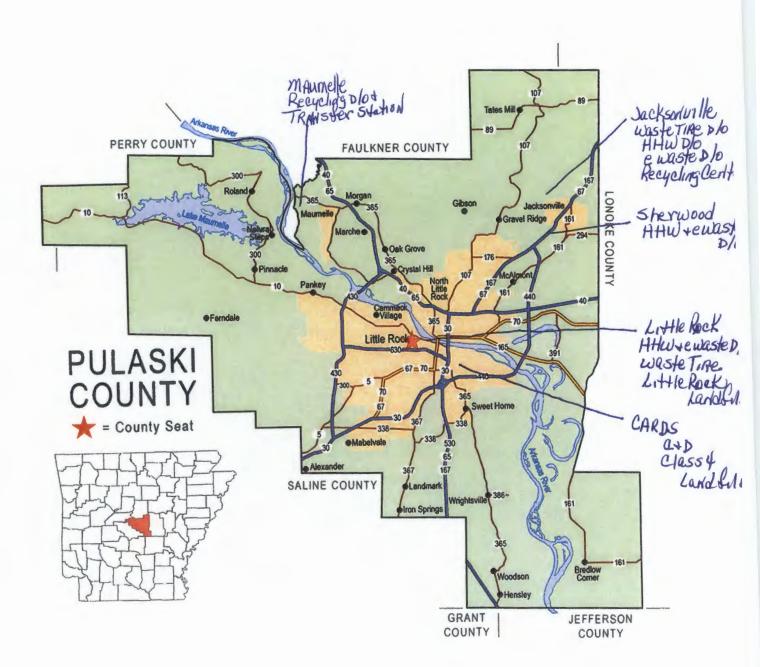

VICTIM5

YOUNG, HOT CHICLES IN YOUR AREA

STOP SEX TRAFFICKING IN ARKANSAS

HELP US HELP HER.

P/TH**PATHsaves.org** 

1. Contract with WM for Single Stream Curbside Recycling

Recycling processed at Recycle America (MRF)

City of Little Rock
City of North Little Rock
City of Sherwood
Pulaski County Unincorporated Areas

- 2. City of Jacksonville has Recycling Center and manages own recycling materials
- 3. City of Maumelle picks up own recycling and transports to Recycle America (MRF) for recycling and has a city owned Transfer Station.

# Curbside Recycling Programs

# WM Single Stream Curbside Contract

- City of Little Rock
- City of North Little Rock
- City of Sherwood
- Pulaski County
   Unincorporated Area

# City Managed Recycling Programs

- City of Jacksonville
- City of Maumelle