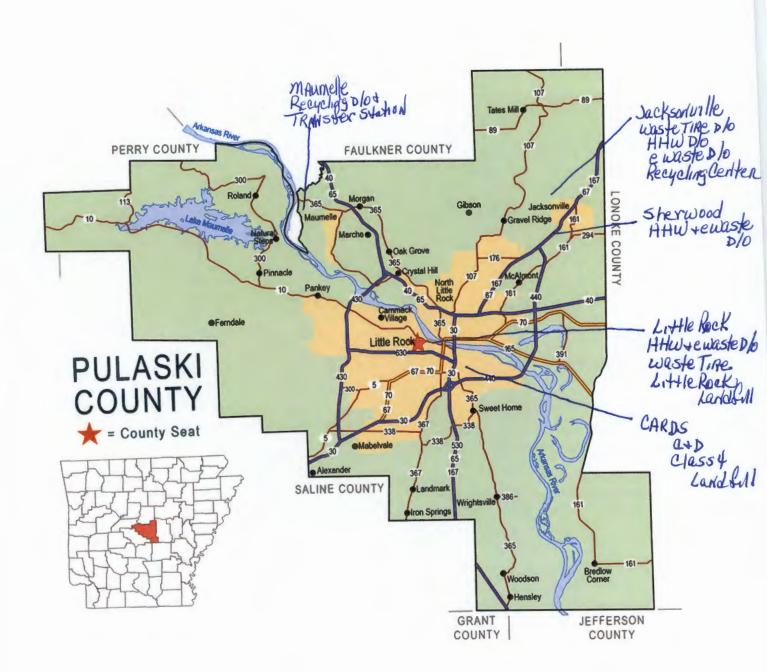

VICTIM5

YOUNG, HOT CHICLES IN YOUR AREA

STOP SEX TRAFFICKING IN ARKANSAS

HELP US HELP HER.

P/TH**PATHsaves.org** 

1. Contract with WM for Single Stream Curbside Recycling

Recycling processed at Recycle America (MRF)

City of Little Rock
City of North Little Rock
City of Sherwood
Pulaski County Unincorporated Areas

- 2. City of Jacksonville has Recycling Center and manages own recycling materials
- 3. City of Maumelle picks up own recycling and transports to Recycle America (MRF) for recycling and has a city owned Transfer Station.

# Curbside Recycling Programs

# WM Single Stream Curbside Contract

- City of Little Rock
- City of North Little Rock
- City of Sherwood
- Pulaski County
   Unincorporated Area

# City Managed Recycling Programs

- City of Jacksonville
- City of Maumelle