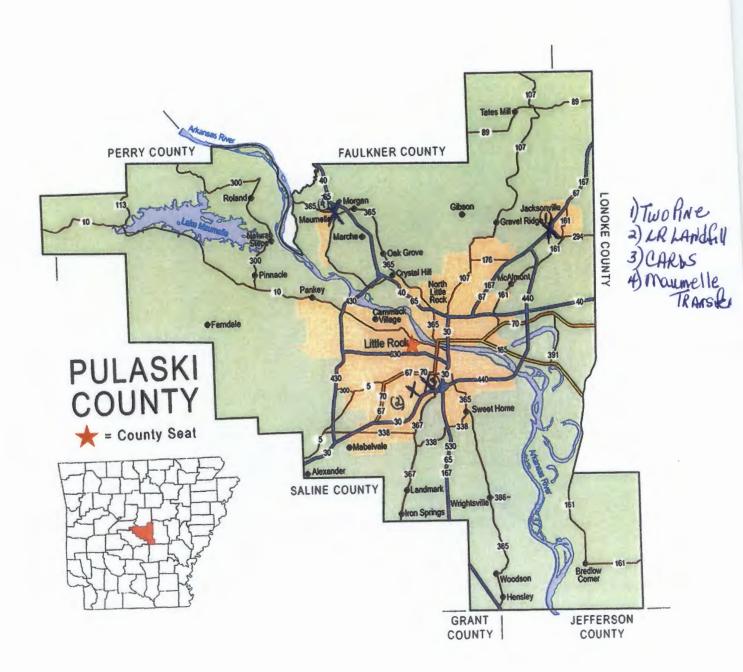

# Where does all the Garbage go?

The City of Jacksonville and the City of Sherwood use Two Pine Landfill

The unincorporated area of Pulaski County uses Two Pine Landfill due to a contract with Waste Management.

Wrightsville contracts with Republic -garbage taken to Saline Co. Landfill

The Cities of Little Rock, North Little Rock and Maumelle use the Little Rock Landfill

All jurisdictions except NLR issue 96 gallon garbage carts. NLR residents must purchase own garbage carts.

4. Waste Collection, Recycling and Disposal

**Pulaski County Landfills** 

**Waste Haulers** 

Recycle America

**CARDS** 

**Maumelle Transfer Station** 

Additional Materials/programs/outreach

The Regional Recycling & Waste Reduction District began as the Pulaski County Regional Solid Waste Management District in 1992 - one of eighteen Arkansas regional solid waste management districts authorized under Act 752 of 1991. The District includes all of Pulaski County. The District's Board of Directors consists of the mayors of Jacksonville, Little Rock, Maumelle, North Little Rock, Wrightsville and Sherwood. (As cities in Pulaski County reach a population of 2000, per the most recent Decennial Census, the mayors are added to the District's Board of Directors.) The mayors of the smaller communities of Alexander and Cammack Village are ex-officio members of the Board.

#### **SECTION 2. Purpose**

2.1 Purpose. The purpose of the District is the protection of the public health and the state's environmental quality through the development and maintenance of a solid waste management district for Pulaski County and the municipalities of Alexander, Cammack Village, Jacksonville, Little Rock, Maumelle, North Little Rock, Sherwood, and Wrightsville. Further, the District shall serve to address the local exigencies, needs and other requirements as are more clearly defined in Act 752 of 1991.