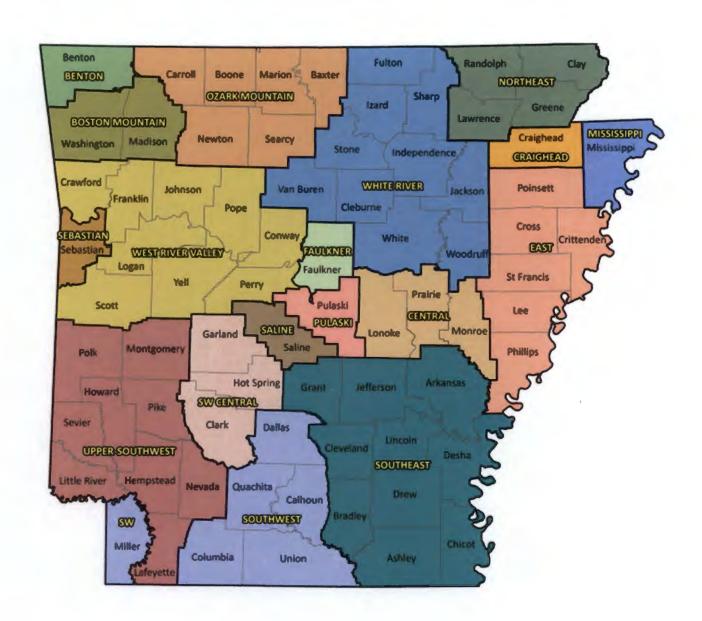

The Regional Recycling & Waste Reduction District began as the Pulaski County Regional Solid Waste Management District in 1992 - one of eighteen Arkansas regional solid waste management districts authorized under Act 752 of 1991. The District includes all of Pulaski County. The District's Board of Directors consists of the mayors of Jacksonville, Little Rock, Maumelle, North Little Rock, Wrightsville and Sherwood. (As cities in Pulaski County reach a population of 2000, per the most recent Decennial Census, the mayors are added to the District's Board of Directors.) The mayors of the smaller communities of Alexander and Cammack Village are ex-officio members of the Board.

#### **SECTION 1. Organization**

- 1.1 Authorization. Formation of the Pulaski County Regional Solid Waste Management District was authorized by Pollution Control & Ecology Commission Minute Order 92-25, dated April 24, 1992, pursuant to Act 752 of 1991.
- 1.2 Jurisdiction Boundaries. The Pulaski County Regional Solid Waste Management District, hereinafter referred to as the "District" shall encompass the county of Pulaski.
- 1.3 Period of Duration. The District shall continue to exist until dissolved or abolished by unanimous agreement of the member jurisdictions, or pursuant to a procedure established by law.

#### **SECTION 2. Purpose**

2.1 Purpose. The purpose of the District is the protection of the public health and the state's environmental quality through the development and maintenance of a solid waste management district for Pulaski County and the municipalities of Alexander, Cammack Village, Jacksonville, Little Rock, Maumelle, North Little Rock, Sherwood, and Wrightsville. Further, the District shall serve to address the local exigencies, needs and other requirements as are more clearly defined in Act 752 of 1991.