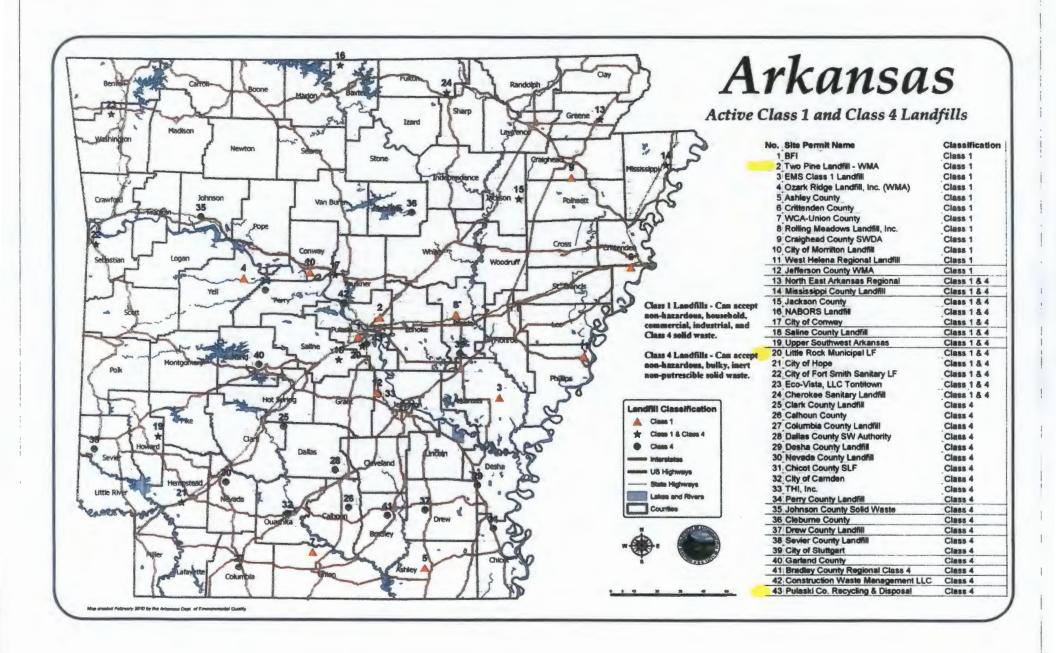

# Where does all the Garbage go?

The City of Jacksonville and the City of Sherwood use Two Pine Landfill

The unincorporated area of Pulaski County uses Two Pine Landfill due to a contract with Waste Management.

Wrightsville contracts with Republic -garbage taken to Saline Co. Landfill

The Cities of Little Rock, North Little Rock and Maumelle use the Little Rock Landfill

All jurisdictions except NLR issue 96 gallon garbage carts. NLR residents must purchase own garbage carts.