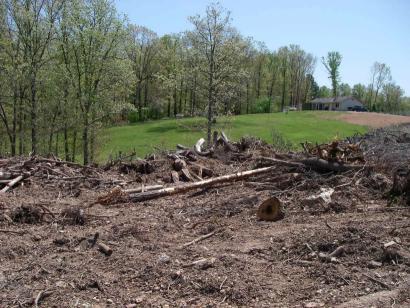

Complainant stated 4 concrete drums were dumped in a ravine adjacent to the Bella Vista "Stump Dump" on Trafalgar Rd.

Complaint Received by: Justin Sparrow Date Received: 4-25-08

|             | ; |
|-------------|---|
| Length      |   |
| Width       |   |
| Height      |   |
| Total       |   |
| Approx. Cyd |   |
| l <b>1</b>  | 1 |

## **Arkansas Department of Environmental Quality Solid Waste Management Division Complaint/Illegal Dump Investigation Worksheet Attachment**

| County                                                                                                                                                                                                                                                                                                                                                                                                                                                                                                                                                                                                                                                                                                                                                                                                                                                                                                                                                                                                                                                          | Benton | PDS ID | 006060 | Date | 4-29-08 | Follow-up Investigation |  | Page 3 |
|-----------------------------------------------------------------------------------------------------------------------------------------------------------------------------------------------------------------------------------------------------------------------------------------------------------------------------------------------------------------------------------------------------------------------------------------------------------------------------------------------------------------------------------------------------------------------------------------------------------------------------------------------------------------------------------------------------------------------------------------------------------------------------------------------------------------------------------------------------------------------------------------------------------------------------------------------------------------------------------------------------------------------------------------------------------------|--------|--------|--------|------|---------|-------------------------|--|--------|
| Location Adjacent to the Bella Vista "Stump Dump" on Trafalgar Rd.                                                                                                                                                                                                                                                                                                                                                                                                                                                                                                                                                                                                                                                                                                                                                                                                                                                                                                                                                                                              |        |        |        |      |         |                         |  |        |
| Investigation Comments                                                                                                                                                                                                                                                                                                                                                                                                                                                                                                                                                                                                                                                                                                                                                                                                                                                                                                                                                                                                                                          |        |        |        |      |         |                         |  |        |
| On April 25, 2008, I returned a telephone call to Mr. Jim Parsons. Mr. Parsons informed me there were 4 concrete mixer drums in a ravine dumped behind the Bella Vista "Stump Dump". Mr. Parsons told me he would e-mail me the photograph showing the drums on this site. I then called Cooper Redi-mix and asked if they were aware of the situation. Mr. Paul Chandler informed me there were 4 unusable drums in the ravine that were placed there to be used as beneficial fill material. I informed Mr. Chandler that metal could not be legally included in a beneficial fill and this material either needed to be recycled or taken to a permitted Solid Waste Disposal Facility. Mr. Chandler then explained the drums would be removed that afternoon.  On April 29, 2008, I met with Mr. Chandler on site and observed the 4 drums had been removed from the ravine. Mr. Chandler stated the drums are to be dismantled and sold as scrap metal.  No violations of the Solid Waste Management Act were observed at the time of the site inspection. |        |        |        |      |         |                         |  |        |
|                                                                                                                                                                                                                                                                                                                                                                                                                                                                                                                                                                                                                                                                                                                                                                                                                                                                                                                                                                                                                                                                 |        |        |        |      |         |                         |  |        |
|                                                                                                                                                                                                                                                                                                                                                                                                                                                                                                                                                                                                                                                                                                                                                                                                                                                                                                                                                                                                                                                                 |        |        |        |      |         |                         |  |        |
|                                                                                                                                                                                                                                                                                                                                                                                                                                                                                                                                                                                                                                                                                                                                                                                                                                                                                                                                                                                                                                                                 |        |        |        |      |         |                         |  |        |

Inspector Signature:

From: JimParsons [ltcparsons@cox.net] Sent: Friday, April 25, 2008 12:08 PM

To: Sparrow, Justin

**Subject:** 'STUMP DUMP" Pictures from Jim Parsons.

The picture was taken on 04/24, 2007. The mixers have been there about two weeks. Please let me