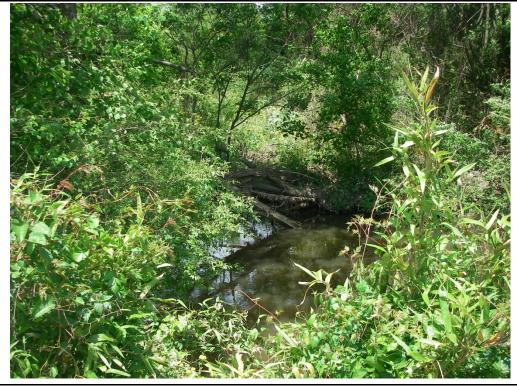

Description: GP05 – creek conditions on the north side of the City of Crossett's WWTP.

Photographer: Jason Bolenbaugh Date: May 7, 2014 Time: Photo #: 2

Description: GP05 – closer view of above photograph.