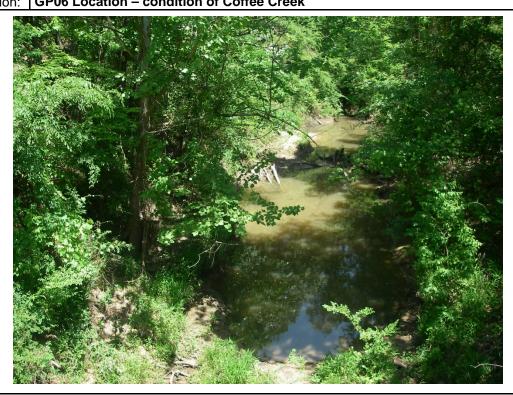

Description: | Enfluent

Effluent pipe from Crossett WWTP leading to the permittees canal just below the surge basin.

 Photographer:
 Jason Bolenbaugh
 Date:
 May 7, 2014
 Time:

 Witness:
 Photo #:
 4

 Description:
 GP06 Location – condition of Coffee Creek