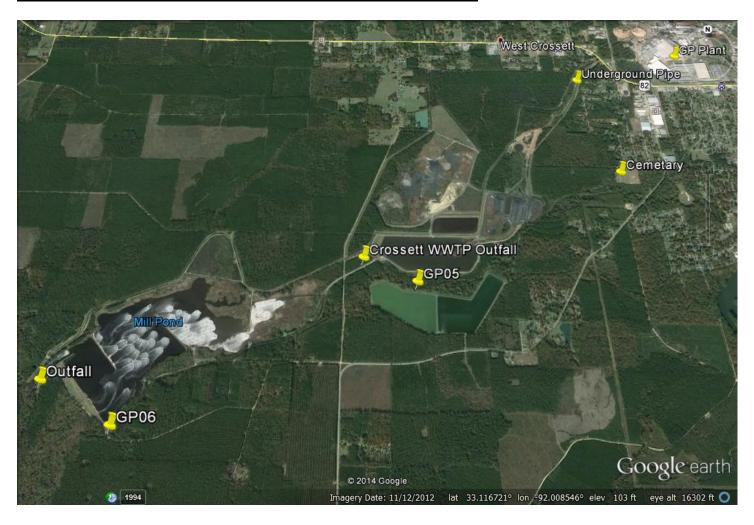

## Aerial photograph of sites described in the complaint report.

| ADEO                                                                                                                                                                                                                                                                                                                                                                                                                                                                                                                                                                                                                                                                                                                                                                                                                                                                                                                                                                                                                                           | WATER DIVISION COMPLAINT REPORT |                                                          |                            |                       |  |  |
|------------------------------------------------------------------------------------------------------------------------------------------------------------------------------------------------------------------------------------------------------------------------------------------------------------------------------------------------------------------------------------------------------------------------------------------------------------------------------------------------------------------------------------------------------------------------------------------------------------------------------------------------------------------------------------------------------------------------------------------------------------------------------------------------------------------------------------------------------------------------------------------------------------------------------------------------------------------------------------------------------------------------------------------------|---------------------------------|----------------------------------------------------------|----------------------------|-----------------------|--|--|
| ADEU                                                                                                                                                                                                                                                                                                                                                                                                                                                                                                                                                                                                                                                                                                                                                                                                                                                                                                                                                                                                                                           | AFIN: <b>02-00013</b>           |                                                          | PERMIT #: <b>AR0001210</b> |                       |  |  |
|                                                                                                                                                                                                                                                                                                                                                                                                                                                                                                                                                                                                                                                                                                                                                                                                                                                                                                                                                                                                                                                | COUNTY: 02-Ashl                 | ey                                                       | PDS #: <b>017060</b>       |                       |  |  |
| A R K A N S A S  Department of Environmental Quality                                                                                                                                                                                                                                                                                                                                                                                                                                                                                                                                                                                                                                                                                                                                                                                                                                                                                                                                                                                           | GPS LOCATION:                   |                                                          | <u></u>                    |                       |  |  |
| COMPLAINANT NAME:                                                                                                                                                                                                                                                                                                                                                                                                                                                                                                                                                                                                                                                                                                                                                                                                                                                                                                                                                                                                                              | Dis                             | charge Site / G                                          | ieneral Area / 🗌           | Entrance              |  |  |
| Anonymous MAILING ADDRESS:                                                                                                                                                                                                                                                                                                                                                                                                                                                                                                                                                                                                                                                                                                                                                                                                                                                                                                                                                                                                                     |                                 | Georgia Pacific - SITE ADDRESS:                          | Crossett                   |                       |  |  |
| CITY, STATE, ZIP:                                                                                                                                                                                                                                                                                                                                                                                                                                                                                                                                                                                                                                                                                                                                                                                                                                                                                                                                                                                                                              |                                 | MAILING ADDRESS:  100 Mill Supply R                      | d                          |                       |  |  |
| PHONE & EXT: / FAX:                                                                                                                                                                                                                                                                                                                                                                                                                                                                                                                                                                                                                                                                                                                                                                                                                                                                                                                                                                                                                            |                                 | CITY, STATE, ZIP:                                        |                            |                       |  |  |
| /<br>EMAIL:                                                                                                                                                                                                                                                                                                                                                                                                                                                                                                                                                                                                                                                                                                                                                                                                                                                                                                                                                                                                                                    |                                 | Crossett AR 7163 PHONE & EXT: / FAX:                     | 35                         |                       |  |  |
| RESPONSE REQUESTED BY COMPLAINANT: ***                                                                                                                                                                                                                                                                                                                                                                                                                                                                                                                                                                                                                                                                                                                                                                                                                                                                                                                                                                                                         |                                 | /<br>EMAIL:                                              |                            |                       |  |  |
| HOW WAS COMPLAINT RECEIVED BY                                                                                                                                                                                                                                                                                                                                                                                                                                                                                                                                                                                                                                                                                                                                                                                                                                                                                                                                                                                                                  | Y ADEQ: PERS                    | ADEQ = ADEQ Personnel   E<br>PERS = Personal Contact   P |                            |                       |  |  |
| PERSON RECEIVING REPORT:  Ryan Benefield                                                                                                                                                                                                                                                                                                                                                                                                                                                                                                                                                                                                                                                                                                                                                                                                                                                                                                                                                                                                       | DATE:                           | SUPERVISOR REFERRAL:  Mo Shafii                          |                            | DATE:                 |  |  |
| MEDIA SUPERVISOR REFERRAL:                                                                                                                                                                                                                                                                                                                                                                                                                                                                                                                                                                                                                                                                                                                                                                                                                                                                                                                                                                                                                     | DATE:                           | RECEIVING INSPECTOR: (ID & Nai<br>83321 Jason Bole       |                            | DATE:                 |  |  |
| DE                                                                                                                                                                                                                                                                                                                                                                                                                                                                                                                                                                                                                                                                                                                                                                                                                                                                                                                                                                                                                                             | ETAILED DESCRIPT                |                                                          |                            |                       |  |  |
| Complainant stated facility has an un                                                                                                                                                                                                                                                                                                                                                                                                                                                                                                                                                                                                                                                                                                                                                                                                                                                                                                                                                                                                          |                                 |                                                          |                            |                       |  |  |
| aeration basin. Complainant stated the                                                                                                                                                                                                                                                                                                                                                                                                                                                                                                                                                                                                                                                                                                                                                                                                                                                                                                                                                                                                         |                                 |                                                          | e area near a cem          | netery.               |  |  |
|                                                                                                                                                                                                                                                                                                                                                                                                                                                                                                                                                                                                                                                                                                                                                                                                                                                                                                                                                                                                                                                | DETAILED                        | LOCATION                                                 |                            |                       |  |  |
| DDE VIOLIO COMPLAINTO ANT DATE                                                                                                                                                                                                                                                                                                                                                                                                                                                                                                                                                                                                                                                                                                                                                                                                                                                                                                                                                                                                                 | <b>.</b>                        |                                                          |                            |                       |  |  |
| PREVIOUS COMPLAINTS: *** DATE(S                                                                                                                                                                                                                                                                                                                                                                                                                                                                                                                                                                                                                                                                                                                                                                                                                                                                                                                                                                                                                | <u>'</u>                        | NI COMPLAINT                                             |                            |                       |  |  |
| NUMBER OF SITE VISITS: DATES                                                                                                                                                                                                                                                                                                                                                                                                                                                                                                                                                                                                                                                                                                                                                                                                                                                                                                                                                                                                                   | FOLLOW-UP O                     |                                                          | <u> </u>                   |                       |  |  |
|                                                                                                                                                                                                                                                                                                                                                                                                                                                                                                                                                                                                                                                                                                                                                                                                                                                                                                                                                                                                                                                | RGE TO WATER OF                 | COND THIRE                                               | 1                          | OLLECTED: ***         |  |  |
| NAME OF WATERBODY:                                                                                                                                                                                                                                                                                                                                                                                                                                                                                                                                                                                                                                                                                                                                                                                                                                                                                                                                                                                                                             | NGE TO WATER OF                 | THE STATE.                                               | SAIVIF LLS C               | OLLLOTED.             |  |  |
| FAYETTEVILLE SHALE RELATED: No                                                                                                                                                                                                                                                                                                                                                                                                                                                                                                                                                                                                                                                                                                                                                                                                                                                                                                                                                                                                                 |                                 | FAYETTEVILLE S                                           | HALE VIOLATION             | IS: No                |  |  |
| TATETTE VILLE SHALE RELATED. NO                                                                                                                                                                                                                                                                                                                                                                                                                                                                                                                                                                                                                                                                                                                                                                                                                                                                                                                                                                                                                | INVESTIGATION 8                 |                                                          | TIALL VIOLATION            | NO. 140               |  |  |
| The wastewater treatment system/are                                                                                                                                                                                                                                                                                                                                                                                                                                                                                                                                                                                                                                                                                                                                                                                                                                                                                                                                                                                                            |                                 |                                                          | of the facility and        | extending south to    |  |  |
| the permitted outfall was investigated for any potential unpermitted discharges from the treatment facility. At the time of the investigation vegetation was tall and dense and did not allow me to fully investigate the complainant's claim. However, two areas of Coffee Creek were reviewed, the first (GP05) was on the north side of the Crossett WWTP, and the second (GP06) was at a bridge near the southeast corner of the aeration basin. Visually, the creek conditions at locations GP05 and GP06 was not representative of that found at the outfall. Specifically, the water going through the outfall was darker than at the GP05 and GP06 locations and there was also more flow going through the outfall than was seen at GP05 and GP06 (Please see attached photos). Further evaluation of Coffee Creek and any unpermitted discharges from the permittee or other sources will need to be conducted at a further date. The investigation was conducted with Loretta Reiber (ADEQ), Jim Cutbirth (GP) and Danny Rice (GP). |                                 |                                                          |                            |                       |  |  |
| REFERRED: *** TO WHOM: N/A                                                                                                                                                                                                                                                                                                                                                                                                                                                                                                                                                                                                                                                                                                                                                                                                                                                                                                                                                                                                                     | -                               |                                                          | DATE REFERE                | RED:                  |  |  |
| RESPONSE REQUESTED:                                                                                                                                                                                                                                                                                                                                                                                                                                                                                                                                                                                                                                                                                                                                                                                                                                                                                                                                                                                                                            | RESPONSE                        | TRACKING                                                 |                            |                       |  |  |
| *** RESPONSE PROVIDED: *** RESPONSE PRO                                                                                                                                                                                                                                                                                                                                                                                                                                                                                                                                                                                                                                                                                                                                                                                                                                                                                                                                                                                                        |                                 | ISE PROVIDED D                                           | ATE:                       |                       |  |  |
| BY WHOM?(ID and Name):  ASSIGNED TO? (ID and Name):                                                                                                                                                                                                                                                                                                                                                                                                                                                                                                                                                                                                                                                                                                                                                                                                                                                                                                                                                                                            |                                 |                                                          |                            |                       |  |  |
| RESPONSE COMMENT:                                                                                                                                                                                                                                                                                                                                                                                                                                                                                                                                                                                                                                                                                                                                                                                                                                                                                                                                                                                                                              |                                 |                                                          |                            |                       |  |  |
| INSPECTOR: ←Click text to left to add signature                                                                                                                                                                                                                                                                                                                                                                                                                                                                                                                                                                                                                                                                                                                                                                                                                                                                                                                                                                                                | E HERE**                        | DATE:                                                    |                            |                       |  |  |
| SUPERVISOR: Jason Bolenbaugh                                                                                                                                                                                                                                                                                                                                                                                                                                                                                                                                                                                                                                                                                                                                                                                                                                                                                                                                                                                                                   |                                 |                                                          |                            | DATE: <b>5/7/2014</b> |  |  |