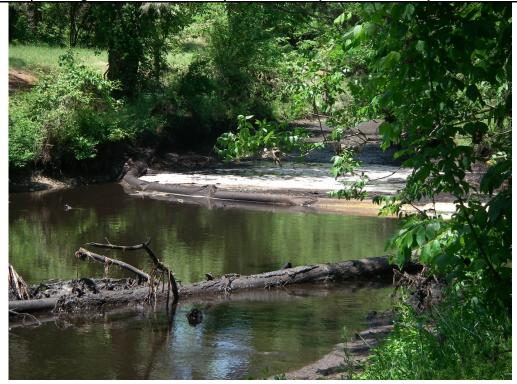

Description: GP05 – creek conditions on the north side of the City of Crossett's WWTP.

Photographer: Jason Bolenbaugh Date: May 7, 2014 Time: Photo #: 2

Description: GP05 – closer view of above photograph.

Description: | Enfluent

Effluent pipe from Crossett WWTP leading to the permittees canal just below the surge basin.

 Photographer:
 Jason Bolenbaugh
 Date:
 May 7, 2014
 Time:

 Witness:
 Photo #:
 4

 Description:
 GP06 Location – condition of Coffee Creek