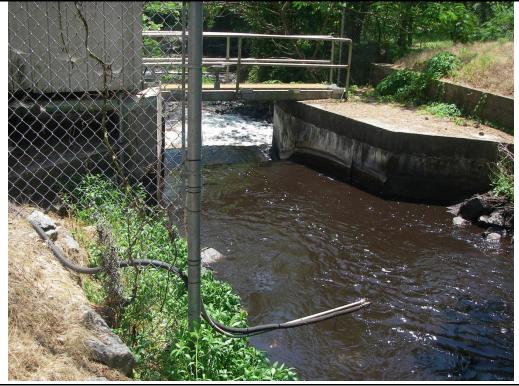

Description: | Enfluent

Effluent pipe from Crossett WWTP leading to the permittees canal just below the surge basin.

 Photographer:
 Jason Bolenbaugh
 Date:
 May 7, 2014
 Time:

 Witness:
 Photo #:
 4

 Description:
 GP06 Location – condition of Coffee Creek

Description: Permitted Outfall – discharge is

Photographer: Jason Bolenbaugh Date: May 7, 2014 Time: Witness: Photo #:

Description: Looking at the foam curtain upstream of the permitted outfall pictured above.