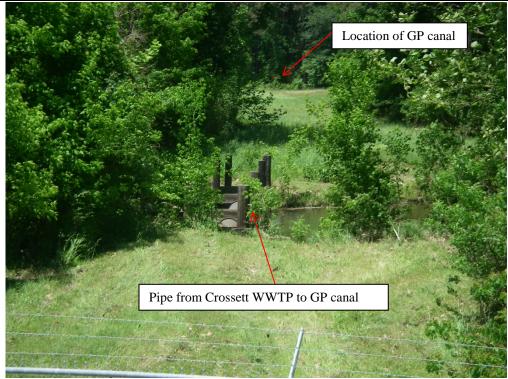

Description: | Enfluent

Effluent pipe from Crossett WWTP leading to the permittees canal just below the surge basin.

 Photographer:
 Jason Bolenbaugh
 Date:
 May 7, 2014
 Time:

 Witness:
 Photo #:
 4

 Description:
 GP06 Location – condition of Coffee Creek