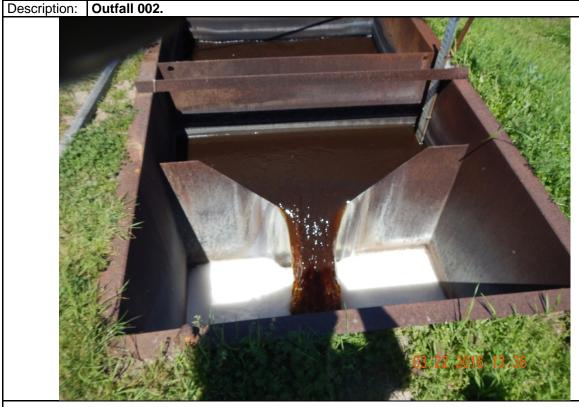

| ADEO                                                                                                                                                                                                                                 |          | WATER DIVISION COMPLAINT REPORT |                                                                                                                                 |                                           |                            |                        |                    |  |
|--------------------------------------------------------------------------------------------------------------------------------------------------------------------------------------------------------------------------------------|----------|---------------------------------|---------------------------------------------------------------------------------------------------------------------------------|-------------------------------------------|----------------------------|------------------------|--------------------|--|
| ADEQ                                                                                                                                                                                                                                 | AFIN     | l: <b>35-00017</b>              |                                                                                                                                 | F                                         | PERMIT #: <b>AR0001601</b> |                        |                    |  |
| COUNTY: 35 Jef                                                                                                                                                                                                                       |          |                                 |                                                                                                                                 |                                           |                            |                        |                    |  |
| A R K A N S A S<br>Department of Environmental Quality                                                                                                                                                                               | GPS      |                                 | LAT: <b>34.264648</b> LONG: <b>-92.024406</b><br>scharge Site / ☐ General Area / ⊠ Entrance                                     |                                           |                            |                        |                    |  |
| COMPLAINANT NAME:                                                                                                                                                                                                                    |          |                                 | COMPLAINT A                                                                                                                     | GAINST:                                   | _                          | Littarice              |                    |  |
| Anonymous MAILING ADDRESS:                                                                                                                                                                                                           |          |                                 | Mondi I<br>SITE ADDRESS                                                                                                         | Pine Bluff, LL                            | .C.                        |                        |                    |  |
| CITY, STATE, ZIP:                                                                                                                                                                                                                    |          |                                 |                                                                                                                                 | 1701 Jefferson Parkway MAILING ADDRESS:   |                            |                        |                    |  |
|                                                                                                                                                                                                                                      |          |                                 |                                                                                                                                 | P.O. Box 21240 city, STATE, ZIP:          |                            |                        |                    |  |
| PHONE & EXT: / FAX: /                                                                                                                                                                                                                |          |                                 |                                                                                                                                 | Pine Bluff, AR 71602                      |                            |                        |                    |  |
| EMAIL:                                                                                                                                                                                                                               |          |                                 |                                                                                                                                 | PHONE & EXT: / FAX: <b>870-541-5010</b> / |                            |                        |                    |  |
| RESPONSE REQUESTED BY COMPLAINANT:                                                                                                                                                                                                   |          |                                 |                                                                                                                                 | EMAIL: ronnie.wallace@mondigroup.com      |                            |                        |                    |  |
| HOW WAS COMPLAINT RECEIVED                                                                                                                                                                                                           | BY ADE   | Q: <b>WEB</b>                   | ADEQ = ADEQ Personnel   EML = E-Mail   FAX = Fax   LTR = Letter PERS = Personal Contact   PHON = Telephone   WEB = ADEQ Website |                                           |                            |                        |                    |  |
| PERSON RECEIVING REPORT:  ADEQ Website                                                                                                                                                                                               |          | DATE:<br>3/10/2016              | SUPERVISOR                                                                                                                      |                                           |                            |                        | DATE:<br>3/10/2016 |  |
| MEDIA SUPERVISOR REFERRAL:                                                                                                                                                                                                           |          |                                 |                                                                                                                                 | NG INSPECTOR: (ID & Name)                 |                            |                        | DATE:<br>3/10/2016 |  |
|                                                                                                                                                                                                                                      | DETAIL   | FD DESCRIP                      | 26075 Steven L. Henderson 3/10 TION OF COMPLAINT                                                                                |                                           |                            | 3/10/2010              |                    |  |
| From complaint form submitted on                                                                                                                                                                                                     |          | LD DLOOK!!                      | 11011 01                                                                                                                        | 001/11 27 (1141                           |                            |                        |                    |  |
| "The facility has been using outfall                                                                                                                                                                                                 | 002 as   |                                 | rocess f                                                                                                                        | or more than                              | five years. If y           | ou look a              | at the             |  |
| DMRs you will see it has not been                                                                                                                                                                                                    | closed v | •                               |                                                                                                                                 | N. I                                      |                            |                        |                    |  |
| From complaint form submitted on                                                                                                                                                                                                     | lino     | DETAILED                        | LOCATION                                                                                                                        | )N                                        |                            |                        |                    |  |
| "1701 Jefferson Parkway Waste Wa                                                                                                                                                                                                     |          | atment Plant.'                  |                                                                                                                                 |                                           |                            |                        |                    |  |
| PREVIOUS COMPLAINTS: No DAT                                                                                                                                                                                                          |          |                                 |                                                                                                                                 |                                           |                            |                        |                    |  |
|                                                                                                                                                                                                                                      | F        | OLLOW-UP O                      | N COMP                                                                                                                          | LAINT                                     |                            |                        |                    |  |
| NUMBER OF SITE VISITS: 1 DATES: FIRST 3/22/2016 SECOND THIRD                                                                                                                                                                         |          |                                 |                                                                                                                                 |                                           |                            |                        |                    |  |
| PHOTOS TAKEN: Yes DISCHARGE TO WATER OF THE STATE: Yes SAMPLES COLLECTED: No                                                                                                                                                         |          |                                 |                                                                                                                                 |                                           |                            |                        | D: <b>No</b>       |  |
| NAME OF WATERBODY: Arkansas                                                                                                                                                                                                          | River    |                                 | _                                                                                                                               |                                           |                            |                        |                    |  |
| FAYETTEVILLE SHALE RELATED: I                                                                                                                                                                                                        | No       |                                 | FAYET                                                                                                                           | TEVILLE SHA                               | LE VIOLATION               | 1S: <b>No</b>          |                    |  |
|                                                                                                                                                                                                                                      |          | ESTIGATION (                    |                                                                                                                                 |                                           |                            |                        |                    |  |
| The investigation revealed that the                                                                                                                                                                                                  |          |                                 |                                                                                                                                 |                                           |                            |                        |                    |  |
| facility records, Outfall 002 has had twelve discharges since 3/11/2011. The duration of these discharge events                                                                                                                      |          |                                 |                                                                                                                                 |                                           |                            |                        |                    |  |
| range from 3 days to 229 days. The current discharge event is in its 137 <sup>th</sup> day. The facility has to limit the discharge of effluent from Outfall 002 to 0.49 MGD to keep from exceeding the sum of 001 and 002 parameter |          |                                 |                                                                                                                                 |                                           |                            |                        |                    |  |
| permit limits.                                                                                                                                                                                                                       |          |                                 |                                                                                                                                 | -                                         |                            |                        |                    |  |
| REFERRED: <b>No</b> TO WHOM:                                                                                                                                                                                                         | N/A      |                                 |                                                                                                                                 |                                           | DATE REFERF                | RED:                   |                    |  |
|                                                                                                                                                                                                                                      |          | RESPONSE                        | TRACKI                                                                                                                          | NG                                        |                            |                        |                    |  |
| RESPONSE REQUESTED: RESPONSE PRO                                                                                                                                                                                                     |          | SE PROVIDED                     | ED: *** RESPONSE PROVIDED DATE:                                                                                                 |                                           | ATE:                       |                        |                    |  |
|                                                                                                                                                                                                                                      |          |                                 | ASSIGNED TO? (ID and Name):                                                                                                     |                                           |                            |                        |                    |  |
| RESPONSE COMMENT:                                                                                                                                                                                                                    |          |                                 |                                                                                                                                 |                                           |                            |                        |                    |  |
| Investigated; no evidence found.                                                                                                                                                                                                     |          |                                 |                                                                                                                                 |                                           |                            |                        |                    |  |
|                                                                                                                                                                                                                                      |          |                                 |                                                                                                                                 |                                           |                            | DATE: 2                | 12212016           |  |
| INSPECTOR: Steven J. Houdewar Steven L. Henderson                                                                                                                                                                                    |          |                                 |                                                                                                                                 |                                           |                            | DATE: <b>3/23/2016</b> |                    |  |
| W. MSC.                                                                                                                                                                                                                              |          |                                 |                                                                                                                                 |                                           |                            |                        |                    |  |
| SUPERVISOR:                                                                                                                                                                                                                          | ہمس      | Kerri McCab                     | e                                                                                                                               |                                           |                            | DATE: <b>3</b>         | 3/25/2016          |  |

| Water Division Photographic Evidence Sheet                                     |       |     |                     |       |           |       |       |
|--------------------------------------------------------------------------------|-------|-----|---------------------|-------|-----------|-------|-------|
| Location: Mondi Pine Bluff, LLC., 1701 Jefferson Parkway, Pine Bluff, AR 71601 |       |     |                     |       |           |       |       |
| Photog                                                                         | raphe | er: | Steven L. Henderson | Date: | 3/22/2016 | Time: | 13:36 |
| Witness: Ronnie Wallace, Mondi Pine Bluff                                      |       |     |                     |       | Photo #   | : 1   |       |
| _                                                                              |       |     | 46 11 000           |       |           |       |       |