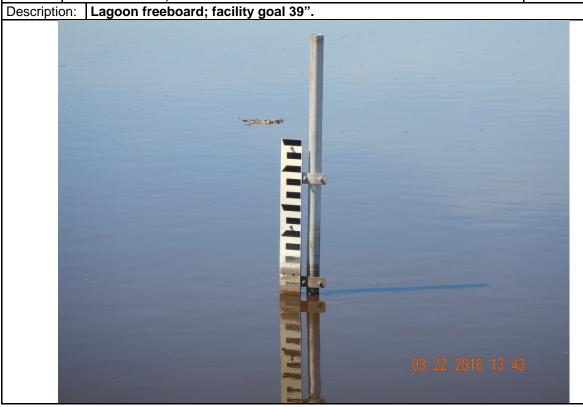

| Photographer: Steven L. Henderson         | Date: | 3/22/2016 | Time:   | 13:43       |
|-------------------------------------------|-------|-----------|---------|-------------|
| Witness: Ronnie Wallace, Mondi Pine Bluff |       |           | Photo # | ±: <b>2</b> |