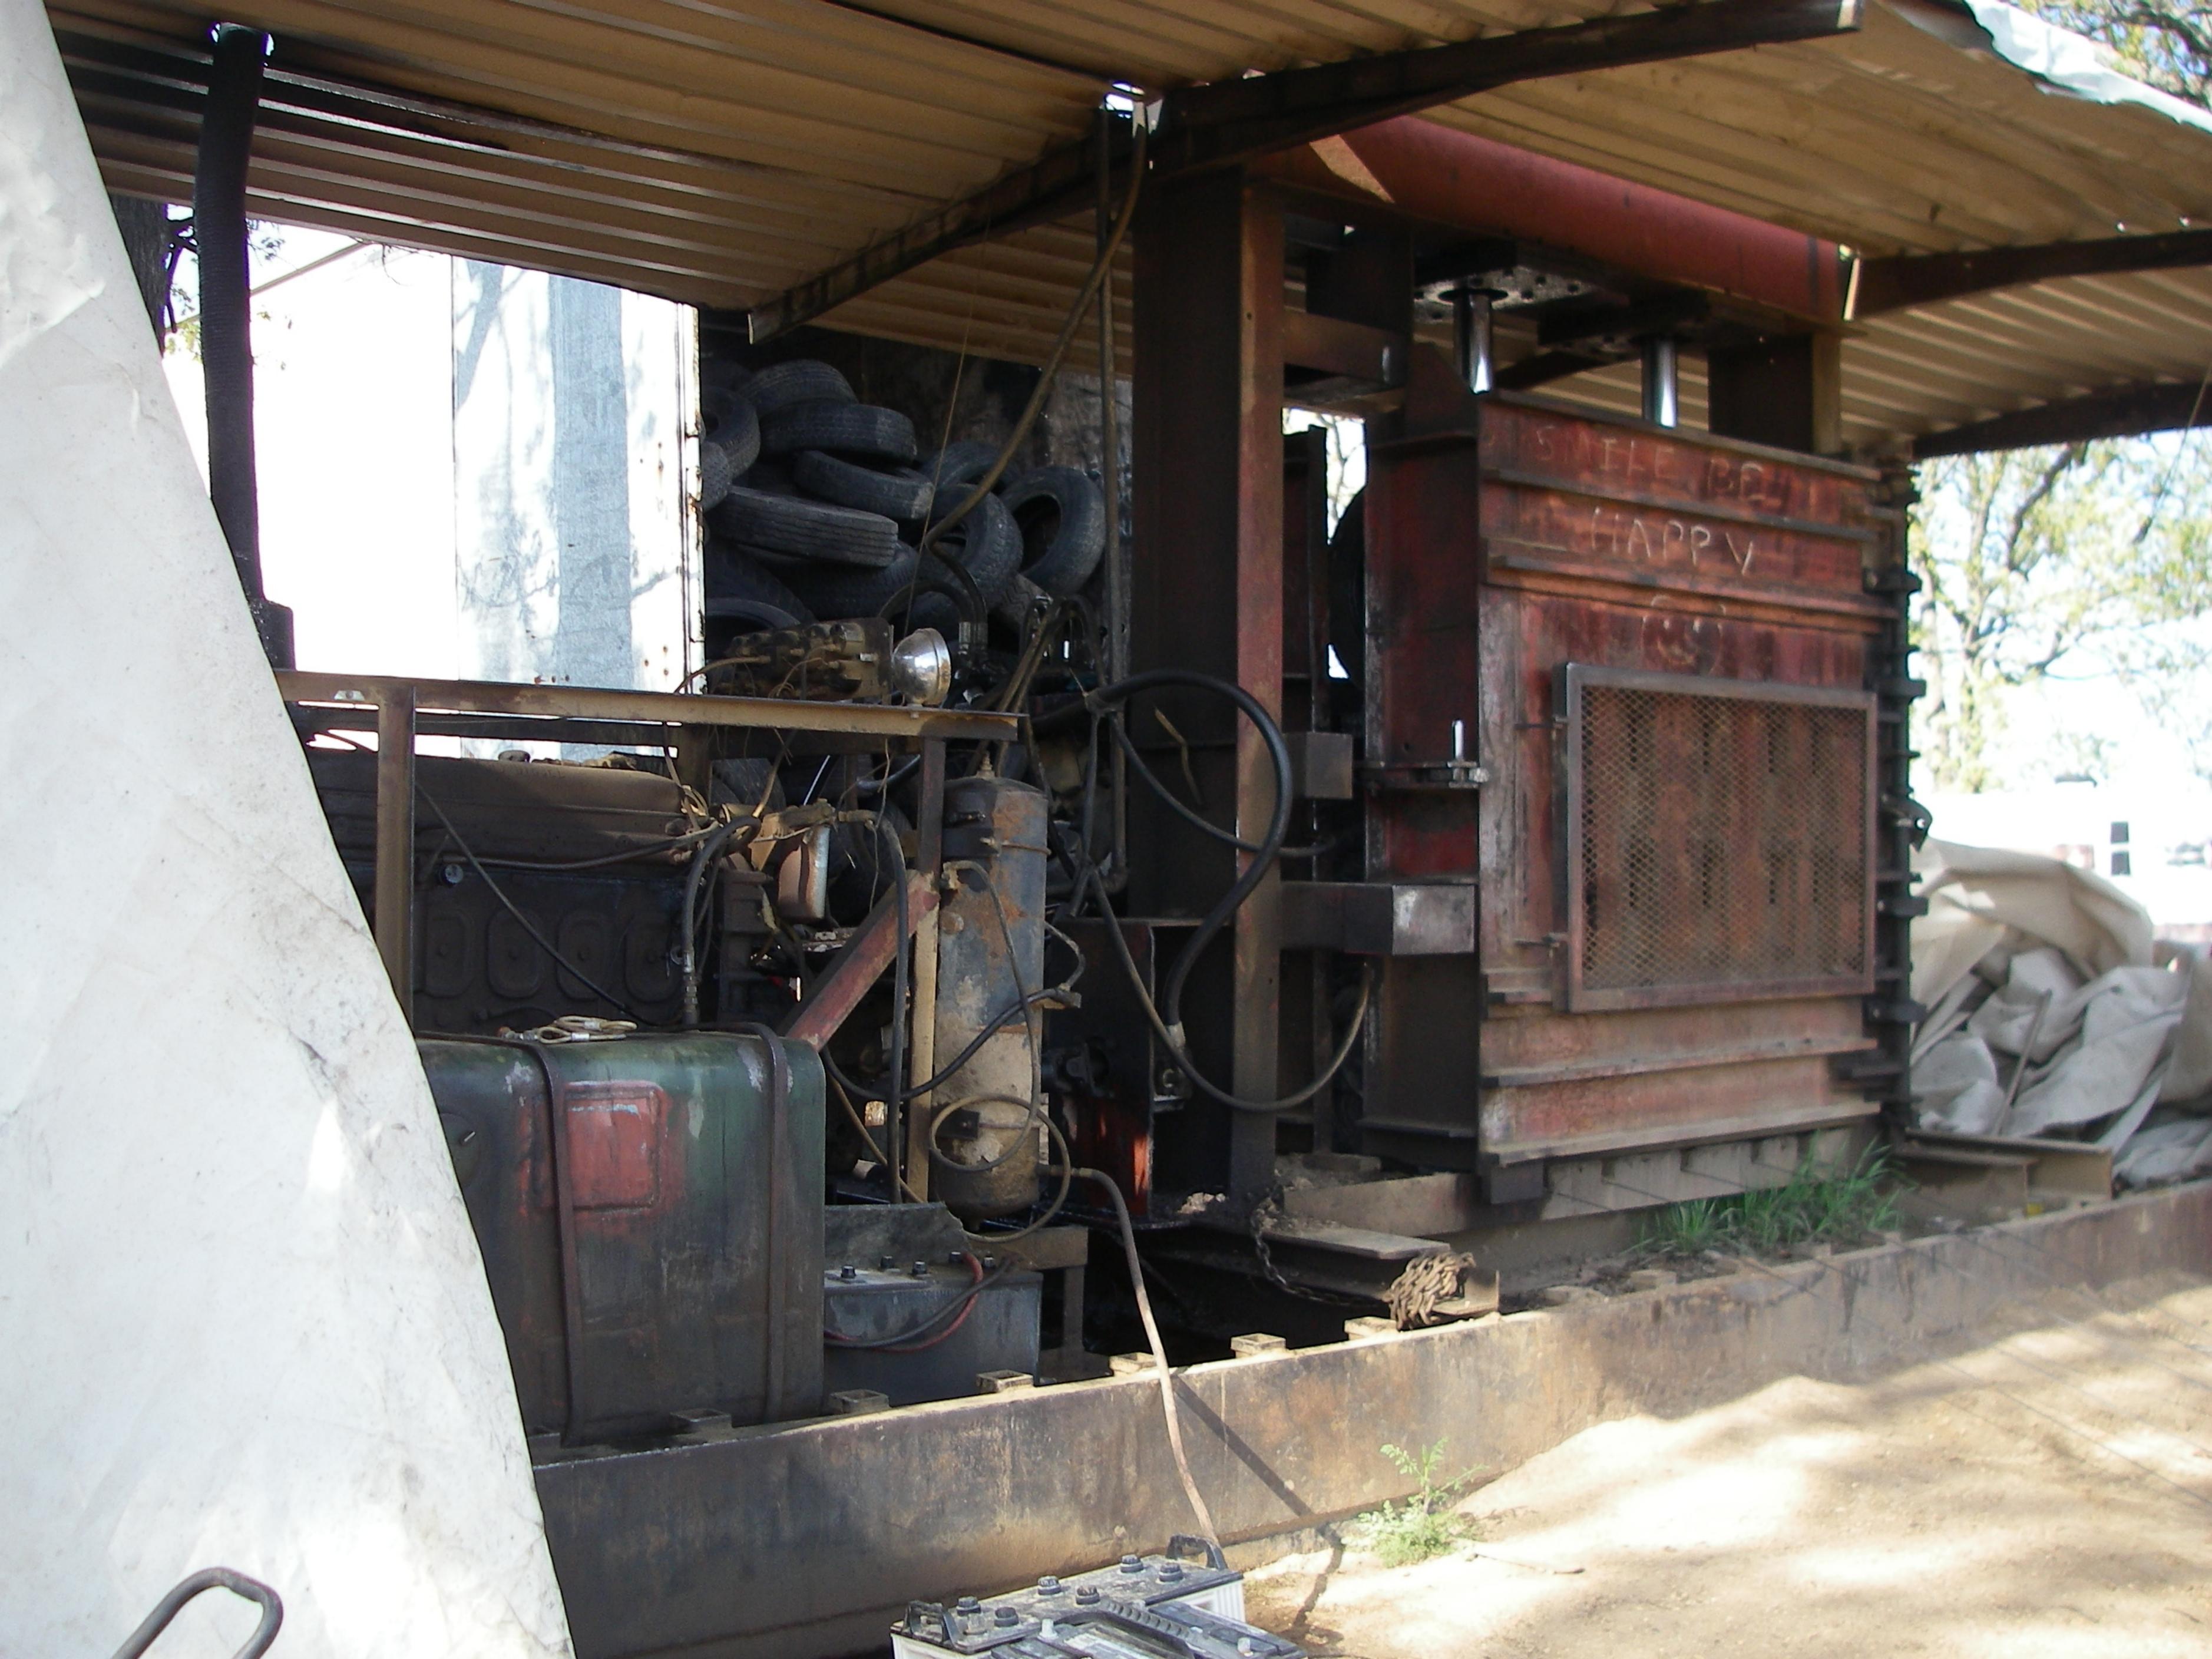

## Arkansas Department of Environmental Quality Solid Waste Management Division Waste Tire Processing Facility Inspection

| ™ Mi                                                                                                                                                                                                                                                                                                                    | anagement                                                                                                                                                                                                                                                                                                                                                                                                                                                                                                                                                                                              |                                                                       |                                                                            |                                   |              |                       |                                                                                                         |                                                                     |              |      |                  |          |                   |         |  |
|-------------------------------------------------------------------------------------------------------------------------------------------------------------------------------------------------------------------------------------------------------------------------------------------------------------------------|--------------------------------------------------------------------------------------------------------------------------------------------------------------------------------------------------------------------------------------------------------------------------------------------------------------------------------------------------------------------------------------------------------------------------------------------------------------------------------------------------------------------------------------------------------------------------------------------------------|-----------------------------------------------------------------------|----------------------------------------------------------------------------|-----------------------------------|--------------|-----------------------|---------------------------------------------------------------------------------------------------------|---------------------------------------------------------------------|--------------|------|------------------|----------|-------------------|---------|--|
| Site Name                                                                                                                                                                                                                                                                                                               |                                                                                                                                                                                                                                                                                                                                                                                                                                                                                                                                                                                                        |                                                                       | NWARSWMD                                                                   |                                   |              | County                |                                                                                                         | Baxter                                                              |              | AFIN |                  | 03-00208 |                   |         |  |
| Facility Address                                                                                                                                                                                                                                                                                                        |                                                                                                                                                                                                                                                                                                                                                                                                                                                                                                                                                                                                        | s                                                                     | Mtn. Home, Hwy. 201 N. to<br>CR831 to CR 784 to the<br>Damco Site Project. |                                   |              |                       | Telephone<br>Number                                                                                     |                                                                     | 870-425-4783 |      | Permit<br>Number |          | 0022-SWTP Pending |         |  |
| Dannelttaa Aalahaaa                                                                                                                                                                                                                                                                                                     |                                                                                                                                                                                                                                                                                                                                                                                                                                                                                                                                                                                                        |                                                                       |                                                                            | PO Box 190<br>Harrison, AR. 72601 |              |                       | E-Mail<br>Address                                                                                       |                                                                     |              |      |                  |          |                   |         |  |
| Date                                                                                                                                                                                                                                                                                                                    | 4-2-07                                                                                                                                                                                                                                                                                                                                                                                                                                                                                                                                                                                                 | -2-07 Entr                                                            |                                                                            | Entry Time                        | ry Time 1430 |                       | Exit 1                                                                                                  |                                                                     | Гіте 1540    |      | Follow-Up        |          | Yes               | No<br>X |  |
| Regulation 14 - Operational Standards                                                                                                                                                                                                                                                                                   |                                                                                                                                                                                                                                                                                                                                                                                                                                                                                                                                                                                                        |                                                                       |                                                                            |                                   |              |                       |                                                                                                         |                                                                     |              |      |                  |          |                   |         |  |
| Category 1  First Violation: Score of 1 Second Violation: Score of 2 Third Violation: Score of 4  Sign posted with required information 14.1402(F)  Waste tires stored separately from used tires 14.1402(B)  Records maintained and available 14.1207  First Violation: Score of 2                                     |                                                                                                                                                                                                                                                                                                                                                                                                                                                                                                                                                                                                        |                                                                       |                                                                            |                                   |              |                       | Comments  Waste tire collection and processing is done by Dale Yarbrough of Tire Disposal Systems, Inc. |                                                                     |              |      |                  |          |                   |         |  |
|                                                                                                                                                                                                                                                                                                                         | Emergency preparedness manual on site and updated 14.1402(N)  Communication equipment maintained on site 14.1210; 14.1402(L)  Site kept free of vegetation 14.1402(M)  Residuals disposed or recycled 14.1901(C)(3)  Separation distances maintained 14.1402(D)  Mosquito and rodent control 14.1209; 14.1402(E)  Passable access roads at all times 14.1402(H)  Site bermed for runoff control 14.1402(J)  Waste tire pile within maximum dimensions 14.1402(C)  Access to the site controlled 14.1402(I)  Processed tires meet storage criteria 14.1204  Department notified of emergency 14.1402(O) |                                                                       |                                                                            |                                   |              |                       |                                                                                                         |                                                                     |              |      |                  |          |                   |         |  |
| First Violation: Score of 3 Second Violation: Score of 6 Third Violation: Score of 12  Fire protection services assured 14.1402(K)  Operations involving use of open flames prohibited 14.1402(C)  Facility operates in accordance with permit documents 14.120  Fifty foot wide fire lanes and unobstructed 14.1402(D) |                                                                                                                                                                                                                                                                                                                                                                                                                                                                                                                                                                                                        |                                                                       |                                                                            |                                   |              | of 6<br>12<br>1402(G) |                                                                                                         | 0 - 8 Satisfactory<br>9 - 13 Marginal<br><u>≥</u> 14 Unsatisfactory |              |      |                  | ,        | TOTAL SCORE       |         |  |
| Regulation 14 - Records                                                                                                                                                                                                                                                                                                 |                                                                                                                                                                                                                                                                                                                                                                                                                                                                                                                                                                                                        |                                                                       |                                                                            |                                   |              |                       |                                                                                                         |                                                                     |              |      |                  |          |                   |         |  |
| 14.1402                                                                                                                                                                                                                                                                                                                 | 14.1402(N) Date of last revision/update to emergency preparedness manual                                                                                                                                                                                                                                                                                                                                                                                                                                                                                                                               |                                                                       |                                                                            |                                   |              |                       |                                                                                                         | Pending                                                             |              |      |                  |          |                   |         |  |
| 14.1207                                                                                                                                                                                                                                                                                                                 | 14.1207 Quantity of waste tires/processed tires received                                                                                                                                                                                                                                                                                                                                                                                                                                                                                                                                               |                                                                       |                                                                            |                                   |              |                       |                                                                                                         |                                                                     |              |      |                  |          |                   |         |  |
|                                                                                                                                                                                                                                                                                                                         | 14.1207 Quantity of waste tires stored on site                                                                                                                                                                                                                                                                                                                                                                                                                                                                                                                                                         |                                                                       |                                                                            |                                   |              |                       |                                                                                                         |                                                                     |              |      |                  |          |                   |         |  |
| 14.1207                                                                                                                                                                                                                                                                                                                 |                                                                                                                                                                                                                                                                                                                                                                                                                                                                                                                                                                                                        | Quantity of waste tires shipped from site  Date of last annual report |                                                                            |                                   |              |                       |                                                                                                         | All processed tire bales are used at the Dam Site Project.          |              |      |                  |          |                   |         |  |
| Operator Name & Number  Don Yarbrough 1774  Signature of Inspector                                                                                                                                                                                                                                                      |                                                                                                                                                                                                                                                                                                                                                                                                                                                                                                                                                                                                        |                                                                       |                                                                            |                                   |              |                       |                                                                                                         |                                                                     |              |      |                  |          |                   |         |  |