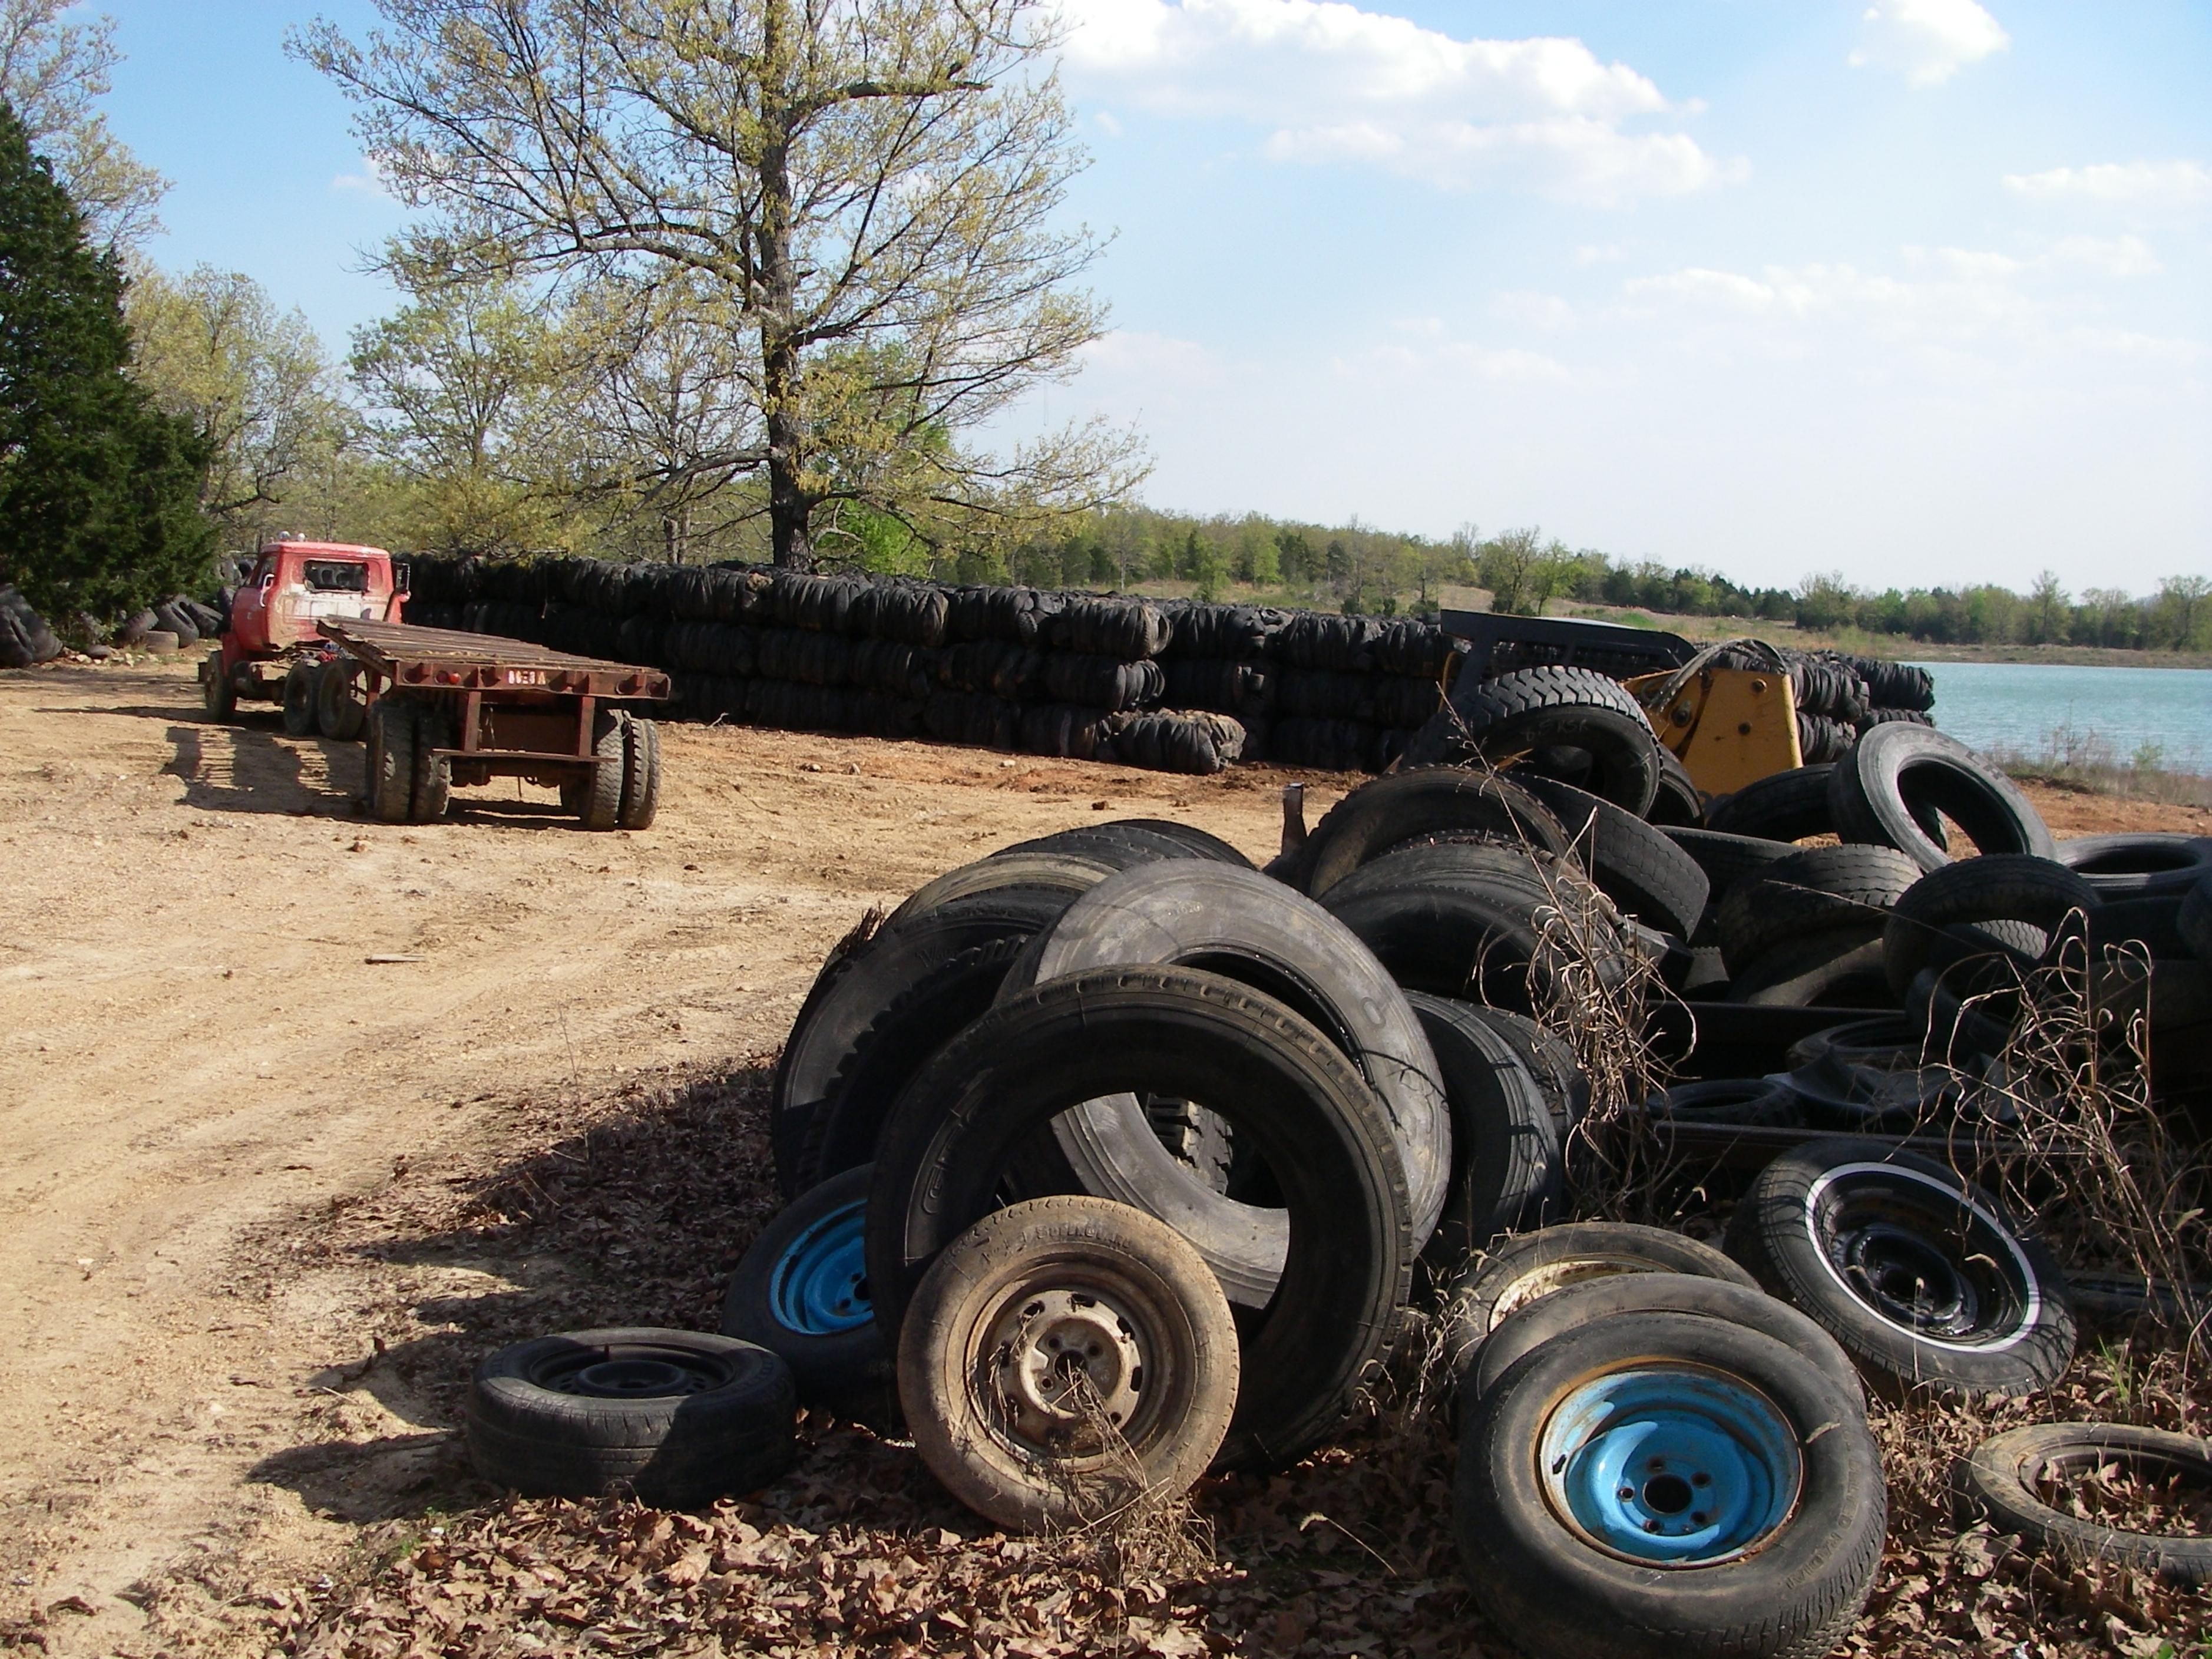

## Arkansas Department of Environmental Quality Solid Waste Management Division Waste Tire Processing Facility Inspection

| ™ Mi                                                                                                                                                                                                                                                                                                                    | anagement                                                                                                                                                                                                                                                                                                                                                                                                                                                                                                                                                                                              |                                                                       |                                                                            |                                   |              |                       |                                                                                                         |                                                                     |              |      |                  |          |                   |         |  |
|-------------------------------------------------------------------------------------------------------------------------------------------------------------------------------------------------------------------------------------------------------------------------------------------------------------------------|--------------------------------------------------------------------------------------------------------------------------------------------------------------------------------------------------------------------------------------------------------------------------------------------------------------------------------------------------------------------------------------------------------------------------------------------------------------------------------------------------------------------------------------------------------------------------------------------------------|-----------------------------------------------------------------------|----------------------------------------------------------------------------|-----------------------------------|--------------|-----------------------|---------------------------------------------------------------------------------------------------------|---------------------------------------------------------------------|--------------|------|------------------|----------|-------------------|---------|--|
| Site Name                                                                                                                                                                                                                                                                                                               |                                                                                                                                                                                                                                                                                                                                                                                                                                                                                                                                                                                                        |                                                                       | NWARSWMD                                                                   |                                   |              | County                |                                                                                                         | Baxter                                                              |              | AFIN |                  | 03-00208 |                   |         |  |
| Facility Address                                                                                                                                                                                                                                                                                                        |                                                                                                                                                                                                                                                                                                                                                                                                                                                                                                                                                                                                        | s                                                                     | Mtn. Home, Hwy. 201 N. to<br>CR831 to CR 784 to the<br>Damco Site Project. |                                   |              |                       | Telephone<br>Number                                                                                     |                                                                     | 870-425-4783 |      | Permit<br>Number |          | 0022-SWTP Pending |         |  |
| Dannelttaa Aalahaaa                                                                                                                                                                                                                                                                                                     |                                                                                                                                                                                                                                                                                                                                                                                                                                                                                                                                                                                                        |                                                                       |                                                                            | PO Box 190<br>Harrison, AR. 72601 |              |                       | E-Mail<br>Address                                                                                       |                                                                     |              |      |                  |          |                   |         |  |
| Date                                                                                                                                                                                                                                                                                                                    | 4-2-07                                                                                                                                                                                                                                                                                                                                                                                                                                                                                                                                                                                                 | -2-07 Entr                                                            |                                                                            | Entry Time                        | ry Time 1430 |                       | Exit 1                                                                                                  |                                                                     | Гіте 1540    |      | Follow-Up        |          | Yes               | No<br>X |  |
| Regulation 14 - Operational Standards                                                                                                                                                                                                                                                                                   |                                                                                                                                                                                                                                                                                                                                                                                                                                                                                                                                                                                                        |                                                                       |                                                                            |                                   |              |                       |                                                                                                         |                                                                     |              |      |                  |          |                   |         |  |
| Category 1  First Violation: Score of 1 Second Violation: Score of 2 Third Violation: Score of 4  Sign posted with required information 14.1402(F)  Waste tires stored separately from used tires 14.1402(B)  Records maintained and available 14.1207  First Violation: Score of 2                                     |                                                                                                                                                                                                                                                                                                                                                                                                                                                                                                                                                                                                        |                                                                       |                                                                            |                                   |              |                       | Comments  Waste tire collection and processing is done by Dale Yarbrough of Tire Disposal Systems, Inc. |                                                                     |              |      |                  |          |                   |         |  |
|                                                                                                                                                                                                                                                                                                                         | Emergency preparedness manual on site and updated 14.1402(N)  Communication equipment maintained on site 14.1210; 14.1402(L)  Site kept free of vegetation 14.1402(M)  Residuals disposed or recycled 14.1901(C)(3)  Separation distances maintained 14.1402(D)  Mosquito and rodent control 14.1209; 14.1402(E)  Passable access roads at all times 14.1402(H)  Site bermed for runoff control 14.1402(J)  Waste tire pile within maximum dimensions 14.1402(C)  Access to the site controlled 14.1402(I)  Processed tires meet storage criteria 14.1204  Department notified of emergency 14.1402(O) |                                                                       |                                                                            |                                   |              |                       |                                                                                                         |                                                                     |              |      |                  |          |                   |         |  |
| First Violation: Score of 3 Second Violation: Score of 6 Third Violation: Score of 12  Fire protection services assured 14.1402(K)  Operations involving use of open flames prohibited 14.1402(C)  Facility operates in accordance with permit documents 14.120  Fifty foot wide fire lanes and unobstructed 14.1402(D) |                                                                                                                                                                                                                                                                                                                                                                                                                                                                                                                                                                                                        |                                                                       |                                                                            |                                   |              | of 6<br>12<br>1402(G) |                                                                                                         | 0 - 8 Satisfactory<br>9 - 13 Marginal<br><u>≥</u> 14 Unsatisfactory |              |      |                  | ,        | TOTAL SCORE       |         |  |
| Regulation 14 - Records                                                                                                                                                                                                                                                                                                 |                                                                                                                                                                                                                                                                                                                                                                                                                                                                                                                                                                                                        |                                                                       |                                                                            |                                   |              |                       |                                                                                                         |                                                                     |              |      |                  |          |                   |         |  |
| 14.1402                                                                                                                                                                                                                                                                                                                 | 14.1402(N) Date of last revision/update to emergency preparedness manual                                                                                                                                                                                                                                                                                                                                                                                                                                                                                                                               |                                                                       |                                                                            |                                   |              |                       |                                                                                                         | Pending                                                             |              |      |                  |          |                   |         |  |
| 14.1207                                                                                                                                                                                                                                                                                                                 | 14.1207 Quantity of waste tires/processed tires received                                                                                                                                                                                                                                                                                                                                                                                                                                                                                                                                               |                                                                       |                                                                            |                                   |              |                       |                                                                                                         |                                                                     |              |      |                  |          |                   |         |  |
|                                                                                                                                                                                                                                                                                                                         | 14.1207 Quantity of waste tires stored on site                                                                                                                                                                                                                                                                                                                                                                                                                                                                                                                                                         |                                                                       |                                                                            |                                   |              |                       |                                                                                                         |                                                                     |              |      |                  |          |                   |         |  |
| 14.1207                                                                                                                                                                                                                                                                                                                 |                                                                                                                                                                                                                                                                                                                                                                                                                                                                                                                                                                                                        | Quantity of waste tires shipped from site  Date of last annual report |                                                                            |                                   |              |                       |                                                                                                         | All processed tire bales are used at the Dam Site Project.          |              |      |                  |          |                   |         |  |
| Operator Name & Number  Don Yarbrough 1774  Signature of Inspector                                                                                                                                                                                                                                                      |                                                                                                                                                                                                                                                                                                                                                                                                                                                                                                                                                                                                        |                                                                       |                                                                            |                                   |              |                       |                                                                                                         |                                                                     |              |      |                  |          |                   |         |  |