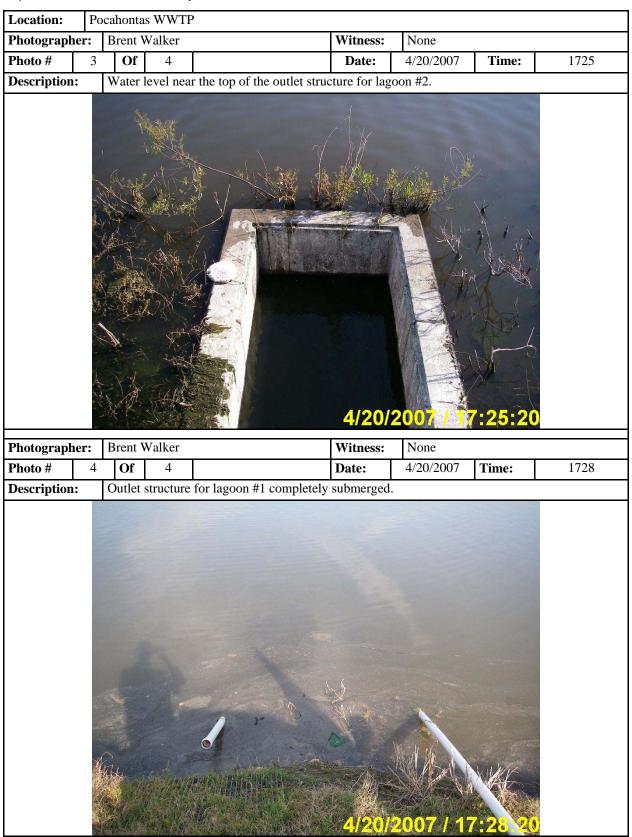

|          |              |             |                  |              |            |       |      |
|              |          | <b>投</b> 為[] |             |                  | 514 <u>4</u> | <b>400</b> | 4     |      |
| Photograph   | ier:     | Brent V      | Walker      |                  | Witness:     | None       |       |      |
| Photo #      | 2        | Of           | 4           |                  | Date:        | 4/20/2007  | Time: | 1722 |
| Description  | 1:       | Flow b       | ypassing    | rock filter.     |              |            |       |      |
|              |          |              |             |                  |              |            |       |      |



## A R K A N S A S Department of Environmental Quality

## **Photographic Evidence Sheet**