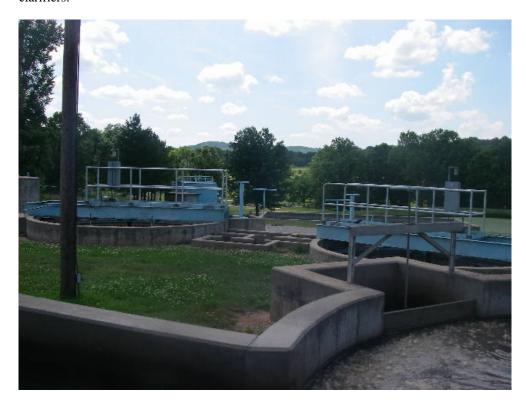

### oxidation ditch:

### clarifiers:

Intermittent sand filter (equalization basin in the background):