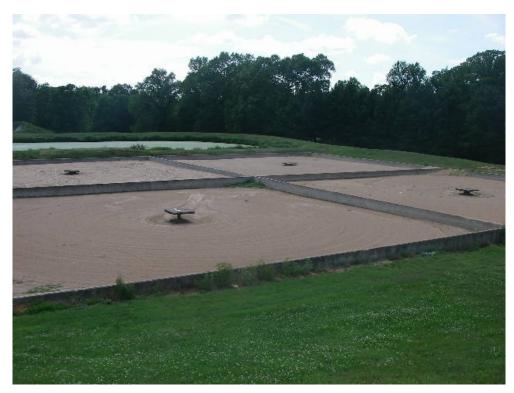

### clarifiers:

Intermittent sand filter (equalization basin in the background):