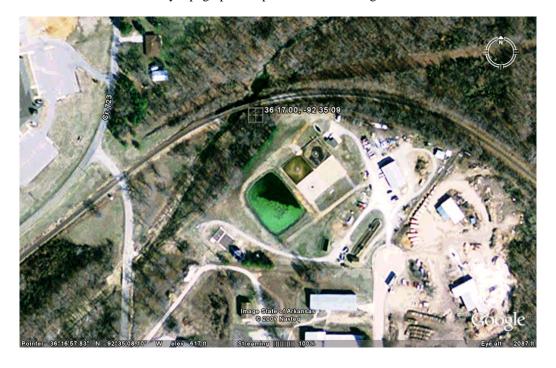

#### Sampling locations:

Flow is monitored prior to post aeration unit – Coordinates:

Latitude: 36 deg 16' 59", Longitude: 92 deg 35' 06"

All other parameters are sampled after post aeration unit- Coordinates:

Latitude: 36 deg 17' 00", Longitude: 92 deg 35' 07"

Outfall 001: Coordinates: Latitude: 36° 17' 00"; Longitude: 92° 35' 10"

Overview of site followed by topographic map of the area showing the POTW