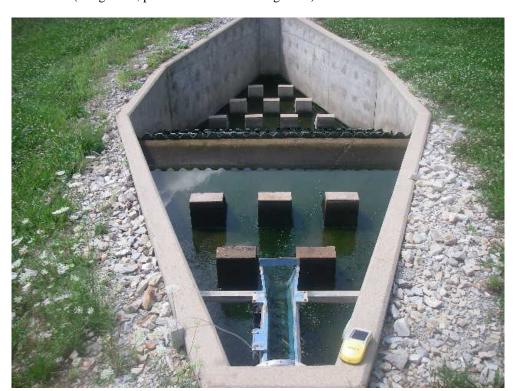

### clarifiers:

Intermittent sand filter (equalization basin in the background):

### dosing tank: