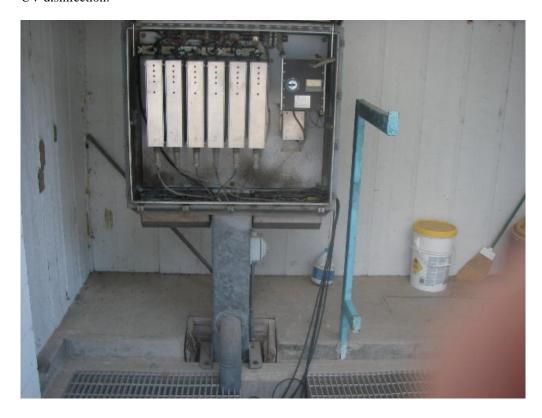

it – Coordinates:

Latitude: 36 deg 16' 59", Longitude: 92 deg 35' 06"

All other parameters are sampled after post aeration unit- Coordinates:

Latitude: 36 deg 17' 00", Longitude: 92 deg 35' 07"

Outfall 001: Coordinates: Latitude: 36° 17' 00"; Longitude: 92° 35' 10"

#### Treatment units:

Vortex screen Extended aeration activated sludge oxidation ditch Final clarifiers- two operated in series Dosing tank with alternating siphons Intermittent Sand filters UV disinfection Post-aeration Sludge: Aerobic digester to drying bed to landfill

Overview of site followed by topographic map of the area showing the POTW





#### vortex screen:



### oxidation ditch:



### clarifiers:



Intermittent sand filter (equalization basin in the background):



### dosing tank:



### UV disinfection:



flow meter (foreground, post aeration in the background)



## Outfall 001:





June 25, 2007

The Honorable Mary Jane Erwin Mayor, City of Flippin P.O. Box 40 Flippin, AR 72634

Re: AFIN: 45-00021; NPDES Permit No. AR0021717

Dear Mayor Erwin:

On June 21, 2007, I performed a reconnaissance inspection of your facility in accordance with the provisions of the federal Clean Water Act, the Arkansas Water and Air Pollution Control Act and the regulations promulgated there under. Your application for renewal of the referenced NPDES permit is currently under review by the Department. The purpose of this inspection was to collect facility information requested by the NPDES permit writer.

I appreciate the assistance provided during this inspection by Mr. Scott Garrison, Wastewater Plant Opera