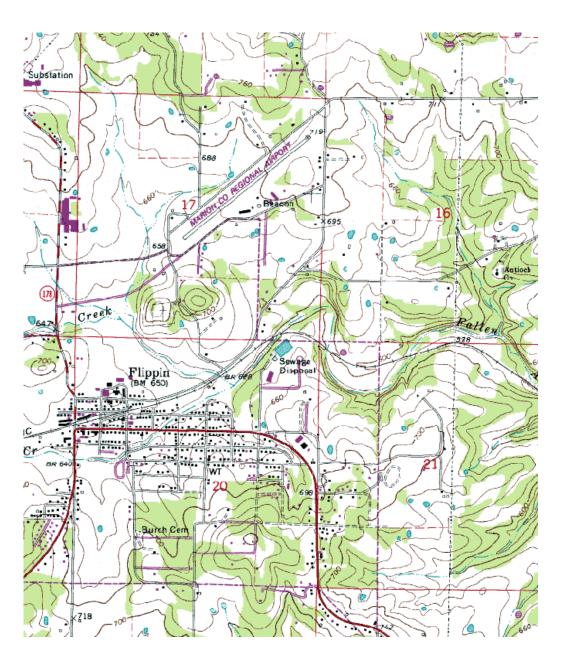

21717 June 21, 2007 Date:

Participants: Bruce Kirkpatrick, Inspector, District 2

Scott Garrison, Operator

#### Sampling locations:

Flow is monitored prior to post aeration unit – Coordinates:

Latitude: 36 deg 16' 59", Longitude: 92 deg 35' 06"

All other parameters are sampled after post aeration unit- Coordinates:

Latitude: 36 deg 17' 00", Longitude: 92 deg 35' 07"

Outfall 001: Coordinates: Latitude: 36° 17' 00"; Longitude: 92° 35' 10"

#### Treatment units:

Vortex screen Extended aeration activated sludge oxidation ditch Final clarifiers- two operated in series Dosing tank with alternating siphons Intermittent Sand filters UV disinfection Post-aeration Sludge: Aerobic digester to drying bed to landfill

Overview of site followed by topographic map of the area showing the POTW





#### vortex screen:



### oxidation ditch:



### clarifiers:



Intermittent sand filter (equalization basin in the background):



### dosing tank:



### UV disinfection:



flow meter (foreground, post aeration in the background)



## Outfall 001:





June 25, 2007

The Honorable Mary Jane Erwin Mayor, City of Flippin P.O. Box 40 Flippin, AR 72634

Re: AFIN: 45-00021; NPDES Permit No. AR0021717

Dear Mayor Erwin:

On June 21, 2007, I performed a reconnaissance inspection of your facility in accordance with the provisions of the federal Clean Water Act, the Arkansas Water and Air Pollution Control Act and the regulations promulgated there under. Your application for renewal of the referenced NPDES permit is currently under review by the Department. The purpose of this inspection wa