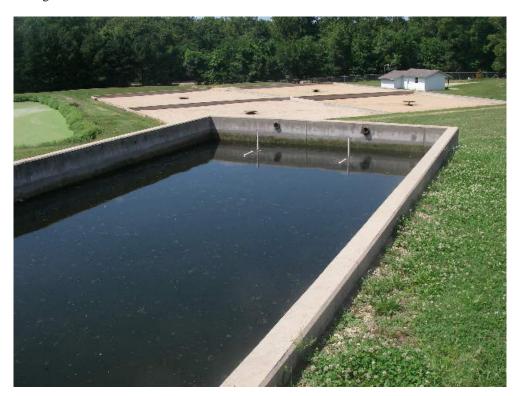

### clarifiers:

Intermittent sand filter (equalization basin in the background):

### dosing tank: