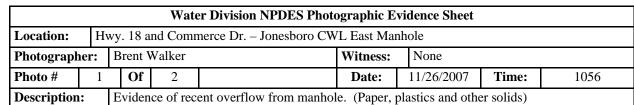

**Description:** Evidence of recent overflow from above manhole. (Paper, plastics and other solids)