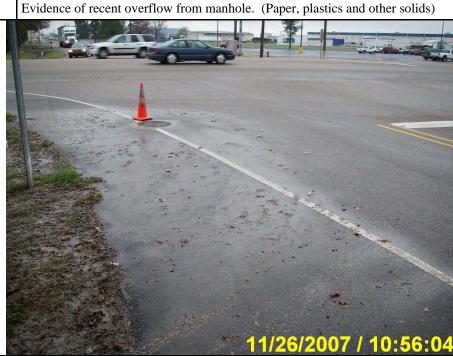

**Description:** Evidence of recent overflow from above manhole. (Paper, plastics and other solids)