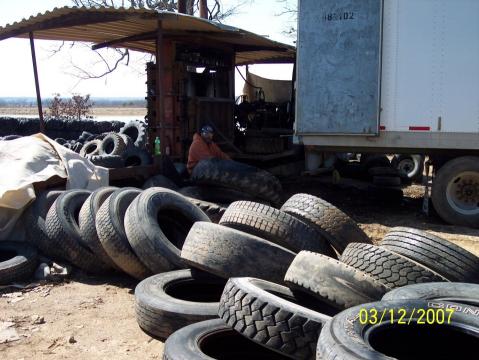

## Arkansas Department of Environmental Quality Solid Waste Management Division Waste Tire Processing Facility Inspection

| ™ Ma                                                                                                                                                                                                                                                                                                                                                                                                                                                                                                                                                                                                                                                                                                                                                                                                                                                                                                                                                             | anagement                             |                                                                            |                                   |                 |            |                     |                   |                                                                                                         |              |                  |                                         |           |          |         |  |
|------------------------------------------------------------------------------------------------------------------------------------------------------------------------------------------------------------------------------------------------------------------------------------------------------------------------------------------------------------------------------------------------------------------------------------------------------------------------------------------------------------------------------------------------------------------------------------------------------------------------------------------------------------------------------------------------------------------------------------------------------------------------------------------------------------------------------------------------------------------------------------------------------------------------------------------------------------------|---------------------------------------|----------------------------------------------------------------------------|-----------------------------------|-----------------|------------|---------------------|-------------------|---------------------------------------------------------------------------------------------------------|--------------|------------------|-----------------------------------------|-----------|----------|---------|--|
| Site Name                                                                                                                                                                                                                                                                                                                                                                                                                                                                                                                                                                                                                                                                                                                                                                                                                                                                                                                                                        |                                       | N                                                                          | NWARSWMD                          |                 |            |                     | County            |                                                                                                         | Baxter       |                  | AFIN                                    |           | 03-00208 |         |  |
| Facility Address                                                                                                                                                                                                                                                                                                                                                                                                                                                                                                                                                                                                                                                                                                                                                                                                                                                                                                                                                 |                                       | Mtn. Home, Hwy. 201 N. to<br>CR831 to CR 784 to the<br>Damco Site Project. |                                   |                 |            | Telephone<br>Number |                   | 870-425-4783                                                                                            |              | Permit<br>Number |                                         | 0022-SWTP |          |         |  |
| Permit                                                                                                                                                                                                                                                                                                                                                                                                                                                                                                                                                                                                                                                                                                                                                                                                                                                                                                                                                           | ttee Addr                             |                                                                            | PO Box 190<br>Harrison, AR. 72601 |                 |            |                     | E-Mail<br>Address |                                                                                                         |              |                  |                                         |           |          |         |  |
| Date                                                                                                                                                                                                                                                                                                                                                                                                                                                                                                                                                                                                                                                                                                                                                                                                                                                                                                                                                             | 3-12-08                               | 3                                                                          | E                                 | Entry Time 1000 |            | Exit 1              |                   | Fime 1130                                                                                               |              |                  | Follow-Up                               |           | Yes      | No<br>X |  |
|                                                                                                                                                                                                                                                                                                                                                                                                                                                                                                                                                                                                                                                                                                                                                                                                                                                                                                                                                                  | Regulation 14 - Operational Standards |                                                                            |                                   |                 |            |                     |                   |                                                                                                         |              |                  |                                         |           |          |         |  |
| Category 1  First Violation: Score of 1 Second Violation: Score of 2 Third Violation: Score of 4  Sign posted with required information 14.1402(F)  Waste tires stored separately from used tires 14.1402(B)  Records maintained and available 14.1207  Category 2  First Violation: Score of 2 Second Violation: Score of 4 Third Violation: Score of 8  Emergency preparedness manual on site and updated 14.1402(N)  Communication equipment maintained on site 14.1210; 14.1402(L)  Site kept free of vegetation 14.1402(M)  Residuals disposed or recycled 14.1901(C)(3)  Separation distances maintained 14.1402(D)  Mosquito and rodent control 14.1209; 14.1402(E)  Passable access roads at all times 14.1402(H)  Site bermed for runoff control 14.1402(J)  Waste tire pile within maximum dimensions 14.1402(C)  Access to the site controlled 14.1402(I)  Processed tires meet storage criteria 14.1204  Department notified of emergency 14.1402(O) |                                       |                                                                            |                                   |                 |            |                     | -                 | Comments  Waste tire collection and processing is done by Dale Yarbrough of Tire Disposal Systems, Inc. |              |                  |                                         |           |          |         |  |
| First Violation: Score of 3 Second Violation: Score of 6 Third Violation: Score of 12  Fire protection services assured 14.1402(K)  Operations involving use of open flames prohibited 14.1402(G)  Facility operates in accordance with permit documents 14.1201  Fifty foot wide fire lanes and unobstructed 14.1402(D)                                                                                                                                                                                                                                                                                                                                                                                                                                                                                                                                                                                                                                         |                                       |                                                                            |                                   |                 |            |                     | •                 | 0 - 8 Satisfactory 9 - 13 Marginal ≥14 Unsatisfactory  0                                                |              |                  |                                         |           |          |         |  |
| Regulation 14 - Records                                                                                                                                                                                                                                                                                                                                                                                                                                                                                                                                                                                                                                                                                                                                                                                                                                                                                                                                          |                                       |                                                                            |                                   |                 |            |                     |                   |                                                                                                         |              |                  |                                         |           |          |         |  |
| 14.1402(N)  Date of last revision/update to emergency preparents  14.1207  Quantity of waste tires/processed tires received  14.1207  Quantity of waste tires stored on site                                                                                                                                                                                                                                                                                                                                                                                                                                                                                                                                                                                                                                                                                                                                                                                     |                                       |                                                                            |                                   |                 | aredness m |                     |                   |                                                                                                         |              |                  |                                         |           |          |         |  |
| 14.1207 Quantity of waste tires ship                                                                                                                                                                                                                                                                                                                                                                                                                                                                                                                                                                                                                                                                                                                                                                                                                                                                                                                             |                                       |                                                                            |                                   |                 |            |                     |                   | All processed tire bales are stored and used at the Dam Site Project.                                   |              |                  |                                         |           |          |         |  |
| 14.1215                                                                                                                                                                                                                                                                                                                                                                                                                                                                                                                                                                                                                                                                                                                                                                                                                                                                                                                                                          |                                       | ual report                                                                 |                                   |                 |            | 2-5                 | -07               |                                                                                                         |              |                  |                                         |           |          |         |  |
| Don Yarbrough 1774 Operator Name & Number                                                                                                                                                                                                                                                                                                                                                                                                                                                                                                                                                                                                                                                                                                                                                                                                                                                                                                                        |                                       |                                                                            |                                   |                 |            |                     | Sigr              | nature                                                                                                  | of Inspector | 4                | Jan | Neado     | _        |         |  |