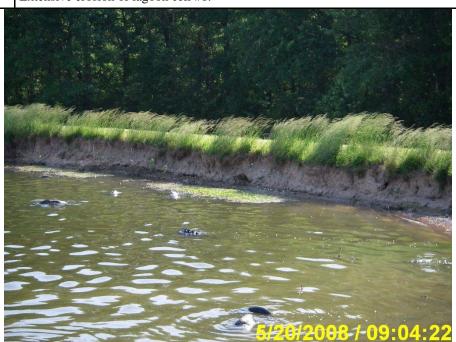

 Photographer:
 Brent Walker
 Witness:
 None

 Photo #
 2
 Of
 2
 Date:
 5/20/2008
 Time:
 0904

**Description:** Extensive erosion of lagoon cell #1.