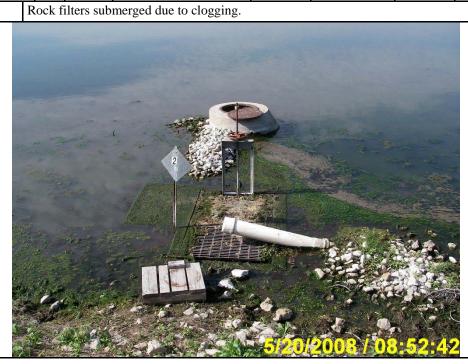

| Water Division NPDES Photographic Evidence Sheet |     |         |            |                         |          |           |       |      |  |  |  |  |  |  |
|--------------------------------------------------|-----|---------|------------|-------------------------|----------|-----------|-------|------|--|--|--|--|--|--|
| <b>Location:</b>                                 | Poo | cahonta | s WWTF     | )                       |          |           |       |      |  |  |  |  |  |  |
| Photograph                                       | er: | Brent V | Walker     |                         | Witness: | None      |       |      |  |  |  |  |  |  |
| Photo #                                          | 1   | Of      | 2          |                         | Date:    | 5/20/2008 | Time: | 0852 |  |  |  |  |  |  |
| Description                                      | :   | Rock f  | ilters sub | merged due to clogging. |          |           |       |      |  |  |  |  |  |  |