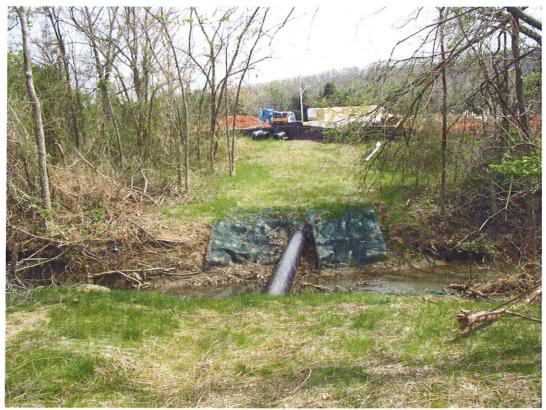

# Arkansas Department of Environmental Quality (ADEQ) Official Photograph Sheet

| Location:       City of Fayetteville Suspected Wastewater Collection System Release |          |       |                                       |                                                |             |              |            |               |  |
|-------------------------------------------------------------------------------------|----------|-------|---------------------------------------|------------------------------------------------|-------------|--------------|------------|---------------|--|
|                                                                                     | <u> </u> | •     |                                       |                                                |             |              |            |               |  |
|                                                                                     |          |       | · · · · · · · · · · · · · · · · · · · |                                                |             |              |            |               |  |
| Photo #                                                                             | 1        | Of    | 3                                     |                                                |             | 01/21/09     | Time:      | 1325          |  |
| Description                                                                         |          |       |                                       | ewer line across Farm<br>h. Tied into main nor |             |              | from Pre   | emiere Plaza. |  |
|                                                                                     |          |       |                                       |                                                |             |              |            |               |  |
| Photograph                                                                          | er:      | John  | Fazio                                 |                                                | Witness:    | None         |            |               |  |
| Photo #                                                                             | 2        | Of    | 3                                     |                                                | Date:       | 01/21/09     | Time:      | 1336          |  |
| Description                                                                         | n:       | Disch | arge fro                              | om below encased line                          | e into cree | k. Note iron | -staining. |               |  |
|                                                                                     |          |       |                                       |                                                |             |              |            |               |  |