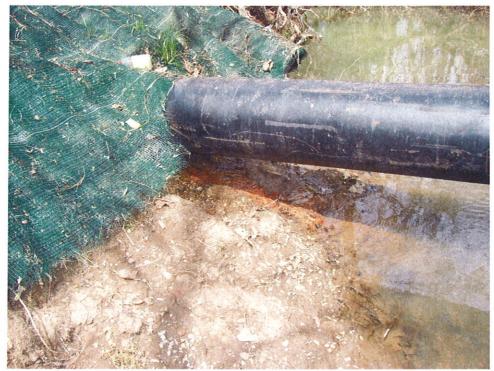

# Arkansas Department of Environmental Quality (ADEQ) Official Photograph Sheet

| Location:       City of Fayetteville Suspected Wastewater Collection System Release |          |       |                                       |                                                |             |              |            |               |  |
|-------------------------------------------------------------------------------------|----------|-------|---------------------------------------|------------------------------------------------|-------------|--------------|------------|---------------|--|
|                                                                                     | <u> </u> | •     |                                       |                                                |             |              |            |               |  |
|                                                                                     |          |       | · · · · · · · · · · · · · · · · · · · |                                                |             |              |            |               |  |
| Photo #                                                                             | 1        | Of    | 3                                     |                                                |             | 01/21/09     | Time:      | 1325          |  |
| Description                                                                         |          |       |                                       | ewer line across Farm<br>h. Tied into main nor |             |              | from Pre   | emiere Plaza. |  |
|                                                                                     |          |       |                                       |                                                |             |              |            |               |  |
| Photograph                                                                          | er:      | John  | Fazio                                 |                                                | Witness:    | None         |            |               |  |
| Photo #                                                                             | 2        | Of    | 3                                     |                                                | Date:       | 01/21/09     | Time:      | 1336          |  |
| Description                                                                         | n:       | Disch | arge fro                              | om below encased line                          | e into cree | k. Note iron | -staining. |               |  |
|                                                                                     |          |       |                                       |                                                |             |              |            |               |  |