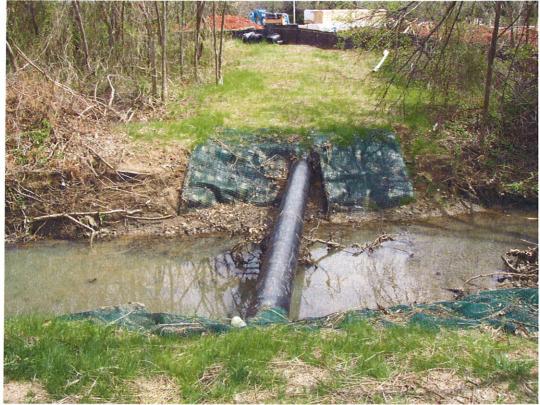

# Arkansas Department of Environmental Quality (ADEQ) Official Photograph Sheet

| Location:       City of Fayetteville Suspected Wastewater Collection System Release |          |       |                                       |                                                |             |              |            |               |  |
|-------------------------------------------------------------------------------------|----------|-------|---------------------------------------|------------------------------------------------|-------------|--------------|------------|---------------|--|
|                                                                                     | <u> </u> | •     |                                       |                                                |             |              |            |               |  |
|                                                                                     |          |       | · · · · · · · · · · · · · · · · · · · |                                                |             |              |            |               |  |
| Photo #                                                                             | 1        | Of    | 3                                     |                                                |             | 01/21/09     | Time:      | 1325          |  |
| Description                                                                         |          |       |                                       | ewer line across Farm<br>h. Tied into main nor |             |              | from Pre   | emiere Plaza. |  |
|                                                                                     |          |       |                                       |                                                |             |              |            |               |  |
| Photograph                                                                          | er:      | John  | Fazio                                 |                                                | Witness:    | None         |            |               |  |
| Photo #                                                                             | 2        | Of    | 3                                     |                                                | Date:       | 01/21/09     | Time:      | 1336          |  |
| Description                                                                         | n:       | Disch | arge fro                              | om below encased line                          | e into cree | k. Note iron | -staining. |               |  |
|                                                                                     |          |       |                                       |                                                |             |              |            |               |  |