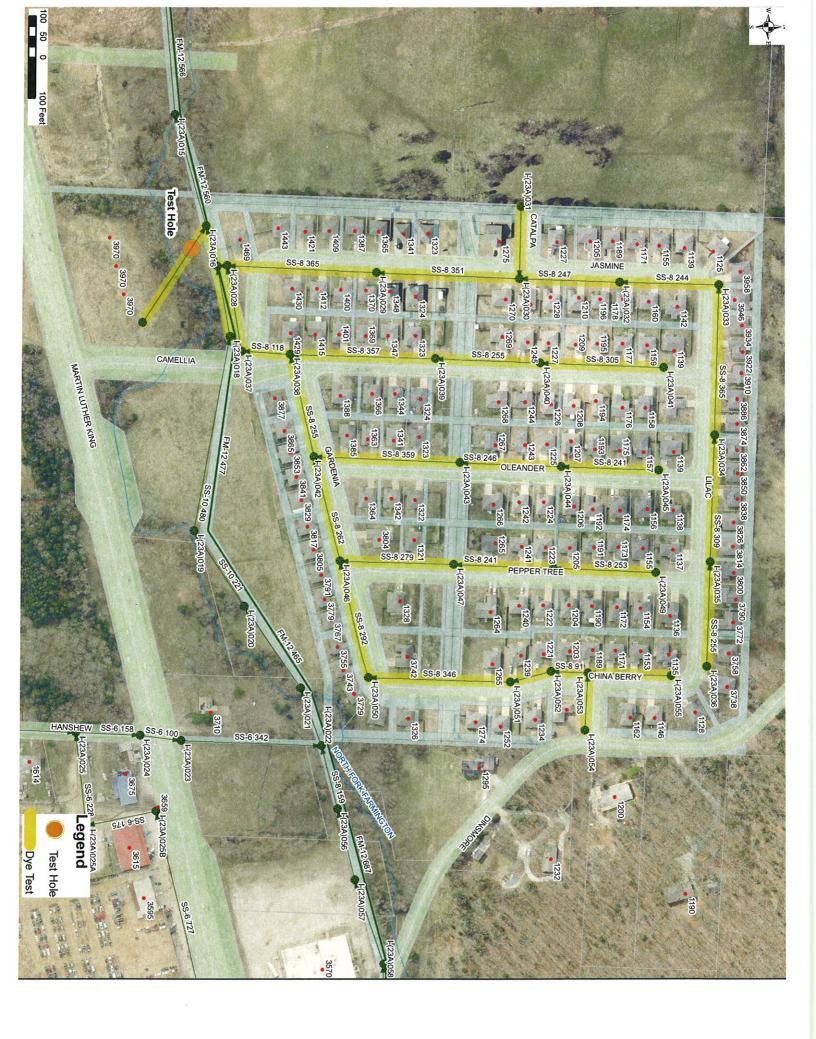

### Re: NPDES Permit AR0020010, AFIN 72-00102, Suspected Collected System Release Investigation

Dear Ms. Roberts,

The City of Fayetteville's investigation into the water entering Farmington Branch from the ditch line of a new sewer pipe indicates the water is groundwater, not wastewater. The initial release was more stagnant than would be typical because it was captured and retained in the steel encasement pipe since the pipeline was originally installed. Later flow was cleaner, typical of groundwater, but still contained the reddish color that is not uncommon in ditch water that passes through red clay soils. The ground water enters the trench line anywhere along the route where the pipeline (and other crossing utilities) is installed, and then follows the French drain of gravel surrounding the pipe. Per PVC manufacturers' recommendations, we require 6" of gravel bedding completely surrounding all PVC pipelines.

Upon receiving notification of a possible problem on the afternoon of January 21, 2009, Fayetteville supervisory and field crews responded to the site and in the presennse of Mr. Fazio of ADEQ immediately televised and dye tested the sewer main to determine if there was any failure in the pipeline. The dye never showed up in the creek; the televising did not show any pipe problems. The city followed up with additional televising and dye testing; again, no dye ever showed up in the ditch line, and the density of dye in the sewer pipe was consistent with a tight system. The attached map shows which lines were televised and dye tested within the drainage basin. On January 22, 2009, a grab sample was drawn by OMI, our wastewater treatment plant operator, and tested at the Noland WWTP lab. It was negative for fecal coliform bacteria. After a test hole was dug, an additional grab sample was taken on February 24, 2009. Again, the sampling indicated no signs of wastewater. Copies of these samples are attached as are photos taken in April. Further observation over the next few months indicated that the original hypothesis was correct in that the water coming from the pipe encasement was ground water and not wastewater.