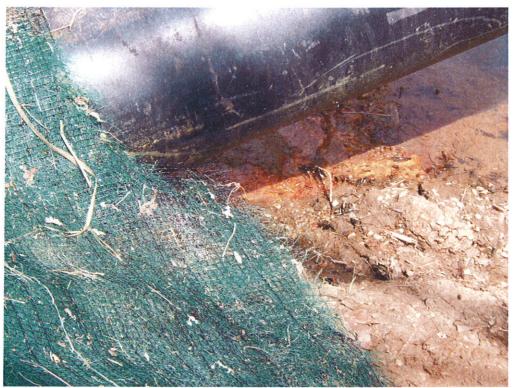

# Arkansas Department of Environmental Quality (ADEQ) Official Photograph Sheet

| Location:       City of Fayetteville Suspected Wastewater Collection System Release |          |       |                                       |                                                |             |              |            |               |  |
|-------------------------------------------------------------------------------------|----------|-------|---------------------------------------|------------------------------------------------|-------------|--------------|------------|---------------|--|
|                                                                                     | <u> </u> | •     |                                       |                                                |             |              |            |               |  |
|                                                                                     |          |       | · · · · · · · · · · · · · · · · · · · |                                                |             |              |            |               |  |
| Photo #                                                                             | 1        | Of    | 3                                     |                                                |             | 01/21/09     | Time:      | 1325          |  |
| Description                                                                         |          |       |                                       | ewer line across Farm<br>h. Tied into main nor |             |              | from Pre   | emiere Plaza. |  |
|                                                                                     |          |       |                                       |                                                |             |              |            |               |  |
| Photograph                                                                          | er:      | John  | Fazio                                 |                                                | Witness:    | None         |            |               |  |
| Photo #                                                                             | 2        | Of    | 3                                     |                                                | Date:       | 01/21/09     | Time:      | 1336          |  |
| Description                                                                         | n:       | Disch | arge fro                              | om below encased line                          | e into cree | k. Note iron | -staining. |               |  |
|                                                                                     |          |       |                                       |                                                |             |              |            |               |  |