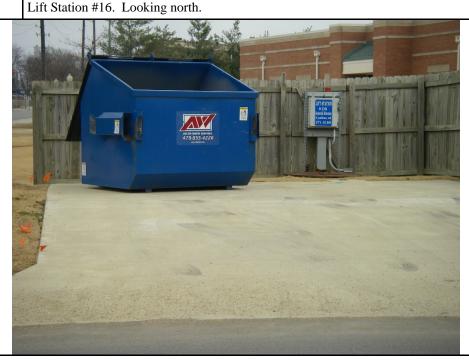

|                                                                   | Water Division NPDES Photographic Evidence Sheet |              |           |                  |       |          |       |      |  |  |  |  |  |
|-------------------------------------------------------------------|--------------------------------------------------|--------------|-----------|------------------|-------|----------|-------|------|--|--|--|--|--|
| Location: Bentonville Wastewater Treatment Plant Lift Station #16 |                                                  |              |           |                  |       |          |       |      |  |  |  |  |  |
| Photograph                                                        | er:                                              | : John Fazio |           |                  |       | N/A      | N/A   |      |  |  |  |  |  |
| Photo # 1                                                         |                                                  | Of           | 3         |                  | Date: | 02/10/09 | Time: | 1226 |  |  |  |  |  |
| Description                                                       | :                                                | Lift St      | ation #16 | . Looking north. |       |          |       |      |  |  |  |  |  |