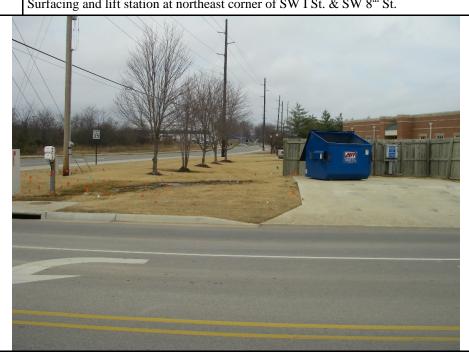

 Photographer:
 John Fazio
 Witness:
 N/A

 Photo #
 2
 Of
 3
 Date:
 02/10/09
 Time:
 1226

**Description:** Surfacing immediately west of Lift Station #16. No wastewater odor was noted.

|                                                                   | Water Division NPDES Photographic Evidence Sheet |                                                                                     |   |  |          |          |       |      |  |  |  |  |  |
|-------------------------------------------------------------------|--------------------------------------------------|-------------------------------------------------------------------------------------|---|--|----------|----------|-------|------|--|--|--|--|--|
| Location: Bentonville Wastewater Treatment Plant Lift Station #16 |                                                  |                                                                                     |   |  |          |          |       |      |  |  |  |  |  |
| Photograph                                                        | er:                                              | John Fazio                                                                          |   |  | Witness: | N/A      | N/A   |      |  |  |  |  |  |
| Photo # 3                                                         |                                                  | Of                                                                                  | 3 |  | Date:    | 02/10/09 | Time: | 1235 |  |  |  |  |  |
| Description:                                                      |                                                  | Surfacing and lift station at northeast corner of SW I St. & SW 8 <sup>th</sup> St. |   |  |          |          |       |      |  |  |  |  |  |