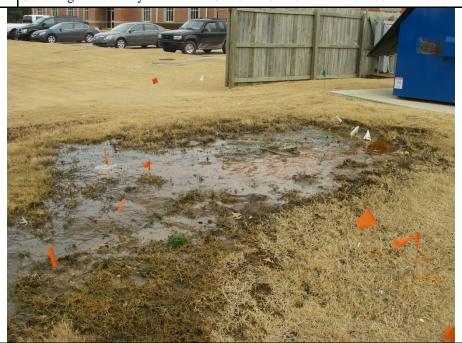

 Photographer:
 John Fazio
 Witness:
 N/A

 Photo #
 2
 Of
 3
 Date:
 02/10/09
 Time:
 1226

**Description:** Surfacing immediately west of Lift Station #16. No wastewater odor was noted.

|                                                                   | Water Division NPDES Photographic Evidence Sheet |                                                                                     |   |  |          |          |       |      |  |  |  |  |  |
|-------------------------------------------------------------------|--------------------------------------------------|-------------------------------------------------------------------------------------|---|--|----------|----------|-------|------|--|--|--|--|--|
| Location: Bentonville Wastewater Treatment Plant Lift Station #16 |                                                  |                                                                                     |   |  |          |          |       |      |  |  |  |  |  |
| Photograph                                                        | er:                                              | John Fazio                                                                          |   |  | Witness: | N/A      | N/A   |      |  |  |  |  |  |
| Photo # 3                                                         |                                                  | Of                                                                                  | 3 |  | Date:    | 02/10/09 | Time: | 1235 |  |  |  |  |  |
| Description:                                                      |                                                  | Surfacing and lift station at northeast corner of SW I St. & SW 8 <sup>th</sup> St. |   |  |          |          |       |      |  |  |  |  |  |