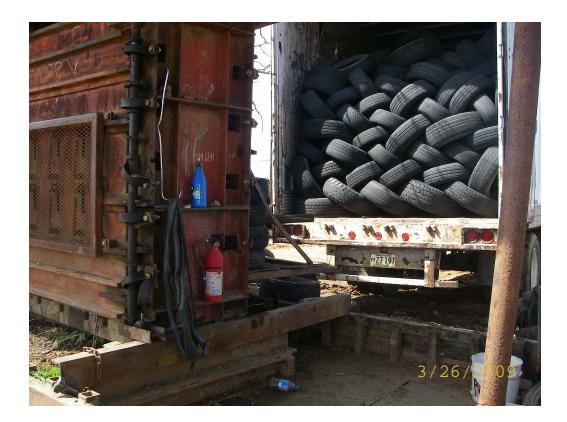

## Arkansas Department of Environmental Quality Solid Waste Management Division Waste Tire Processing Facility Inspection

|                                                                                                                                                                                                                                                                                                                                                                                                                                                                                                                                                                                                                                                                          | anagemer                                                                               |   |                                                                            |  |  |                     |                                                                                    |                                                                                                                     |              |        |                  |        |           |    |  |
|--------------------------------------------------------------------------------------------------------------------------------------------------------------------------------------------------------------------------------------------------------------------------------------------------------------------------------------------------------------------------------------------------------------------------------------------------------------------------------------------------------------------------------------------------------------------------------------------------------------------------------------------------------------------------|----------------------------------------------------------------------------------------|---|----------------------------------------------------------------------------|--|--|---------------------|------------------------------------------------------------------------------------|---------------------------------------------------------------------------------------------------------------------|--------------|--------|------------------|--------|-----------|----|--|
| Site Name                                                                                                                                                                                                                                                                                                                                                                                                                                                                                                                                                                                                                                                                |                                                                                        |   | NWARSWMD                                                                   |  |  | County              | /                                                                                  | Baxte                                                                                                               | er           | AFIN   |                  | 03-002 | 03-00208  |    |  |
| Facility Address                                                                                                                                                                                                                                                                                                                                                                                                                                                                                                                                                                                                                                                         |                                                                                        | 6 | Mtn. Home, Hwy. 201 N. to<br>CR831 to CR 784 to the<br>Damco Site Project. |  |  | Telephone<br>Number |                                                                                    | 870-4                                                                                                               | 870-425-4783 |        | Permit<br>Number |        | 0022-SWTP |    |  |
| Permittee Address                                                                                                                                                                                                                                                                                                                                                                                                                                                                                                                                                                                                                                                        |                                                                                        |   | PO Box 190<br>Harrison, AR. 72601                                          |  |  | E-Mail<br>Address   |                                                                                    |                                                                                                                     |              |        |                  |        |           |    |  |
| Date                                                                                                                                                                                                                                                                                                                                                                                                                                                                                                                                                                                                                                                                     | te 3-26-09                                                                             |   | Entry Time 1330                                                            |  |  | Exit                |                                                                                    | Time 1445                                                                                                           |              | Follow |                  | w-Up   | Yes       | No |  |
|                                                                                                                                                                                                                                                                                                                                                                                                                                                                                                                                                                                                                                                                          |                                                                                        |   |                                                                            |  |  |                     |                                                                                    | _                                                                                                                   |              |        |                  |        |           | X  |  |
| Regulation 14 - Operational Standards                                                                                                                                                                                                                                                                                                                                                                                                                                                                                                                                                                                                                                    |                                                                                        |   |                                                                            |  |  |                     |                                                                                    |                                                                                                                     |              |        |                  |        |           |    |  |
| Category 1   First Violation: Score of 1<br>Second Violation: Score of 2<br>Third Violation : Score of 4     Sign posted with required information 14.1402(F)     Waste tires stored separately from used tires 14.1402(B)     Records maintained and available 14.1207     First Violation: Score of 2<br>Second Violation: Score of 2<br>Second Violation: Score of 2<br>Second Violation: Score of 4<br>Third Violation : Score of 8     Emergency preparedness manual on site and updated 14.1402(N)     Communication equipment maintained on site 14.1210; 14.1402(L)     Site kept free of vegetation 14.1402(M)     Residuals disposed or recycled 14.1901(C)(3) |                                                                                        |   |                                                                            |  |  |                     |                                                                                    | <b>Comments</b><br>Waste tire collection and processing is done by Dale<br>Yarbrough of Tire Disposal Systems, Inc. |              |        |                  |        |           |    |  |
| Separation distances maintained   14.1402(D)     Mosquito and rodent control   14.1209; 14.1402(E)     Passable access roads at all times   14.1402(H)     Site bermed for runoff control   14.1402(J)     Waste tire pile within maximum dimensions   14.1402(C)     Access to the site controlled   14.1402(I)     Processed tires meet storage criteria   14.1204     Department notified of emergency   14.1402(O)                                                                                                                                                                                                                                                   |                                                                                        |   |                                                                            |  |  |                     |                                                                                    | -<br>-<br>-<br>-<br>-                                                                                               |              |        |                  |        |           |    |  |
| Category 3   First Violation : Score of 3<br>Second Violation : Score of 6<br>Third Violation : Score of 12     Fire protection services assured   14.1402(K)     Operations involving use of open flames prohibited   14.1402(G)     Facility operates in accordance with permit documents   14.1201     Fifty foot wide fire lanes and unobstructed   14.1402(D)                                                                                                                                                                                                                                                                                                       |                                                                                        |   |                                                                            |  |  |                     | •                                                                                  | 0 - 8 Satisfactory<br>9 - 13 Marginal<br>≥14 Unsatisfactory<br>0                                                    |              |        |                  |        |           |    |  |
| Regulation 14 - Records                                                                                                                                                                                                                                                                                                                                                                                                                                                                                                                                                                                                                                                  |                                                                                        |   |                                                                            |  |  |                     |                                                                                    |                                                                                                                     |              |        |                  |        |           |    |  |
| 14.1402(N)   Date of last revision/update to emergency preparedness manual     14.1207   Quantity of waste tires/processed tires received     14.1207   Quantity of waste tires stored on site                                                                                                                                                                                                                                                                                                                                                                                                                                                                           |                                                                                        |   |                                                                            |  |  |                     |                                                                                    |                                                                                                                     |              |        |                  |        |           |    |  |
|                                                                                                                                                                                                                                                                                                                                                                                                                                                                                                                                                                                                                                                                          | 14.1207 Quantity of waste tires shipped from site   14.1215 Date of last annual report |   |                                                                            |  |  |                     | All processed tire bales are stored and used at the Dam<br>Site Project.<br>2-8-08 |                                                                                                                     |              |        |                  |        |           |    |  |
| 14.1215                                                                                                                                                                                                                                                                                                                                                                                                                                                                                                                                                                                                                                                                  | 14.1215 Date of last annual report                                                     |   |                                                                            |  |  |                     |                                                                                    | 2-8                                                                                                                 | -08          |        |                  |        |           |    |  |
| Don Yarbrough     1774       Operator Name & Number     Signature of Inspector                                                                                                                                                                                                                                                                                                                                                                                                                                                                                                                                                                                           |                                                                                        |   |                                                                            |  |  |                     |                                                                                    |                                                                                                                     |              | A      | and              | leads  | _         |    |  |