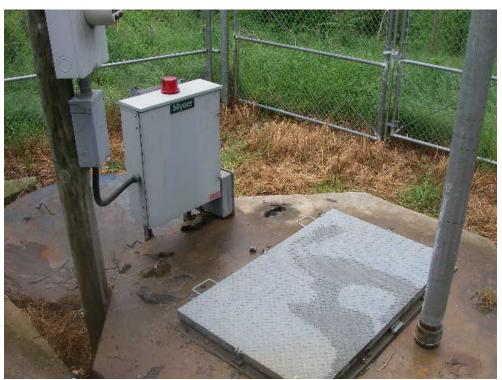

Agency/Office/Phone and Fax Numbers

Signature of Reviewer

Date

Lift station which failed

Manhole which overflowed as result of lift station failure

Lift station which failed

Permit #: AR0020117

ADEQ - Water Div - NPDES - Questions/Comments Confirmation Page