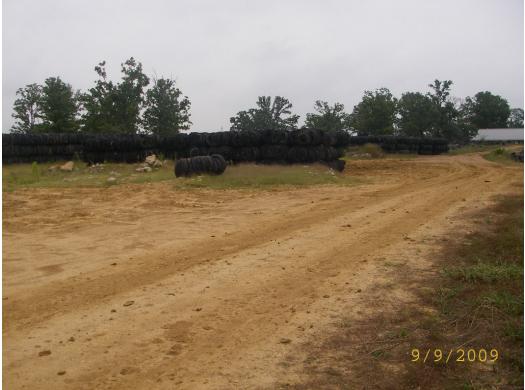

## Arkansas Department of Environmental Quality Solid Waste Management Division Waste Tire Processing Facility Inspection

|                                                                                                                                                                                                                                             | anagemer                                                                                                                                                                                                                                               |                  |                                                                            |                 |  |                     |                                                                       |                                                                                                                     |                    |  |                  |  |           |    |  |
|---------------------------------------------------------------------------------------------------------------------------------------------------------------------------------------------------------------------------------------------|--------------------------------------------------------------------------------------------------------------------------------------------------------------------------------------------------------------------------------------------------------|------------------|----------------------------------------------------------------------------|-----------------|--|---------------------|-----------------------------------------------------------------------|---------------------------------------------------------------------------------------------------------------------|--------------------|--|------------------|--|-----------|----|--|
| Site Name                                                                                                                                                                                                                                   |                                                                                                                                                                                                                                                        |                  | NWARSWMD                                                                   |                 |  | County              | County                                                                |                                                                                                                     | Baxter             |  | AFIN             |  | 03-00208  |    |  |
| Facility Address                                                                                                                                                                                                                            |                                                                                                                                                                                                                                                        | s                | Mtn. Home, Hwy. 201 N. to<br>CR831 to CR 784 to the<br>Damco Site Project. |                 |  | Telephone<br>Number |                                                                       | 870-4                                                                                                               | 870-425-4783       |  | Permit<br>Number |  | 0022-SWTP |    |  |
|                                                                                                                                                                                                                                             |                                                                                                                                                                                                                                                        |                  |                                                                            |                 |  | E-Mail<br>Addres    | s                                                                     |                                                                                                                     |                    |  |                  |  |           |    |  |
| Date                                                                                                                                                                                                                                        | 9-9-09                                                                                                                                                                                                                                                 |                  |                                                                            | Entry Time 1000 |  | Exit T              |                                                                       | Time                                                                                                                | ime 1120           |  | Follow           |  | Yes       | No |  |
| Regulation 14 - Operat                                                                                                                                                                                                                      |                                                                                                                                                                                                                                                        |                  |                                                                            |                 |  |                     |                                                                       | tion                                                                                                                | onal Standards     |  |                  |  |           | ^  |  |
|                                                                                                                                                                                                                                             |                                                                                                                                                                                                                                                        |                  |                                                                            |                 |  |                     |                                                                       |                                                                                                                     |                    |  |                  |  |           |    |  |
| Category 1       First Violation: Score of 1         Second Violation: Score of 2       Third Violation: Score of 4         Sign posted with required information 14.1402(F)       Waste tires stored separately from used tires 14.1402(B) |                                                                                                                                                                                                                                                        |                  |                                                                            |                 |  |                     | -                                                                     | <b>Comments</b><br>Waste tire collection and processing is done by Dale<br>Yarbrough of Tire Disposal Systems, Inc. |                    |  |                  |  |           |    |  |
|                                                                                                                                                                                                                                             | Records maintained and available       14.1207         Category 2       First Violation: Score of 2<br>Second Violation: Score of 4<br>Third Violation : Score of 8                                                                                    |                  |                                                                            |                 |  |                     |                                                                       |                                                                                                                     |                    |  |                  |  |           |    |  |
| Emergency preparedness manual on site and updated 14.1402(N)         Communication equipment maintained on site 14.1210; 14.1402(L)         Site kept free of vegetation 14.1402(M)         Residuals disposed or recycled 14.1901(C)(3)    |                                                                                                                                                                                                                                                        |                  |                                                                            |                 |  |                     |                                                                       |                                                                                                                     |                    |  |                  |  |           |    |  |
| Separation distances maintained         14.1402(D)           Mosquito and rodent control         14.1209; 14.1402(E)           Passable access roads at all times         14.1402(H)                                                        |                                                                                                                                                                                                                                                        |                  |                                                                            |                 |  |                     |                                                                       | -                                                                                                                   |                    |  |                  |  |           |    |  |
| Site bermed for runoff control         14.1402(J)           Waste tire pile within maximum dimensions         14.1402(C)           Access to the site controlled         14.1402(I)                                                         |                                                                                                                                                                                                                                                        |                  |                                                                            |                 |  |                     |                                                                       |                                                                                                                     |                    |  |                  |  |           |    |  |
| Processed tires meet storage criteria 14.1204 Department notified of emergency 14.1402(O)                                                                                                                                                   |                                                                                                                                                                                                                                                        |                  |                                                                            |                 |  |                     |                                                                       | -                                                                                                                   |                    |  |                  |  |           |    |  |
| Category 3       First Violation : Score of 3         Second Violation : Score of 6         Third Violation : Score of 12                                                                                                                   |                                                                                                                                                                                                                                                        |                  |                                                                            |                 |  |                     |                                                                       | 0 - 8 Satisfactory                                                                                                  |                    |  |                  |  |           |    |  |
|                                                                                                                                                                                                                                             | Fire protection services assured 14.1402(K)         Operations involving use of open flames prohibited 14.1402(G)         Facility operates in accordance with permit documents 14.1201         Fifty foot wide fire lanes and unobstructed 14.1402(D) |                  |                                                                            |                 |  |                     | **<br>*2                                                              | 9 - 13 Marginal<br>≥14 Unsatisfactory                                                                               |                    |  |                  |  | 0         |    |  |
|                                                                                                                                                                                                                                             | Fifty foot                                                                                                                                                                                                                                             | and unobstructed |                                                                            |                 |  |                     |                                                                       |                                                                                                                     | 0                  |  |                  |  |           |    |  |
| Regulation 14 - Records                                                                                                                                                                                                                     |                                                                                                                                                                                                                                                        |                  |                                                                            |                 |  |                     |                                                                       |                                                                                                                     |                    |  |                  |  |           |    |  |
| 14.1402                                                                                                                                                                                                                                     | 14.1402(N)       Date of last revision/update to emergency preparedness manual         14.1207       Quantity of waste tires/processed tires received                                                                                                  |                  |                                                                            |                 |  |                     |                                                                       |                                                                                                                     |                    |  |                  |  |           |    |  |
| 14.1207                                                                                                                                                                                                                                     | 14.1207 Quantity of waste tires stored on site                                                                                                                                                                                                         |                  |                                                                            |                 |  |                     |                                                                       |                                                                                                                     |                    |  |                  |  |           |    |  |
| 14.1207 Quantity of waste tires shipped from site                                                                                                                                                                                           |                                                                                                                                                                                                                                                        |                  |                                                                            |                 |  | -                   | All processed tire bales are stored and used at the Dam Site Project. |                                                                                                                     |                    |  |                  |  |           |    |  |
| 14.1215                                                                                                                                                                                                                                     | 14.1215 Date of last annual report                                                                                                                                                                                                                     |                  |                                                                            |                 |  |                     |                                                                       | 0-09                                                                                                                |                    |  |                  |  |           |    |  |
| Operat                                                                                                                                                                                                                                      | Operator Name & Number Sign                                                                                                                                                                                                                            |                  |                                                                            |                 |  |                     |                                                                       |                                                                                                                     | ature of Inspector |  |                  |  |           |    |  |