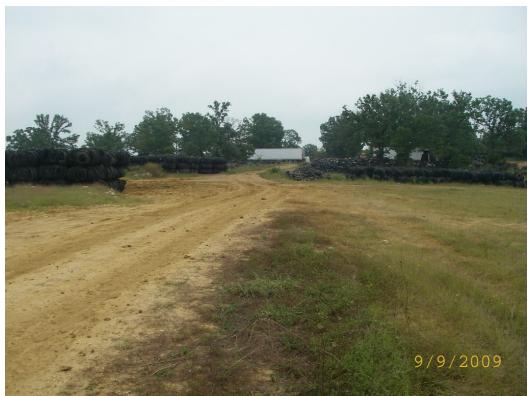

## Arkansas Department of Environmental Quality Solid Waste Management Division Waste Tire Processing Facility Inspection

|                                                                                                                                                                                                                                             | anagemer                                                                                                                                                                                                                                               |                  |                                                                            |                 |  |                     |                                                                       |                                                                                                                     |                    |  |                  |  |           |    |  |
|---------------------------------------------------------------------------------------------------------------------------------------------------------------------------------------------------------------------------------------------|--------------------------------------------------------------------------------------------------------------------------------------------------------------------------------------------------------------------------------------------------------|------------------|----------------------------------------------------------------------------|-----------------|--|---------------------|-----------------------------------------------------------------------|---------------------------------------------------------------------------------------------------------------------|--------------------|--|------------------|--|-----------|----|--|
| Site Name                                                                                                                                                                                                                                   |                                                                                                                                                                                                                                                        |                  | NWARSWMD                                                                   |                 |  | County              | County                                                                |                                                                                                                     | Baxter             |  | AFIN             |  | 03-00208  |    |  |
| Facility Address                                                                                                                                                                                                                            |                                                                                                                                                                                                                                                        | s                | Mtn. Home, Hwy. 201 N. to<br>CR831 to CR 784 to the<br>Damco Site Project. |                 |  | Telephone<br>Number |                                                                       | 870-4                                                                                                               | 870-425-4783       |  | Permit<br>Number |  | 0022-SWTP |    |  |
|                                                                                                                                                                                                                                             |                                                                                                                                                                                                                                                        |                  |                                                                            |                 |  | E-Mail<br>Addres    | s                                                                     |                                                                                                                     |                    |  |                  |  |           |    |  |
| Date                                                                                                                                                                                                                                        | 9-9-09                                                                                                                                                                                                                                                 |                  |                                                                            | Entry Time 1000 |  | Exit T              |                                                                       | Time                                                                                                                | ime 1120           |  | Follow           |  | Yes       | No |  |
| Regulation 14 - Operat                                                                                                                                                                                                                      |                                                                                                                                                                                                                                                        |                  |                                                                            |                 |  |                     |                                                                       | tion                                                                                                                | onal Standards     |  |                  |  |           | ^  |  |
|                                                                                                                                                                                                                                             |                                                                                                                                                                                                                                                        |                  |                                                                            |                 |  |                     |                                                                       |                                                                                                                     |                    |  |                  |  |           |    |  |
| Category 1       First Violation: Score of 1         Second Violation: Score of 2       Third Violation: Score of 4         Sign posted with required information 14.1402(F)       Waste tires stored separately from used tires 14.1402(B) |                                                                                                                                                                                                                                                        |                  |                                                                            |                 |  |                     | -                                                                     | <b>Comments</b><br>Waste tire collection and processing is done by Dale<br>Yarbrough of Tire Disposal Systems, Inc. |                    |  |                  |  |           |    |  |
|                                                                                                                                                                                                                                             | Records maintained and available       14.1207         Category 2       First Violation: Score of 2<br>Second Violation: Score of 4<br>Third Violation : Score of 8                                                                                    |                  |                                                                            |                 |  |                     |                                                                       |                                                                                                                     |                    |  |                  |  |           |    |  |
| Emergency preparedness manual on site and updated 14.1402(N)         Communication equipment maintained on site 14.1210; 14.1402(L)         Site kept free of vegetation 14.1402(M)         Residuals disposed or recycled 14.1901(C)(3)    |                                                                                                                                                                                                                                                        |                  |                                                                            |                 |  |                     |                                                                       |                                                                                                                     |                    |  |                  |  |           |    |  |
| Separation distances maintained         14.1402(D)           Mosquito and rodent control         14.1209; 14.1402(E)           Passable access roads at all times         14.1402(H)                                                        |                                                                                                                                                                                                                                                        |                  |                                                                            |                 |  |                     |                                                                       | -                                                                                                                   |                    |  |                  |  |           |    |  |
| Site bermed for runoff control         14.1402(J)           Waste tire pile within maximum dimensions         14.1402(C)           Access to the site controlled         14.1402(I)                                                         |                                                                                                                                                                                                                                                        |                  |                                                                            |                 |  |                     |                                                                       |                                                                                                                     |                    |  |                  |  |           |    |  |
| Processed tires meet storage criteria 14.1204 Department notified of emergency 14.1402(O)                                                                                                                                                   |                                                                                                                                                                                                                                                        |                  |                                                                            |                 |  |                     |                                                                       | -                                                                                                                   |                    |  |                  |  |           |    |  |
| Category 3       First Violation : Score of 3         Second Violation : Score of 6         Third Violation : Score of 12                                                                                                                   |                                                                                                                                                                                                                                                        |                  |                                                                            |                 |  |                     |                                                                       | 0 - 8 Satisfactory                                                                                                  |                    |  |                  |  |           |    |  |
|                                                                                                                                                                                                                                             | Fire protection services assured 14.1402(K)         Operations involving use of open flames prohibited 14.1402(G)         Facility operates in accordance with permit documents 14.1201         Fifty foot wide fire lanes and unobstructed 14.1402(D) |                  |                                                                            |                 |  |                     | **<br>*2                                                              | 9 - 13 Marginal<br>≥14 Unsatisfactory                                                                               |                    |  |                  |  | 0         |    |  |
|                                                                                                                                                                                                                                             | Fifty foot                                                                                                                                                                                                                                             | and unobstructed |                                                                            |                 |  |                     |                                                                       |                                                                                                                     | 0                  |  |                  |  |           |    |  |
| Regulation 14 - Records                                                                                                                                                                                                                     |                                                                                                                                                                                                                                                        |                  |                                                                            |                 |  |                     |                                                                       |                                                                                                                     |                    |  |                  |  |           |    |  |
| 14.1402                                                                                                                                                                                                                                     | 14.1402(N)       Date of last revision/update to emergency preparedness manual         14.1207       Quantity of waste tires/processed tires received                                                                                                  |                  |                                                                            |                 |  |                     |                                                                       |                                                                                                                     |                    |  |                  |  |           |    |  |
| 14.1207                                                                                                                                                                                                                                     | 14.1207 Quantity of waste tires stored on site                                                                                                                                                                                                         |                  |                                                                            |                 |  |                     |                                                                       |                                                                                                                     |                    |  |                  |  |           |    |  |
| 14.1207 Quantity of waste tires shipped from site                                                                                                                                                                                           |                                                                                                                                                                                                                                                        |                  |                                                                            |                 |  | -                   | All processed tire bales are stored and used at the Dam Site Project. |                                                                                                                     |                    |  |                  |  |           |    |  |
| 14.1215                                                                                                                                                                                                                                     | 14.1215 Date of last annual report                                                                                                                                                                                                                     |                  |                                                                            |                 |  |                     |                                                                       | 0-09                                                                                                                |                    |  |                  |  |           |    |  |
| Operat                                                                                                                                                                                                                                      | Operator Name & Number Sign                                                                                                                                                                                                                            |                  |                                                                            |                 |  |                     |                                                                       |                                                                                                                     | ature of Inspector |  |                  |  |           |    |  |