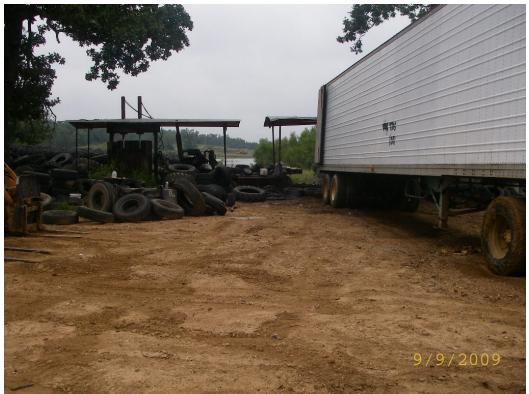

## Arkansas Department of Environmental Quality Solid Waste Management Division Waste Tire Processing Facility Inspection

|                                                                                                                                                                                                                                             | anagemer                                                                                                                                                                                                                                               |                  |                                                                            |                 |  |                     |                                                                       |                                                                                                                     |                    |  |                  |  |           |    |  |
|---------------------------------------------------------------------------------------------------------------------------------------------------------------------------------------------------------------------------------------------|--------------------------------------------------------------------------------------------------------------------------------------------------------------------------------------------------------------------------------------------------------|------------------|----------------------------------------------------------------------------|-----------------|--|---------------------|-----------------------------------------------------------------------|---------------------------------------------------------------------------------------------------------------------|--------------------|--|------------------|--|-----------|----|--|
| Site Name                                                                                                                                                                                                                                   |                                                                                                                                                                                                                                                        |                  | NWARSWMD                                                                   |                 |  | County              | County                                                                |                                                                                                                     | Baxter             |  | AFIN             |  | 03-00208  |    |  |
| Facility Address                                                                                                                                                                                                                            |                                                                                                                                                                                                                                                        | s                | Mtn. Home, Hwy. 201 N. to<br>CR831 to CR 784 to the<br>Damco Site Project. |                 |  | Telephone<br>Number |                                                                       | 870-4                                                                                                               | 870-425-4783       |  | Permit<br>Number |  | 0022-SWTP |    |  |
|                                                                                                                                                                                                                                             |                                                                                                                                                                                                                                                        |                  |                                                                            |                 |  | E-Mail<br>Addres    | s                                                                     |                                                                                                                     |                    |  |                  |  |           |    |  |
| Date                                                                                                                                                                                                                                        | 9-9-09                                                                                                                                                                                                                                                 |                  |                                                                            | Entry Time 1000 |  | Exit T              |                                                                       | Time                                                                                                                | ime 1120           |  | Follow           |  | Yes       | No |  |
| Regulation 14 - Operat                                                                                                                                                                                                                      |                                                                                                                                                                                                                                                        |                  |                                                                            |                 |  |                     |                                                                       | tion                                                                                                                | onal Standards     |  |                  |  |           | ^  |  |
|                                                                                                                                                                                                                                             |                                                                                                                                                                                                                                                        |                  |                                                                            |                 |  |                     |                                                                       |                                                                                                                     |                    |  |                  |  |           |    |  |
| Category 1       First Violation: Score of 1         Second Violation: Score of 2       Third Violation: Score of 4         Sign posted with required information 14.1402(F)       Waste tires stored separately from used tires 14.1402(B) |                                                                                                                                                                                                                                                        |                  |                                                                            |                 |  |                     | -                                                                     | <b>Comments</b><br>Waste tire collection and processing is done by Dale<br>Yarbrough of Tire Disposal Systems, Inc. |                    |  |                  |  |           |    |  |
|                                                                                                                                                                                                                                             | Records maintained and available       14.1207         Category 2       First Violation: Score of 2<br>Second Violation: Score of 4<br>Third Violation : Score of 8                                                                                    |                  |                                                                            |                 |  |                     |                                                                       |                                                                                                                     |                    |  |                  |  |           |    |  |
| Emergency preparedness manual on site and updated 14.1402(N)         Communication equipment maintained on site 14.1210; 14.1402(L)         Site kept free of vegetation 14.1402(M)         Residuals disposed or recycled 14.1901(C)(3)    |                                                                                                                                                                                                                                                        |                  |                                                                            |                 |  |                     |                                                                       |                                                                                                                     |                    |  |                  |  |           |    |  |
| Separation distances maintained         14.1402(D)           Mosquito and rodent control         14.1209; 14.1402(E)           Passable access roads at all times         14.1402(H)                                                        |                                                                                                                                                                                                                                                        |                  |                                                                            |                 |  |                     |                                                                       | -                                                                                                                   |                    |  |                  |  |           |    |  |
| Site bermed for runoff control         14.1402(J)           Waste tire pile within maximum dimensions         14.1402(C)           Access to the site controlled         14.1402(I)                                                         |                                                                                                                                                                                                                                                        |                  |                                                                            |                 |  |                     |                                                                       |                                                                                                                     |                    |  |                  |  |           |    |  |
| Processed tires meet storage criteria 14.1204 Department notified of emergency 14.1402(O)                                                                                                                                                   |                                                                                                                                                                                                                                                        |                  |                                                                            |                 |  |                     |                                                                       | -                                                                                                                   |                    |  |                  |  |           |    |  |
| Category 3       First Violation : Score of 3         Second Violation : Score of 6         Third Violation : Score of 12                                                                                                                   |                                                                                                                                                                                                                                                        |                  |                                                                            |                 |  |                     |                                                                       | 0 - 8 Satisfactory                                                                                                  |                    |  |                  |  |           |    |  |
|                                                                                                                                                                                                                                             | Fire protection services assured 14.1402(K)         Operations involving use of open flames prohibited 14.1402(G)         Facility operates in accordance with permit documents 14.1201         Fifty foot wide fire lanes and unobstructed 14.1402(D) |                  |                                                                            |                 |  |                     | **<br>*2                                                              | 9 - 13 Marginal<br>≥14 Unsatisfactory                                                                               |                    |  |                  |  | 0         |    |  |
|                                                                                                                                                                                                                                             | Fifty foot                                                                                                                                                                                                                                             | and unobstructed |                                                                            |                 |  |                     |                                                                       |                                                                                                                     | 0                  |  |                  |  |           |    |  |
| Regulation 14 - Records                                                                                                                                                                                                                     |                                                                                                                                                                                                                                                        |                  |                                                                            |                 |  |                     |                                                                       |                                                                                                                     |                    |  |                  |  |           |    |  |
| 14.1402                                                                                                                                                                                                                                     | 14.1402(N)       Date of last revision/update to emergency preparedness manual         14.1207       Quantity of waste tires/processed tires received                                                                                                  |                  |                                                                            |                 |  |                     |                                                                       |                                                                                                                     |                    |  |                  |  |           |    |  |
| 14.1207                                                                                                                                                                                                                                     | 14.1207 Quantity of waste tires stored on site                                                                                                                                                                                                         |                  |                                                                            |                 |  |                     |                                                                       |                                                                                                                     |                    |  |                  |  |           |    |  |
| 14.1207 Quantity of waste tires shipped from site                                                                                                                                                                                           |                                                                                                                                                                                                                                                        |                  |                                                                            |                 |  | -                   | All processed tire bales are stored and used at the Dam Site Project. |                                                                                                                     |                    |  |                  |  |           |    |  |
| 14.1215                                                                                                                                                                                                                                     | 14.1215 Date of last annual report                                                                                                                                                                                                                     |                  |                                                                            |                 |  |                     |                                                                       | 0-09                                                                                                                |                    |  |                  |  |           |    |  |
| Operat                                                                                                                                                                                                                                      | Operator Name & Number Sign                                                                                                                                                                                                                            |                  |                                                                            |                 |  |                     |                                                                       |                                                                                                                     | ature of Inspector |  |                  |  |           |    |  |