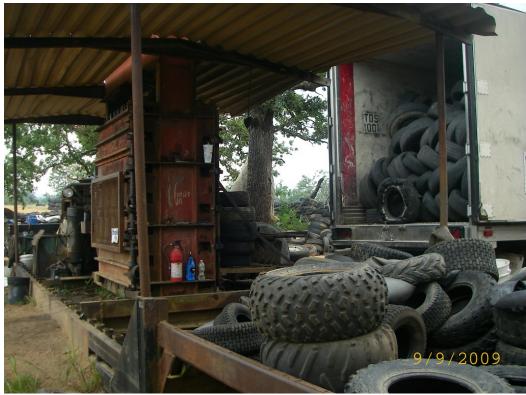

## Arkansas Department of Environmental Quality Solid Waste Management Division Waste Tire Processing Facility Inspection

|                                                                                                                                                                                                                                             | anagemer                                                                                                                                                                                                                                               |                  |                                                                            |                 |  |                     |                                                                       |                                                                                                                     |                    |  |                  |  |           |    |  |
|---------------------------------------------------------------------------------------------------------------------------------------------------------------------------------------------------------------------------------------------|--------------------------------------------------------------------------------------------------------------------------------------------------------------------------------------------------------------------------------------------------------|------------------|----------------------------------------------------------------------------|-----------------|--|---------------------|-----------------------------------------------------------------------|---------------------------------------------------------------------------------------------------------------------|--------------------|--|------------------|--|-----------|----|--|
| Site Name                                                                                                                                                                                                                                   |                                                                                                                                                                                                                                                        |                  | NWARSWMD                                                                   |                 |  | County              | County                                                                |                                                                                                                     | Baxter             |  | AFIN             |  | 03-00208  |    |  |
| Facility Address                                                                                                                                                                                                                            |                                                                                                                                                                                                                                                        | s                | Mtn. Home, Hwy. 201 N. to<br>CR831 to CR 784 to the<br>Damco Site Project. |                 |  | Telephone<br>Number |                                                                       | 870-4                                                                                                               | 870-425-4783       |  | Permit<br>Number |  | 0022-SWTP |    |  |
|                                                                                                                                                                                                                                             |                                                                                                                                                                                                                                                        |                  |                                                                            |                 |  | E-Mail<br>Addres    | s                                                                     |                                                                                                                     |                    |  |                  |  |           |    |  |
| Date                                                                                                                                                                                                                                        | 9-9-09                                                                                                                                                                                                                                                 |                  |                                                                            | Entry Time 1000 |  | Exit T              |                                                                       | Time                                                                                                                | ime 1120           |  | Follow           |  | Yes       | No |  |
| Regulation 14 - Operat                                                                                                                                                                                                                      |                                                                                                                                                                                                                                                        |                  |                                                                            |                 |  |                     |                                                                       | tion                                                                                                                | onal Standards     |  |                  |  |           | ^  |  |
|                                                                                                                                                                                                                                             |                                                                                                                                                                                                                                                        |                  |                                                                            |                 |  |                     |                                                                       |                                                                                                                     |                    |  |                  |  |           |    |  |
| Category 1       First Violation: Score of 1         Second Violation: Score of 2       Third Violation: Score of 4         Sign posted with required information 14.1402(F)       Waste tires stored separately from used tires 14.1402(B) |                                                                                                                                                                                                                                                        |                  |                                                                            |                 |  |                     | -                                                                     | <b>Comments</b><br>Waste tire collection and processing is done by Dale<br>Yarbrough of Tire Disposal Systems, Inc. |                    |  |                  |  |           |    |  |
|                                                                                                                                                                                                                                             | Records maintained and available       14.1207         Category 2       First Violation: Score of 2<br>Second Violation: Score of 4<br>Third Violation : Score of 8                                                                                    |                  |                                                                            |                 |  |                     |                                                                       |                                                                                                                     |                    |  |                  |  |           |    |  |
| Emergency preparedness manual on site and updated 14.1402(N)         Communication equipment maintained on site 14.1210; 14.1402(L)         Site kept free of vegetation 14.1402(M)         Residuals disposed or recycled 14.1901(C)(3)    |                                                                                                                                                                                                                                                        |                  |                                                                            |                 |  |                     |                                                                       |                                                                                                                     |                    |  |                  |  |           |    |  |
| Separation distances maintained         14.1402(D)           Mosquito and rodent control         14.1209; 14.1402(E)           Passable access roads at all times         14.1402(H)                                                        |                                                                                                                                                                                                                                                        |                  |                                                                            |                 |  |                     |                                                                       | -                                                                                                                   |                    |  |                  |  |           |    |  |
| Site bermed for runoff control         14.1402(J)           Waste tire pile within maximum dimensions         14.1402(C)           Access to the site controlled         14.1402(I)                                                         |                                                                                                                                                                                                                                                        |                  |                                                                            |                 |  |                     |                                                                       |                                                                                                                     |                    |  |                  |  |           |    |  |
| Processed tires meet storage criteria 14.1204 Department notified of emergency 14.1402(O)                                                                                                                                                   |                                                                                                                                                                                                                                                        |                  |                                                                            |                 |  |                     |                                                                       | -                                                                                                                   |                    |  |                  |  |           |    |  |
| Category 3       First Violation : Score of 3         Second Violation : Score of 6         Third Violation : Score of 12                                                                                                                   |                                                                                                                                                                                                                                                        |                  |                                                                            |                 |  |                     |                                                                       | 0 - 8 Satisfactory                                                                                                  |                    |  |                  |  |           |    |  |
|                                                                                                                                                                                                                                             | Fire protection services assured 14.1402(K)         Operations involving use of open flames prohibited 14.1402(G)         Facility operates in accordance with permit documents 14.1201         Fifty foot wide fire lanes and unobstructed 14.1402(D) |                  |                                                                            |                 |  |                     | **<br>*2                                                              | 9 - 13 Marginal<br>≥14 Unsatisfactory                                                                               |                    |  |                  |  | 0         |    |  |
|                                                                                                                                                                                                                                             | Fifty foot                                                                                                                                                                                                                                             | and unobstructed |                                                                            |                 |  |                     |                                                                       |                                                                                                                     | 0                  |  |                  |  |           |    |  |
| Regulation 14 - Records                                                                                                                                                                                                                     |                                                                                                                                                                                                                                                        |                  |                                                                            |                 |  |                     |                                                                       |                                                                                                                     |                    |  |                  |  |           |    |  |
| 14.1402                                                                                                                                                                                                                                     | 14.1402(N)       Date of last revision/update to emergency preparedness manual         14.1207       Quantity of waste tires/processed tires received                                                                                                  |                  |                                                                            |                 |  |                     |                                                                       |                                                                                                                     |                    |  |                  |  |           |    |  |
| 14.1207                                                                                                                                                                                                                                     | 14.1207 Quantity of waste tires stored on site                                                                                                                                                                                                         |                  |                                                                            |                 |  |                     |                                                                       |                                                                                                                     |                    |  |                  |  |           |    |  |
| 14.1207 Quantity of waste tires shipped from site                                                                                                                                                                                           |                                                                                                                                                                                                                                                        |                  |                                                                            |                 |  | -                   | All processed tire bales are stored and used at the Dam Site Project. |                                                                                                                     |                    |  |                  |  |           |    |  |
| 14.1215                                                                                                                                                                                                                                     | 14.1215 Date of last annual report                                                                                                                                                                                                                     |                  |                                                                            |                 |  |                     |                                                                       | 0-09                                                                                                                |                    |  |                  |  |           |    |  |
| Operat                                                                                                                                                                                                                                      | Operator Name & Number Sign                                                                                                                                                                                                                            |                  |                                                                            |                 |  |                     |                                                                       |                                                                                                                     | ature of Inspector |  |                  |  |           |    |  |