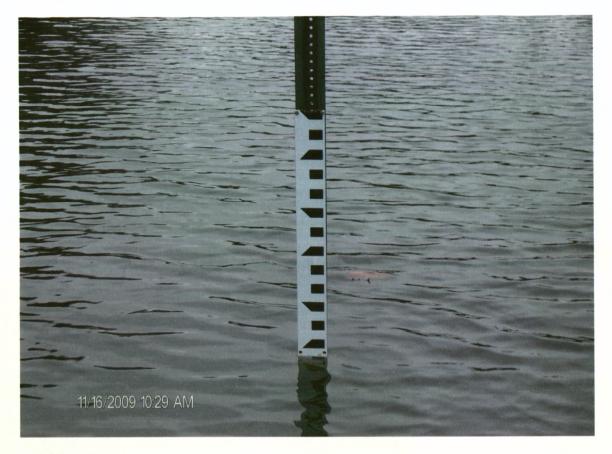

Cc: Larry Mitchell Richard Penn Monty Ledbetter Larry Gaddis Image of Staff Gauge in the Equalization Basin The large marks indicate 6" with the top of the gauge representing the height of the levee.

Image of Staff Gauge in the Polishing Lagoon The large marks indicate 6" with the top of the gauge representing the height of the levee.