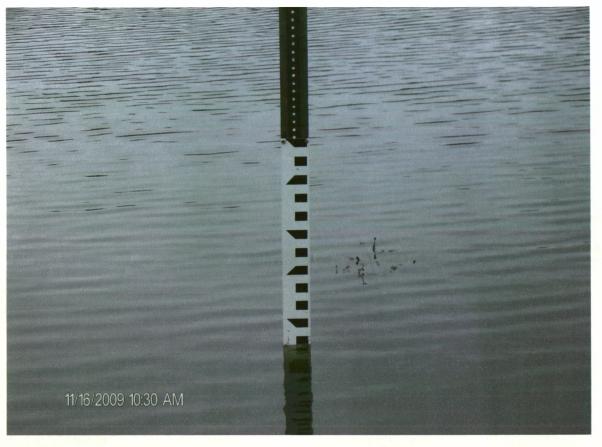

Cc: Larry Mitchell Richard Penn Monty Ledbetter Larry Gaddis Image of Staff Gauge in the Equalization Basin The large marks indicate 6" with the top of the gauge representing the height of the levee.

Image of Staff Gauge in the Polishing Lagoon The large marks indicate 6" with the top of the gauge representing the height of the levee.