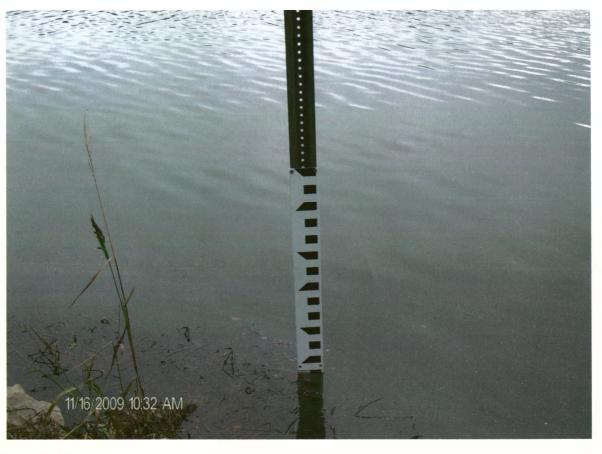

Cc: Larry Mitchell Richard Penn Monty Ledbetter Larry Gaddis Image of Staff Gauge in the Equalization Basin The large marks indicate 6" with the top of the gauge representing the height of the levee.

Image of Staff Gauge in the Polishing Lagoon The large marks indicate 6" with the top of the gauge representing the height of the levee.