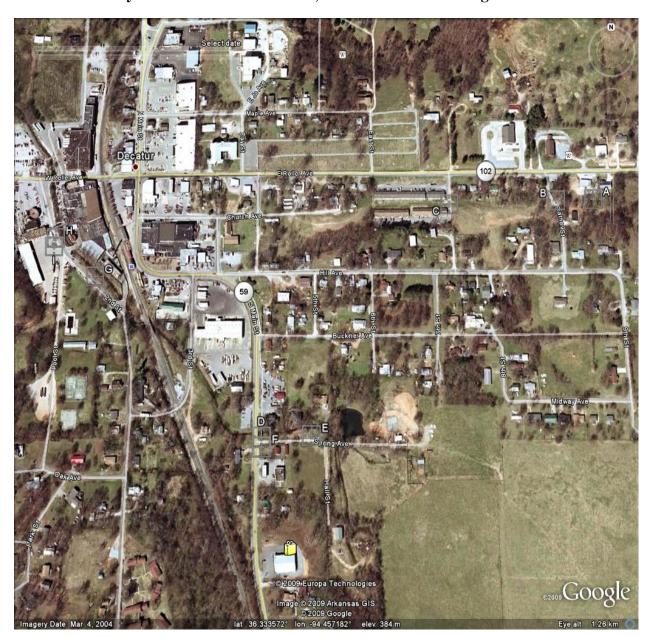

City of Decatur October 9 – 14, 2009 Overflow/Discharge Locations

A, B: Manholes behind Wellness Secrets restaurant on Hwy 102.

C: Manhole at apartment complex on Hwy 102.

D, E, F: F is manhole in James Beemer's yard at Spring St. and Hwy 59. E is manhole next to Columbia Hollow Creek (tributary to Spavinaw) on Spring St. D is Cleanout opened by City to allow for discharge to creek.

G, H, I: G is manhole above Columbia Hollow Creek bank adjacent to  $2^{nd}$  St. at Simmon's Foods. H is manhole on  $2^{nd}$  St. at Simmons Foods. I is stormwater grate that discharges to sanitary sewer along  $2^{nd}$  St.

| ADEQ Water NPDES Inspection | AFIN: 04-00052 | Permit #: AR0022292 |
|-----------------------------|----------------|---------------------|

(Locations are approximate.)

| ADEQ Water NPDES Inspection |
|-----------------------------|
|-----------------------------|