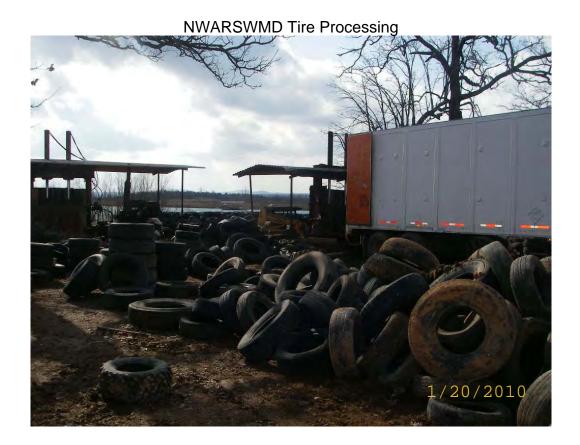

| Operator Name & Number Don Yarbrough 1774 Signa                                                                                     |                                                                           |          |                 |                     |        |                                                                       |              |                                                                                                                     | ature of Inspector |        |           |          |         |  |  |



NWARSWMD Tire Processing