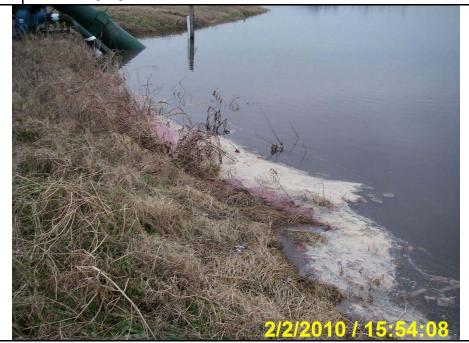

 Photographer:
 Brent Walker
 Witness:
 None

 Photo #
 2
 Of
 4
 Date:
 2/2/2010
 Time:
 1554

**Description:** Pink oil along edge of EQ basin.

| Water Division NPDES Photographic Evidence Sheet     |     |         |        |  |          |                            |  |  |  |  |  |  |
|------------------------------------------------------|-----|---------|--------|--|----------|----------------------------|--|--|--|--|--|--|
| Location: City of West Memphis WWTP                  |     |         |        |  |          |                            |  |  |  |  |  |  |
| Photograph                                           | er: | Brent V | Walker |  | Witness: | None                       |  |  |  |  |  |  |
| Photo #                                              | 3   | Of      | 4      |  | Date:    | 2/2/2010 <b>Time:</b> 1557 |  |  |  |  |  |  |
| <b>Description:</b> Pink oil along edge of EQ basin. |     |         |        |  |          |                            |  |  |  |  |  |  |