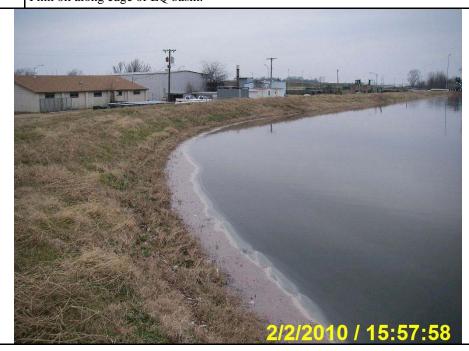

| Photograph | er: | Brent V | Walker | Witness: | None     | None  |      |  |  |  |  |
|------------|-----|---------|--------|----------|----------|-------|------|--|--|--|--|
| Photo #    | 4   | Of      | 4      | Date:    | 2/2/2010 | Time: | 1559 |  |  |  |  |

**Description:** Pink oil along edge of EQ basin.