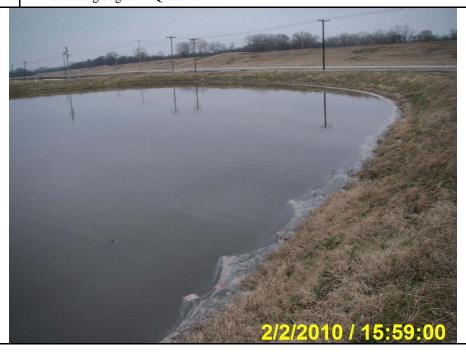

| Photograph | er: | Brent V | Walker | Witness: | None     | None  |      |  |  |  |  |
|------------|-----|---------|--------|----------|----------|-------|------|--|--|--|--|
| Photo #    | 4   | Of      | 4      | Date:    | 2/2/2010 | Time: | 1559 |  |  |  |  |

**Description:** Pink oil along edge of EQ basin.