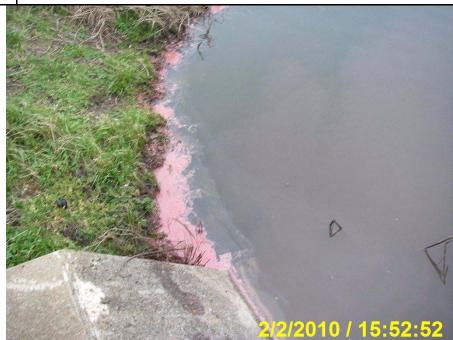

 Photographer:
 Brent Walker
 Witness:
 None

 Photo #
 2
 Of
 4
 Date:
 2/2/2010
 Time:
 1554

**Description:** Pink oil along edge of EQ basin.

| Water Division NPDES Photographic Evidence Sheet     |     |         |        |  |          |                            |  |  |  |  |  |  |
|------------------------------------------------------|-----|---------|--------|--|----------|----------------------------|--|--|--|--|--|--|
| Location: City of West Memphis WWTP                  |     |         |        |  |          |                            |  |  |  |  |  |  |
| Photograph                                           | er: | Brent V | Walker |  | Witness: | None                       |  |  |  |  |  |  |
| Photo #                                              | 3   | Of      | 4      |  | Date:    | 2/2/2010 <b>Time:</b> 1557 |  |  |  |  |  |  |
| <b>Description:</b> Pink oil along edge of EQ basin. |     |         |        |  |          |                            |  |  |  |  |  |  |