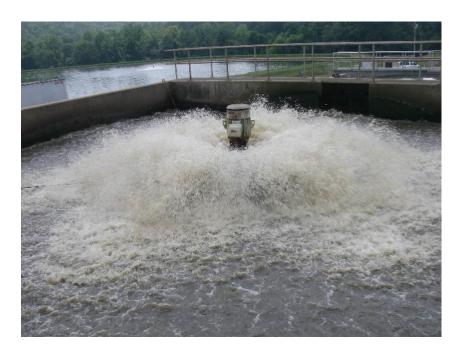

lation. Mercury resampling below MQL. OK.
- 7. Mercury Stream placed under fish consumption advisery due to mercury contamination of certain fish. Also listed on 303d list in Category 4a. TMDL done.
- 8. Pretreatment. No special requirements based on Allen Gilliam's (ADEQ Pretreatment) recommendations.
- 9. Sampling location

Same as before.

- 10. Sampling frequency. Same.
- 11. Sampling type. 6-hr composite changed to composite. Explained new definition.
- 12. DMR data. DO violations in May, June, August, November 2009. Reasons? Typically wastewater is land applied during these months. In 2009 it could not be done due to a major road project new bridge construction on Hwy 65 wastewater could not be transported by pipe to the LA sites!

Page 3



Page 4

## headworks:



aeration basin:



# equalization basin / aerated pond:



# cascade aeration: