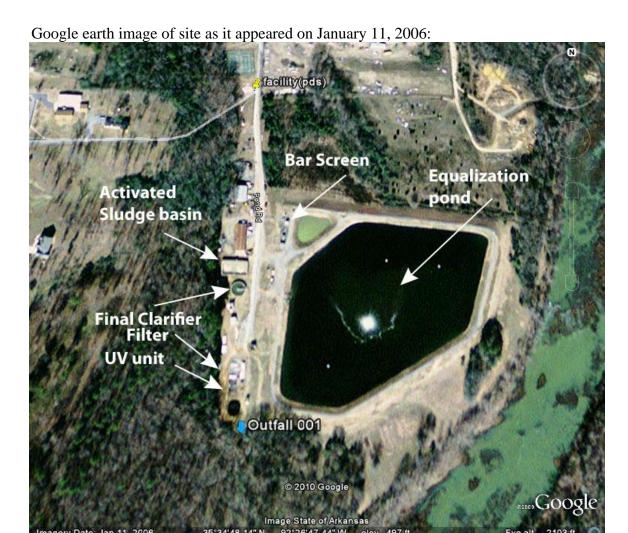

Bruce Kirkpatrick, Water Inspector

Marysia Jastrzebski, NPDES Permit Writer

Treatment system: bar screen, equalization basin, activated sludge system, clarifier, filter, UV

disinfection, postaeration

Discussed: Proposed changes to the permit. (very preliminary)