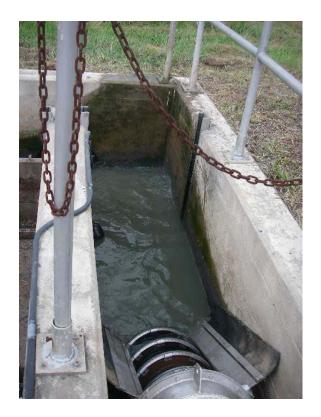

evel, but no WQ violation. Mercury resampling below MQL. OK.
- 7. Mercury Stream placed under fish consumption advisery due to mercury contamination of certain fish. Also listed on 303d list in Category 4a. TMDL done.
- 8. Pretreatment. No special requirements based on Allen Gilliam's (ADEQ Pretreatment) recommendations.
- 9. Sampling location

Same as before.

- 10. Sampling frequency. Same.
- 11. Sampling type. 6-hr composite changed to composite. Explained new definition.
- 12. DMR data. DO violations in May, June, August, November 2009. Reasons? Typically wastewater is land applied during these months. In 2009 it could not be done due to a major road project new bridge construction on Hwy 65 wastewater could not be transported by pipe to the LA sites!

Page 3



Page 4

## headworks:



aeration basin:



# equalization basin / aerated pond:



# cascade aeration: