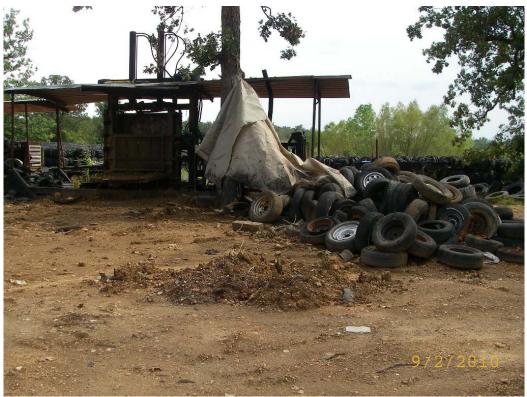

On September 2, 2010 I performed a routine inspection of your facility pursuant to the Arkansas Waste Tire Program, Reg. 14, and the above referenced permit. A copy of the inspection report is enclosed for your review.

Refer to the report to note any allegations of deficiencies that require corrective action. Please send a written response to the corrective action taken. Failure to respond to this letter in writing shall be construed as an admission of any allegations contained therein. Any items noted that are neglected and persistent may warrant enforcement action.