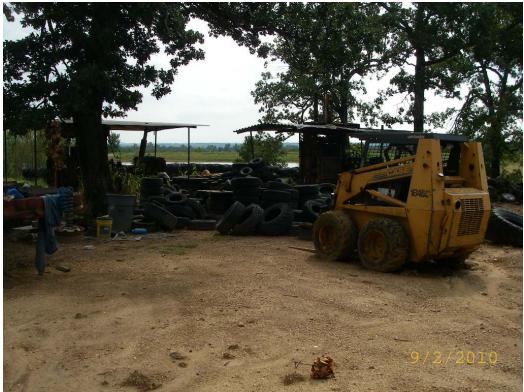

On September 2, 2010 I performed a routine inspection of your facility pursuant to the Arkansas Waste Tire Program, Reg. 14, and the above referenced permit. A copy of the inspection report is enclosed for your review.

Refer to the report to note any allegations of deficiencies that require corrective action. Please send a written response to the corrective action taken. Failure to respond to this letter in writing shall be construed as an admission of any allegations contained therein. Any items noted that are neglected and persistent may warrant enforcement action.