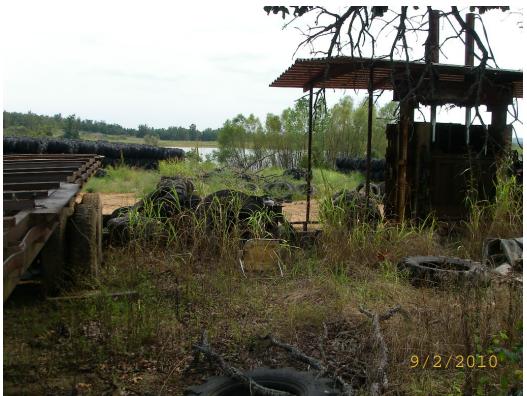

On September 2, 2010 I performed a routine inspection of your facility pursuant to the Arkansas Waste Tire Program, Reg. 14, and the above referenced permit. A copy of the inspection report is enclosed for your review.

Refer to the report to note any allegations of deficiencies that require corrective action. Please send a written response to the corrective action taken. Failure to respond to this letter in writing shall be construed as an admission of any allegations contained therein. Any items noted that are neglected and persistent may warrant enforcement action.