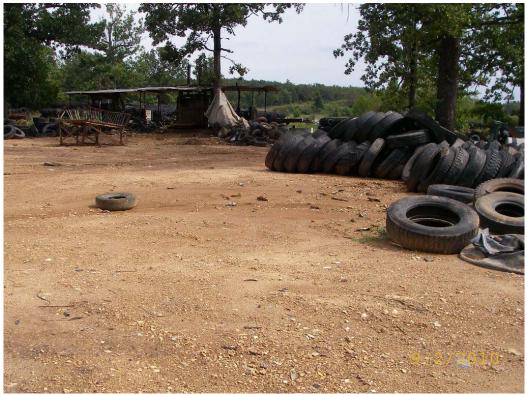

On September 2, 2010 I performed a routine inspection of your facility pursuant to the Arkansas Waste Tire Program, Reg. 14, and the above referenced permit. A copy of the inspection report is enclosed for your review.

Refer to the report to note any allegations of deficiencies that require corrective action. Please send a written response to the corrective action taken. Failure to respond to this letter in writing shall be construed as an admission of any allegations contained therein. Any items noted that are neglected and persistent may warrant enforcement action.