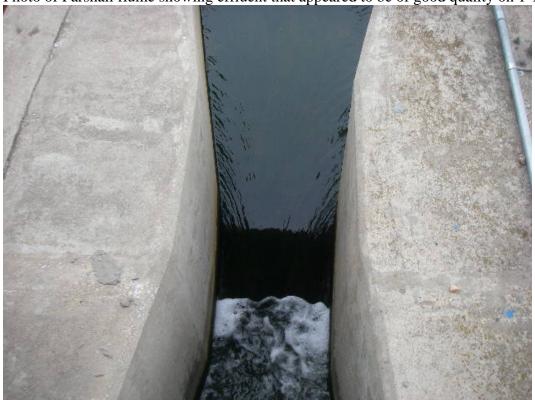

Agency/Office/Phone and Fax Numbers

Date

Photo of Parshall flume showing effluent that appeared to be of good quality on 1-19-2011

Photo of North Clarifier which was not in service at time of inspection due to motor failure