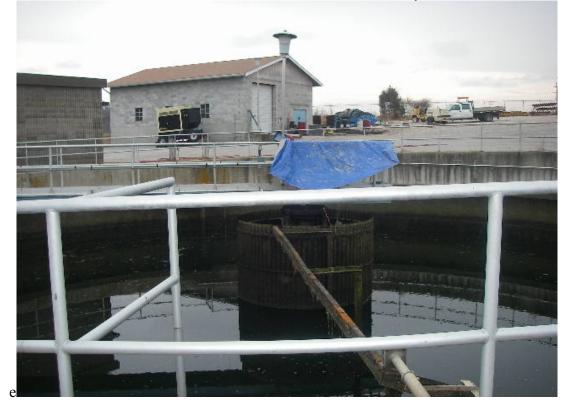

Agency/Office/Phone and Fax Numbers

Date

Photo of Parshall flume showing effluent that appeared to be of good quality on 1-19-2011

Photo of North Clarifier which was not in service at time of inspection due to motor failure