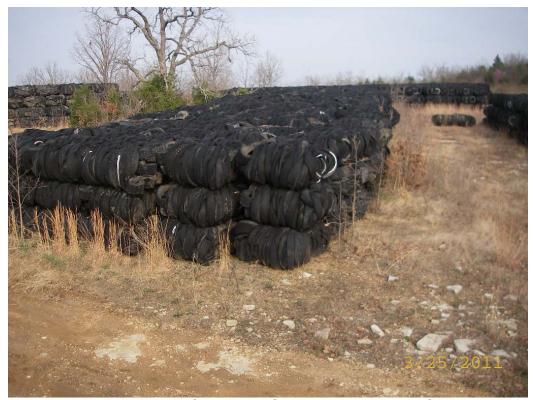

### **Category 2 Comments**

Waste tire pile within maximum dimensions 14.1402(C)

An outdoor waste tire pile or processed tire pile shall have no greater than the following maximum dimensions:

- (1) Width: fifty (50) feet;
- (2) Length: one-hundred (100) feet; and
- (3) Height: fifteen (15) feet.

#### Comments:

Not all of the baled tire stacks stored on the permitted area meet the dimensions requirements.

NWASWMD TP Site Inspection 0022-SWTP

NWASWMD TP Site Inspection 0022-SWTP

NWASWMD TP Site Inspection 0022-SWTP

NWASWMD TP Site Inspection 0022-SWTP

NWASWMD TP Site Inspection 0022-SWTP

NWASWMD TP Site Inspection 0022-SWTP