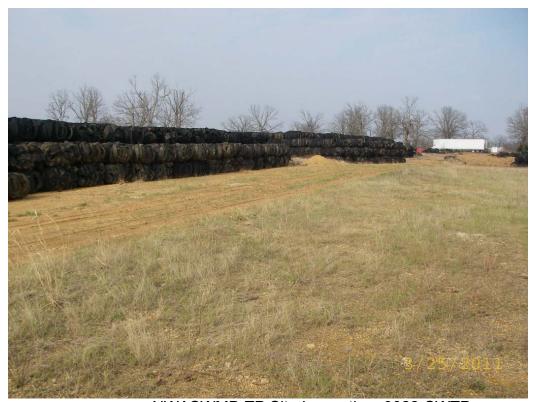

### **Category 2 Comments**

Waste tire pile within maximum dimensions 14.1402(C)

An outdoor waste tire pile or processed tire pile shall have no greater than the following maximum dimensions:

- (1) Width: fifty (50) feet;
- (2) Length: one-hundred (100) feet; and
- (3) Height: fifteen (15) feet.

#### Comments:

Not all of the baled tire stacks stored on the permitted area meet the dimensions requirements.

## **Category 2 Comments**

Processed tires meet storage criteria 14.1204

The storage limit for processing facilities is thirty (30) times the daily capacity of the processing equipment used.

#### Comments:

The Facility has exceeded the storage limit for their permitted area.