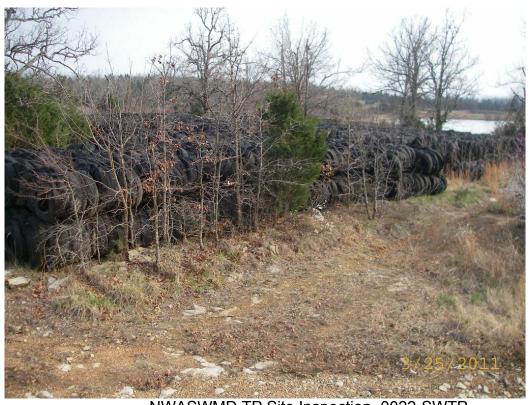

### **Category 2 Comments**

Waste tire pile within maximum dimensions 14.1402(C)

An outdoor waste tire pile or processed tire pile shall have no greater than the following maximum dimensions:

- (1) Width: fifty (50) feet;
- (2) Length: one-hundred (100) feet; and
- (3) Height: fifteen (15) feet.

#### Comments:

Not all of the baled tire stacks stored on the permitted area meet the dimensions requirements.

## **Category 2 Comments**

Processed tires meet storage criteria 14.1204

The storage limit for processing facilities is thirty (30) times the daily capacity of the processing equipment used.

#### Comments:

The Facility has exceeded the storage limit for their permitted area.

NWASWMD TP Site Inspection 0022-SWTP

NWASWMD TP Site Inspection 0022-SWTP

NWASWMD TP Site Inspection 0022-SWTP

NWASWMD TP Site Inspection 0022-SWTP

NWASWMD TP Site Inspection 0022-SWTP

NWASWMD TP Site Inspection 0022-SWTP