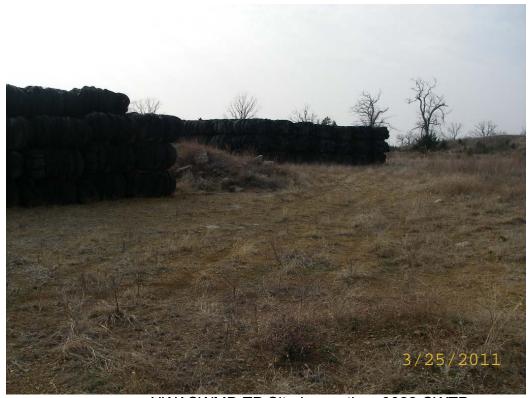

### **Category 2 Comments**

Waste tire pile within maximum dimensions 14.1402(C)

An outdoor waste tire pile or processed tire pile shall have no greater than the following maximum dimensions:

- (1) Width: fifty (50) feet;
- (2) Length: one-hundred (100) feet; and
- (3) Height: fifteen (15) feet.

#### Comments:

Not all of the baled tire stacks stored on the permitted area meet the dimensions requirements.

## **Category 2 Comments**

Processed tires meet storage criteria 14.1204

The storage limit for processing facilities is thirty (30) times the daily capacity of the processing equipment used.

#### Comments:

The Facility has exceeded the storage limit for their permitted area.