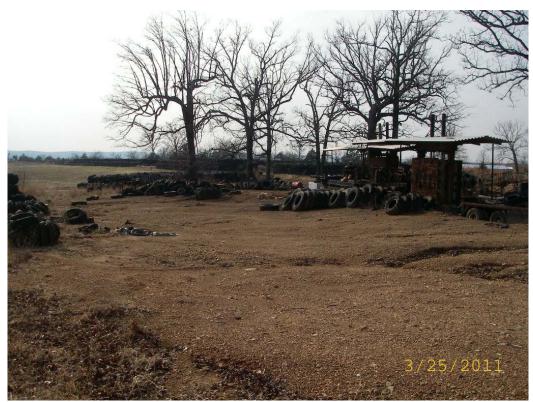

# Arkansas Department of Environmental Quality Solid Waste Management Division Waste Tire Processing Facility Inspection

|                                                                                                                                                                                                                                                                           | anagen                                       |              |                                                                            |                      |                   |                     |                                                             |                                                                                                                                                                                                                                                                                                                                             |                              |               |                  |       |           |  |  |
|---------------------------------------------------------------------------------------------------------------------------------------------------------------------------------------------------------------------------------------------------------------------------|----------------------------------------------|--------------|----------------------------------------------------------------------------|----------------------|-------------------|---------------------|-------------------------------------------------------------|---------------------------------------------------------------------------------------------------------------------------------------------------------------------------------------------------------------------------------------------------------------------------------------------------------------------------------------------|------------------------------|---------------|------------------|-------|-----------|--|--|
| Site Name                                                                                                                                                                                                                                                                 |                                              | N            | NWARSWMD                                                                   |                      |                   | County              | '                                                           | Baxte                                                                                                                                                                                                                                                                                                                                       | Baxter                       |               | AFIN             |       | 03-00208  |  |  |
| Facilit                                                                                                                                                                                                                                                                   | y Addres                                     | s C          | Mtn. Home, Hwy. 201 N. to<br>CR831 to CR 784 to the<br>Damco Site Project. |                      |                   | Telephone<br>Number |                                                             |                                                                                                                                                                                                                                                                                                                                             | 870-741-7026<br>870-688-9362 |               | Permit<br>Number |       | 0022-SWTP |  |  |
| Permit                                                                                                                                                                                                                                                                    | Permittee Address   927 West Rush Street   - |              |                                                                            |                      |                   | E-Mail<br>Addres    | ss                                                          |                                                                                                                                                                                                                                                                                                                                             |                              |               |                  |       |           |  |  |
| Date                                                                                                                                                                                                                                                                      | Date 3-25-11 Entr                            |              |                                                                            | y Time               | 1320              | Exit                |                                                             | Time 1440                                                                                                                                                                                                                                                                                                                                   |                              | Follow-       |                  | v-Up  | -Up Yes   |  |  |
| Regulation 14 - Operational Standards                                                                                                                                                                                                                                     |                                              |              |                                                                            |                      |                   |                     |                                                             |                                                                                                                                                                                                                                                                                                                                             |                              |               |                  |       |           |  |  |
| 2 2                                                                                                                                                                                                                                                                       | Access to the site controlled 14.1402(I)     |              |                                                                            |                      |                   |                     | the peri Rec recy                                           | Comments  The Solid Waste District has ceased all operations at the waste tire processing facility and plans to void the permit. They have contracted with Champlain Tire Recycling out of Kansas, to pickup, transport, and recycle waste tires.  Some of the processed tire bales are stored on the Damco Site Project.  See Comment page |                              |               |                  |       |           |  |  |
| Category 3  First Violation: Score of 3 Second Violation: Score of 7 Third Violation: Score of 7 Operations involving use of open flames prohibited 14.1-  Facility operates in accordance with permit documents 1 Fifty foot wide fire lanes and unobstructed 14.1402(D) |                                              |              |                                                                            | of 6<br>12<br>402(G) |                   |                     | 0 - 8 Satisfactory<br>9 - 13 Marginal<br>≥14 Unsatisfactory |                                                                                                                                                                                                                                                                                                                                             |                              | TOTAL SCORE 7 |                  |       |           |  |  |
|                                                                                                                                                                                                                                                                           |                                              |              |                                                                            |                      | Regu              | lation              | 14 -                                                        | - Red                                                                                                                                                                                                                                                                                                                                       | cords                        |               |                  |       |           |  |  |
| 14.1402                                                                                                                                                                                                                                                                   | 2(N)                                         | Date of last | t revision/                                                                | update to e          | mergency prepa    | aredness m          | nanual                                                      | Ma                                                                                                                                                                                                                                                                                                                                          | rch 2005                     |               |                  |       |           |  |  |
| 14.1207 Quantity of waste tires/processed tires receive                                                                                                                                                                                                                   |                                              |              | ed tires received                                                          | d                    |                   |                     |                                                             |                                                                                                                                                                                                                                                                                                                                             |                              |               |                  |       |           |  |  |
| 14.1207 Quantity of waste tires stored on site                                                                                                                                                                                                                            |                                              |              |                                                                            |                      |                   | 4300 Bales          |                                                             |                                                                                                                                                                                                                                                                                                                                             |                              |               |                  |       |           |  |  |
| 14.1207 Quantity of waste tires shipped from site  14.1215 Date of last annual report                                                                                                                                                                                     |                                              |              |                                                                            |                      | 3-1-10            |                     |                                                             |                                                                                                                                                                                                                                                                                                                                             |                              |               |                  |       |           |  |  |
|                                                                                                                                                                                                                                                                           |                                              | & Numbe      | Sit                                                                        | e Closed             | l<br>or Available |                     | Sigr                                                        |                                                                                                                                                                                                                                                                                                                                             | of Inspector                 | -Ja           | Janja            | Yeado | _         |  |  |

NWASWMD TP Site Inspection 0022-SWTP

NWASWMD TP Site Inspection 0022-SWTP

NWASWMD TP Site Inspection 0022-SWTP

NWASWMD TP Site Inspection 0022-SWTP

NWASWMD TP Site Inspection 0022-SWTP

NWASWMD TP Site Inspection 0022-SWTP