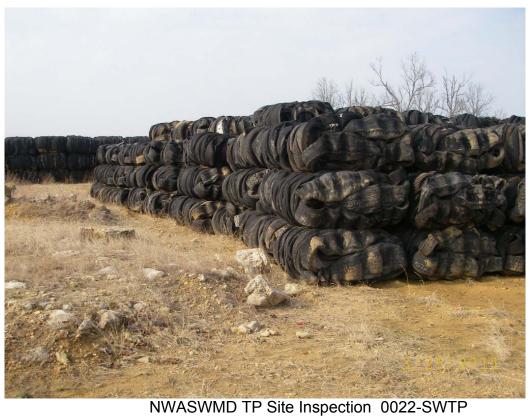

### **Category 2 Comments**

Waste tire pile within maximum dimensions 14.1402(C)

An outdoor waste tire pile or processed tire pile shall have no greater than the following maximum dimensions:

- (1) Width: fifty (50) feet;
- (2) Length: one-hundred (100) feet; and
- (3) Height: fifteen (15) feet.

#### Comments:

Not all of the baled tire stacks stored on the permitted area meet the dimensions requirements.

## **Category 2 Comments**

Processed tires meet storage criteria 14.1204

The storage limit for processing facilities is thirty (30) times the daily capacity of the processing equipment used.

#### Comments:

The Facility has exceeded the storage limit for their permitted area.