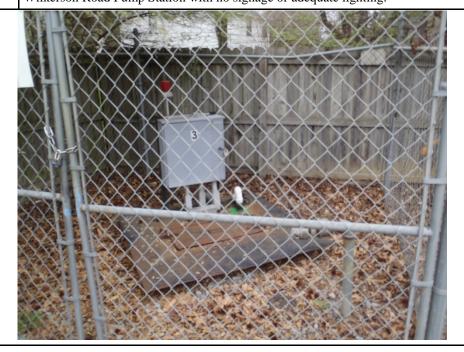

| Photographer: |   | Dawn Keller |   |  | Witness: | None       |       |            |
|---------------|---|-------------|---|--|----------|------------|-------|------------|
| Photo #       | 2 | Of          | 2 |  | Date:    | 03/30/2011 | Time: | 10:37 a.m. |

**Description:** Wilkerson Road Pump Station with no signage or adequate lighting.