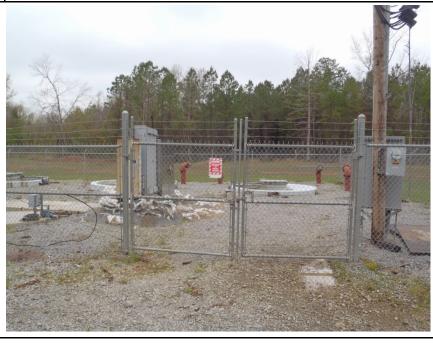

| Water Division NPDES Photographic Evidence Sheet                                  |                                     |             |   |  |          |            |       |            |  |
|-----------------------------------------------------------------------------------|-------------------------------------|-------------|---|--|----------|------------|-------|------------|--|
| Location:                                                                         | Location: City of Bryant Wastewater |             |   |  |          |            |       |            |  |
| Photographer                                                                      |                                     | Dawn Keller |   |  | Witness: | None       |       |            |  |
| Photo #                                                                           |                                     | Of          | 2 |  | Date:    | 03/30/2011 | Time: | 10:19 a.m. |  |
| <b>Description:</b> Shobe Road Pump Station with no signage or adequate lighting. |                                     |             |   |  |          |            |       |            |  |