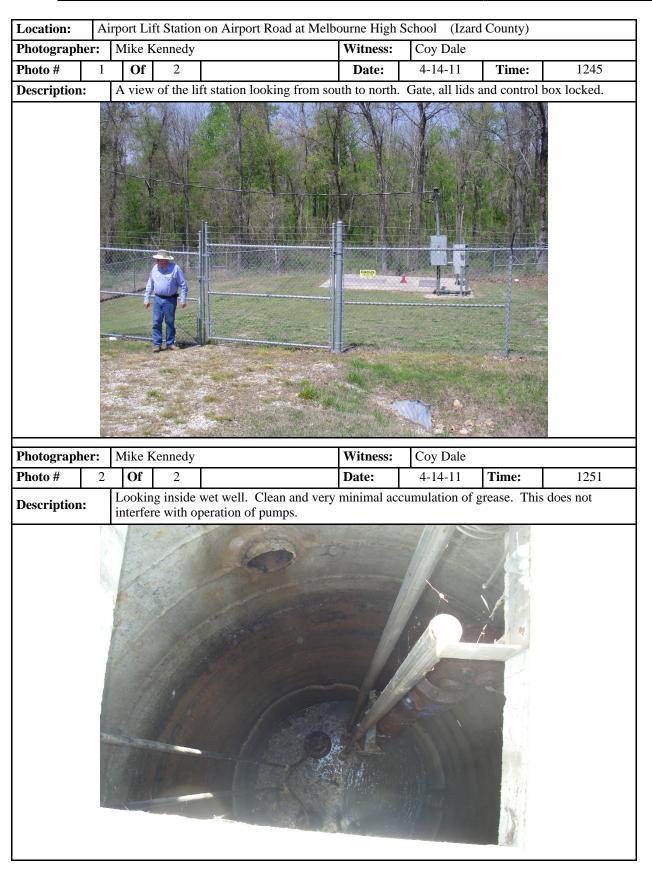

| PUMP STATION VISIT (COMPLETE A SEPARATE CHECKLIST FOR EACH PUMP STATION VISITED)                                                                                                                                                                                                                                                                                                                                                                                                                                                                                                                                                                                                                                                                                                                                                                                                                                                                                                                                                                                                                                                                                                                                                                                                                                                                                                                                                                                                                                                                                                                                                                                                                                                                                                                                                                                                                                                                                                                                                                                                                                               |                            |               |               |  |  |  |  |
|--------------------------------------------------------------------------------------------------------------------------------------------------------------------------------------------------------------------------------------------------------------------------------------------------------------------------------------------------------------------------------------------------------------------------------------------------------------------------------------------------------------------------------------------------------------------------------------------------------------------------------------------------------------------------------------------------------------------------------------------------------------------------------------------------------------------------------------------------------------------------------------------------------------------------------------------------------------------------------------------------------------------------------------------------------------------------------------------------------------------------------------------------------------------------------------------------------------------------------------------------------------------------------------------------------------------------------------------------------------------------------------------------------------------------------------------------------------------------------------------------------------------------------------------------------------------------------------------------------------------------------------------------------------------------------------------------------------------------------------------------------------------------------------------------------------------------------------------------------------------------------------------------------------------------------------------------------------------------------------------------------------------------------------------------------------------------------------------------------------------------------|----------------------------|---------------|---------------|--|--|--|--|
| GENERAL INFORMATION AND OVERALL EVAL                                                                                                                                                                                                                                                                                                                                                                                                                                                                                                                                                                                                                                                                                                                                                                                                                                                                                                                                                                                                                                                                                                                                                                                                                                                                                                                                                                                                                                                                                                                                                                                                                                                                                                                                                                                                                                                                                                                                                                                                                                                                                           | UATION                     | □S □M         | <b>☑U</b> □NA |  |  |  |  |
| NAME AND/OR LOCATION OF PUMP STATION: <u>Airport Lift Station – on Airport Road at Melbourne High</u>                                                                                                                                                                                                                                                                                                                                                                                                                                                                                                                                                                                                                                                                                                                                                                                                                                                                                                                                                                                                                                                                                                                                                                                                                                                                                                                                                                                                                                                                                                                                                                                                                                                                                                                                                                                                                                                                                                                                                                                                                          | School                     |               |               |  |  |  |  |
| TYPE(S) OF WASTE WATER RECEIVED: MRESIDENTIAL                                                                                                                                                                                                                                                                                                                                                                                                                                                                                                                                                                                                                                                                                                                                                                                                                                                                                                                                                                                                                                                                                                                                                                                                                                                                                                                                                                                                                                                                                                                                                                                                                                                                                                                                                                                                                                                                                                                                                                                                                                                                                  | . ☑COMMERCIAL ☐INDUSTRIA   | AL OTHER:     |               |  |  |  |  |
| NUMBER OF PUMPS: 2                                                                                                                                                                                                                                                                                                                                                                                                                                                                                                                                                                                                                                                                                                                                                                                                                                                                                                                                                                                                                                                                                                                                                                                                                                                                                                                                                                                                                                                                                                                                                                                                                                                                                                                                                                                                                                                                                                                                                                                                                                                                                                             | NUMBER OPERATIONAL: 2      | (Submersible) |               |  |  |  |  |
| NUMBER AND SIZE OF PUMPS APPEARS ADEQUATE:                                                                                                                                                                                                                                                                                                                                                                                                                                                                                                                                                                                                                                                                                                                                                                                                                                                                                                                                                                                                                                                                                                                                                                                                                                                                                                                                                                                                                                                                                                                                                                                                                                                                                                                                                                                                                                                                                                                                                                                                                                                                                     |                            | ⊠S □M □U      | □NA □NE       |  |  |  |  |
| EVIDENCE OF RECENT OVERFLOWS OR HIGH LEVELS:                                                                                                                                                                                                                                                                                                                                                                                                                                                                                                                                                                                                                                                                                                                                                                                                                                                                                                                                                                                                                                                                                                                                                                                                                                                                                                                                                                                                                                                                                                                                                                                                                                                                                                                                                                                                                                                                                                                                                                                                                                                                                   |                            | □Y ØN         | □NA □NE       |  |  |  |  |
|                                                                                                                                                                                                                                                                                                                                                                                                                                                                                                                                                                                                                                                                                                                                                                                                                                                                                                                                                                                                                                                                                                                                                                                                                                                                                                                                                                                                                                                                                                                                                                                                                                                                                                                                                                                                                                                                                                                                                                                                                                                                                                                                |                            |               |               |  |  |  |  |
| GENERAL OPERATION AND MAINTENANCE                                                                                                                                                                                                                                                                                                                                                                                                                                                                                                                                                                                                                                                                                                                                                                                                                                                                                                                                                                                                                                                                                                                                                                                                                                                                                                                                                                                                                                                                                                                                                                                                                                                                                                                                                                                                                                                                                                                                                                                                                                                                                              |                            | ØS □M         | □U □NA        |  |  |  |  |
| CLEAN AND WELL MAINTAINED WITH MINIMAL STORAG EQUIPMENT:                                                                                                                                                                                                                                                                                                                                                                                                                                                                                                                                                                                                                                                                                                                                                                                                                                                                                                                                                                                                                                                                                                                                                                                                                                                                                                                                                                                                                                                                                                                                                                                                                                                                                                                                                                                                                                                                                                                                                                                                                                                                       | E OF UNRELATED             | ⊠s □M □U      | □NA □NE       |  |  |  |  |
| GATES/DOORS/HATCHES/LIDS/ETC. LOCKED TO PREVE<br>ACCESS AND/OR TAMPERING:                                                                                                                                                                                                                                                                                                                                                                                                                                                                                                                                                                                                                                                                                                                                                                                                                                                                                                                                                                                                                                                                                                                                                                                                                                                                                                                                                                                                                                                                                                                                                                                                                                                                                                                                                                                                                                                                                                                                                                                                                                                      | NT UNAUTHORIZED            | ⊠S □M □U      | □NA □NE       |  |  |  |  |
| WET WELLS, SUMPS AND PITS ADEQUATELY COVERED PROTECTED:                                                                                                                                                                                                                                                                                                                                                                                                                                                                                                                                                                                                                                                                                                                                                                                                                                                                                                                                                                                                                                                                                                                                                                                                                                                                                                                                                                                                                                                                                                                                                                                                                                                                                                                                                                                                                                                                                                                                                                                                                                                                        | ⊠S □M □U                   | □NA □NE       |               |  |  |  |  |
| ELECTRICAL CONTROLS COVERS CONDUIT AND EQUIF INSTALLED AND MAINTAINED:                                                                                                                                                                                                                                                                                                                                                                                                                                                                                                                                                                                                                                                                                                                                                                                                                                                                                                                                                                                                                                                                                                                                                                                                                                                                                                                                                                                                                                                                                                                                                                                                                                                                                                                                                                                                                                                                                                                                                                                                                                                         | PMENT PROPERLY             | ⊠s □M □U      | □NA □NE       |  |  |  |  |
| GUARDS AND SHIELDS IN PLACE AROUND MOVING EQUIPMENT OF THE PROPERTY OF THE PRO | UIPMENT (BELTS, PULLEYS,   | ⊠s □M □U      | □NA □NE       |  |  |  |  |
| ADEQUATE VENTILATION TO PREVENT EXCESSIVE COL<br>GASES AND FUMES: (No building here)                                                                                                                                                                                                                                                                                                                                                                                                                                                                                                                                                                                                                                                                                                                                                                                                                                                                                                                                                                                                                                                                                                                                                                                                                                                                                                                                                                                                                                                                                                                                                                                                                                                                                                                                                                                                                                                                                                                                                                                                                                           | NDENSATION AND/OR          | □ѕ□м□∪        | ⊠NA □NE       |  |  |  |  |
| ADEQUATE LIGHTING FOR ROUTINE INSPECTION/MAIN                                                                                                                                                                                                                                                                                                                                                                                                                                                                                                                                                                                                                                                                                                                                                                                                                                                                                                                                                                                                                                                                                                                                                                                                                                                                                                                                                                                                                                                                                                                                                                                                                                                                                                                                                                                                                                                                                                                                                                                                                                                                                  | TENANCE (No building here) |               | ⊠NA □NE       |  |  |  |  |
| SEALS, VALVES AND PACKING ADEQUATELY MAINTAIN (Submersible pumps                                                                                                                                                                                                                                                                                                                                                                                                                                                                                                                                                                                                                                                                                                                                                                                                                                                                                                                                                                                                                                                                                                                                                                                                                                                                                                                                                                                                                                                                                                                                                                                                                                                                                                                                                                                                                                                                                                                                                                                                                                                               | ED TO PREVENT LEAKS        | □ѕ□м□∪        | ⊠NA □NE       |  |  |  |  |
| MINIMAL ACCUMULATION OF GREASE AND SOLIDS IN V                                                                                                                                                                                                                                                                                                                                                                                                                                                                                                                                                                                                                                                                                                                                                                                                                                                                                                                                                                                                                                                                                                                                                                                                                                                                                                                                                                                                                                                                                                                                                                                                                                                                                                                                                                                                                                                                                                                                                                                                                                                                                 | VET WELLS:                 | ØS □M □U      | □NA □NE       |  |  |  |  |
|                                                                                                                                                                                                                                                                                                                                                                                                                                                                                                                                                                                                                                                                                                                                                                                                                                                                                                                                                                                                                                                                                                                                                                                                                                                                                                                                                                                                                                                                                                                                                                                                                                                                                                                                                                                                                                                                                                                                                                                                                                                                                                                                |                            | <u> </u>      |               |  |  |  |  |
| BACKUP POWER AND ALARMS                                                                                                                                                                                                                                                                                                                                                                                                                                                                                                                                                                                                                                                                                                                                                                                                                                                                                                                                                                                                                                                                                                                                                                                                                                                                                                                                                                                                                                                                                                                                                                                                                                                                                                                                                                                                                                                                                                                                                                                                                                                                                                        |                            | □S □M         | <b>☑U</b> □NA |  |  |  |  |
| PROVISIONS FOR GENERATOR AND/OR EMERGENCY T Not wired for Emergency Generators                                                                                                                                                                                                                                                                                                                                                                                                                                                                                                                                                                                                                                                                                                                                                                                                                                                                                                                                                                                                                                                                                                                                                                                                                                                                                                                                                                                                                                                                                                                                                                                                                                                                                                                                                                                                                                                                                                                                                                                                                                                 | RANSFER PUMP:              | □S □M ☑U      | □NA □NE       |  |  |  |  |
| AUDIBLE/VISUAL ALARM WITH EMERGENCY CONTACT<br>Emergency Contact Information posted. Lights at lift sta                                                                                                                                                                                                                                                                                                                                                                                                                                                                                                                                                                                                                                                                                                                                                                                                                                                                                                                                                                                                                                                                                                                                                                                                                                                                                                                                                                                                                                                                                                                                                                                                                                                                                                                                                                                                                                                                                                                                                                                                                        |                            | □S ☑M □U      | □NA □NE       |  |  |  |  |
| SCADA SYSTEM (LIST PARAMETERS MONITORED):                                                                                                                                                                                                                                                                                                                                                                                                                                                                                                                                                                                                                                                                                                                                                                                                                                                                                                                                                                                                                                                                                                                                                                                                                                                                                                                                                                                                                                                                                                                                                                                                                                                                                                                                                                                                                                                                                                                                                                                                                                                                                      |                            | □Y ØN         | □NA □NE       |  |  |  |  |
|                                                                                                                                                                                                                                                                                                                                                                                                                                                                                                                                                                                                                                                                                                                                                                                                                                                                                                                                                                                                                                                                                                                                                                                                                                                                                                                                                                                                                                                                                                                                                                                                                                                                                                                                                                                                                                                                                                                                                                                                                                                                                                                                |                            |               |               |  |  |  |  |