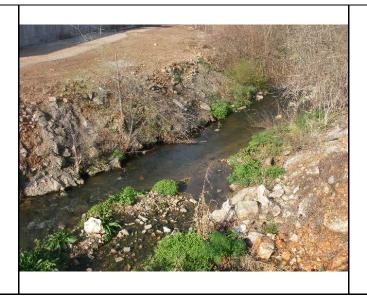

**Description:** Receiving stream at Berryville WWTP just below Outfall 001

|                                                 |                       |    |   | Official I hotog | rapii bi | icci    |       |          |  |  |  |  |
|-------------------------------------------------|-----------------------|----|---|------------------|----------|---------|-------|----------|--|--|--|--|
| Location:                                       | tion: Berryville WWTP |    |   |                  |          |         |       |          |  |  |  |  |
| Photographer: Bruce Kirkpatrick Witness: none   |                       |    |   |                  |          |         |       |          |  |  |  |  |
| Photo #                                         | 3                     | of | 8 |                  | Date:    | 3-28-11 | Time: | 0923 hrs |  |  |  |  |
| Description: Weir overflow at Final Clarifier 1 |                       |    |   |                  |          |         |       |          |  |  |  |  |