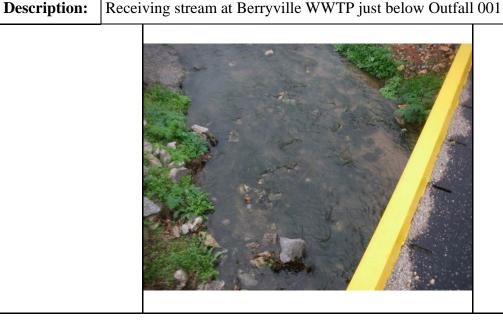

| Photograp | her: | Bruce | Kirkpa | trick | Witness  | : none    |       |          |
|-----------|------|-------|--------|-------|----------|-----------|-------|----------|
| Photo #   | 2    | of    | 8      |       | Date:    | 3-28-11   | Time: | 0921 hrs |
| D         |      | D :   |        |       | WTD :4 1 | l1 O46-11 | 1.001 |          |

**Description:** Receiving stream at Berryville WWTP just below Outfall 001

|                                                 |                       |    |   | Official I hotog | rapii bi | icci    |       |          |  |  |  |  |
|-------------------------------------------------|-----------------------|----|---|------------------|----------|---------|-------|----------|--|--|--|--|
| Location:                                       | tion: Berryville WWTP |    |   |                  |          |         |       |          |  |  |  |  |
| Photographer: Bruce Kirkpatrick Witness: none   |                       |    |   |                  |          |         |       |          |  |  |  |  |
| Photo #                                         | 3                     | of | 8 |                  | Date:    | 3-28-11 | Time: | 0923 hrs |  |  |  |  |
| Description: Weir overflow at Final Clarifier 1 |                       |    |   |                  |          |         |       |          |  |  |  |  |