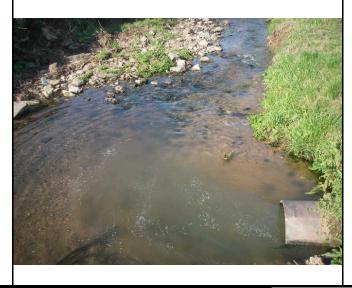

**Description:** Receiving stream at Berryville WWTP just below Outfall 001

|                                                 |                       |    |   | Official I hotog | rapii bi | icci    |       |          |  |  |  |  |
|-------------------------------------------------|-----------------------|----|---|------------------|----------|---------|-------|----------|--|--|--|--|
| Location:                                       | tion: Berryville WWTP |    |   |                  |          |         |       |          |  |  |  |  |
| Photographer: Bruce Kirkpatrick Witness: none   |                       |    |   |                  |          |         |       |          |  |  |  |  |
| Photo #                                         | 3                     | of | 8 |                  | Date:    | 3-28-11 | Time: | 0923 hrs |  |  |  |  |
| Description: Weir overflow at Final Clarifier 1 |                       |    |   |                  |          |         |       |          |  |  |  |  |