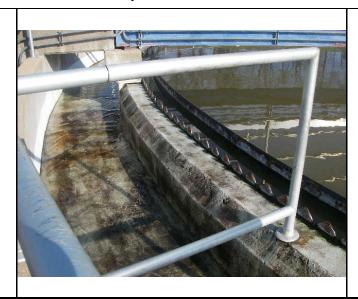

| <b>Location:</b>                                       | Be | rryvil | le WW | ГР |       |           |       |          |  |  |  |
|--------------------------------------------------------|----|--------|-------|----|-------|-----------|-------|----------|--|--|--|
| Photographer: Bruce Kirkpatrick Witness: none          |    |        |       |    |       |           |       |          |  |  |  |
| Photo #                                                | 3  | of     | 4     |    | Date: | 3-29-2011 | Time: | 1621 hrs |  |  |  |
| <b>Description:</b> Weir overflow at Final Clarifier 1 |    |        |       |    |       |           |       |          |  |  |  |

**Description:** Receiving stream at Berryville WWTP just below Outfall 001

|                                                 |                       |    |   | Official I hotog | rapii bi | icci    |       |          |  |  |  |  |
|-------------------------------------------------|-----------------------|----|---|------------------|----------|---------|-------|----------|--|--|--|--|
| Location:                                       | tion: Berryville WWTP |    |   |                  |          |         |       |          |  |  |  |  |
| Photographer: Bruce Kirkpatrick Witness: none   |                       |    |   |                  |          |         |       |          |  |  |  |  |
| Photo #                                         | 3                     | of | 8 |                  | Date:    | 3-28-11 | Time: | 0923 hrs |  |  |  |  |
| Description: Weir overflow at Final Clarifier 1 |                       |    |   |                  |          |         |       |          |  |  |  |  |

**Description:** Final Clarifier 1

| <b>Location:</b> | Be                          | erryville WWTP |   |  |       |         |       |          |  |  |  |  |  |
|------------------|-----------------------------|----------------|---|--|-------|---------|-------|----------|--|--|--|--|--|
| Photograph       |                             |                |   |  |       |         |       |          |  |  |  |  |  |
| Photo #          | 5                           | of             | 8 |  | Date: | 3-28-11 | Time: | 0924 hrs |  |  |  |  |  |
| Descriptio       | Description: Berryville 001 |                |   |  |       |         |       |          |  |  |  |  |  |