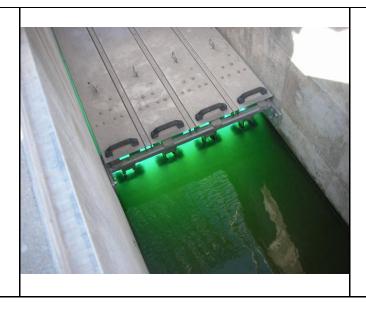

**Description:** UV unit

Buc Hebrihat

**Description:** UV unit

| Location: Berryville WWTP / Tyson Foods - Berryville |                                          |  |  |  |  |  |  |  |  |  |  |
|------------------------------------------------------|------------------------------------------|--|--|--|--|--|--|--|--|--|--|
| Photograph                                           | grapher: Bruce Kirkpatrick Witness: none |  |  |  |  |  |  |  |  |  |  |
| Photo #                                              |                                          |  |  |  |  |  |  |  |  |  |  |
| D                                                    |                                          |  |  |  |  |  |  |  |  |  |  |