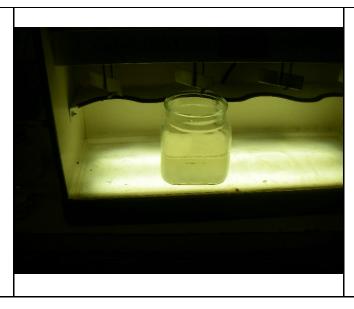

AFIN: **08-00034** 

Permit #: AR0021792

ADEQ Water NPDES Inspection

| <b>Location:</b>                                                                                  | Be | rryvil | le WW | ГР |       |         |       |          |  |  |  |  |
|---------------------------------------------------------------------------------------------------|----|--------|-------|----|-------|---------|-------|----------|--|--|--|--|
| Photographer: Bruce Kirkpatrick Witness: none                                                     |    |        |       |    |       |         |       |          |  |  |  |  |
| Photo #                                                                                           | 1  | of     | 8     |    | Date: | 3-28-11 | Time: | 0914 hrs |  |  |  |  |
| <b>Description:</b> Outfall 001 effluent: filtered on the left of photo / unfiltered on the right |    |        |       |    |       |         |       |          |  |  |  |  |

**Description:** Tyson effluent