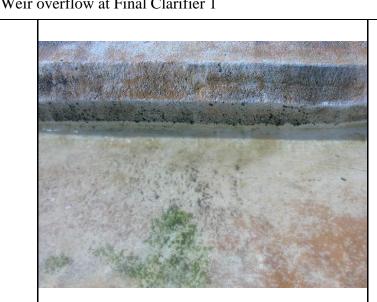

**Description:** Receiving stream at Berryville WWTP just below Outfall 001

|                                                 |                       |    |   | Official I hotog | rapii bi | icci    |       |          |  |  |  |  |
|-------------------------------------------------|-----------------------|----|---|------------------|----------|---------|-------|----------|--|--|--|--|
| Location:                                       | tion: Berryville WWTP |    |   |                  |          |         |       |          |  |  |  |  |
| Photographer: Bruce Kirkpatrick Witness: none   |                       |    |   |                  |          |         |       |          |  |  |  |  |
| Photo #                                         | 3                     | of | 8 |                  | Date:    | 3-28-11 | Time: | 0923 hrs |  |  |  |  |
| Description: Weir overflow at Final Clarifier 1 |                       |    |   |                  |          |         |       |          |  |  |  |  |