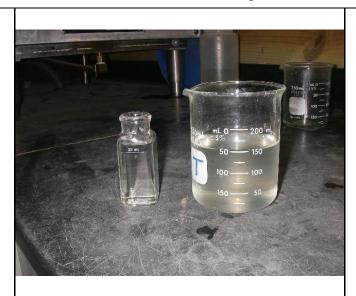

AFIN: **08-00034** 

Permit #: AR0021792

ADEQ Water NPDES Inspection

| <b>Location:</b>                                                                                  | Be | rryvil | le WW | ГР |       |         |       |          |  |  |  |  |
|---------------------------------------------------------------------------------------------------|----|--------|-------|----|-------|---------|-------|----------|--|--|--|--|
| Photographer: Bruce Kirkpatrick Witness: none                                                     |    |        |       |    |       |         |       |          |  |  |  |  |
| Photo #                                                                                           | 1  | of     | 8     |    | Date: | 3-28-11 | Time: | 0914 hrs |  |  |  |  |
| <b>Description:</b> Outfall 001 effluent: filtered on the left of photo / unfiltered on the right |    |        |       |    |       |         |       |          |  |  |  |  |