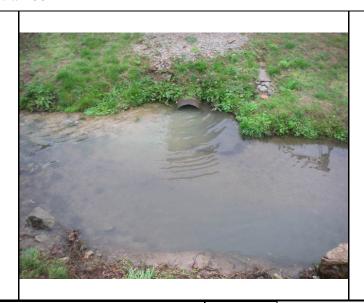

Signature of Reviewer

Date

| <b>Location:</b>                              | Bei | rryvil | le WW | ГР |       |     |         |       |          |  |  |  |
|-----------------------------------------------|-----|--------|-------|----|-------|-----|---------|-------|----------|--|--|--|
| Photographer: Bruce Kirkpatrick Witness: none |     |        |       |    |       |     |         |       |          |  |  |  |
| Photo #                                       | 1   | of     | 4     |    | Date: | 3-2 | 29-2011 | Time: | 1620 hrs |  |  |  |
| Description: Outfall 001                      |     |        |       |    |       |     |         |       |          |  |  |  |

| Photograp                              | her: | Bruce | e Kirkpa | trick |  | Witness | : none    |       |          |
|----------------------------------------|------|-------|----------|-------|--|---------|-----------|-------|----------|
| Photo #                                | 2    | of    | 4        |       |  | Date:   | 3-29-2011 | Time: | 1620 hrs |
| D 11 D 1 |      |       |          |       |  |         |           |       |          |