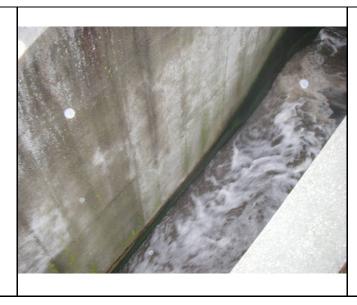

| Photograp                      | her: | Bru | ce Kirk | patrick      | Witness | ss: none  |       |      |
|--------------------------------|------|-----|---------|--------------|---------|-----------|-------|------|
| Photo #                        | 4    | of  | 4       |              | Date:   | 3-29-2011 | Time: | 1503 |
| Description: Photo of plant of |      |     |         | ant affluent |         |           |       |      |