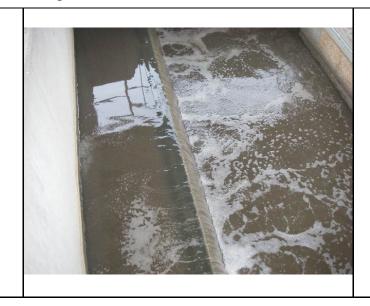

| Photograp                    | pher: | Bru | ce Kirk  | patrick      | Witness | none none |       |      |
|------------------------------|-------|-----|----------|--------------|---------|-----------|-------|------|
| Photo #                      | 2     | of  | 4        |              | Date:   | 3-29-2011 | Time: | 1502 |
| <b>Description:</b> Photo of |       |     | to of pl | ant effluent |         |           |       |      |