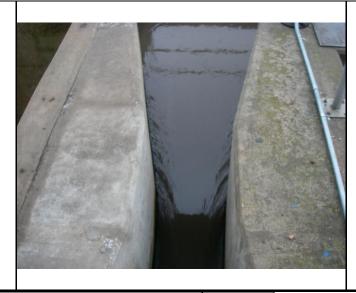

Arkansas Department of Environmental Quality (ADEQ)
Official Photograph Sheet

|                                             |                    |                                                        |  | 9 222 0 202 2 22 0 7 0 8 | 2 60 6 22 8 22 |  |  |      |  |  |
|---------------------------------------------|--------------------|--------------------------------------------------------|--|--------------------------|----------------|--|--|------|--|--|
| Location:                                   | ion: Harrison POTW |                                                        |  |                          |                |  |  |      |  |  |
| Photograp                                   | Bruce Kirkpatrick  |                                                        |  | Witness                  | Witness: None  |  |  |      |  |  |
| Photo #                                     | 1                  | 1 <b>of</b> 4 <b>Date:</b> 3-29-2011 <b>Time:</b> 1502 |  |                          |                |  |  | 1502 |  |  |
| <b>Description:</b> Photo of plant effluent |                    |                                                        |  |                          |                |  |  |      |  |  |