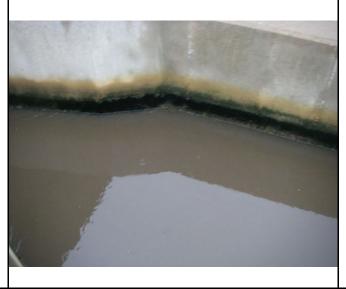

**Arkansas Department of Environmental Quality (ADEQ) Official Photograph Sheet** 

| Location: Harrison POTW                     |                   |                                   |  |               |  |  |  |      |  |  |
|---------------------------------------------|-------------------|-----------------------------------|--|---------------|--|--|--|------|--|--|
| Photograp                                   | Bruce Kirkpatrick |                                   |  | Witness: None |  |  |  |      |  |  |
| Photo #                                     | 3                 | 3 of 4 Date: 3-29-2011 Time: 1502 |  |               |  |  |  | 1502 |  |  |
| <b>Description:</b> Photo of plant effluent |                   |                                   |  |               |  |  |  |      |  |  |