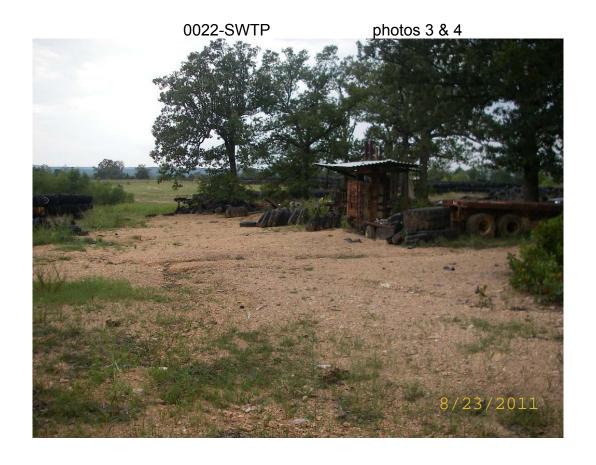

## Processed tires meet storage criteria 14.1204

The storage limit for processing facilities is thirty (30) times the daily capacity of the processing equipment used.

### Comments:

According to the Baling Contractor the daily capacity of the processing equipment was approximately 2000 tires a day. Based on the daily capacity of the processing equipment maximum storage capacity for the facility would be 60,000 tires or 600 bales at 100 tires per bale. However, Site Specific Permit Conditions number 3(b) states that the number of tires at the site shall <u>not exceed 28,000</u> passenger and truck tires at any time.

The Facility has an estimated 4000 bales X 100 tires per bale = 400,000 tires on site. Exceeding their storage limit for the permitted area.