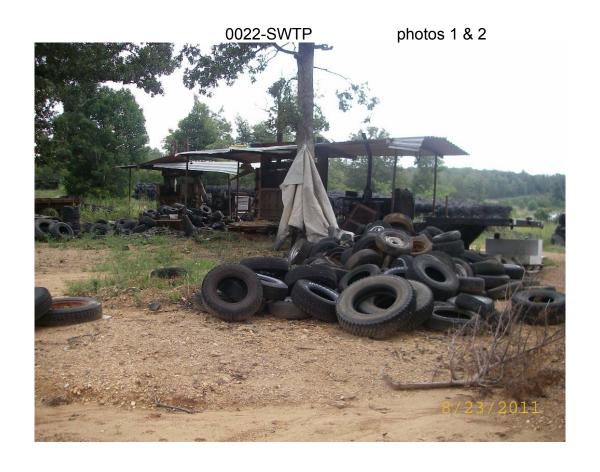

## Processed tires meet storage criteria 14.1204

The storage limit for processing facilities is thirty (30) times the daily capacity of the processing equipment used.

### Comments:

According to the Baling Contractor the daily capacity of the processing equipment was approximately 2000 tires a day. Based on the daily capacity of the processing equipment maximum storage capacity for the facility would be 60,000 tires or 600 bales at 100 tires per bale. However, Site Specific Permit Conditions number 3(b) states that the number of tires at the site shall <u>not exceed 28,000</u> passenger and truck tires at any time.

The Facility has an estimated 4000 bales X 100 tires per bale = 400,000 tires on site. Exceeding their storage limit for the permitted area.