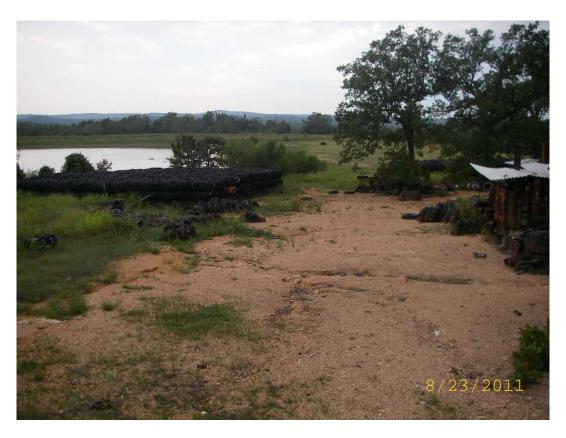

## Processed tires meet storage criteria 14.1204

The storage limit for processing facilities is thirty (30) times the daily capacity of the processing equipment used.

### Comments:

According to the Baling Contractor the daily capacity of the processing equipment was approximately 2000 tires a day. Based on the daily capacity of the processing equipment maximum storage capacity for the facility would be 60,000 tires or 600 bales at 100 tires per bale. However, Site Specific Permit Conditions number 3(b) states that the number of tires at the site shall <u>not exceed 28,000</u> passenger and truck tires at any time.

The Facility has an estimated 4000 bales X 100 tires per bale = 400,000 tires on site. Exceeding their storage limit for the permitted area.