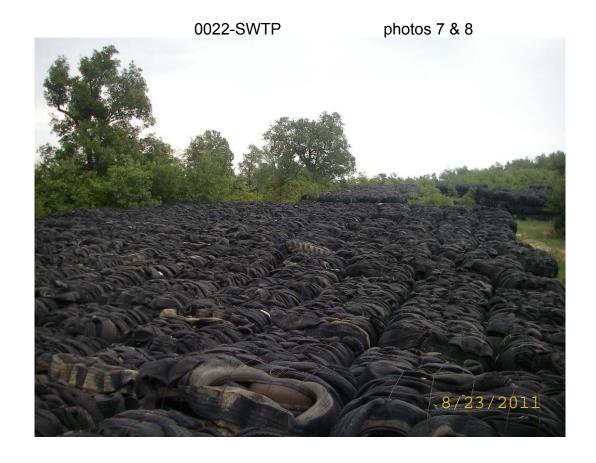

## Processed tires meet storage criteria 14.1204

The storage limit for processing facilities is thirty (30) times the daily capacity of the processing equipment used.

### Comments:

According to the Baling Contractor the daily capacity of the processing equipment was approximately 2000 tires a day. Based on the daily capacity of the processing equipment maximum storage capacity for the facility would be 60,000 tires or 600 bales at 100 tires per bale. However, Site Specific Permit Conditions number 3(b) states that the number of tires at the site shall <u>not exceed 28,000</u> passenger and truck tires at any time.

The Facility has an estimated 4000 bales X 100 tires per bale = 400,000 tires on site. Exceeding their storage limit for the permitted area.