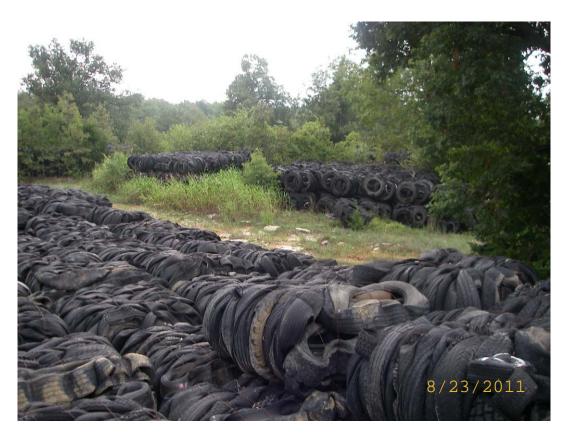

## Processed tires meet storage criteria 14.1204

The storage limit for processing facilities is thirty (30) times the daily capacity of the processing equipment used.

### Comments:

According to the Baling Contractor the daily capacity of the processing equipment was approximately 2000 tires a day. Based on the daily capacity of the processing equipment maximum storage capacity for the facility would be 60,000 tires or 600 bales at 100 tires per bale. However, Site Specific Permit Conditions number 3(b) states that the number of tires at the site shall <u>not exceed 28,000</u> passenger and truck tires at any time.

The Facility has an estimated 4000 bales X 100 tires per bale = 400,000 tires on site. Exceeding their storage limit for the permitted area.