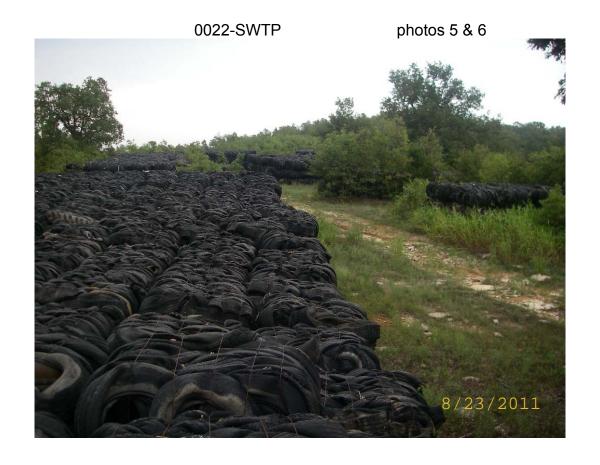

## Processed tires meet storage criteria 14.1204

The storage limit for processing facilities is thirty (30) times the daily capacity of the processing equipment used.

### Comments:

According to the Baling Contractor the daily capacity of the processing equipment was approximately 2000 tires a day. Based on the daily capacity of the processing equipment maximum storage capacity for the facility would be 60,000 tires or 600 bales at 100 tires per bale. However, Site Specific Permit Conditions number 3(b) states that the number of tires at the site shall <u>not exceed 28,000</u> passenger and truck tires at any time.

The Facility has an estimated 4000 bales X 100 tires per bale = 400,000 tires on site. Exceeding their storage limit for the permitted area.