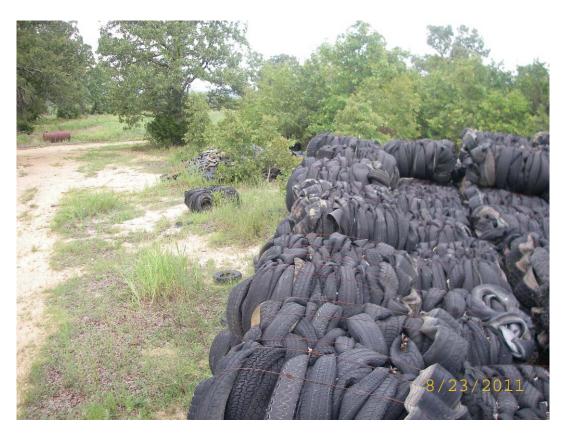

## Processed tires meet storage criteria 14.1204

The storage limit for processing facilities is thirty (30) times the daily capacity of the processing equipment used.

### Comments:

According to the Baling Contractor the daily capacity of the processing equipment was approximately 2000 tires a day. Based on the daily capacity of the processing equipment maximum storage capacity for the facility would be 60,000 tires or 600 bales at 100 tires per bale. However, Site Specific Permit Conditions number 3(b) states that the number of tires at the site shall <u>not exceed 28,000</u> passenger and truck tires at any time.

The Facility has an estimated 4000 bales X 100 tires per bale = 400,000 tires on site. Exceeding their storage limit for the permitted area.