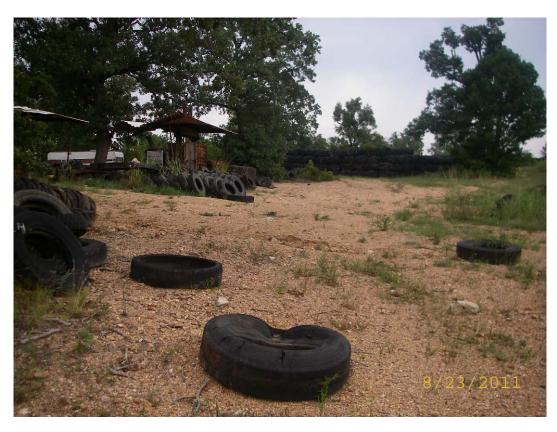

## Processed tires meet storage criteria 14.1204

The storage limit for processing facilities is thirty (30) times the daily capacity of the processing equipment used.

### Comments:

According to the Baling Contractor the daily capacity of the processing equipment was approximately 2000 tires a day. Based on the daily capacity of the processing equipment maximum storage capacity for the facility would be 60,000 tires or 600 bales at 100 tires per bale. However, Site Specific Permit Conditions number 3(b) states that the number of tires at the site shall <u>not exceed 28,000</u> passenger and truck tires at any time.

The Facility has an estimated 4000 bales X 100 tires per bale = 400,000 tires on site. Exceeding their storage limit for the permitted area.