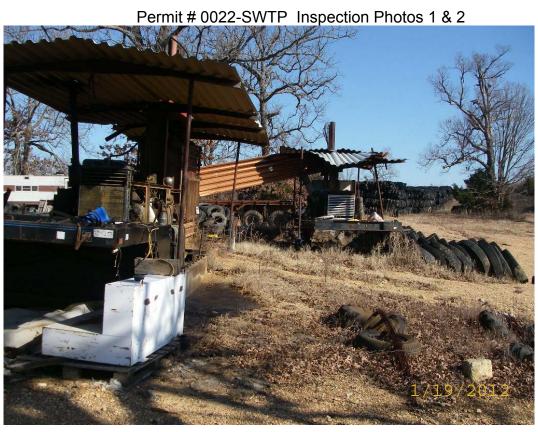

<u>The Facility has an estimated 4000 bales X 100 tires per bale = 400,000 tires on site. Exceeding their storage limit for the permitted area.</u>

Permit # 0022-SWTP Inspection Photos 3 & 4