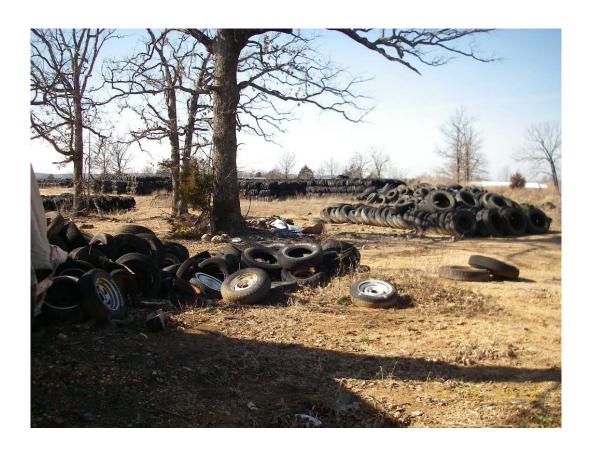

<u>The Facility has an estimated 4000 bales X 100 tires per bale = 400,000 tires on site. Exceeding their storage limit for the permitted area.</u>

Permit # 0022-SWTP Inspection Photos 3 & 4