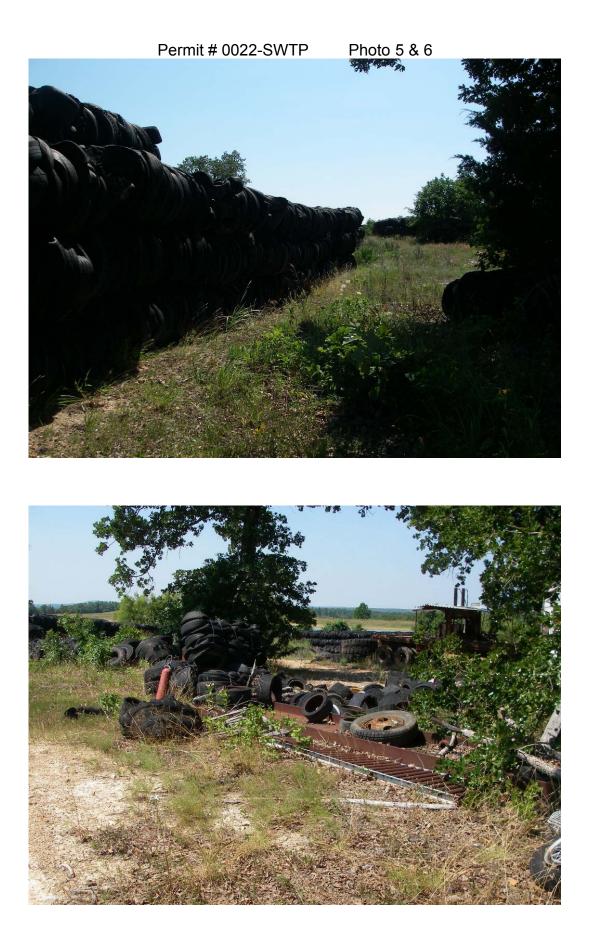

## Arkansas Department of Environmental Quality Solid Waste Management Division Waste Tire Processing Facility Inspection

| - 194                                                                                                                                                                                                                   | anagement                                                                                                                                                                                                                                                                                                                                                                                                                                                                                                   |              |                                                                            |                                                 |                     |                                                                                                                                                                                                     |                          |              |  |                   |       |          |         |  |
|-------------------------------------------------------------------------------------------------------------------------------------------------------------------------------------------------------------------------|-------------------------------------------------------------------------------------------------------------------------------------------------------------------------------------------------------------------------------------------------------------------------------------------------------------------------------------------------------------------------------------------------------------------------------------------------------------------------------------------------------------|--------------|----------------------------------------------------------------------------|-------------------------------------------------|---------------------|-----------------------------------------------------------------------------------------------------------------------------------------------------------------------------------------------------|--------------------------|--------------|--|-------------------|-------|----------|---------|--|
| Site Na                                                                                                                                                                                                                 | ame                                                                                                                                                                                                                                                                                                                                                                                                                                                                                                         | NV           | NWARSWMD                                                                   |                                                 |                     | County                                                                                                                                                                                              |                          | Baxter       |  | AFIN              |       | 03-00208 |         |  |
| Facility Address                                                                                                                                                                                                        |                                                                                                                                                                                                                                                                                                                                                                                                                                                                                                             | s CF         | Mtn. Home, Hwy. 201 N. to<br>CR831 to CR 782 to the<br>Damco Site Project. |                                                 | Telephone<br>Number |                                                                                                                                                                                                     |                          | 870-741-7026 |  | rmit 0022<br>mber |       | 22-SWTP  |         |  |
| Permittee Address 1 927 West Rijsh Street                                                                                                                                                                               |                                                                                                                                                                                                                                                                                                                                                                                                                                                                                                             |              |                                                                            | E-Mail<br>Addres                                |                     |                                                                                                                                                                                                     |                          |              |  |                   |       |          |         |  |
| Date                                                                                                                                                                                                                    | 6-18-12                                                                                                                                                                                                                                                                                                                                                                                                                                                                                                     |              | Entry Time                                                                 | 1000                                            |                     | Exit                                                                                                                                                                                                | Exit Time 1120 Follow-Up |              |  |                   |       | Yes      | No<br>X |  |
| Regulation 14 - Operational Standards                                                                                                                                                                                   |                                                                                                                                                                                                                                                                                                                                                                                                                                                                                                             |              |                                                                            |                                                 |                     |                                                                                                                                                                                                     |                          |              |  |                   |       |          |         |  |
| Category 1   First Violation: Score of 1     Second Violation: Score of 2   Third Violation: Score of 4     Sign posted with required information 14.1402(F)   Waste tires stored separately from used tires 14.1402(B) |                                                                                                                                                                                                                                                                                                                                                                                                                                                                                                             |              |                                                                            |                                                 | the                 | <b>Comments</b><br>The Solid Waste District has ceased all operations at<br>the waste tire processing facility. They have contracted                                                                |                          |              |  |                   |       |          |         |  |
|                                                                                                                                                                                                                         | Records maintained and available   14.1207     Category 2   First Violation: Score of 2<br>Second Violation: Score of 4<br>Third Violation : Score of 8     Emergency preparedness manual on site and updated   14.1402(N)     Communication equipment maintained on site   14.1210; 14.1402(L)     Site kept free of vegetation   14.1402(M)     Residuals disposed or recycled   14.1402(R)     8   Mosquito and rodent control   14.1209; 14.1402(E)     Passable access roads at all times   14.1402(H) |              |                                                                            |                                                 |                     | with Champlain Tire Recycling out of Kansas, to pickup,<br>transport, and recycle waste tires.<br>Some of the processed tire bales are stored on the<br>Damco Site Project.                         |                          |              |  |                   |       |          |         |  |
| 8                                                                                                                                                                                                                       |                                                                                                                                                                                                                                                                                                                                                                                                                                                                                                             |              |                                                                            |                                                 |                     | I called Melinda Caldwell and left a voice mail message<br>covering the inspection report. I stated that the site<br>conditions have not changed since the last inspection<br>conducted on 1-19-12. |                          |              |  |                   |       |          |         |  |
| 8                                                                                                                                                                                                                       | Site bermed for runoff control   14.1402(J)     Waste tire pile within maximum dimensions   14.1402(C)     Access to the site controlled   14.1402(I)     Processed tires meet storage criteria   14.1204     Department notified of emergency   14.1402(O)                                                                                                                                                                                                                                                 |              |                                                                            |                                                 |                     | Conducted on 1-19-12.<br>There was a malfunction of the camera therefore<br>the pictures do not have a date stamp.                                                                                  |                          |              |  |                   |       |          |         |  |
| 12                                                                                                                                                                                                                      | Category 3   First Violation : Score of 3<br>Second Violation : Score of 6<br>Third Violation : Score of 12     Fire protection services assured   14.1402(K)     Operations involving use of open flames prohibited   14.1402(G)     12   Facility operates in accordance with permit documents   14.1201     Fifty foot wide fire lanes and unobstructed   14.1402(D)                                                                                                                                     |              |                                                                            |                                                 |                     | 0 - 8 Satisfactory<br>9 - 13 Marginal<br>214 Unsatisfactory<br>28                                                                                                                                   |                          |              |  |                   | SCORE |          |         |  |
|                                                                                                                                                                                                                         |                                                                                                                                                                                                                                                                                                                                                                                                                                                                                                             |              |                                                                            |                                                 | lation              | 14 -                                                                                                                                                                                                | - Red                    | cords        |  |                   |       | 20       |         |  |
| 14.1402                                                                                                                                                                                                                 | (N)                                                                                                                                                                                                                                                                                                                                                                                                                                                                                                         | Date of last | revision/update to e                                                       |                                                 |                     |                                                                                                                                                                                                     |                          | rch 2005     |  |                   |       |          |         |  |
| 14.1207 Quantity of waste tires/processed tires received                                                                                                                                                                |                                                                                                                                                                                                                                                                                                                                                                                                                                                                                                             |              |                                                                            |                                                 |                     |                                                                                                                                                                                                     |                          |              |  |                   |       |          |         |  |
| 14.1207 Quantity of waste tires stored on site                                                                                                                                                                          |                                                                                                                                                                                                                                                                                                                                                                                                                                                                                                             |              |                                                                            | 4000 Bales x 100 tires per bale = 400,000 tires |                     |                                                                                                                                                                                                     |                          |              |  |                   |       |          |         |  |
| 14.1207 Quantity of waste tires shipped from site                                                                                                                                                                       |                                                                                                                                                                                                                                                                                                                                                                                                                                                                                                             |              |                                                                            |                                                 |                     |                                                                                                                                                                                                     |                          |              |  |                   |       |          |         |  |
| 14.1215                                                                                                                                                                                                                 | 14.1215 Date of last annual report                                                                                                                                                                                                                                                                                                                                                                                                                                                                          |              |                                                                            |                                                 |                     | 3-1-10 for 2009                                                                                                                                                                                     |                          |              |  |                   |       |          |         |  |
| Operator Name & Number Site Closed<br>No Operator Available Signature of Inspector                                                                                                                                      |                                                                                                                                                                                                                                                                                                                                                                                                                                                                                                             |              |                                                                            |                                                 |                     |                                                                                                                                                                                                     |                          |              |  |                   |       |          |         |  |

FOR ADEQ USE ONLY

Arkansas Department of Environmental Quality Solid Waste Management Division Comments Page

| "Ste Managemen"                                                                                                                                                                                                                                                                                                                                                                                                                                                                                                                                                                                                                                                                                                                                                                                                                                                                |                |            |          |                  |         |    |  |  |  |
|--------------------------------------------------------------------------------------------------------------------------------------------------------------------------------------------------------------------------------------------------------------------------------------------------------------------------------------------------------------------------------------------------------------------------------------------------------------------------------------------------------------------------------------------------------------------------------------------------------------------------------------------------------------------------------------------------------------------------------------------------------------------------------------------------------------------------------------------------------------------------------|----------------|------------|----------|------------------|---------|----|--|--|--|
| Site Name                                                                                                                                                                                                                                                                                                                                                                                                                                                                                                                                                                                                                                                                                                                                                                                                                                                                      | NWARSWMD       | AFIN       | 03-00208 | Permit<br>Number | 0022-SW | ГР |  |  |  |
| Category 2 Comments       Mosquito and rodent control     14.1209 Vector Control; 14.1402(E) Outdoor Above -Ground Tire Storage       Vector Control: An approved vector control program must be operational at all times for tires stored outdoors.       The owner or operator shall develop and implement a program to control mosquitoes and rodents or request such control measures from the local mosquito and vector control office, so as to protect the public health and welfare.       Mosquito control measures may include covering containers and trailers used for the collection and storage of waste tires with a tarp or placing them under some type of constructed cover during inclement weather and/or when the business is closed.       Comments:     There were no evident signs of any mosquito or rodent control measures implemented at the site. |                |            |          |                  |         |    |  |  |  |
|                                                                                                                                                                                                                                                                                                                                                                                                                                                                                                                                                                                                                                                                                                                                                                                                                                                                                |                |            |          |                  |         |    |  |  |  |
| Category 2CommentsProcessed tires meet storage criteria14.1204The storage limit for processing facilities is thirty (30) times the daily capacity of the processing equipment used.<br>Comments:<br>According to the Baling Contractor the daily capacity of the processing equipment was approximately 2000 tires a<br>day. Based on the daily capacity of the processing equipment maximum storage capacity for the facility would be<br>                                                                                                                                                                                                                                                                                                                                                                                                                                    |                |            |          |                  |         |    |  |  |  |
|                                                                                                                                                                                                                                                                                                                                                                                                                                                                                                                                                                                                                                                                                                                                                                                                                                                                                | Cato           | aory 3 Com | monte    |                  |         |    |  |  |  |
| Category 3 Comments     Facility operates in accordance with permit documents 14.1201     Waste tire processing facilities shall obtain a permit and shall meet the requirements contained in this regulation for waste tire processing facilities (Waste Tire Processing Facility Requirements) or shall meet the general permit requirements contained in this regulation.     Reg.14.1215   Annual Reporting     Owners and operators of waste tire processing facilities shall submit to the Department an annual report by March 1 that summarizes information on facility activities. The report shall be submitted to the Department on Form TP5 (Waste Tire Processing Facility Annual Report).     Comments:   There has been no Annual Report submitted for 2010 or 2011.                                                                                            |                |            |          |                  |         |    |  |  |  |
| Signature of Inspec                                                                                                                                                                                                                                                                                                                                                                                                                                                                                                                                                                                                                                                                                                                                                                                                                                                            | ctor Jan Meado | Inspection | on Date  | 6-18-12          | Page    | 2  |  |  |  |