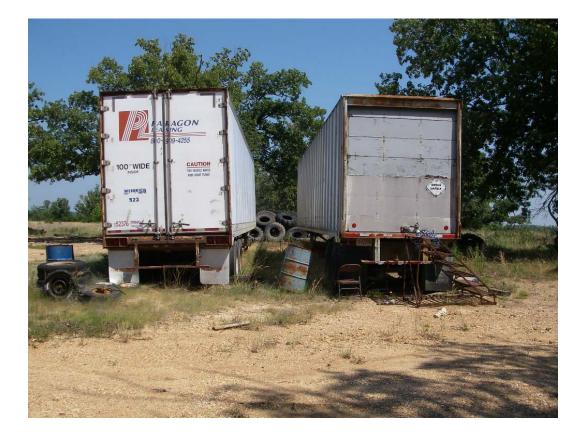

## Arkansas Department of Environmental Quality Solid Waste Management Division Waste Tire Processing Facility Inspection

| - 194                                                                                                                                                                                                                   | anagement                                                                                                                                                                                                                                                                                                                                                                                                                                                                                                   |              |                                                                            |                                                 |                     |                                                                                                                                                                                                     |                          |              |  |                   |       |          |         |  |
|-------------------------------------------------------------------------------------------------------------------------------------------------------------------------------------------------------------------------|-------------------------------------------------------------------------------------------------------------------------------------------------------------------------------------------------------------------------------------------------------------------------------------------------------------------------------------------------------------------------------------------------------------------------------------------------------------------------------------------------------------|--------------|----------------------------------------------------------------------------|-------------------------------------------------|---------------------|-----------------------------------------------------------------------------------------------------------------------------------------------------------------------------------------------------|--------------------------|--------------|--|-------------------|-------|----------|---------|--|
| Site Na                                                                                                                                                                                                                 | ame                                                                                                                                                                                                                                                                                                                                                                                                                                                                                                         | NV           | NWARSWMD                                                                   |                                                 |                     | County                                                                                                                                                                                              |                          | Baxter       |  | AFIN              |       | 03-00208 |         |  |
| Facility Address                                                                                                                                                                                                        |                                                                                                                                                                                                                                                                                                                                                                                                                                                                                                             | s CF         | Mtn. Home, Hwy. 201 N. to<br>CR831 to CR 782 to the<br>Damco Site Project. |                                                 | Telephone<br>Number |                                                                                                                                                                                                     |                          | 870-741-7026 |  | rmit 0022<br>mber |       | 22-SWTP  |         |  |
| Permittee Address 1 927 West Rijsh Street                                                                                                                                                                               |                                                                                                                                                                                                                                                                                                                                                                                                                                                                                                             |              |                                                                            | E-Mail<br>Addres                                |                     |                                                                                                                                                                                                     |                          |              |  |                   |       |          |         |  |
| Date                                                                                                                                                                                                                    | 6-18-12                                                                                                                                                                                                                                                                                                                                                                                                                                                                                                     |              | Entry Time                                                                 | 1000                                            |                     | Exit                                                                                                                                                                                                | Exit Time 1120 Follow-Up |              |  |                   |       | Yes      | No<br>X |  |
| Regulation 14 - Operational Standards                                                                                                                                                                                   |                                                                                                                                                                                                                                                                                                                                                                                                                                                                                                             |              |                                                                            |                                                 |                     |                                                                                                                                                                                                     |                          |              |  |                   |       |          |         |  |
| Category 1   First Violation: Score of 1     Second Violation: Score of 2   Third Violation: Score of 4     Sign posted with required information 14.1402(F)   Waste tires stored separately from used tires 14.1402(B) |                                                                                                                                                                                                                                                                                                                                                                                                                                                                                                             |              |                                                                            |                                                 | the                 | <b>Comments</b><br>The Solid Waste District has ceased all operations at<br>the waste tire processing facility. They have contracted                                                                |                          |              |  |                   |       |          |         |  |
|                                                                                                                                                                                                                         | Records maintained and available   14.1207     Category 2   First Violation: Score of 2<br>Second Violation: Score of 4<br>Third Violation : Score of 8     Emergency preparedness manual on site and updated   14.1402(N)     Communication equipment maintained on site   14.1210; 14.1402(L)     Site kept free of vegetation   14.1402(M)     Residuals disposed or recycled   14.1402(R)     8   Mosquito and rodent control   14.1209; 14.1402(E)     Passable access roads at all times   14.1402(H) |              |                                                                            |                                                 |                     | with Champlain Tire Recycling out of Kansas, to pickup,<br>transport, and recycle waste tires.<br>Some of the processed tire bales are stored on the<br>Damco Site Project.                         |                          |              |  |                   |       |          |         |  |
| 8                                                                                                                                                                                                                       |                                                                                                                                                                                                                                                                                                                                                                                                                                                                                                             |              |                                                                            |                                                 |                     | I called Melinda Caldwell and left a voice mail message<br>covering the inspection report. I stated that the site<br>conditions have not changed since the last inspection<br>conducted on 1-19-12. |                          |              |  |                   |       |          |         |  |
| 8                                                                                                                                                                                                                       | Site bermed for runoff control   14.1402(J)     Waste tire pile within maximum dimensions   14.1402(C)     Access to the site controlled   14.1402(I)     Processed tires meet storage criteria   14.1204     Department notified of emergency   14.1402(O)                                                                                                                                                                                                                                                 |              |                                                                            |                                                 |                     | Conducted on 1-19-12.<br>There was a malfunction of the camera therefore<br>the pictures do not have a date stamp.                                                                                  |                          |              |  |                   |       |          |         |  |
| 12                                                                                                                                                                                                                      | Category 3   First Violation : Score of 3<br>Second Violation : Score of 6<br>Third Violation : Score of 12     Fire protection services assured   14.1402(K)     Operations involving use of open flames prohibited   14.1402(G)     12   Facility operates in accordance with permit documents   14.1201     Fifty foot wide fire lanes and unobstructed   14.1402(D)                                                                                                                                     |              |                                                                            |                                                 |                     | 0 - 8 Satisfactory<br>9 - 13 Marginal<br>214 Unsatisfactory<br>28                                                                                                                                   |                          |              |  |                   | SCORE |          |         |  |
|                                                                                                                                                                                                                         |                                                                                                                                                                                                                                                                                                                                                                                                                                                                                                             |              |                                                                            |                                                 | lation              | 14 -                                                                                                                                                                                                | - Red                    | cords        |  |                   |       | 20       |         |  |
| 14.1402                                                                                                                                                                                                                 | (N)                                                                                                                                                                                                                                                                                                                                                                                                                                                                                                         | Date of last | revision/update to e                                                       |                                                 |                     |                                                                                                                                                                                                     |                          | rch 2005     |  |                   |       |          |         |  |
| 14.1207 Quantity of waste tires/processed tires received                                                                                                                                                                |                                                                                                                                                                                                                                                                                                                                                                                                                                                                                                             |              |                                                                            |                                                 |                     |                                                                                                                                                                                                     |                          |              |  |                   |       |          |         |  |
| 14.1207 Quantity of waste tires stored on site                                                                                                                                                                          |                                                                                                                                                                                                                                                                                                                                                                                                                                                                                                             |              |                                                                            | 4000 Bales x 100 tires per bale = 400,000 tires |                     |                                                                                                                                                                                                     |                          |              |  |                   |       |          |         |  |
| 14.1207 Quantity of waste tires shipped from site                                                                                                                                                                       |                                                                                                                                                                                                                                                                                                                                                                                                                                                                                                             |              |                                                                            |                                                 |                     |                                                                                                                                                                                                     |                          |              |  |                   |       |          |         |  |
| 14.1215                                                                                                                                                                                                                 | 14.1215 Date of last annual report                                                                                                                                                                                                                                                                                                                                                                                                                                                                          |              |                                                                            |                                                 |                     | 3-1-10 for 2009                                                                                                                                                                                     |                          |              |  |                   |       |          |         |  |
| Operator Name & Number Site Closed<br>No Operator Available Signature of Inspector                                                                                                                                      |                                                                                                                                                                                                                                                                                                                                                                                                                                                                                                             |              |                                                                            |                                                 |                     |                                                                                                                                                                                                     |                          |              |  |                   |       |          |         |  |