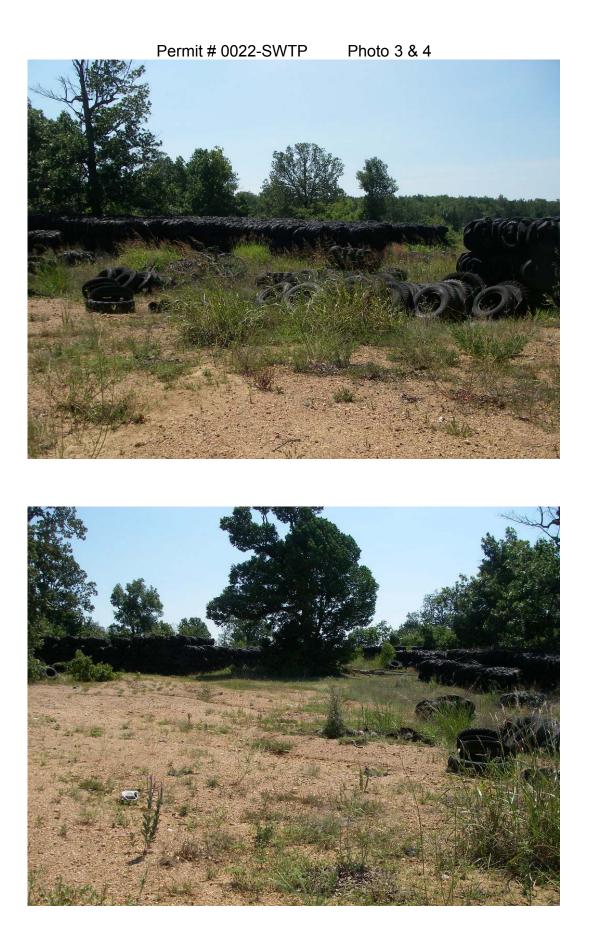

## Arkansas Department of Environmental Quality Solid Waste Management Division Waste Tire Processing Facility Inspection

| - 194                                                                                                                                                                                                                   | anagement                                                                                                                                                                                                                                                                                                                                                                                                                                                                                                   |              |                                                                            |                                                 |                     |                                                                                                                                                                                                     |                          |              |  |                   |       |          |         |  |
|-------------------------------------------------------------------------------------------------------------------------------------------------------------------------------------------------------------------------|-------------------------------------------------------------------------------------------------------------------------------------------------------------------------------------------------------------------------------------------------------------------------------------------------------------------------------------------------------------------------------------------------------------------------------------------------------------------------------------------------------------|--------------|----------------------------------------------------------------------------|-------------------------------------------------|---------------------|-----------------------------------------------------------------------------------------------------------------------------------------------------------------------------------------------------|--------------------------|--------------|--|-------------------|-------|----------|---------|--|
| Site Na                                                                                                                                                                                                                 | ame                                                                                                                                                                                                                                                                                                                                                                                                                                                                                                         | NV           | NWARSWMD                                                                   |                                                 |                     | County                                                                                                                                                                                              |                          | Baxter       |  | AFIN              |       | 03-00208 |         |  |
| Facility Address                                                                                                                                                                                                        |                                                                                                                                                                                                                                                                                                                                                                                                                                                                                                             | s CF         | Mtn. Home, Hwy. 201 N. to<br>CR831 to CR 782 to the<br>Damco Site Project. |                                                 | Telephone<br>Number |                                                                                                                                                                                                     |                          | 870-741-7026 |  | rmit 0022<br>mber |       | 22-SWTP  |         |  |
| Permittee Address 1 927 West Rijsh Street                                                                                                                                                                               |                                                                                                                                                                                                                                                                                                                                                                                                                                                                                                             |              |                                                                            | E-Mail<br>Addres                                |                     |                                                                                                                                                                                                     |                          |              |  |                   |       |          |         |  |
| Date                                                                                                                                                                                                                    | 6-18-12                                                                                                                                                                                                                                                                                                                                                                                                                                                                                                     |              | Entry Time                                                                 | 1000                                            |                     | Exit                                                                                                                                                                                                | Exit Time 1120 Follow-Up |              |  |                   |       | Yes      | No<br>X |  |
| Regulation 14 - Operational Standards                                                                                                                                                                                   |                                                                                                                                                                                                                                                                                                                                                                                                                                                                                                             |              |                                                                            |                                                 |                     |                                                                                                                                                                                                     |                          |              |  |                   |       |          |         |  |
| Category 1   First Violation: Score of 1     Second Violation: Score of 2   Third Violation: Score of 4     Sign posted with required information 14.1402(F)   Waste tires stored separately from used tires 14.1402(B) |                                                                                                                                                                                                                                                                                                                                                                                                                                                                                                             |              |                                                                            |                                                 | the                 | <b>Comments</b><br>The Solid Waste District has ceased all operations at<br>the waste tire processing facility. They have contracted                                                                |                          |              |  |                   |       |          |         |  |
|                                                                                                                                                                                                                         | Records maintained and available   14.1207     Category 2   First Violation: Score of 2<br>Second Violation: Score of 4<br>Third Violation : Score of 8     Emergency preparedness manual on site and updated   14.1402(N)     Communication equipment maintained on site   14.1210; 14.1402(L)     Site kept free of vegetation   14.1402(M)     Residuals disposed or recycled   14.1402(R)     8   Mosquito and rodent control   14.1209; 14.1402(E)     Passable access roads at all times   14.1402(H) |              |                                                                            |                                                 |                     | with Champlain Tire Recycling out of Kansas, to pickup,<br>transport, and recycle waste tires.<br>Some of the processed tire bales are stored on the<br>Damco Site Project.                         |                          |              |  |                   |       |          |         |  |
| 8                                                                                                                                                                                                                       |                                                                                                                                                                                                                                                                                                                                                                                                                                                                                                             |              |                                                                            |                                                 |                     | I called Melinda Caldwell and left a voice mail message<br>covering the inspection report. I stated that the site<br>conditions have not changed since the last inspection<br>conducted on 1-19-12. |                          |              |  |                   |       |          |         |  |
| 8                                                                                                                                                                                                                       | Site bermed for runoff control   14.1402(J)     Waste tire pile within maximum dimensions   14.1402(C)     Access to the site controlled   14.1402(I)     Processed tires meet storage criteria   14.1204     Department notified of emergency   14.1402(O)                                                                                                                                                                                                                                                 |              |                                                                            |                                                 |                     | Conducted on 1-19-12.<br>There was a malfunction of the camera therefore<br>the pictures do not have a date stamp.                                                                                  |                          |              |  |                   |       |          |         |  |
| 12                                                                                                                                                                                                                      | Category 3   First Violation : Score of 3<br>Second Violation : Score of 6<br>Third Violation : Score of 12     Fire protection services assured   14.1402(K)     Operations involving use of open flames prohibited   14.1402(G)     12   Facility operates in accordance with permit documents   14.1201     Fifty foot wide fire lanes and unobstructed   14.1402(D)                                                                                                                                     |              |                                                                            |                                                 |                     | 0 - 8 Satisfactory<br>9 - 13 Marginal<br>214 Unsatisfactory<br>28                                                                                                                                   |                          |              |  |                   | SCORE |          |         |  |
|                                                                                                                                                                                                                         |                                                                                                                                                                                                                                                                                                                                                                                                                                                                                                             |              |                                                                            |                                                 | lation              | 14 -                                                                                                                                                                                                | - Red                    | cords        |  |                   |       | 20       |         |  |
| 14.1402                                                                                                                                                                                                                 | (N)                                                                                                                                                                                                                                                                                                                                                                                                                                                                                                         | Date of last | revision/update to e                                                       |                                                 |                     |                                                                                                                                                                                                     |                          | rch 2005     |  |                   |       |          |         |  |
| 14.1207 Quantity of waste tires/processed tires received                                                                                                                                                                |                                                                                                                                                                                                                                                                                                                                                                                                                                                                                                             |              |                                                                            |                                                 |                     |                                                                                                                                                                                                     |                          |              |  |                   |       |          |         |  |
| 14.1207 Quantity of waste tires stored on site                                                                                                                                                                          |                                                                                                                                                                                                                                                                                                                                                                                                                                                                                                             |              |                                                                            | 4000 Bales x 100 tires per bale = 400,000 tires |                     |                                                                                                                                                                                                     |                          |              |  |                   |       |          |         |  |
| 14.1207 Quantity of waste tires shipped from site                                                                                                                                                                       |                                                                                                                                                                                                                                                                                                                                                                                                                                                                                                             |              |                                                                            |                                                 |                     |                                                                                                                                                                                                     |                          |              |  |                   |       |          |         |  |
| 14.1215                                                                                                                                                                                                                 | 14.1215 Date of last annual report                                                                                                                                                                                                                                                                                                                                                                                                                                                                          |              |                                                                            |                                                 |                     | 3-1-10 for 2009                                                                                                                                                                                     |                          |              |  |                   |       |          |         |  |
| Operator Name & Number Site Closed<br>No Operator Available Signature of Inspector                                                                                                                                      |                                                                                                                                                                                                                                                                                                                                                                                                                                                                                                             |              |                                                                            |                                                 |                     |                                                                                                                                                                                                     |                          |              |  |                   |       |          |         |  |

FOR ADEQ USE ONLY

Arkansas Department of Environmental Quality Solid Waste Management Division Comments Page

| "Ste Managemen"                                                                                                                                                                                                                                                                                                                                                                                                                                                                                                                                                                                                                                                                                                                                                                                                                                                                |                |            |          |                  |         |    |  |  |  |
|--------------------------------------------------------------------------------------------------------------------------------------------------------------------------------------------------------------------------------------------------------------------------------------------------------------------------------------------------------------------------------------------------------------------------------------------------------------------------------------------------------------------------------------------------------------------------------------------------------------------------------------------------------------------------------------------------------------------------------------------------------------------------------------------------------------------------------------------------------------------------------|----------------|------------|----------|------------------|---------|----|--|--|--|
| Site Name                                                                                                                                                                                                                                                                                                                                                                                                                                                                                                                                                                                                                                                                                                                                                                                                                                                                      | NWARSWMD       | AFIN       | 03-00208 | Permit<br>Number | 0022-SW | ГР |  |  |  |
| Category 2 Comments       Mosquito and rodent control     14.1209 Vector Control; 14.1402(E) Outdoor Above -Ground Tire Storage       Vector Control: An approved vector control program must be operational at all times for tires stored outdoors.       The owner or operator shall develop and implement a program to control mosquitoes and rodents or request such control measures from the local mosquito and vector control office, so as to protect the public health and welfare.       Mosquito control measures may include covering containers and trailers used for the collection and storage of waste tires with a tarp or placing them under some type of constructed cover during inclement weather and/or when the business is closed.       Comments:     There were no evident signs of any mosquito or rodent control measures implemented at the site. |                |            |          |                  |         |    |  |  |  |
|                                                                                                                                                                                                                                                                                                                                                                                                                                                                                                                                                                                                                                                                                                                                                                                                                                                                                |                |            |          |                  |         |    |  |  |  |
| Category 2CommentsProcessed tires meet storage criteria14.1204The storage limit for processing facilities is thirty (30) times the daily capacity of the processing equipment used.<br>Comments:<br>According to the Baling Contractor the daily capacity of the processing equipment was approximately 2000 tires a<br>day. Based on the daily capacity of the processing equipment maximum storage capacity for the facility would be<br>                                                                                                                                                                                                                                                                                                                                                                                                                                    |                |            |          |                  |         |    |  |  |  |
|                                                                                                                                                                                                                                                                                                                                                                                                                                                                                                                                                                                                                                                                                                                                                                                                                                                                                | Cato           | aory 3 Com | monte    |                  |         |    |  |  |  |
| Category 3 Comments     Facility operates in accordance with permit documents 14.1201     Waste tire processing facilities shall obtain a permit and shall meet the requirements contained in this regulation for waste tire processing facilities (Waste Tire Processing Facility Requirements) or shall meet the general permit requirements contained in this regulation.     Reg.14.1215   Annual Reporting     Owners and operators of waste tire processing facilities shall submit to the Department an annual report by March 1 that summarizes information on facility activities. The report shall be submitted to the Department on Form TP5 (Waste Tire Processing Facility Annual Report).     Comments:   There has been no Annual Report submitted for 2010 or 2011.                                                                                            |                |            |          |                  |         |    |  |  |  |
| Signature of Inspec                                                                                                                                                                                                                                                                                                                                                                                                                                                                                                                                                                                                                                                                                                                                                                                                                                                            | ctor Jan Meado | Inspection | on Date  | 6-18-12          | Page    | 2  |  |  |  |