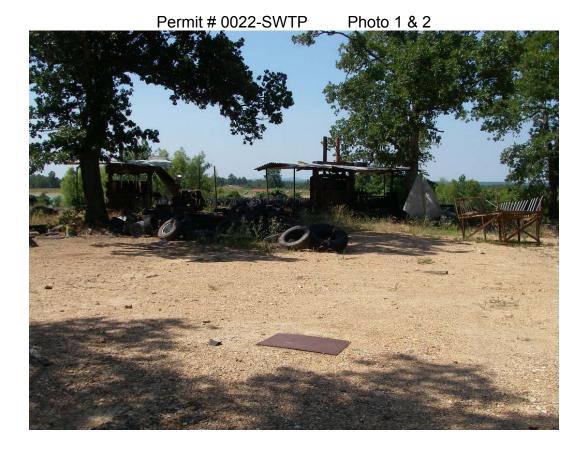

## Arkansas Department of Environmental Quality Solid Waste Management Division Waste Tire Processing Facility Inspection

| - 194                                                                                                                                                                                                                   | anagement                                                                                                                                                                                                                                                                                                                                                                                                                                                                                                   |              |                                                                            |                                                 |                     |                                                                                                                                                                                                     |                          |              |  |                   |       |          |         |  |
|-------------------------------------------------------------------------------------------------------------------------------------------------------------------------------------------------------------------------|-------------------------------------------------------------------------------------------------------------------------------------------------------------------------------------------------------------------------------------------------------------------------------------------------------------------------------------------------------------------------------------------------------------------------------------------------------------------------------------------------------------|--------------|----------------------------------------------------------------------------|-------------------------------------------------|---------------------|-----------------------------------------------------------------------------------------------------------------------------------------------------------------------------------------------------|--------------------------|--------------|--|-------------------|-------|----------|---------|--|
| Site Na                                                                                                                                                                                                                 | ame                                                                                                                                                                                                                                                                                                                                                                                                                                                                                                         | NV           | NWARSWMD                                                                   |                                                 |                     | County                                                                                                                                                                                              |                          | Baxter       |  | AFIN              |       | 03-00208 |         |  |
| Facility Address                                                                                                                                                                                                        |                                                                                                                                                                                                                                                                                                                                                                                                                                                                                                             | s CF         | Mtn. Home, Hwy. 201 N. to<br>CR831 to CR 782 to the<br>Damco Site Project. |                                                 | Telephone<br>Number |                                                                                                                                                                                                     |                          | 870-741-7026 |  | rmit 0022<br>mber |       | 22-SWTP  |         |  |
| Permittee Address 1 927 West Rijsh Street                                                                                                                                                                               |                                                                                                                                                                                                                                                                                                                                                                                                                                                                                                             |              |                                                                            | E-Mail<br>Addres                                |                     |                                                                                                                                                                                                     |                          |              |  |                   |       |          |         |  |
| Date                                                                                                                                                                                                                    | 6-18-12                                                                                                                                                                                                                                                                                                                                                                                                                                                                                                     |              | Entry Time                                                                 | 1000                                            |                     | Exit                                                                                                                                                                                                | Exit Time 1120 Follow-Up |              |  |                   |       | Yes      | No<br>X |  |
| Regulation 14 - Operational Standards                                                                                                                                                                                   |                                                                                                                                                                                                                                                                                                                                                                                                                                                                                                             |              |                                                                            |                                                 |                     |                                                                                                                                                                                                     |                          |              |  |                   |       |          |         |  |
| Category 1   First Violation: Score of 1     Second Violation: Score of 2   Third Violation: Score of 4     Sign posted with required information 14.1402(F)   Waste tires stored separately from used tires 14.1402(B) |                                                                                                                                                                                                                                                                                                                                                                                                                                                                                                             |              |                                                                            |                                                 | the                 | <b>Comments</b><br>The Solid Waste District has ceased all operations at<br>the waste tire processing facility. They have contracted                                                                |                          |              |  |                   |       |          |         |  |
|                                                                                                                                                                                                                         | Records maintained and available   14.1207     Category 2   First Violation: Score of 2<br>Second Violation: Score of 4<br>Third Violation : Score of 8     Emergency preparedness manual on site and updated   14.1402(N)     Communication equipment maintained on site   14.1210; 14.1402(L)     Site kept free of vegetation   14.1402(M)     Residuals disposed or recycled   14.1402(R)     8   Mosquito and rodent control   14.1209; 14.1402(E)     Passable access roads at all times   14.1402(H) |              |                                                                            |                                                 |                     | with Champlain Tire Recycling out of Kansas, to pickup,<br>transport, and recycle waste tires.<br>Some of the processed tire bales are stored on the<br>Damco Site Project.                         |                          |              |  |                   |       |          |         |  |
| 8                                                                                                                                                                                                                       |                                                                                                                                                                                                                                                                                                                                                                                                                                                                                                             |              |                                                                            |                                                 |                     | I called Melinda Caldwell and left a voice mail message<br>covering the inspection report. I stated that the site<br>conditions have not changed since the last inspection<br>conducted on 1-19-12. |                          |              |  |                   |       |          |         |  |
| 8                                                                                                                                                                                                                       | Site bermed for runoff control   14.1402(J)     Waste tire pile within maximum dimensions   14.1402(C)     Access to the site controlled   14.1402(I)     Processed tires meet storage criteria   14.1204     Department notified of emergency   14.1402(O)                                                                                                                                                                                                                                                 |              |                                                                            |                                                 |                     | Conducted on 1-19-12.<br>There was a malfunction of the camera therefore<br>the pictures do not have a date stamp.                                                                                  |                          |              |  |                   |       |          |         |  |
| 12                                                                                                                                                                                                                      | Category 3   First Violation : Score of 3<br>Second Violation : Score of 6<br>Third Violation : Score of 12     Fire protection services assured   14.1402(K)     Operations involving use of open flames prohibited   14.1402(G)     12   Facility operates in accordance with permit documents   14.1201     Fifty foot wide fire lanes and unobstructed   14.1402(D)                                                                                                                                     |              |                                                                            |                                                 |                     | 0 - 8 Satisfactory<br>9 - 13 Marginal<br>214 Unsatisfactory<br>28                                                                                                                                   |                          |              |  |                   | SCORE |          |         |  |
|                                                                                                                                                                                                                         |                                                                                                                                                                                                                                                                                                                                                                                                                                                                                                             |              |                                                                            |                                                 | lation              | 14 -                                                                                                                                                                                                | - Red                    | cords        |  |                   |       | 20       |         |  |
| 14.1402                                                                                                                                                                                                                 | (N)                                                                                                                                                                                                                                                                                                                                                                                                                                                                                                         | Date of last | revision/update to e                                                       |                                                 |                     |                                                                                                                                                                                                     |                          | rch 2005     |  |                   |       |          |         |  |
| 14.1207 Quantity of waste tires/processed tires received                                                                                                                                                                |                                                                                                                                                                                                                                                                                                                                                                                                                                                                                                             |              |                                                                            |                                                 |                     |                                                                                                                                                                                                     |                          |              |  |                   |       |          |         |  |
| 14.1207 Quantity of waste tires stored on site                                                                                                                                                                          |                                                                                                                                                                                                                                                                                                                                                                                                                                                                                                             |              |                                                                            | 4000 Bales x 100 tires per bale = 400,000 tires |                     |                                                                                                                                                                                                     |                          |              |  |                   |       |          |         |  |
| 14.1207 Quantity of waste tires shipped from site                                                                                                                                                                       |                                                                                                                                                                                                                                                                                                                                                                                                                                                                                                             |              |                                                                            |                                                 |                     |                                                                                                                                                                                                     |                          |              |  |                   |       |          |         |  |
| 14.1215                                                                                                                                                                                                                 | 14.1215 Date of last annual report                                                                                                                                                                                                                                                                                                                                                                                                                                                                          |              |                                                                            |                                                 |                     | 3-1-10 for 2009                                                                                                                                                                                     |                          |              |  |                   |       |          |         |  |
| Operator Name & Number Site Closed<br>No Operator Available Signature of Inspector                                                                                                                                      |                                                                                                                                                                                                                                                                                                                                                                                                                                                                                                             |              |                                                                            |                                                 |                     |                                                                                                                                                                                                     |                          |              |  |                   |       |          |         |  |