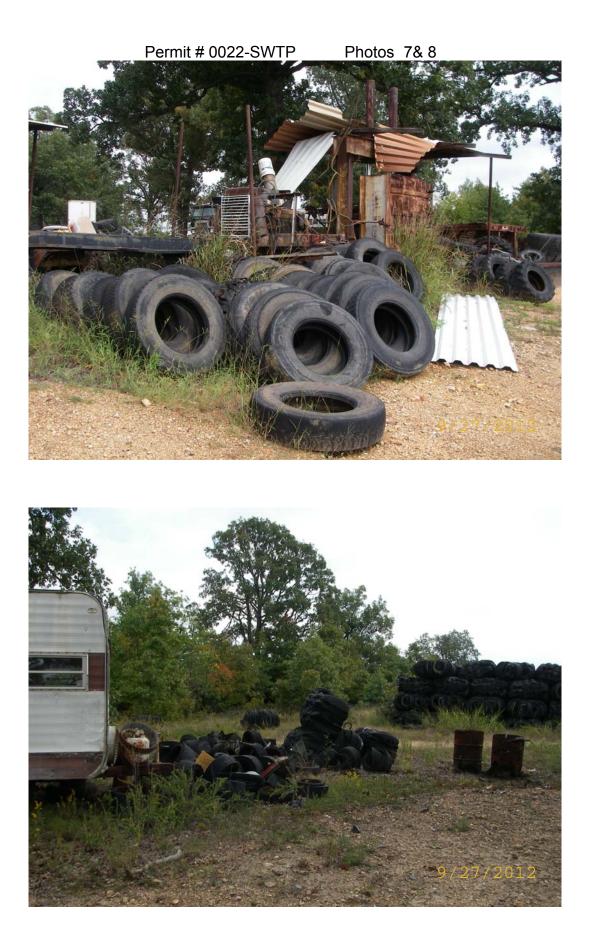

## Arkansas Department of Environmental Quality Solid Waste Management Division Comments Page

|                                                                                                                                        | NWARSWMD                                                                                                                                                                                                                                                                                  | AFIN                                                                                                                            | 03-00208                                                            | Permit Number                                                      | 0022-SWTP                                                           |   |
|----------------------------------------------------------------------------------------------------------------------------------------|-------------------------------------------------------------------------------------------------------------------------------------------------------------------------------------------------------------------------------------------------------------------------------------------|---------------------------------------------------------------------------------------------------------------------------------|---------------------------------------------------------------------|--------------------------------------------------------------------|---------------------------------------------------------------------|---|
|                                                                                                                                        |                                                                                                                                                                                                                                                                                           | Cate                                                                                                                            | gory 2 Comm                                                         | ients                                                              |                                                                     |   |
| Waste tire pro<br>Facility Requ<br>Reg.14.1215<br>Dwners and c<br>eport shall b<br><u>Comments:</u>                                    | ntes in accordance with permit docum<br>occssing facilities shall obtain a permi<br>irements) or shall meet the general pe<br><u>Annual Reporting</u><br>operators of waste tire processing facil<br>e submitted to the Department on For<br><u>n no Annual Report submitted for 2010</u> | t and shall meet the requiren<br>ermit requirements contained<br>lities shall submit to the Depa<br>rm TP5 (Waste Tire Processi | in this regulation                                                  | report by March 1 that summ                                        |                                                                     | 0 |
| Vector Contro                                                                                                                          | l rodent control 14.1209 Vector Con<br>ol: An approved vector control progra                                                                                                                                                                                                              | am must be operational at all                                                                                                   | times for tires sto                                                 | red outdoors.                                                      |                                                                     |   |
| office, so as to<br>with a tarp or<br><u>Comments:</u>                                                                                 | o protect the public health and welfard<br>placing them under some type of con<br>o evident signs of any mosquito or rode                                                                                                                                                                 | e. Mosquito control measures<br>astructed cover during inclem                                                                   | s may include cove<br>ent weather and/o                             | ering containers and trailers us                                   | ares from the local mosquito and sed for the collection and storage |   |
| office, so as to<br>with a tarp or<br><u>Comments:</u><br><u>There were na</u><br>1402 (I) Access<br>Access to the<br><u>Comments:</u> | o protect the public health and welfard<br>placing them under some type of com                                                                                                                                                                                                            | e. Mosquito control measures<br>istructed cover during inclem<br>ent control measures implement                                 | s may include cove<br>ent weather and/o<br><u>nted at the site.</u> | ering containers and trailers us<br>r when the business is closed. | sed for the collection and storage                                  |   |

## Arkansas Department of Environmental Quality Solid Waste Management Division Comments Page

| Site Name                                                                                   | NWARSWMD                                                                                                                                                                                                                    |                                                                                                                                       | AFIN                                  | 03-00208                                            | Permit Number                                                  | 0022-SWTP                                                                                 |  |  |
|---------------------------------------------------------------------------------------------|-----------------------------------------------------------------------------------------------------------------------------------------------------------------------------------------------------------------------------|---------------------------------------------------------------------------------------------------------------------------------------|---------------------------------------|-----------------------------------------------------|----------------------------------------------------------------|-------------------------------------------------------------------------------------------|--|--|
| Site Maine                                                                                  |                                                                                                                                                                                                                             | · · · · · · · · · · · · · · · · · · ·                                                                                                 |                                       |                                                     |                                                                |                                                                                           |  |  |
| Category 3 Comments                                                                         |                                                                                                                                                                                                                             |                                                                                                                                       |                                       |                                                     |                                                                |                                                                                           |  |  |
| The storage<br>Comments:<br>According t<br>maximum si<br>of tires at th<br><u>Comments:</u> | res meet storage criteria 14.<br>limit for processing facilities i<br>o the Baling Contractor the da<br>torage capacity for the facility<br>e site shall <u>not exceed 28,000 p</u><br><i>has an estimated 4000 bales X</i> | s thirty (30) times the daily ca<br>ally capacity of the processing<br>would be 60,000 tires or 600<br>bassenger and truck tires at a | g equipmen<br>bales at 10<br>ny time. | at was approximately 20<br>10 tires per bale. Howev | 000 tires a day. Based on the<br>ver, Site Specific Permit Cor | e daily capacity of the processing equipmen<br>aditions number 3(b) states that the numbe |  |  |
|                                                                                             |                                                                                                                                                                                                                             | 1                                                                                                                                     |                                       |                                                     |                                                                |                                                                                           |  |  |