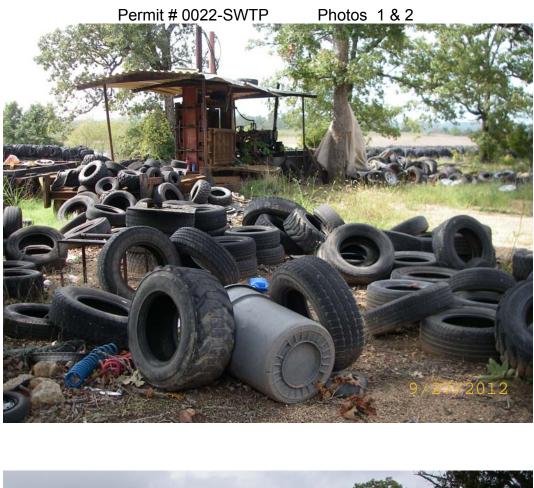

## Arkansas Department of Environmental Quality Solid Waste Management Division Comments Page

|                                                                                                                                        | NWARSWMD                                                                                                                                                                                                                                                                                  | AFIN                                                                                                                            | 03-00208                                                            | Permit Number                                                      | 0022-SWTP                                                           |   |
|----------------------------------------------------------------------------------------------------------------------------------------|-------------------------------------------------------------------------------------------------------------------------------------------------------------------------------------------------------------------------------------------------------------------------------------------|---------------------------------------------------------------------------------------------------------------------------------|---------------------------------------------------------------------|--------------------------------------------------------------------|---------------------------------------------------------------------|---|
|                                                                                                                                        |                                                                                                                                                                                                                                                                                           | Cate                                                                                                                            | gory 2 Comm                                                         | ients                                                              |                                                                     |   |
| Waste tire pro<br>Facility Requ<br>Reg.14.1215<br>Dwners and c<br>eport shall b<br><u>Comments:</u>                                    | ntes in accordance with permit docum<br>occssing facilities shall obtain a permi<br>irements) or shall meet the general pe<br><u>Annual Reporting</u><br>operators of waste tire processing facil<br>e submitted to the Department on For<br><u>n no Annual Report submitted for 2010</u> | t and shall meet the requiren<br>ermit requirements contained<br>lities shall submit to the Depa<br>rm TP5 (Waste Tire Processi | in this regulation                                                  | report by March 1 that summ                                        |                                                                     | 0 |
| Vector Contro                                                                                                                          | l rodent control 14.1209 Vector Con<br>ol: An approved vector control progra                                                                                                                                                                                                              | am must be operational at all                                                                                                   | times for tires sto                                                 | red outdoors.                                                      |                                                                     |   |
| office, so as to<br>with a tarp or<br><u>Comments:</u>                                                                                 | o protect the public health and welfard<br>placing them under some type of con<br>o evident signs of any mosquito or rode                                                                                                                                                                 | e. Mosquito control measures<br>astructed cover during inclem                                                                   | s may include cove<br>ent weather and/o                             | ering containers and trailers us                                   | ares from the local mosquito and sed for the collection and storage |   |
| office, so as to<br>with a tarp or<br><u>Comments:</u><br><u>There were na</u><br>1402 (I) Access<br>Access to the<br><u>Comments:</u> | o protect the public health and welfard<br>placing them under some type of com                                                                                                                                                                                                            | e. Mosquito control measures<br>istructed cover during inclem<br>ent control measures implement                                 | s may include cove<br>ent weather and/o<br><u>nted at the site.</u> | ering containers and trailers us<br>r when the business is closed. | sed for the collection and storage                                  |   |

## Arkansas Department of Environmental Quality Solid Waste Management Division Comments Page

| Site Name                                                                                   | NWARSWMD                                                                                                                                                                                                                    |                                                                                                                                       | AFIN                                  | 03-00208                                            | Permit Number                                                  | 0022-SWTP                                                                                 |  |  |
|---------------------------------------------------------------------------------------------|-----------------------------------------------------------------------------------------------------------------------------------------------------------------------------------------------------------------------------|---------------------------------------------------------------------------------------------------------------------------------------|---------------------------------------|-----------------------------------------------------|----------------------------------------------------------------|-------------------------------------------------------------------------------------------|--|--|
| Site Maine                                                                                  |                                                                                                                                                                                                                             | · · · · · · · · · · · · · · · · · · ·                                                                                                 |                                       |                                                     |                                                                |                                                                                           |  |  |
| Category 3 Comments                                                                         |                                                                                                                                                                                                                             |                                                                                                                                       |                                       |                                                     |                                                                |                                                                                           |  |  |
| The storage<br>Comments:<br>According t<br>maximum si<br>of tires at th<br><u>Comments:</u> | res meet storage criteria 14.<br>limit for processing facilities i<br>o the Baling Contractor the da<br>torage capacity for the facility<br>e site shall <u>not exceed 28,000 p</u><br><i>has an estimated 4000 bales X</i> | s thirty (30) times the daily ca<br>ally capacity of the processing<br>would be 60,000 tires or 600<br>bassenger and truck tires at a | g equipmen<br>bales at 10<br>ny time. | at was approximately 20<br>10 tires per bale. Howev | 000 tires a day. Based on the<br>ver, Site Specific Permit Cor | e daily capacity of the processing equipmen<br>aditions number 3(b) states that the numbe |  |  |
|                                                                                             |                                                                                                                                                                                                                             | 1                                                                                                                                     |                                       |                                                     |                                                                |                                                                                           |  |  |