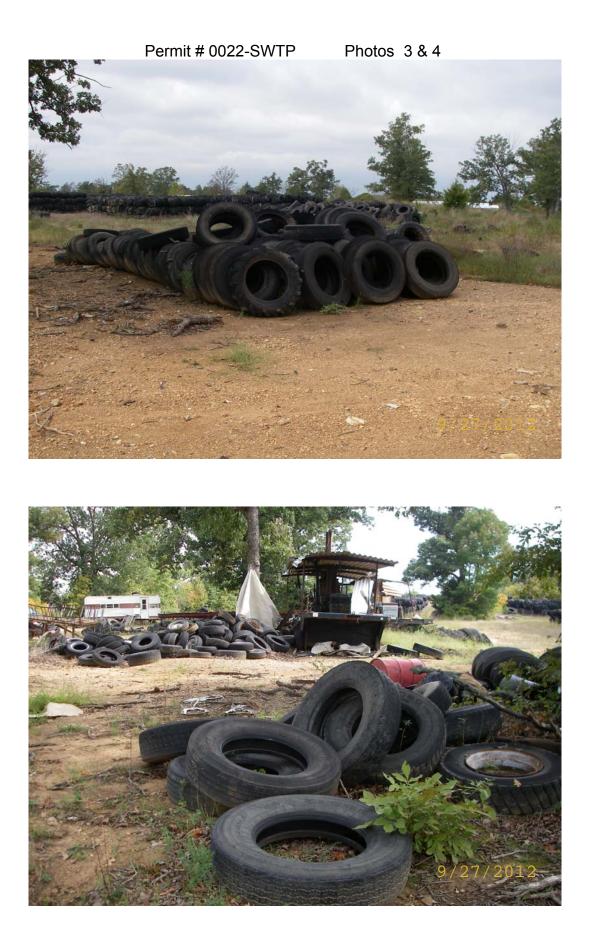

## Arkansas Department of Environmental Quality Solid Waste Management Division Comments Page

| Site Name                                                                                   | NWARSWMD                                                                                                                                                                                                                    |                                                                                                                                       | AFIN                                  | 03-00208                                            | Permit Number                                                  | 0022-SWTP                                                                                 |  |  |
|---------------------------------------------------------------------------------------------|-----------------------------------------------------------------------------------------------------------------------------------------------------------------------------------------------------------------------------|---------------------------------------------------------------------------------------------------------------------------------------|---------------------------------------|-----------------------------------------------------|----------------------------------------------------------------|-------------------------------------------------------------------------------------------|--|--|
| Site Maine                                                                                  |                                                                                                                                                                                                                             | · · · · · · · · · · · · · · · · · · ·                                                                                                 |                                       |                                                     |                                                                |                                                                                           |  |  |
| Category 3 Comments                                                                         |                                                                                                                                                                                                                             |                                                                                                                                       |                                       |                                                     |                                                                |                                                                                           |  |  |
| The storage<br>Comments:<br>According t<br>maximum si<br>of tires at th<br><u>Comments:</u> | res meet storage criteria 14.<br>limit for processing facilities i<br>o the Baling Contractor the da<br>torage capacity for the facility<br>e site shall <u>not exceed 28,000 p</u><br><i>has an estimated 4000 bales X</i> | s thirty (30) times the daily ca<br>ally capacity of the processing<br>would be 60,000 tires or 600<br>bassenger and truck tires at a | g equipmen<br>bales at 10<br>ny time. | at was approximately 20<br>10 tires per bale. Howev | 000 tires a day. Based on the<br>ver, Site Specific Permit Cor | e daily capacity of the processing equipmen<br>aditions number 3(b) states that the numbe |  |  |
|                                                                                             |                                                                                                                                                                                                                             | 1                                                                                                                                     |                                       |                                                     |                                                                |                                                                                           |  |  |