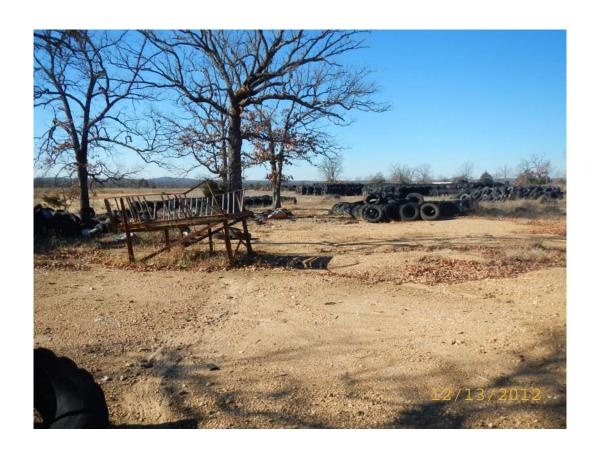

# Arkansas Department of Environmental Quality Solid Waste Management Division Comments Page

| Site Name                                                                                                                                                                                                                                                                                                                                                                                                                                                                                                                                                                                                                                                                                                                                                                               | NWARSWMD | A                      | FIN | 03-00208 | Permit Number | 0022-SWTP |   |  |  |  |  |  |
|-----------------------------------------------------------------------------------------------------------------------------------------------------------------------------------------------------------------------------------------------------------------------------------------------------------------------------------------------------------------------------------------------------------------------------------------------------------------------------------------------------------------------------------------------------------------------------------------------------------------------------------------------------------------------------------------------------------------------------------------------------------------------------------------|----------|------------------------|-----|----------|---------------|-----------|---|--|--|--|--|--|
| Category 3 Comments                                                                                                                                                                                                                                                                                                                                                                                                                                                                                                                                                                                                                                                                                                                                                                     |          |                        |     |          |               |           |   |  |  |  |  |  |
| Processed tires meet storage criteria 14.1204 The storage limit for processing facilities is thirty (30) times the daily capacity of the processing equipment used. Comments: According to the Baling Contractor the daily capacity of the processing equipment was approximately 2000 tires a day. Based on the daily capacity of the processing equipment maximum storage capacity for the facility would be 60,000 tires or 600 bales at 100 tires per bale. However, Site Specific Permit Conditions number 3(b) states that the number of tires at the site shall not exceed 28,000 passenger and truck tires at any time.  Comments: The Facility has an estimated 4000 bales X 100 tires per bale = 400,000 tires on site. Exceeding their storage limit for the permitted area. |          |                        |     |          |               |           |   |  |  |  |  |  |
| Date                                                                                                                                                                                                                                                                                                                                                                                                                                                                                                                                                                                                                                                                                                                                                                                    | 12-13-12 | Signature of Inspector | Say | Made     |               | Page      | 3 |  |  |  |  |  |