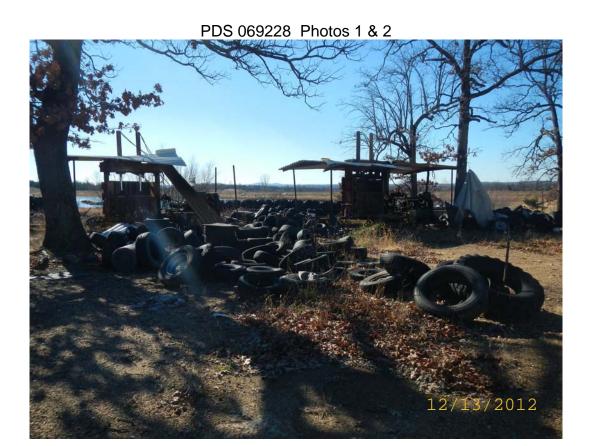

# Arkansas Department of Environmental Quality Solid Waste Management Division Comments Page

| Site Name                                                                                                                                                                                                                                                                                                                                                                                                                                                                                                                                                                                                                                                                                                                                                                               | NWARSWMD | A                      | FIN | 03-00208 | Permit Number | 0022-SWTP |   |  |  |  |  |  |
|-----------------------------------------------------------------------------------------------------------------------------------------------------------------------------------------------------------------------------------------------------------------------------------------------------------------------------------------------------------------------------------------------------------------------------------------------------------------------------------------------------------------------------------------------------------------------------------------------------------------------------------------------------------------------------------------------------------------------------------------------------------------------------------------|----------|------------------------|-----|----------|---------------|-----------|---|--|--|--|--|--|
| Category 3 Comments                                                                                                                                                                                                                                                                                                                                                                                                                                                                                                                                                                                                                                                                                                                                                                     |          |                        |     |          |               |           |   |  |  |  |  |  |
| Processed tires meet storage criteria 14.1204 The storage limit for processing facilities is thirty (30) times the daily capacity of the processing equipment used. Comments: According to the Baling Contractor the daily capacity of the processing equipment was approximately 2000 tires a day. Based on the daily capacity of the processing equipment maximum storage capacity for the facility would be 60,000 tires or 600 bales at 100 tires per bale. However, Site Specific Permit Conditions number 3(b) states that the number of tires at the site shall not exceed 28,000 passenger and truck tires at any time.  Comments: The Facility has an estimated 4000 bales X 100 tires per bale = 400,000 tires on site. Exceeding their storage limit for the permitted area. |          |                        |     |          |               |           |   |  |  |  |  |  |
| Date                                                                                                                                                                                                                                                                                                                                                                                                                                                                                                                                                                                                                                                                                                                                                                                    | 12-13-12 | Signature of Inspector | Say | Made     |               | Page      | 3 |  |  |  |  |  |