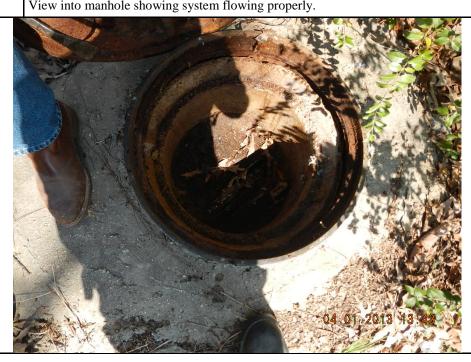

**Description:** Evidence of overflow from customer cleanout.

| Water Division NPDES Photographic Evidence Sheet                       |     |                                                                        |        |  |          |      |  |  |  |  |  |
|------------------------------------------------------------------------|-----|------------------------------------------------------------------------|--------|--|----------|------|--|--|--|--|--|
| <b>Location:</b> Sewer line for 2317 Hospital Dr., Pocahontas, AR      |     |                                                                        |        |  |          |      |  |  |  |  |  |
| Photograph                                                             | er: | Brent V                                                                | Walker |  | Witness: | None |  |  |  |  |  |
| Photo #                                                                | 3   | Of         4         Date:         4/1/2013         Time:         1343 |        |  |          |      |  |  |  |  |  |
| <b>Description:</b> View into manhole showing system flowing properly. |     |                                                                        |        |  |          |      |  |  |  |  |  |