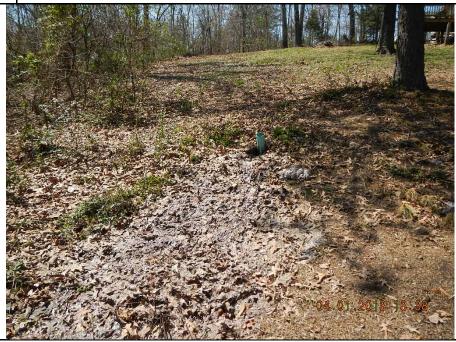

| Water Division NPDES Photographic Evidence Sheet                                                 |     |                                              |        |  |          |      |  |  |  |  |  |
|--------------------------------------------------------------------------------------------------|-----|----------------------------------------------|--------|--|----------|------|--|--|--|--|--|
| <b>Location:</b> Sewer line for 2317 Hospital Dr., Pocahontas, AR                                |     |                                              |        |  |          |      |  |  |  |  |  |
| Photographo                                                                                      | er: | Brent \                                      | Walker |  | Witness: | None |  |  |  |  |  |
| Photo #         1         Of         4         Date:         4/1/2013         Time:         1338 |     |                                              |        |  |          |      |  |  |  |  |  |
| <b>Description:</b>                                                                              |     | Evidence of overflow from customer cleanout. |        |  |          |      |  |  |  |  |  |