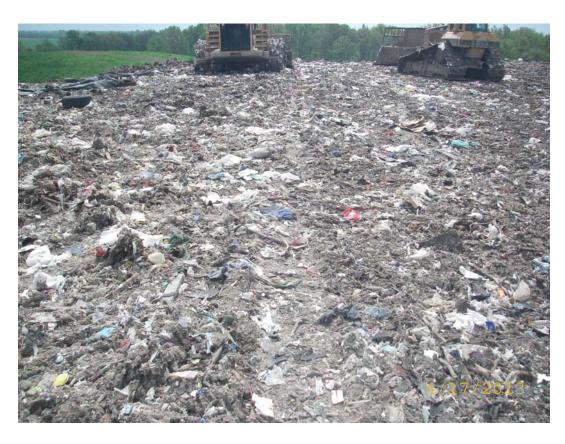

### Arkansas Department of Environmental Quality Solid Waste Management Division Comments Page

| Site Name                                                                                                                                                                                                                               | Crittenden County Landfill                                                                                                                                                                                                                                                                                                                                                                                                                                                                      | A                             | AFIN      | 18-00094                | Permit Number                    | 0245-S1-R1         |           |                |  |  |
|-----------------------------------------------------------------------------------------------------------------------------------------------------------------------------------------------------------------------------------------|-------------------------------------------------------------------------------------------------------------------------------------------------------------------------------------------------------------------------------------------------------------------------------------------------------------------------------------------------------------------------------------------------------------------------------------------------------------------------------------------------|-------------------------------|-----------|-------------------------|----------------------------------|--------------------|-----------|----------------|--|--|
| Category 2 Comments                                                                                                                                                                                                                     |                                                                                                                                                                                                                                                                                                                                                                                                                                                                                                 |                               |           |                         |                                  |                    |           |                |  |  |
| Reg. 22.411 (c) Working Face Size - Unloading shall be supervised and dumping shall be confined to the smallest practical area. Multiple working faces will not be allowed unless specifically approved in the facility operating plan. |                                                                                                                                                                                                                                                                                                                                                                                                                                                                                                 |                               |           |                         |                                  |                    |           |                |  |  |
| Comment                                                                                                                                                                                                                                 | s: The active working face v                                                                                                                                                                                                                                                                                                                                                                                                                                                                    | was not a practical working   | size. Mo  | easured 150 feet by 2   | 50 feet in size. Photos 1&       | 2.                 |           |                |  |  |
|                                                                                                                                                                                                                                         | Reg. 22.427 (d) Erosion Control - The design shall also include berms, swales, benches, downchutes and other measures as appropriate on steep slopes to minimize erosion. In areas where flow quantity and velocity warrant, rip rap, gabions, revetments, or other protection shall be provided.                                                                                                                                                                                               |                               |           |                         |                                  |                    |           |                |  |  |
| Comment                                                                                                                                                                                                                                 | s: No surface water control                                                                                                                                                                                                                                                                                                                                                                                                                                                                     | system in place along north   | and wes   | st slopes of active por | tion of landfill to minimiz      | ze erosion cuts. P | hotos 3&  | <b>&amp;4.</b> |  |  |
| Reg.22.41                                                                                                                                                                                                                               | 1(h) (2) Install, construct, repa                                                                                                                                                                                                                                                                                                                                                                                                                                                               | ir and maintain controls to p | revent of | f-site sediment accumu  | ılation at all landfill, soil st | ockpile, and borro | w site ar | eas.           |  |  |
| Comment                                                                                                                                                                                                                                 | s: Noted off-site sediment ac                                                                                                                                                                                                                                                                                                                                                                                                                                                                   | cumulation a long north slo   | pes of a  | ctive portion flowing   | into nearby field. Photos        | 5to8.              |           |                |  |  |
| tracking, o                                                                                                                                                                                                                             | Reg. 22.411 (o) Cover Maintenance - The owner or operator shall be responsible for maintaining the cover system integrity and shall promptly repair erosion, washout, tracking, or other defects that result in exposed refuse in either daily or intermediate cover, or exposure of the barrier system of the final cover. Areas of leachate seepage, or areas exhibiting evidence of leachate seepage such as staining and discoloration of the cover system shall also be promptly repaired. |                               |           |                         |                                  |                    |           |                |  |  |
| Comments: Noted Leachate leaks a long west and north slopes of active portion of landfill. Furthermore, Some of the leachate leaks were observed flowing into storm water ditches. Photos 9to14.                                        |                                                                                                                                                                                                                                                                                                                                                                                                                                                                                                 |                               |           |                         |                                  |                    |           |                |  |  |
|                                                                                                                                                                                                                                         |                                                                                                                                                                                                                                                                                                                                                                                                                                                                                                 |                               |           |                         |                                  |                    |           |                |  |  |
| Date                                                                                                                                                                                                                                    | 4-17-13                                                                                                                                                                                                                                                                                                                                                                                                                                                                                         | Signature of Inspector        | Add       | ly Gentry               |                                  |                    | Page      | 1              |  |  |
|                                                                                                                                                                                                                                         |                                                                                                                                                                                                                                                                                                                                                                                                                                                                                                 |                               |           |                         |                                  |                    |           |                |  |  |