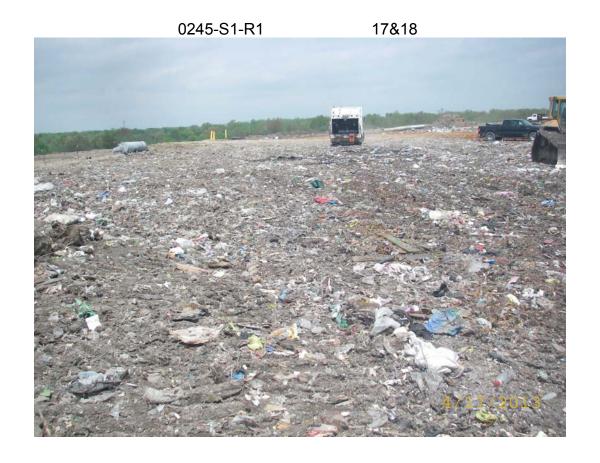

### Arkansas Department of Environmental Quality Solid Waste Management Division Comments Page

| Site Name                                                                                                                                                                                                                               | Crittenden County Landfill                                                                                                                                                                                                                                                                                                                                                                                                                                                                      | A                             | AFIN      | 18-00094                | Permit Number                    | 0245-S1-R1         |           |                |  |  |
|-----------------------------------------------------------------------------------------------------------------------------------------------------------------------------------------------------------------------------------------|-------------------------------------------------------------------------------------------------------------------------------------------------------------------------------------------------------------------------------------------------------------------------------------------------------------------------------------------------------------------------------------------------------------------------------------------------------------------------------------------------|-------------------------------|-----------|-------------------------|----------------------------------|--------------------|-----------|----------------|--|--|
| Category 2 Comments                                                                                                                                                                                                                     |                                                                                                                                                                                                                                                                                                                                                                                                                                                                                                 |                               |           |                         |                                  |                    |           |                |  |  |
| Reg. 22.411 (c) Working Face Size - Unloading shall be supervised and dumping shall be confined to the smallest practical area. Multiple working faces will not be allowed unless specifically approved in the facility operating plan. |                                                                                                                                                                                                                                                                                                                                                                                                                                                                                                 |                               |           |                         |                                  |                    |           |                |  |  |
| Comment                                                                                                                                                                                                                                 | s: The active working face v                                                                                                                                                                                                                                                                                                                                                                                                                                                                    | was not a practical working   | size. Mo  | easured 150 feet by 2   | 50 feet in size. Photos 1&       | 2.                 |           |                |  |  |
|                                                                                                                                                                                                                                         | Reg. 22.427 (d) Erosion Control - The design shall also include berms, swales, benches, downchutes and other measures as appropriate on steep slopes to minimize erosion. In areas where flow quantity and velocity warrant, rip rap, gabions, revetments, or other protection shall be provided.                                                                                                                                                                                               |                               |           |                         |                                  |                    |           |                |  |  |
| Comment                                                                                                                                                                                                                                 | s: No surface water control                                                                                                                                                                                                                                                                                                                                                                                                                                                                     | system in place along north   | and wes   | st slopes of active por | tion of landfill to minimiz      | ze erosion cuts. P | hotos 3&  | <b>&amp;4.</b> |  |  |
| Reg.22.41                                                                                                                                                                                                                               | 1(h) (2) Install, construct, repa                                                                                                                                                                                                                                                                                                                                                                                                                                                               | ir and maintain controls to p | revent of | f-site sediment accumu  | ılation at all landfill, soil st | ockpile, and borro | w site ar | eas.           |  |  |
| Comment                                                                                                                                                                                                                                 | s: Noted off-site sediment ac                                                                                                                                                                                                                                                                                                                                                                                                                                                                   | cumulation a long north slo   | pes of a  | ctive portion flowing   | into nearby field. Photos        | 5to8.              |           |                |  |  |
| tracking, o                                                                                                                                                                                                                             | Reg. 22.411 (o) Cover Maintenance - The owner or operator shall be responsible for maintaining the cover system integrity and shall promptly repair erosion, washout, tracking, or other defects that result in exposed refuse in either daily or intermediate cover, or exposure of the barrier system of the final cover. Areas of leachate seepage, or areas exhibiting evidence of leachate seepage such as staining and discoloration of the cover system shall also be promptly repaired. |                               |           |                         |                                  |                    |           |                |  |  |
| Comments: Noted Leachate leaks a long west and north slopes of active portion of landfill. Furthermore, Some of the leachate leaks were observed flowing into storm water ditches. Photos 9to14.                                        |                                                                                                                                                                                                                                                                                                                                                                                                                                                                                                 |                               |           |                         |                                  |                    |           |                |  |  |
|                                                                                                                                                                                                                                         |                                                                                                                                                                                                                                                                                                                                                                                                                                                                                                 |                               |           |                         |                                  |                    |           |                |  |  |
| Date                                                                                                                                                                                                                                    | 4-17-13                                                                                                                                                                                                                                                                                                                                                                                                                                                                                         | Signature of Inspector        | Add       | ly Gentry               |                                  |                    | Page      | 1              |  |  |
|                                                                                                                                                                                                                                         |                                                                                                                                                                                                                                                                                                                                                                                                                                                                                                 |                               |           |                         |                                  |                    |           |                |  |  |