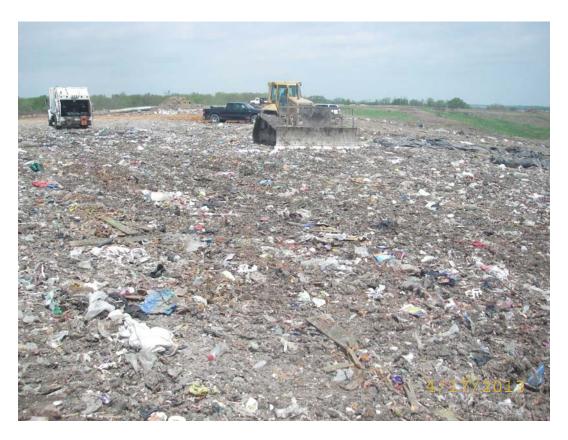

### Arkansas Department of Environmental Quality Solid Waste Management Division Comments Page

| Site Name                                                                                                                                                                                                                               | Crittenden County Landfill                                                                                                                                                                                                                                                                                                                                                                                                                                                                      | A                             | AFIN      | 18-00094                | Permit Number                    | 0245-S1-R1         |           |                |  |  |
|-----------------------------------------------------------------------------------------------------------------------------------------------------------------------------------------------------------------------------------------|-------------------------------------------------------------------------------------------------------------------------------------------------------------------------------------------------------------------------------------------------------------------------------------------------------------------------------------------------------------------------------------------------------------------------------------------------------------------------------------------------|-------------------------------|-----------|-------------------------|----------------------------------|--------------------|-----------|----------------|--|--|
| Category 2 Comments                                                                                                                                                                                                                     |                                                                                                                                                                                                                                                                                                                                                                                                                                                                                                 |                               |           |                         |                                  |                    |           |                |  |  |
| Reg. 22.411 (c) Working Face Size - Unloading shall be supervised and dumping shall be confined to the smallest practical area. Multiple working faces will not be allowed unless specifically approved in the facility operating plan. |                                                                                                                                                                                                                                                                                                                                                                                                                                                                                                 |                               |           |                         |                                  |                    |           |                |  |  |
| Comment                                                                                                                                                                                                                                 | s: The active working face v                                                                                                                                                                                                                                                                                                                                                                                                                                                                    | was not a practical working   | size. Mo  | easured 150 feet by 2   | 50 feet in size. Photos 1&       | 2.                 |           |                |  |  |
|                                                                                                                                                                                                                                         | Reg. 22.427 (d) Erosion Control - The design shall also include berms, swales, benches, downchutes and other measures as appropriate on steep slopes to minimize erosion. In areas where flow quantity and velocity warrant, rip rap, gabions, revetments, or other protection shall be provided.                                                                                                                                                                                               |                               |           |                         |                                  |                    |           |                |  |  |
| Comment                                                                                                                                                                                                                                 | s: No surface water control                                                                                                                                                                                                                                                                                                                                                                                                                                                                     | system in place along north   | and wes   | st slopes of active por | tion of landfill to minimiz      | ze erosion cuts. P | hotos 3&  | <b>&amp;4.</b> |  |  |
| Reg.22.41                                                                                                                                                                                                                               | 1(h) (2) Install, construct, repa                                                                                                                                                                                                                                                                                                                                                                                                                                                               | ir and maintain controls to p | revent of | f-site sediment accumu  | ılation at all landfill, soil st | ockpile, and borro | w site ar | eas.           |  |  |
| Comment                                                                                                                                                                                                                                 | s: Noted off-site sediment ac                                                                                                                                                                                                                                                                                                                                                                                                                                                                   | cumulation a long north slo   | pes of a  | ctive portion flowing   | into nearby field. Photos        | 5to8.              |           |                |  |  |
| tracking, o                                                                                                                                                                                                                             | Reg. 22.411 (o) Cover Maintenance - The owner or operator shall be responsible for maintaining the cover system integrity and shall promptly repair erosion, washout, tracking, or other defects that result in exposed refuse in either daily or intermediate cover, or exposure of the barrier system of the final cover. Areas of leachate seepage, or areas exhibiting evidence of leachate seepage such as staining and discoloration of the cover system shall also be promptly repaired. |                               |           |                         |                                  |                    |           |                |  |  |
| Comments: Noted Leachate leaks a long west and north slopes of active portion of landfill. Furthermore, Some of the leachate leaks were observed flowing into storm water ditches. Photos 9to14.                                        |                                                                                                                                                                                                                                                                                                                                                                                                                                                                                                 |                               |           |                         |                                  |                    |           |                |  |  |
|                                                                                                                                                                                                                                         |                                                                                                                                                                                                                                                                                                                                                                                                                                                                                                 |                               |           |                         |                                  |                    |           |                |  |  |
| Date                                                                                                                                                                                                                                    | 4-17-13                                                                                                                                                                                                                                                                                                                                                                                                                                                                                         | Signature of Inspector        | Add       | ly Gentry               |                                  |                    | Page      | 1              |  |  |
|                                                                                                                                                                                                                                         |                                                                                                                                                                                                                                                                                                                                                                                                                                                                                                 |                               |           |                         |                                  |                    |           |                |  |  |