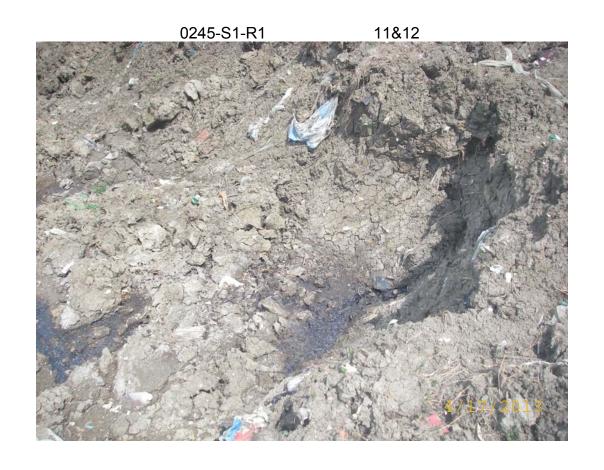

### Arkansas Department of Environmental Quality Solid Waste Management Division Comments Page

| Site Name                                                                                                                                                                                                                               | Crittenden County Landfill                                                                                                                                                                                                                                                                                                                                                                                                                                                                      | A                             | AFIN      | 18-00094                | Permit Number                    | 0245-S1-R1         |           |                |  |  |
|-----------------------------------------------------------------------------------------------------------------------------------------------------------------------------------------------------------------------------------------|-------------------------------------------------------------------------------------------------------------------------------------------------------------------------------------------------------------------------------------------------------------------------------------------------------------------------------------------------------------------------------------------------------------------------------------------------------------------------------------------------|-------------------------------|-----------|-------------------------|----------------------------------|--------------------|-----------|----------------|--|--|
| Category 2 Comments                                                                                                                                                                                                                     |                                                                                                                                                                                                                                                                                                                                                                                                                                                                                                 |                               |           |                         |                                  |                    |           |                |  |  |
| Reg. 22.411 (c) Working Face Size - Unloading shall be supervised and dumping shall be confined to the smallest practical area. Multiple working faces will not be allowed unless specifically approved in the facility operating plan. |                                                                                                                                                                                                                                                                                                                                                                                                                                                                                                 |                               |           |                         |                                  |                    |           |                |  |  |
| Comment                                                                                                                                                                                                                                 | s: The active working face v                                                                                                                                                                                                                                                                                                                                                                                                                                                                    | was not a practical working   | size. Mo  | easured 150 feet by 2   | 50 feet in size. Photos 1&       | 2.                 |           |                |  |  |
|                                                                                                                                                                                                                                         | Reg. 22.427 (d) Erosion Control - The design shall also include berms, swales, benches, downchutes and other measures as appropriate on steep slopes to minimize erosion. In areas where flow quantity and velocity warrant, rip rap, gabions, revetments, or other protection shall be provided.                                                                                                                                                                                               |                               |           |                         |                                  |                    |           |                |  |  |
| Comment                                                                                                                                                                                                                                 | s: No surface water control                                                                                                                                                                                                                                                                                                                                                                                                                                                                     | system in place along north   | and wes   | st slopes of active por | tion of landfill to minimiz      | ze erosion cuts. P | hotos 3&  | <b>&amp;4.</b> |  |  |
| Reg.22.41                                                                                                                                                                                                                               | 1(h) (2) Install, construct, repa                                                                                                                                                                                                                                                                                                                                                                                                                                                               | ir and maintain controls to p | revent of | f-site sediment accumu  | ılation at all landfill, soil st | ockpile, and borro | w site ar | eas.           |  |  |
| Comment                                                                                                                                                                                                                                 | s: Noted off-site sediment ac                                                                                                                                                                                                                                                                                                                                                                                                                                                                   | cumulation a long north slo   | pes of a  | ctive portion flowing   | into nearby field. Photos        | 5to8.              |           |                |  |  |
| tracking, o                                                                                                                                                                                                                             | Reg. 22.411 (o) Cover Maintenance - The owner or operator shall be responsible for maintaining the cover system integrity and shall promptly repair erosion, washout, tracking, or other defects that result in exposed refuse in either daily or intermediate cover, or exposure of the barrier system of the final cover. Areas of leachate seepage, or areas exhibiting evidence of leachate seepage such as staining and discoloration of the cover system shall also be promptly repaired. |                               |           |                         |                                  |                    |           |                |  |  |
| Comments: Noted Leachate leaks a long west and north slopes of active portion of landfill. Furthermore, Some of the leachate leaks were observed flowing into storm water ditches. Photos 9to14.                                        |                                                                                                                                                                                                                                                                                                                                                                                                                                                                                                 |                               |           |                         |                                  |                    |           |                |  |  |
|                                                                                                                                                                                                                                         |                                                                                                                                                                                                                                                                                                                                                                                                                                                                                                 |                               |           |                         |                                  |                    |           |                |  |  |
| Date                                                                                                                                                                                                                                    | 4-17-13                                                                                                                                                                                                                                                                                                                                                                                                                                                                                         | Signature of Inspector        | Add       | ly Gentry               |                                  |                    | Page      | 1              |  |  |
|                                                                                                                                                                                                                                         |                                                                                                                                                                                                                                                                                                                                                                                                                                                                                                 |                               |           |                         |                                  |                    |           |                |  |  |