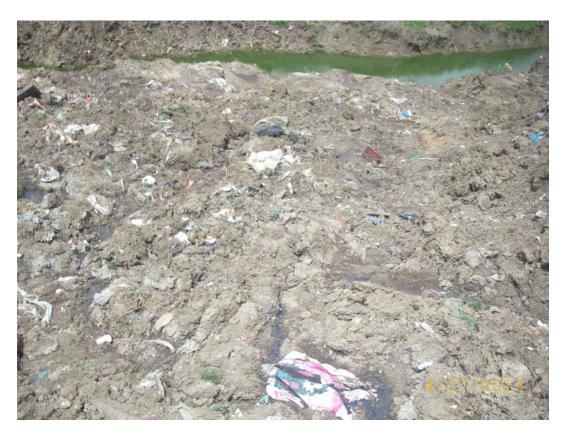

### Arkansas Department of Environmental Quality Solid Waste Management Division Comments Page

| Site Name                                                                                                                                                                                                                               | Crittenden County Landfill                                                                                                                                                                                                                                                                                                                                                                                                                                                                      | A                             | AFIN      | 18-00094                | Permit Number                    | 0245-S1-R1         |           |                |  |  |
|-----------------------------------------------------------------------------------------------------------------------------------------------------------------------------------------------------------------------------------------|-------------------------------------------------------------------------------------------------------------------------------------------------------------------------------------------------------------------------------------------------------------------------------------------------------------------------------------------------------------------------------------------------------------------------------------------------------------------------------------------------|-------------------------------|-----------|-------------------------|----------------------------------|--------------------|-----------|----------------|--|--|
| Category 2 Comments                                                                                                                                                                                                                     |                                                                                                                                                                                                                                                                                                                                                                                                                                                                                                 |                               |           |                         |                                  |                    |           |                |  |  |
| Reg. 22.411 (c) Working Face Size - Unloading shall be supervised and dumping shall be confined to the smallest practical area. Multiple working faces will not be allowed unless specifically approved in the facility operating plan. |                                                                                                                                                                                                                                                                                                                                                                                                                                                                                                 |                               |           |                         |                                  |                    |           |                |  |  |
| Comment                                                                                                                                                                                                                                 | s: The active working face v                                                                                                                                                                                                                                                                                                                                                                                                                                                                    | was not a practical working   | size. Mo  | easured 150 feet by 2   | 50 feet in size. Photos 1&       | 2.                 |           |                |  |  |
|                                                                                                                                                                                                                                         | Reg. 22.427 (d) Erosion Control - The design shall also include berms, swales, benches, downchutes and other measures as appropriate on steep slopes to minimize erosion. In areas where flow quantity and velocity warrant, rip rap, gabions, revetments, or other protection shall be provided.                                                                                                                                                                                               |                               |           |                         |                                  |                    |           |                |  |  |
| Comment                                                                                                                                                                                                                                 | s: No surface water control                                                                                                                                                                                                                                                                                                                                                                                                                                                                     | system in place along north   | and wes   | st slopes of active por | tion of landfill to minimiz      | ze erosion cuts. P | hotos 3&  | <b>&amp;4.</b> |  |  |
| Reg.22.41                                                                                                                                                                                                                               | 1(h) (2) Install, construct, repa                                                                                                                                                                                                                                                                                                                                                                                                                                                               | ir and maintain controls to p | revent of | f-site sediment accumu  | ılation at all landfill, soil st | ockpile, and borro | w site ar | eas.           |  |  |
| Comment                                                                                                                                                                                                                                 | s: Noted off-site sediment ac                                                                                                                                                                                                                                                                                                                                                                                                                                                                   | cumulation a long north slo   | pes of a  | ctive portion flowing   | into nearby field. Photos        | 5to8.              |           |                |  |  |
| tracking, o                                                                                                                                                                                                                             | Reg. 22.411 (o) Cover Maintenance - The owner or operator shall be responsible for maintaining the cover system integrity and shall promptly repair erosion, washout, tracking, or other defects that result in exposed refuse in either daily or intermediate cover, or exposure of the barrier system of the final cover. Areas of leachate seepage, or areas exhibiting evidence of leachate seepage such as staining and discoloration of the cover system shall also be promptly repaired. |                               |           |                         |                                  |                    |           |                |  |  |
| Comments: Noted Leachate leaks a long west and north slopes of active portion of landfill. Furthermore, Some of the leachate leaks were observed flowing into storm water ditches. Photos 9to14.                                        |                                                                                                                                                                                                                                                                                                                                                                                                                                                                                                 |                               |           |                         |                                  |                    |           |                |  |  |
|                                                                                                                                                                                                                                         |                                                                                                                                                                                                                                                                                                                                                                                                                                                                                                 |                               |           |                         |                                  |                    |           |                |  |  |
| Date                                                                                                                                                                                                                                    | 4-17-13                                                                                                                                                                                                                                                                                                                                                                                                                                                                                         | Signature of Inspector        | Add       | ly Gentry               |                                  |                    | Page      | 1              |  |  |
|                                                                                                                                                                                                                                         |                                                                                                                                                                                                                                                                                                                                                                                                                                                                                                 |                               |           |                         |                                  |                    |           |                |  |  |