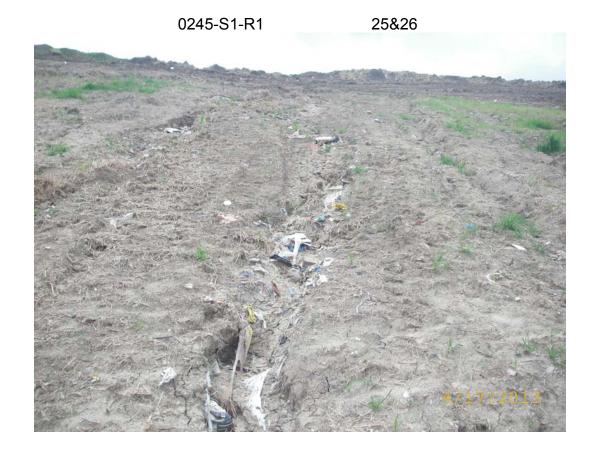

## Arkansas Department of Environmental Quality Solid Waste Management Division Comments Page

| Site Name           | e Crittenden County Class 1                                                                                                                                                                                                                                                                                                                                                                               | I A                                | AFIN      | 18-00094          | Permit Number                      | 0245-S1-R1 |   |  |  |
|---------------------|-----------------------------------------------------------------------------------------------------------------------------------------------------------------------------------------------------------------------------------------------------------------------------------------------------------------------------------------------------------------------------------------------------------|------------------------------------|-----------|-------------------|------------------------------------|------------|---|--|--|
| Category 3 Comments |                                                                                                                                                                                                                                                                                                                                                                                                           |                                    |           |                   |                                    |            |   |  |  |
|                     | Reg. 22.413 (a) Daily Cover- Except as provided in paragraph (d) of this section, the owners or operators of all Class 1 Landfills must cover disposed solid waste with six (6) inches of earthen material at the end of each operating day, or at more frequent intervals if necessary, to control disease vectors, fires, odors, blowing litter, and scavenging and to limit the generation of leachate |                                    |           |                   |                                    |            |   |  |  |
|                     | Comments: According to Jeff Papasan, the facility operator, do to weather conditions the active working face had not been completely covered with soil material in a week. Working face was noted too large in size. Photos 15&18.                                                                                                                                                                        |                                    |           |                   |                                    |            |   |  |  |
|                     | Reg. 22.413(c) Intermediate cover: A compacted layer of cover soil of sufficient quantity to ensure there is no exposed waste, but not less than twelve (12) inches in total thickness including the six inches of daily cover (or an approved alternate material), shall be applied upon surfaces that will not receive an additional application of waste of final cover within 180 days.               |                                    |           |                   |                                    |            |   |  |  |
| Comments            | : Noted inadequate vegetative                                                                                                                                                                                                                                                                                                                                                                             | cover along the north, south a     | nd west s | lopes of active p | ortion of landfill. Photos 19&20   |            |   |  |  |
| Reg.22. 419         | 9 (5) Allow the discharge of leach                                                                                                                                                                                                                                                                                                                                                                        | nate from the landfill unit unless | the disch | arge is permitted | under the NPDES system.            |            |   |  |  |
| Comment:            | Noted leachate flowing into sto                                                                                                                                                                                                                                                                                                                                                                           | rm water ditches which drain       | into stor | m water pond to   | be discharge off-site. Photos 22   | to25.      |   |  |  |
|                     | Reg. 22.411 (o) Cover Maintenance - The owner or operator shall be responsible for maintaining the cover system integrity and shall promptly repair erosion, washout, tracking, or other defects that result in exposed refuse in either daily or intermediate cover, or exposure of the barrier system of the final cover.                                                                               |                                    |           |                   |                                    |            |   |  |  |
| Comments            | : Noted erosion cuts with expos                                                                                                                                                                                                                                                                                                                                                                           | sed waste a long the north and     | west slop | pes of active por | tion of landfill. Cell 1(A). Photo | s 26&28.   |   |  |  |
|                     | Reg.22. 309 (c) Any landfill permittee who places or disposes waste above permitted elevations, or beyond the permitted landfill perimeter or in excess of the permitted capacity of the unit shall immediately cease fill operations in the area containing excess fill.                                                                                                                                 |                                    |           |                   |                                    |            |   |  |  |
| Comment:            | Comment: Noted waste placed off lined area a long west landfill perimeter road next to a field. Photos 29&30.                                                                                                                                                                                                                                                                                             |                                    |           |                   |                                    |            |   |  |  |
| Date                | 4-17-13                                                                                                                                                                                                                                                                                                                                                                                                   | Signature of Inspector             | Bol       | ly Dentry         |                                    | Page       | 2 |  |  |