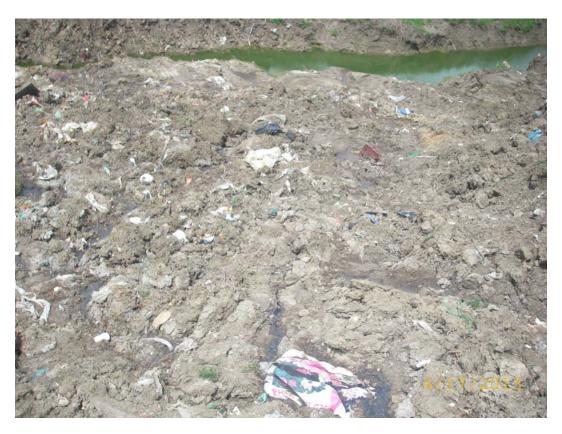

## Arkansas Department of Environmental Quality Solid Waste Management Division Comments Page

| Site Name           | e Crittenden County Class 1                                                                                                                                                                                                                                                                                                                                                                               | I A                                | AFIN      | 18-00094          | Permit Number                      | 0245-S1-R1 |   |  |  |
|---------------------|-----------------------------------------------------------------------------------------------------------------------------------------------------------------------------------------------------------------------------------------------------------------------------------------------------------------------------------------------------------------------------------------------------------|------------------------------------|-----------|-------------------|------------------------------------|------------|---|--|--|
| Category 3 Comments |                                                                                                                                                                                                                                                                                                                                                                                                           |                                    |           |                   |                                    |            |   |  |  |
|                     | Reg. 22.413 (a) Daily Cover- Except as provided in paragraph (d) of this section, the owners or operators of all Class 1 Landfills must cover disposed solid waste with six (6) inches of earthen material at the end of each operating day, or at more frequent intervals if necessary, to control disease vectors, fires, odors, blowing litter, and scavenging and to limit the generation of leachate |                                    |           |                   |                                    |            |   |  |  |
|                     | Comments: According to Jeff Papasan, the facility operator, do to weather conditions the active working face had not been completely covered with soil material in a week. Working face was noted too large in size. Photos 15&18.                                                                                                                                                                        |                                    |           |                   |                                    |            |   |  |  |
|                     | Reg. 22.413(c) Intermediate cover: A compacted layer of cover soil of sufficient quantity to ensure there is no exposed waste, but not less than twelve (12) inches in total thickness including the six inches of daily cover (or an approved alternate material), shall be applied upon surfaces that will not receive an additional application of waste of final cover within 180 days.               |                                    |           |                   |                                    |            |   |  |  |
| Comments            | : Noted inadequate vegetative                                                                                                                                                                                                                                                                                                                                                                             | cover along the north, south a     | nd west s | lopes of active p | ortion of landfill. Photos 19&20   |            |   |  |  |
| Reg.22. 419         | 9 (5) Allow the discharge of leach                                                                                                                                                                                                                                                                                                                                                                        | nate from the landfill unit unless | the disch | arge is permitted | under the NPDES system.            |            |   |  |  |
| Comment:            | Noted leachate flowing into sto                                                                                                                                                                                                                                                                                                                                                                           | rm water ditches which drain       | into stor | m water pond to   | be discharge off-site. Photos 22   | to25.      |   |  |  |
|                     | Reg. 22.411 (o) Cover Maintenance - The owner or operator shall be responsible for maintaining the cover system integrity and shall promptly repair erosion, washout, tracking, or other defects that result in exposed refuse in either daily or intermediate cover, or exposure of the barrier system of the final cover.                                                                               |                                    |           |                   |                                    |            |   |  |  |
| Comments            | : Noted erosion cuts with expos                                                                                                                                                                                                                                                                                                                                                                           | sed waste a long the north and     | west slop | pes of active por | tion of landfill. Cell 1(A). Photo | s 26&28.   |   |  |  |
|                     | Reg.22. 309 (c) Any landfill permittee who places or disposes waste above permitted elevations, or beyond the permitted landfill perimeter or in excess of the permitted capacity of the unit shall immediately cease fill operations in the area containing excess fill.                                                                                                                                 |                                    |           |                   |                                    |            |   |  |  |
| Comment:            | Comment: Noted waste placed off lined area a long west landfill perimeter road next to a field. Photos 29&30.                                                                                                                                                                                                                                                                                             |                                    |           |                   |                                    |            |   |  |  |
| Date                | 4-17-13                                                                                                                                                                                                                                                                                                                                                                                                   | Signature of Inspector             | Bol       | ly Dentry         |                                    | Page       | 2 |  |  |