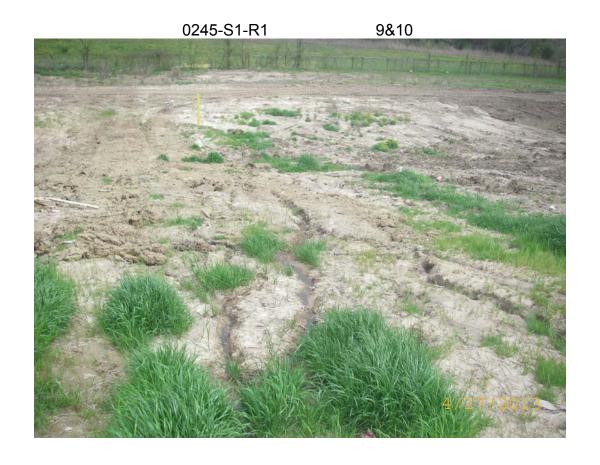

### Arkansas Department of Environmental Quality Solid Waste Management Division Comments Page

| Site Name                                                                                                                                                                                                                               | Crittenden County Landfill                                                                                                                                                                                                                                                                                                                                                                                                                                                                      | A                             | AFIN      | 18-00094                | Permit Number                    | 0245-S1-R1         |           |                |  |  |
|-----------------------------------------------------------------------------------------------------------------------------------------------------------------------------------------------------------------------------------------|-------------------------------------------------------------------------------------------------------------------------------------------------------------------------------------------------------------------------------------------------------------------------------------------------------------------------------------------------------------------------------------------------------------------------------------------------------------------------------------------------|-------------------------------|-----------|-------------------------|----------------------------------|--------------------|-----------|----------------|--|--|
| Category 2 Comments                                                                                                                                                                                                                     |                                                                                                                                                                                                                                                                                                                                                                                                                                                                                                 |                               |           |                         |                                  |                    |           |                |  |  |
| Reg. 22.411 (c) Working Face Size - Unloading shall be supervised and dumping shall be confined to the smallest practical area. Multiple working faces will not be allowed unless specifically approved in the facility operating plan. |                                                                                                                                                                                                                                                                                                                                                                                                                                                                                                 |                               |           |                         |                                  |                    |           |                |  |  |
| Comment                                                                                                                                                                                                                                 | s: The active working face v                                                                                                                                                                                                                                                                                                                                                                                                                                                                    | was not a practical working   | size. Mo  | easured 150 feet by 2   | 50 feet in size. Photos 1&       | 2.                 |           |                |  |  |
|                                                                                                                                                                                                                                         | Reg. 22.427 (d) Erosion Control - The design shall also include berms, swales, benches, downchutes and other measures as appropriate on steep slopes to minimize erosion. In areas where flow quantity and velocity warrant, rip rap, gabions, revetments, or other protection shall be provided.                                                                                                                                                                                               |                               |           |                         |                                  |                    |           |                |  |  |
| Comment                                                                                                                                                                                                                                 | s: No surface water control                                                                                                                                                                                                                                                                                                                                                                                                                                                                     | system in place along north   | and wes   | st slopes of active por | tion of landfill to minimiz      | ze erosion cuts. P | hotos 3&  | <b>&amp;4.</b> |  |  |
| Reg.22.41                                                                                                                                                                                                                               | 1(h) (2) Install, construct, repa                                                                                                                                                                                                                                                                                                                                                                                                                                                               | ir and maintain controls to p | revent of | f-site sediment accumu  | ılation at all landfill, soil st | ockpile, and borro | w site ar | eas.           |  |  |
| Comment                                                                                                                                                                                                                                 | s: Noted off-site sediment ac                                                                                                                                                                                                                                                                                                                                                                                                                                                                   | cumulation a long north slo   | pes of a  | ctive portion flowing   | into nearby field. Photos        | 5to8.              |           |                |  |  |
| tracking, o                                                                                                                                                                                                                             | Reg. 22.411 (o) Cover Maintenance - The owner or operator shall be responsible for maintaining the cover system integrity and shall promptly repair erosion, washout, tracking, or other defects that result in exposed refuse in either daily or intermediate cover, or exposure of the barrier system of the final cover. Areas of leachate seepage, or areas exhibiting evidence of leachate seepage such as staining and discoloration of the cover system shall also be promptly repaired. |                               |           |                         |                                  |                    |           |                |  |  |
| Comments: Noted Leachate leaks a long west and north slopes of active portion of landfill. Furthermore, Some of the leachate leaks were observed flowing into storm water ditches. Photos 9to14.                                        |                                                                                                                                                                                                                                                                                                                                                                                                                                                                                                 |                               |           |                         |                                  |                    |           |                |  |  |
|                                                                                                                                                                                                                                         |                                                                                                                                                                                                                                                                                                                                                                                                                                                                                                 |                               |           |                         |                                  |                    |           |                |  |  |
| Date                                                                                                                                                                                                                                    | 4-17-13                                                                                                                                                                                                                                                                                                                                                                                                                                                                                         | Signature of Inspector        | Add       | ly Gentry               |                                  |                    | Page      | 1              |  |  |
|                                                                                                                                                                                                                                         |                                                                                                                                                                                                                                                                                                                                                                                                                                                                                                 |                               |           |                         |                                  |                    |           |                |  |  |