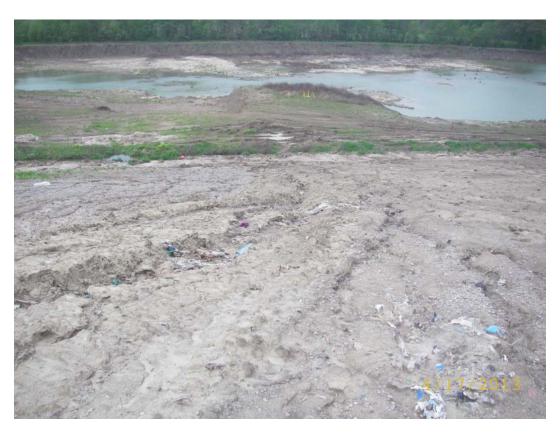

### Arkansas Department of Environmental Quality Solid Waste Management Division Comments Page

| Site Name                                                                                                                                                                                                                               | Crittenden County Landfill                                                                                                                                                                                                                                                                                                                                                                                                                                                                      | A                             | AFIN      | 18-00094                | Permit Number                    | 0245-S1-R1         |           |                |  |  |
|-----------------------------------------------------------------------------------------------------------------------------------------------------------------------------------------------------------------------------------------|-------------------------------------------------------------------------------------------------------------------------------------------------------------------------------------------------------------------------------------------------------------------------------------------------------------------------------------------------------------------------------------------------------------------------------------------------------------------------------------------------|-------------------------------|-----------|-------------------------|----------------------------------|--------------------|-----------|----------------|--|--|
| Category 2 Comments                                                                                                                                                                                                                     |                                                                                                                                                                                                                                                                                                                                                                                                                                                                                                 |                               |           |                         |                                  |                    |           |                |  |  |
| Reg. 22.411 (c) Working Face Size - Unloading shall be supervised and dumping shall be confined to the smallest practical area. Multiple working faces will not be allowed unless specifically approved in the facility operating plan. |                                                                                                                                                                                                                                                                                                                                                                                                                                                                                                 |                               |           |                         |                                  |                    |           |                |  |  |
| Comment                                                                                                                                                                                                                                 | s: The active working face v                                                                                                                                                                                                                                                                                                                                                                                                                                                                    | was not a practical working   | size. Mo  | easured 150 feet by 2   | 50 feet in size. Photos 1&       | 2.                 |           |                |  |  |
|                                                                                                                                                                                                                                         | Reg. 22.427 (d) Erosion Control - The design shall also include berms, swales, benches, downchutes and other measures as appropriate on steep slopes to minimize erosion. In areas where flow quantity and velocity warrant, rip rap, gabions, revetments, or other protection shall be provided.                                                                                                                                                                                               |                               |           |                         |                                  |                    |           |                |  |  |
| Comment                                                                                                                                                                                                                                 | s: No surface water control                                                                                                                                                                                                                                                                                                                                                                                                                                                                     | system in place along north   | and wes   | st slopes of active por | tion of landfill to minimiz      | ze erosion cuts. P | hotos 3&  | <b>&amp;4.</b> |  |  |
| Reg.22.41                                                                                                                                                                                                                               | 1(h) (2) Install, construct, repa                                                                                                                                                                                                                                                                                                                                                                                                                                                               | ir and maintain controls to p | revent of | f-site sediment accumu  | ılation at all landfill, soil st | ockpile, and borro | w site ar | eas.           |  |  |
| Comment                                                                                                                                                                                                                                 | s: Noted off-site sediment ac                                                                                                                                                                                                                                                                                                                                                                                                                                                                   | cumulation a long north slo   | pes of a  | ctive portion flowing   | into nearby field. Photos        | 5to8.              |           |                |  |  |
| tracking, o                                                                                                                                                                                                                             | Reg. 22.411 (o) Cover Maintenance - The owner or operator shall be responsible for maintaining the cover system integrity and shall promptly repair erosion, washout, tracking, or other defects that result in exposed refuse in either daily or intermediate cover, or exposure of the barrier system of the final cover. Areas of leachate seepage, or areas exhibiting evidence of leachate seepage such as staining and discoloration of the cover system shall also be promptly repaired. |                               |           |                         |                                  |                    |           |                |  |  |
| Comments: Noted Leachate leaks a long west and north slopes of active portion of landfill. Furthermore, Some of the leachate leaks were observed flowing into storm water ditches. Photos 9to14.                                        |                                                                                                                                                                                                                                                                                                                                                                                                                                                                                                 |                               |           |                         |                                  |                    |           |                |  |  |
|                                                                                                                                                                                                                                         |                                                                                                                                                                                                                                                                                                                                                                                                                                                                                                 |                               |           |                         |                                  |                    |           |                |  |  |
| Date                                                                                                                                                                                                                                    | 4-17-13                                                                                                                                                                                                                                                                                                                                                                                                                                                                                         | Signature of Inspector        | Add       | ly Gentry               |                                  |                    | Page      | 1              |  |  |
|                                                                                                                                                                                                                                         |                                                                                                                                                                                                                                                                                                                                                                                                                                                                                                 |                               |           |                         |                                  |                    |           |                |  |  |

## Arkansas Department of Environmental Quality Solid Waste Management Division Comments Page

| Site Name           | e Crittenden County Class 1                                                                                                                                                                                                                                                                                                                                                                               | I A                                | AFIN      | 18-00094          | Permit Number                      | 0245-S1-R1 |   |  |  |
|---------------------|-----------------------------------------------------------------------------------------------------------------------------------------------------------------------------------------------------------------------------------------------------------------------------------------------------------------------------------------------------------------------------------------------------------|------------------------------------|-----------|-------------------|------------------------------------|------------|---|--|--|
| Category 3 Comments |                                                                                                                                                                                                                                                                                                                                                                                                           |                                    |           |                   |                                    |            |   |  |  |
|                     | Reg. 22.413 (a) Daily Cover- Except as provided in paragraph (d) of this section, the owners or operators of all Class 1 Landfills must cover disposed solid waste with six (6) inches of earthen material at the end of each operating day, or at more frequent intervals if necessary, to control disease vectors, fires, odors, blowing litter, and scavenging and to limit the generation of leachate |                                    |           |                   |                                    |            |   |  |  |
|                     | Comments: According to Jeff Papasan, the facility operator, do to weather conditions the active working face had not been completely covered with soil material in a week. Working face was noted too large in size. Photos 15&18.                                                                                                                                                                        |                                    |           |                   |                                    |            |   |  |  |
|                     | Reg. 22.413(c) Intermediate cover: A compacted layer of cover soil of sufficient quantity to ensure there is no exposed waste, but not less than twelve (12) inches in total thickness including the six inches of daily cover (or an approved alternate material), shall be applied upon surfaces that will not receive an additional application of waste of final cover within 180 days.               |                                    |           |                   |                                    |            |   |  |  |
| Comments            | : Noted inadequate vegetative                                                                                                                                                                                                                                                                                                                                                                             | cover along the north, south a     | nd west s | lopes of active p | ortion of landfill. Photos 19&20   |            |   |  |  |
| Reg.22. 419         | 9 (5) Allow the discharge of leach                                                                                                                                                                                                                                                                                                                                                                        | nate from the landfill unit unless | the disch | arge is permitted | under the NPDES system.            |            |   |  |  |
| Comment:            | Noted leachate flowing into sto                                                                                                                                                                                                                                                                                                                                                                           | rm water ditches which drain       | into stor | m water pond to   | be discharge off-site. Photos 22   | to25.      |   |  |  |
|                     | Reg. 22.411 (o) Cover Maintenance - The owner or operator shall be responsible for maintaining the cover system integrity and shall promptly repair erosion, washout, tracking, or other defects that result in exposed refuse in either daily or intermediate cover, or exposure of the barrier system of the final cover.                                                                               |                                    |           |                   |                                    |            |   |  |  |
| Comments            | : Noted erosion cuts with expos                                                                                                                                                                                                                                                                                                                                                                           | sed waste a long the north and     | west slop | pes of active por | tion of landfill. Cell 1(A). Photo | s 26&28.   |   |  |  |
|                     | Reg.22. 309 (c) Any landfill permittee who places or disposes waste above permitted elevations, or beyond the permitted landfill perimeter or in excess of the permitted capacity of the unit shall immediately cease fill operations in the area containing excess fill.                                                                                                                                 |                                    |           |                   |                                    |            |   |  |  |
| Comment:            | Comment: Noted waste placed off lined area a long west landfill perimeter road next to a field. Photos 29&30.                                                                                                                                                                                                                                                                                             |                                    |           |                   |                                    |            |   |  |  |
| Date                | 4-17-13                                                                                                                                                                                                                                                                                                                                                                                                   | Signature of Inspector             | Bol       | ly Dentry         |                                    | Page       | 2 |  |  |