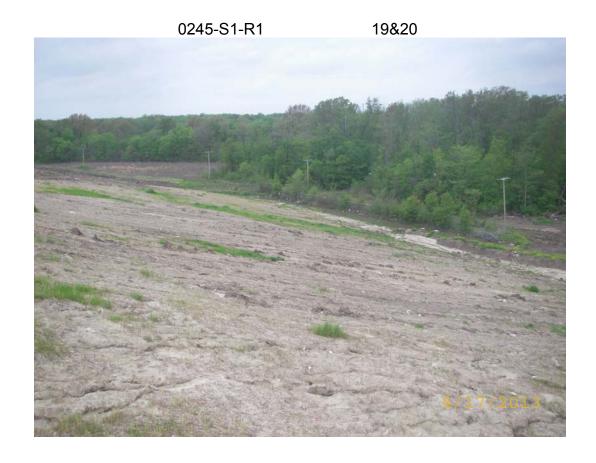

## Arkansas Department of Environmental Quality Solid Waste Management Division Comments Page

| Site Name           | e Crittenden County Class 1                                                                                                                                                                                                                                                                                                                                                                               | I A                                | AFIN      | 18-00094          | Permit Number                      | 0245-S1-R1 |   |  |  |
|---------------------|-----------------------------------------------------------------------------------------------------------------------------------------------------------------------------------------------------------------------------------------------------------------------------------------------------------------------------------------------------------------------------------------------------------|------------------------------------|-----------|-------------------|------------------------------------|------------|---|--|--|
| Category 3 Comments |                                                                                                                                                                                                                                                                                                                                                                                                           |                                    |           |                   |                                    |            |   |  |  |
|                     | Reg. 22.413 (a) Daily Cover- Except as provided in paragraph (d) of this section, the owners or operators of all Class 1 Landfills must cover disposed solid waste with six (6) inches of earthen material at the end of each operating day, or at more frequent intervals if necessary, to control disease vectors, fires, odors, blowing litter, and scavenging and to limit the generation of leachate |                                    |           |                   |                                    |            |   |  |  |
|                     | Comments: According to Jeff Papasan, the facility operator, do to weather conditions the active working face had not been completely covered with soil material in a week. Working face was noted too large in size. Photos 15&18.                                                                                                                                                                        |                                    |           |                   |                                    |            |   |  |  |
|                     | Reg. 22.413(c) Intermediate cover: A compacted layer of cover soil of sufficient quantity to ensure there is no exposed waste, but not less than twelve (12) inches in total thickness including the six inches of daily cover (or an approved alternate material), shall be applied upon surfaces that will not receive an additional application of waste of final cover within 180 days.               |                                    |           |                   |                                    |            |   |  |  |
| Comments            | : Noted inadequate vegetative                                                                                                                                                                                                                                                                                                                                                                             | cover along the north, south a     | nd west s | lopes of active p | ortion of landfill. Photos 19&20   |            |   |  |  |
| Reg.22. 419         | 9 (5) Allow the discharge of leach                                                                                                                                                                                                                                                                                                                                                                        | nate from the landfill unit unless | the disch | arge is permitted | under the NPDES system.            |            |   |  |  |
| Comment:            | Noted leachate flowing into sto                                                                                                                                                                                                                                                                                                                                                                           | rm water ditches which drain       | into stor | m water pond to   | be discharge off-site. Photos 22   | to25.      |   |  |  |
|                     | Reg. 22.411 (o) Cover Maintenance - The owner or operator shall be responsible for maintaining the cover system integrity and shall promptly repair erosion, washout, tracking, or other defects that result in exposed refuse in either daily or intermediate cover, or exposure of the barrier system of the final cover.                                                                               |                                    |           |                   |                                    |            |   |  |  |
| Comments            | : Noted erosion cuts with expos                                                                                                                                                                                                                                                                                                                                                                           | sed waste a long the north and     | west slop | pes of active por | tion of landfill. Cell 1(A). Photo | s 26&28.   |   |  |  |
|                     | Reg.22. 309 (c) Any landfill permittee who places or disposes waste above permitted elevations, or beyond the permitted landfill perimeter or in excess of the permitted capacity of the unit shall immediately cease fill operations in the area containing excess fill.                                                                                                                                 |                                    |           |                   |                                    |            |   |  |  |
| Comment:            | Comment: Noted waste placed off lined area a long west landfill perimeter road next to a field. Photos 29&30.                                                                                                                                                                                                                                                                                             |                                    |           |                   |                                    |            |   |  |  |
| Date                | 4-17-13                                                                                                                                                                                                                                                                                                                                                                                                   | Signature of Inspector             | Bol       | ly Dentry         |                                    | Page       | 2 |  |  |