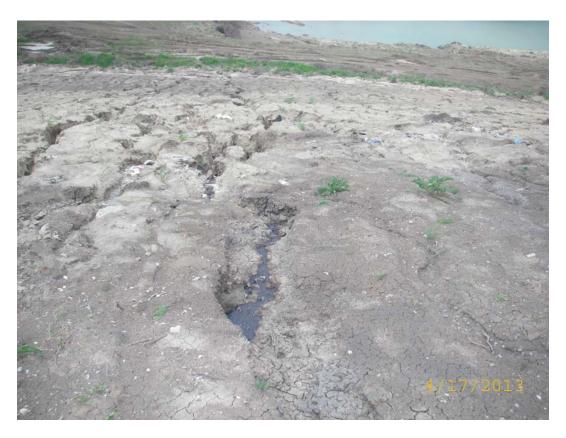

### Arkansas Department of Environmental Quality Solid Waste Management Division Comments Page

| Site Name                                                                                                                                                                                                                               | Crittenden County Landfill                                                                                                                                                                                                                                                                                                                                                                                                                                                                      | A                             | AFIN      | 18-00094                | Permit Number                    | 0245-S1-R1         |           |                |  |  |
|-----------------------------------------------------------------------------------------------------------------------------------------------------------------------------------------------------------------------------------------|-------------------------------------------------------------------------------------------------------------------------------------------------------------------------------------------------------------------------------------------------------------------------------------------------------------------------------------------------------------------------------------------------------------------------------------------------------------------------------------------------|-------------------------------|-----------|-------------------------|----------------------------------|--------------------|-----------|----------------|--|--|
| Category 2 Comments                                                                                                                                                                                                                     |                                                                                                                                                                                                                                                                                                                                                                                                                                                                                                 |                               |           |                         |                                  |                    |           |                |  |  |
| Reg. 22.411 (c) Working Face Size - Unloading shall be supervised and dumping shall be confined to the smallest practical area. Multiple working faces will not be allowed unless specifically approved in the facility operating plan. |                                                                                                                                                                                                                                                                                                                                                                                                                                                                                                 |                               |           |                         |                                  |                    |           |                |  |  |
| Comment                                                                                                                                                                                                                                 | s: The active working face v                                                                                                                                                                                                                                                                                                                                                                                                                                                                    | was not a practical working   | size. Mo  | easured 150 feet by 2   | 50 feet in size. Photos 1&       | 2.                 |           |                |  |  |
|                                                                                                                                                                                                                                         | Reg. 22.427 (d) Erosion Control - The design shall also include berms, swales, benches, downchutes and other measures as appropriate on steep slopes to minimize erosion. In areas where flow quantity and velocity warrant, rip rap, gabions, revetments, or other protection shall be provided.                                                                                                                                                                                               |                               |           |                         |                                  |                    |           |                |  |  |
| Comment                                                                                                                                                                                                                                 | s: No surface water control                                                                                                                                                                                                                                                                                                                                                                                                                                                                     | system in place along north   | and wes   | st slopes of active por | tion of landfill to minimiz      | ze erosion cuts. P | hotos 3&  | <b>&amp;4.</b> |  |  |
| Reg.22.41                                                                                                                                                                                                                               | 1(h) (2) Install, construct, repa                                                                                                                                                                                                                                                                                                                                                                                                                                                               | ir and maintain controls to p | revent of | f-site sediment accumu  | ılation at all landfill, soil st | ockpile, and borro | w site ar | eas.           |  |  |
| Comment                                                                                                                                                                                                                                 | s: Noted off-site sediment ac                                                                                                                                                                                                                                                                                                                                                                                                                                                                   | cumulation a long north slo   | pes of a  | ctive portion flowing   | into nearby field. Photos        | 5to8.              |           |                |  |  |
| tracking, o                                                                                                                                                                                                                             | Reg. 22.411 (o) Cover Maintenance - The owner or operator shall be responsible for maintaining the cover system integrity and shall promptly repair erosion, washout, tracking, or other defects that result in exposed refuse in either daily or intermediate cover, or exposure of the barrier system of the final cover. Areas of leachate seepage, or areas exhibiting evidence of leachate seepage such as staining and discoloration of the cover system shall also be promptly repaired. |                               |           |                         |                                  |                    |           |                |  |  |
| Comments: Noted Leachate leaks a long west and north slopes of active portion of landfill. Furthermore, Some of the leachate leaks were observed flowing into storm water ditches. Photos 9to14.                                        |                                                                                                                                                                                                                                                                                                                                                                                                                                                                                                 |                               |           |                         |                                  |                    |           |                |  |  |
|                                                                                                                                                                                                                                         |                                                                                                                                                                                                                                                                                                                                                                                                                                                                                                 |                               |           |                         |                                  |                    |           |                |  |  |
| Date                                                                                                                                                                                                                                    | 4-17-13                                                                                                                                                                                                                                                                                                                                                                                                                                                                                         | Signature of Inspector        | Add       | ly Gentry               |                                  |                    | Page      | 1              |  |  |
|                                                                                                                                                                                                                                         |                                                                                                                                                                                                                                                                                                                                                                                                                                                                                                 |                               |           |                         |                                  |                    |           |                |  |  |