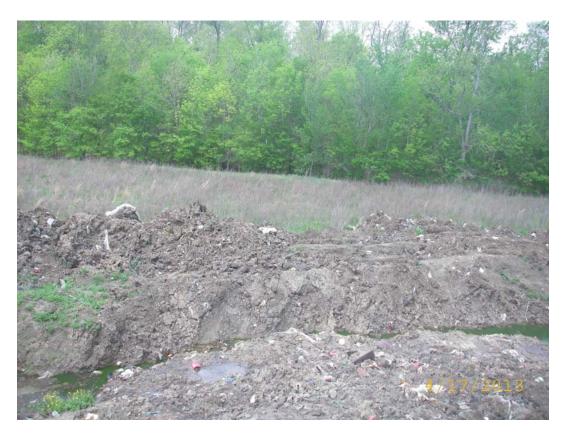

### Arkansas Department of Environmental Quality Solid Waste Management Division Comments Page

| Site Name                                                                                                                                                                                                                               | Crittenden County Landfill                                                                                                                                                                                                                                                                                                                                                                                                                                                                      | A                             | AFIN      | 18-00094                | Permit Number                    | 0245-S1-R1         |           |                |  |  |
|-----------------------------------------------------------------------------------------------------------------------------------------------------------------------------------------------------------------------------------------|-------------------------------------------------------------------------------------------------------------------------------------------------------------------------------------------------------------------------------------------------------------------------------------------------------------------------------------------------------------------------------------------------------------------------------------------------------------------------------------------------|-------------------------------|-----------|-------------------------|----------------------------------|--------------------|-----------|----------------|--|--|
| Category 2 Comments                                                                                                                                                                                                                     |                                                                                                                                                                                                                                                                                                                                                                                                                                                                                                 |                               |           |                         |                                  |                    |           |                |  |  |
| Reg. 22.411 (c) Working Face Size - Unloading shall be supervised and dumping shall be confined to the smallest practical area. Multiple working faces will not be allowed unless specifically approved in the facility operating plan. |                                                                                                                                                                                                                                                                                                                                                                                                                                                                                                 |                               |           |                         |                                  |                    |           |                |  |  |
| Comment                                                                                                                                                                                                                                 | s: The active working face v                                                                                                                                                                                                                                                                                                                                                                                                                                                                    | was not a practical working   | size. Mo  | easured 150 feet by 2   | 50 feet in size. Photos 1&       | 2.                 |           |                |  |  |
|                                                                                                                                                                                                                                         | Reg. 22.427 (d) Erosion Control - The design shall also include berms, swales, benches, downchutes and other measures as appropriate on steep slopes to minimize erosion. In areas where flow quantity and velocity warrant, rip rap, gabions, revetments, or other protection shall be provided.                                                                                                                                                                                               |                               |           |                         |                                  |                    |           |                |  |  |
| Comment                                                                                                                                                                                                                                 | s: No surface water control                                                                                                                                                                                                                                                                                                                                                                                                                                                                     | system in place along north   | and wes   | st slopes of active por | tion of landfill to minimiz      | ze erosion cuts. P | hotos 3&  | <b>&amp;4.</b> |  |  |
| Reg.22.41                                                                                                                                                                                                                               | 1(h) (2) Install, construct, repa                                                                                                                                                                                                                                                                                                                                                                                                                                                               | ir and maintain controls to p | revent of | f-site sediment accumu  | ılation at all landfill, soil st | ockpile, and borro | w site ar | eas.           |  |  |
| Comment                                                                                                                                                                                                                                 | s: Noted off-site sediment ac                                                                                                                                                                                                                                                                                                                                                                                                                                                                   | cumulation a long north slo   | pes of a  | ctive portion flowing   | into nearby field. Photos        | 5to8.              |           |                |  |  |
| tracking, o                                                                                                                                                                                                                             | Reg. 22.411 (o) Cover Maintenance - The owner or operator shall be responsible for maintaining the cover system integrity and shall promptly repair erosion, washout, tracking, or other defects that result in exposed refuse in either daily or intermediate cover, or exposure of the barrier system of the final cover. Areas of leachate seepage, or areas exhibiting evidence of leachate seepage such as staining and discoloration of the cover system shall also be promptly repaired. |                               |           |                         |                                  |                    |           |                |  |  |
| Comments: Noted Leachate leaks a long west and north slopes of active portion of landfill. Furthermore, Some of the leachate leaks were observed flowing into storm water ditches. Photos 9to14.                                        |                                                                                                                                                                                                                                                                                                                                                                                                                                                                                                 |                               |           |                         |                                  |                    |           |                |  |  |
|                                                                                                                                                                                                                                         |                                                                                                                                                                                                                                                                                                                                                                                                                                                                                                 |                               |           |                         |                                  |                    |           |                |  |  |
| Date                                                                                                                                                                                                                                    | 4-17-13                                                                                                                                                                                                                                                                                                                                                                                                                                                                                         | Signature of Inspector        | Add       | ly Gentry               |                                  |                    | Page      | 1              |  |  |
|                                                                                                                                                                                                                                         |                                                                                                                                                                                                                                                                                                                                                                                                                                                                                                 |                               |           |                         |                                  |                    |           |                |  |  |