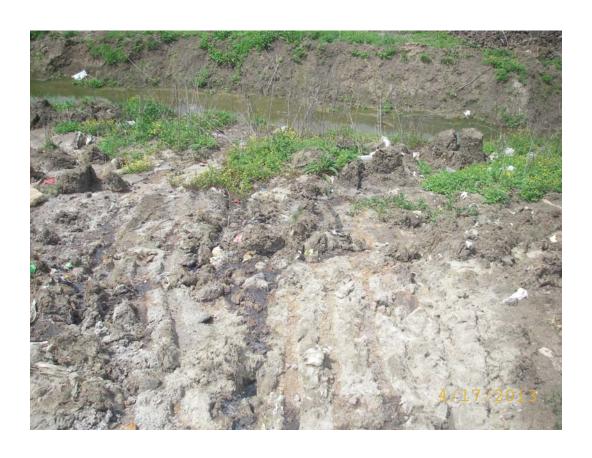

### Arkansas Department of Environmental Quality Solid Waste Management Division Comments Page

| Site Name                                                                                                                                                                                                                               | Crittenden County Landfill                                                                                                                                                                                                                                                                                                                                                                                                                                                                      | A                             | AFIN      | 18-00094                | Permit Number                    | 0245-S1-R1         |           |                |  |  |
|-----------------------------------------------------------------------------------------------------------------------------------------------------------------------------------------------------------------------------------------|-------------------------------------------------------------------------------------------------------------------------------------------------------------------------------------------------------------------------------------------------------------------------------------------------------------------------------------------------------------------------------------------------------------------------------------------------------------------------------------------------|-------------------------------|-----------|-------------------------|----------------------------------|--------------------|-----------|----------------|--|--|
| Category 2 Comments                                                                                                                                                                                                                     |                                                                                                                                                                                                                                                                                                                                                                                                                                                                                                 |                               |           |                         |                                  |                    |           |                |  |  |
| Reg. 22.411 (c) Working Face Size - Unloading shall be supervised and dumping shall be confined to the smallest practical area. Multiple working faces will not be allowed unless specifically approved in the facility operating plan. |                                                                                                                                                                                                                                                                                                                                                                                                                                                                                                 |                               |           |                         |                                  |                    |           |                |  |  |
| Comment                                                                                                                                                                                                                                 | s: The active working face v                                                                                                                                                                                                                                                                                                                                                                                                                                                                    | was not a practical working   | size. Mo  | easured 150 feet by 2   | 50 feet in size. Photos 1&       | 2.                 |           |                |  |  |
|                                                                                                                                                                                                                                         | Reg. 22.427 (d) Erosion Control - The design shall also include berms, swales, benches, downchutes and other measures as appropriate on steep slopes to minimize erosion. In areas where flow quantity and velocity warrant, rip rap, gabions, revetments, or other protection shall be provided.                                                                                                                                                                                               |                               |           |                         |                                  |                    |           |                |  |  |
| Comment                                                                                                                                                                                                                                 | s: No surface water control                                                                                                                                                                                                                                                                                                                                                                                                                                                                     | system in place along north   | and wes   | st slopes of active por | tion of landfill to minimiz      | ze erosion cuts. P | hotos 3&  | <b>&amp;4.</b> |  |  |
| Reg.22.41                                                                                                                                                                                                                               | 1(h) (2) Install, construct, repa                                                                                                                                                                                                                                                                                                                                                                                                                                                               | ir and maintain controls to p | revent of | f-site sediment accumu  | ılation at all landfill, soil st | ockpile, and borro | w site ar | eas.           |  |  |
| Comment                                                                                                                                                                                                                                 | s: Noted off-site sediment ac                                                                                                                                                                                                                                                                                                                                                                                                                                                                   | cumulation a long north slo   | pes of a  | ctive portion flowing   | into nearby field. Photos        | 5to8.              |           |                |  |  |
| tracking, o                                                                                                                                                                                                                             | Reg. 22.411 (o) Cover Maintenance - The owner or operator shall be responsible for maintaining the cover system integrity and shall promptly repair erosion, washout, tracking, or other defects that result in exposed refuse in either daily or intermediate cover, or exposure of the barrier system of the final cover. Areas of leachate seepage, or areas exhibiting evidence of leachate seepage such as staining and discoloration of the cover system shall also be promptly repaired. |                               |           |                         |                                  |                    |           |                |  |  |
| Comments: Noted Leachate leaks a long west and north slopes of active portion of landfill. Furthermore, Some of the leachate leaks were observed flowing into storm water ditches. Photos 9to14.                                        |                                                                                                                                                                                                                                                                                                                                                                                                                                                                                                 |                               |           |                         |                                  |                    |           |                |  |  |
|                                                                                                                                                                                                                                         |                                                                                                                                                                                                                                                                                                                                                                                                                                                                                                 |                               |           |                         |                                  |                    |           |                |  |  |
| Date                                                                                                                                                                                                                                    | 4-17-13                                                                                                                                                                                                                                                                                                                                                                                                                                                                                         | Signature of Inspector        | Add       | ly Gentry               |                                  |                    | Page      | 1              |  |  |
|                                                                                                                                                                                                                                         |                                                                                                                                                                                                                                                                                                                                                                                                                                                                                                 |                               |           |                         |                                  |                    |           |                |  |  |

## Arkansas Department of Environmental Quality Solid Waste Management Division Comments Page

| Site Name           | e Crittenden County Class 1                                                                                                                                                                                                                                                                                                                                                                               | I A                                | AFIN      | 18-00094          | Permit Number                      | 0245-S1-R1 |   |  |  |
|---------------------|-----------------------------------------------------------------------------------------------------------------------------------------------------------------------------------------------------------------------------------------------------------------------------------------------------------------------------------------------------------------------------------------------------------|------------------------------------|-----------|-------------------|------------------------------------|------------|---|--|--|
| Category 3 Comments |                                                                                                                                                                                                                                                                                                                                                                                                           |                                    |           |                   |                                    |            |   |  |  |
|                     | Reg. 22.413 (a) Daily Cover- Except as provided in paragraph (d) of this section, the owners or operators of all Class 1 Landfills must cover disposed solid waste with six (6) inches of earthen material at the end of each operating day, or at more frequent intervals if necessary, to control disease vectors, fires, odors, blowing litter, and scavenging and to limit the generation of leachate |                                    |           |                   |                                    |            |   |  |  |
|                     | Comments: According to Jeff Papasan, the facility operator, do to weather conditions the active working face had not been completely covered with soil material in a week. Working face was noted too large in size. Photos 15&18.                                                                                                                                                                        |                                    |           |                   |                                    |            |   |  |  |
|                     | Reg. 22.413(c) Intermediate cover: A compacted layer of cover soil of sufficient quantity to ensure there is no exposed waste, but not less than twelve (12) inches in total thickness including the six inches of daily cover (or an approved alternate material), shall be applied upon surfaces that will not receive an additional application of waste of final cover within 180 days.               |                                    |           |                   |                                    |            |   |  |  |
| Comments            | : Noted inadequate vegetative                                                                                                                                                                                                                                                                                                                                                                             | cover along the north, south a     | nd west s | lopes of active p | ortion of landfill. Photos 19&20   |            |   |  |  |
| Reg.22. 419         | 9 (5) Allow the discharge of leach                                                                                                                                                                                                                                                                                                                                                                        | nate from the landfill unit unless | the disch | arge is permitted | under the NPDES system.            |            |   |  |  |
| Comment:            | Noted leachate flowing into sto                                                                                                                                                                                                                                                                                                                                                                           | rm water ditches which drain       | into stor | m water pond to   | be discharge off-site. Photos 22   | to25.      |   |  |  |
|                     | Reg. 22.411 (o) Cover Maintenance - The owner or operator shall be responsible for maintaining the cover system integrity and shall promptly repair erosion, washout, tracking, or other defects that result in exposed refuse in either daily or intermediate cover, or exposure of the barrier system of the final cover.                                                                               |                                    |           |                   |                                    |            |   |  |  |
| Comments            | : Noted erosion cuts with expos                                                                                                                                                                                                                                                                                                                                                                           | sed waste a long the north and     | west slop | pes of active por | tion of landfill. Cell 1(A). Photo | s 26&28.   |   |  |  |
|                     | Reg.22. 309 (c) Any landfill permittee who places or disposes waste above permitted elevations, or beyond the permitted landfill perimeter or in excess of the permitted capacity of the unit shall immediately cease fill operations in the area containing excess fill.                                                                                                                                 |                                    |           |                   |                                    |            |   |  |  |
| Comment:            | Comment: Noted waste placed off lined area a long west landfill perimeter road next to a field. Photos 29&30.                                                                                                                                                                                                                                                                                             |                                    |           |                   |                                    |            |   |  |  |
| Date                | 4-17-13                                                                                                                                                                                                                                                                                                                                                                                                   | Signature of Inspector             | Bol       | ly Dentry         |                                    | Page       | 2 |  |  |