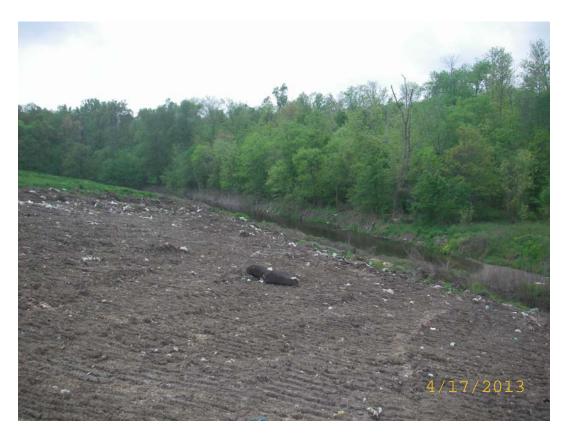

## Arkansas Department of Environmental Quality Solid Waste Management Division Comments Page

| Site Name           | e Crittenden County Class 1                                                                                                                                                                                                                                                                                                                                                                               | I A                                | AFIN      | 18-00094          | Permit Number                      | 0245-S1-R1 |   |  |  |
|---------------------|-----------------------------------------------------------------------------------------------------------------------------------------------------------------------------------------------------------------------------------------------------------------------------------------------------------------------------------------------------------------------------------------------------------|------------------------------------|-----------|-------------------|------------------------------------|------------|---|--|--|
| Category 3 Comments |                                                                                                                                                                                                                                                                                                                                                                                                           |                                    |           |                   |                                    |            |   |  |  |
|                     | Reg. 22.413 (a) Daily Cover- Except as provided in paragraph (d) of this section, the owners or operators of all Class 1 Landfills must cover disposed solid waste with six (6) inches of earthen material at the end of each operating day, or at more frequent intervals if necessary, to control disease vectors, fires, odors, blowing litter, and scavenging and to limit the generation of leachate |                                    |           |                   |                                    |            |   |  |  |
|                     | Comments: According to Jeff Papasan, the facility operator, do to weather conditions the active working face had not been completely covered with soil material in a week. Working face was noted too large in size. Photos 15&18.                                                                                                                                                                        |                                    |           |                   |                                    |            |   |  |  |
|                     | Reg. 22.413(c) Intermediate cover: A compacted layer of cover soil of sufficient quantity to ensure there is no exposed waste, but not less than twelve (12) inches in total thickness including the six inches of daily cover (or an approved alternate material), shall be applied upon surfaces that will not receive an additional application of waste of final cover within 180 days.               |                                    |           |                   |                                    |            |   |  |  |
| Comments            | : Noted inadequate vegetative                                                                                                                                                                                                                                                                                                                                                                             | cover along the north, south a     | nd west s | lopes of active p | ortion of landfill. Photos 19&20   |            |   |  |  |
| Reg.22. 419         | 9 (5) Allow the discharge of leach                                                                                                                                                                                                                                                                                                                                                                        | nate from the landfill unit unless | the disch | arge is permitted | under the NPDES system.            |            |   |  |  |
| Comment:            | Noted leachate flowing into sto                                                                                                                                                                                                                                                                                                                                                                           | rm water ditches which drain       | into stor | m water pond to   | be discharge off-site. Photos 22   | to25.      |   |  |  |
|                     | Reg. 22.411 (o) Cover Maintenance - The owner or operator shall be responsible for maintaining the cover system integrity and shall promptly repair erosion, washout, tracking, or other defects that result in exposed refuse in either daily or intermediate cover, or exposure of the barrier system of the final cover.                                                                               |                                    |           |                   |                                    |            |   |  |  |
| Comments            | : Noted erosion cuts with expos                                                                                                                                                                                                                                                                                                                                                                           | sed waste a long the north and     | west slop | pes of active por | tion of landfill. Cell 1(A). Photo | s 26&28.   |   |  |  |
|                     | Reg.22. 309 (c) Any landfill permittee who places or disposes waste above permitted elevations, or beyond the permitted landfill perimeter or in excess of the permitted capacity of the unit shall immediately cease fill operations in the area containing excess fill.                                                                                                                                 |                                    |           |                   |                                    |            |   |  |  |
| Comment:            | Comment: Noted waste placed off lined area a long west landfill perimeter road next to a field. Photos 29&30.                                                                                                                                                                                                                                                                                             |                                    |           |                   |                                    |            |   |  |  |
| Date                | 4-17-13                                                                                                                                                                                                                                                                                                                                                                                                   | Signature of Inspector             | Bol       | ly Dentry         |                                    | Page       | 2 |  |  |