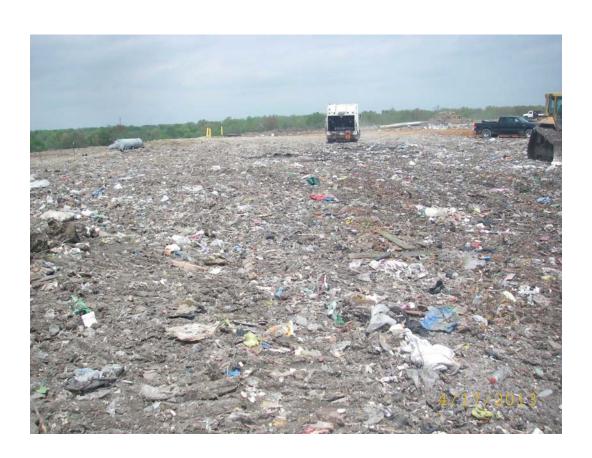

### Arkansas Department of Environmental Quality Solid Waste Management Division Comments Page

| Site Name                                                                                                                                                                                                                               | Crittenden County Landfill                                                                                                                                                                                                                                                                                                                                                                                                                                                                      | A                             | AFIN      | 18-00094                | Permit Number                    | 0245-S1-R1         |           |                |  |  |
|-----------------------------------------------------------------------------------------------------------------------------------------------------------------------------------------------------------------------------------------|-------------------------------------------------------------------------------------------------------------------------------------------------------------------------------------------------------------------------------------------------------------------------------------------------------------------------------------------------------------------------------------------------------------------------------------------------------------------------------------------------|-------------------------------|-----------|-------------------------|----------------------------------|--------------------|-----------|----------------|--|--|
| Category 2 Comments                                                                                                                                                                                                                     |                                                                                                                                                                                                                                                                                                                                                                                                                                                                                                 |                               |           |                         |                                  |                    |           |                |  |  |
| Reg. 22.411 (c) Working Face Size - Unloading shall be supervised and dumping shall be confined to the smallest practical area. Multiple working faces will not be allowed unless specifically approved in the facility operating plan. |                                                                                                                                                                                                                                                                                                                                                                                                                                                                                                 |                               |           |                         |                                  |                    |           |                |  |  |
| Comment                                                                                                                                                                                                                                 | s: The active working face v                                                                                                                                                                                                                                                                                                                                                                                                                                                                    | was not a practical working   | size. Mo  | easured 150 feet by 2   | 50 feet in size. Photos 1&       | 2.                 |           |                |  |  |
|                                                                                                                                                                                                                                         | Reg. 22.427 (d) Erosion Control - The design shall also include berms, swales, benches, downchutes and other measures as appropriate on steep slopes to minimize erosion. In areas where flow quantity and velocity warrant, rip rap, gabions, revetments, or other protection shall be provided.                                                                                                                                                                                               |                               |           |                         |                                  |                    |           |                |  |  |
| Comment                                                                                                                                                                                                                                 | s: No surface water control                                                                                                                                                                                                                                                                                                                                                                                                                                                                     | system in place along north   | and wes   | st slopes of active por | tion of landfill to minimiz      | ze erosion cuts. P | hotos 3&  | <b>&amp;4.</b> |  |  |
| Reg.22.41                                                                                                                                                                                                                               | 1(h) (2) Install, construct, repa                                                                                                                                                                                                                                                                                                                                                                                                                                                               | ir and maintain controls to p | revent of | f-site sediment accumu  | ılation at all landfill, soil st | ockpile, and borro | w site ar | eas.           |  |  |
| Comment                                                                                                                                                                                                                                 | s: Noted off-site sediment ac                                                                                                                                                                                                                                                                                                                                                                                                                                                                   | cumulation a long north slo   | pes of a  | ctive portion flowing   | into nearby field. Photos        | 5to8.              |           |                |  |  |
| tracking, o                                                                                                                                                                                                                             | Reg. 22.411 (o) Cover Maintenance - The owner or operator shall be responsible for maintaining the cover system integrity and shall promptly repair erosion, washout, tracking, or other defects that result in exposed refuse in either daily or intermediate cover, or exposure of the barrier system of the final cover. Areas of leachate seepage, or areas exhibiting evidence of leachate seepage such as staining and discoloration of the cover system shall also be promptly repaired. |                               |           |                         |                                  |                    |           |                |  |  |
| Comments: Noted Leachate leaks a long west and north slopes of active portion of landfill. Furthermore, Some of the leachate leaks were observed flowing into storm water ditches. Photos 9to14.                                        |                                                                                                                                                                                                                                                                                                                                                                                                                                                                                                 |                               |           |                         |                                  |                    |           |                |  |  |
|                                                                                                                                                                                                                                         |                                                                                                                                                                                                                                                                                                                                                                                                                                                                                                 |                               |           |                         |                                  |                    |           |                |  |  |
| Date                                                                                                                                                                                                                                    | 4-17-13                                                                                                                                                                                                                                                                                                                                                                                                                                                                                         | Signature of Inspector        | Add       | ly Gentry               |                                  |                    | Page      | 1              |  |  |
|                                                                                                                                                                                                                                         |                                                                                                                                                                                                                                                                                                                                                                                                                                                                                                 |                               |           |                         |                                  |                    |           |                |  |  |