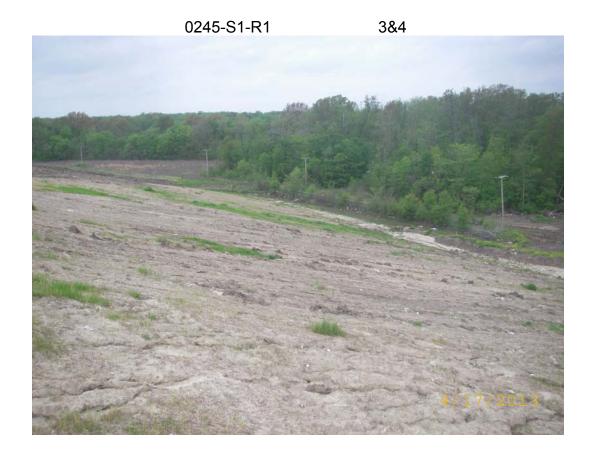

### Arkansas Department of Environmental Quality Solid Waste Management Division Comments Page

| Site Name                                                                                                                                                                                                                               | Crittenden County Landfill                                                                                                                                                                                                                                                                                                                                                                                                                                                                      | A                             | AFIN      | 18-00094                | Permit Number                    | 0245-S1-R1         |           |                |  |  |
|-----------------------------------------------------------------------------------------------------------------------------------------------------------------------------------------------------------------------------------------|-------------------------------------------------------------------------------------------------------------------------------------------------------------------------------------------------------------------------------------------------------------------------------------------------------------------------------------------------------------------------------------------------------------------------------------------------------------------------------------------------|-------------------------------|-----------|-------------------------|----------------------------------|--------------------|-----------|----------------|--|--|
| Category 2 Comments                                                                                                                                                                                                                     |                                                                                                                                                                                                                                                                                                                                                                                                                                                                                                 |                               |           |                         |                                  |                    |           |                |  |  |
| Reg. 22.411 (c) Working Face Size - Unloading shall be supervised and dumping shall be confined to the smallest practical area. Multiple working faces will not be allowed unless specifically approved in the facility operating plan. |                                                                                                                                                                                                                                                                                                                                                                                                                                                                                                 |                               |           |                         |                                  |                    |           |                |  |  |
| Comment                                                                                                                                                                                                                                 | s: The active working face v                                                                                                                                                                                                                                                                                                                                                                                                                                                                    | was not a practical working   | size. Mo  | easured 150 feet by 2   | 50 feet in size. Photos 1&       | 2.                 |           |                |  |  |
|                                                                                                                                                                                                                                         | Reg. 22.427 (d) Erosion Control - The design shall also include berms, swales, benches, downchutes and other measures as appropriate on steep slopes to minimize erosion. In areas where flow quantity and velocity warrant, rip rap, gabions, revetments, or other protection shall be provided.                                                                                                                                                                                               |                               |           |                         |                                  |                    |           |                |  |  |
| Comment                                                                                                                                                                                                                                 | s: No surface water control                                                                                                                                                                                                                                                                                                                                                                                                                                                                     | system in place along north   | and wes   | st slopes of active por | tion of landfill to minimiz      | ze erosion cuts. P | hotos 3&  | <b>&amp;4.</b> |  |  |
| Reg.22.41                                                                                                                                                                                                                               | 1(h) (2) Install, construct, repa                                                                                                                                                                                                                                                                                                                                                                                                                                                               | ir and maintain controls to p | revent of | f-site sediment accumu  | ılation at all landfill, soil st | ockpile, and borro | w site ar | eas.           |  |  |
| Comment                                                                                                                                                                                                                                 | s: Noted off-site sediment ac                                                                                                                                                                                                                                                                                                                                                                                                                                                                   | cumulation a long north slo   | pes of a  | ctive portion flowing   | into nearby field. Photos        | 5to8.              |           |                |  |  |
| tracking, o                                                                                                                                                                                                                             | Reg. 22.411 (o) Cover Maintenance - The owner or operator shall be responsible for maintaining the cover system integrity and shall promptly repair erosion, washout, tracking, or other defects that result in exposed refuse in either daily or intermediate cover, or exposure of the barrier system of the final cover. Areas of leachate seepage, or areas exhibiting evidence of leachate seepage such as staining and discoloration of the cover system shall also be promptly repaired. |                               |           |                         |                                  |                    |           |                |  |  |
| Comments: Noted Leachate leaks a long west and north slopes of active portion of landfill. Furthermore, Some of the leachate leaks were observed flowing into storm water ditches. Photos 9to14.                                        |                                                                                                                                                                                                                                                                                                                                                                                                                                                                                                 |                               |           |                         |                                  |                    |           |                |  |  |
|                                                                                                                                                                                                                                         |                                                                                                                                                                                                                                                                                                                                                                                                                                                                                                 |                               |           |                         |                                  |                    |           |                |  |  |
| Date                                                                                                                                                                                                                                    | 4-17-13                                                                                                                                                                                                                                                                                                                                                                                                                                                                                         | Signature of Inspector        | Add       | ly Gentry               |                                  |                    | Page      | 1              |  |  |
|                                                                                                                                                                                                                                         |                                                                                                                                                                                                                                                                                                                                                                                                                                                                                                 |                               |           |                         |                                  |                    |           |                |  |  |

## Arkansas Department of Environmental Quality Solid Waste Management Division Comments Page

| Site Name           | e Crittenden County Class 1                                                                                                                                                                                                                                                                                                                                                                               | I A                                | AFIN      | 18-00094          | Permit Number                      | 0245-S1-R1 |   |  |  |
|---------------------|-----------------------------------------------------------------------------------------------------------------------------------------------------------------------------------------------------------------------------------------------------------------------------------------------------------------------------------------------------------------------------------------------------------|------------------------------------|-----------|-------------------|------------------------------------|------------|---|--|--|
| Category 3 Comments |                                                                                                                                                                                                                                                                                                                                                                                                           |                                    |           |                   |                                    |            |   |  |  |
|                     | Reg. 22.413 (a) Daily Cover- Except as provided in paragraph (d) of this section, the owners or operators of all Class 1 Landfills must cover disposed solid waste with six (6) inches of earthen material at the end of each operating day, or at more frequent intervals if necessary, to control disease vectors, fires, odors, blowing litter, and scavenging and to limit the generation of leachate |                                    |           |                   |                                    |            |   |  |  |
|                     | Comments: According to Jeff Papasan, the facility operator, do to weather conditions the active working face had not been completely covered with soil material in a week. Working face was noted too large in size. Photos 15&18.                                                                                                                                                                        |                                    |           |                   |                                    |            |   |  |  |
|                     | Reg. 22.413(c) Intermediate cover: A compacted layer of cover soil of sufficient quantity to ensure there is no exposed waste, but not less than twelve (12) inches in total thickness including the six inches of daily cover (or an approved alternate material), shall be applied upon surfaces that will not receive an additional application of waste of final cover within 180 days.               |                                    |           |                   |                                    |            |   |  |  |
| Comments            | : Noted inadequate vegetative                                                                                                                                                                                                                                                                                                                                                                             | cover along the north, south a     | nd west s | lopes of active p | ortion of landfill. Photos 19&20   |            |   |  |  |
| Reg.22. 419         | 9 (5) Allow the discharge of leach                                                                                                                                                                                                                                                                                                                                                                        | nate from the landfill unit unless | the disch | arge is permitted | under the NPDES system.            |            |   |  |  |
| Comment:            | Noted leachate flowing into sto                                                                                                                                                                                                                                                                                                                                                                           | rm water ditches which drain       | into stor | m water pond to   | be discharge off-site. Photos 22   | to25.      |   |  |  |
|                     | Reg. 22.411 (o) Cover Maintenance - The owner or operator shall be responsible for maintaining the cover system integrity and shall promptly repair erosion, washout, tracking, or other defects that result in exposed refuse in either daily or intermediate cover, or exposure of the barrier system of the final cover.                                                                               |                                    |           |                   |                                    |            |   |  |  |
| Comments            | : Noted erosion cuts with expos                                                                                                                                                                                                                                                                                                                                                                           | sed waste a long the north and     | west slop | pes of active por | tion of landfill. Cell 1(A). Photo | s 26&28.   |   |  |  |
|                     | Reg.22. 309 (c) Any landfill permittee who places or disposes waste above permitted elevations, or beyond the permitted landfill perimeter or in excess of the permitted capacity of the unit shall immediately cease fill operations in the area containing excess fill.                                                                                                                                 |                                    |           |                   |                                    |            |   |  |  |
| Comment:            | Comment: Noted waste placed off lined area a long west landfill perimeter road next to a field. Photos 29&30.                                                                                                                                                                                                                                                                                             |                                    |           |                   |                                    |            |   |  |  |
| Date                | 4-17-13                                                                                                                                                                                                                                                                                                                                                                                                   | Signature of Inspector             | Bol       | ly Dentry         |                                    | Page       | 2 |  |  |