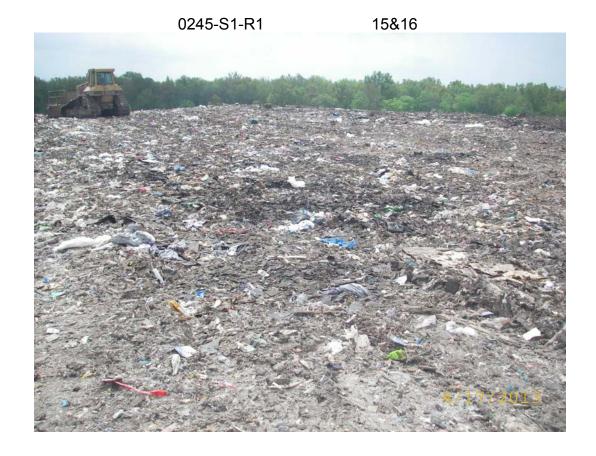

### Arkansas Department of Environmental Quality Solid Waste Management Division Comments Page

| Site Name                                                                                                                                                                                                                               | Crittenden County Landfill                                                                                                                                                                                                                                                                                                                                                                                                                                                                      | A                             | AFIN      | 18-00094                | Permit Number                    | 0245-S1-R1         |           |                |  |  |
|-----------------------------------------------------------------------------------------------------------------------------------------------------------------------------------------------------------------------------------------|-------------------------------------------------------------------------------------------------------------------------------------------------------------------------------------------------------------------------------------------------------------------------------------------------------------------------------------------------------------------------------------------------------------------------------------------------------------------------------------------------|-------------------------------|-----------|-------------------------|----------------------------------|--------------------|-----------|----------------|--|--|
| Category 2 Comments                                                                                                                                                                                                                     |                                                                                                                                                                                                                                                                                                                                                                                                                                                                                                 |                               |           |                         |                                  |                    |           |                |  |  |
| Reg. 22.411 (c) Working Face Size - Unloading shall be supervised and dumping shall be confined to the smallest practical area. Multiple working faces will not be allowed unless specifically approved in the facility operating plan. |                                                                                                                                                                                                                                                                                                                                                                                                                                                                                                 |                               |           |                         |                                  |                    |           |                |  |  |
| Comment                                                                                                                                                                                                                                 | s: The active working face v                                                                                                                                                                                                                                                                                                                                                                                                                                                                    | was not a practical working   | size. Mo  | easured 150 feet by 2   | 50 feet in size. Photos 1&       | 2.                 |           |                |  |  |
|                                                                                                                                                                                                                                         | Reg. 22.427 (d) Erosion Control - The design shall also include berms, swales, benches, downchutes and other measures as appropriate on steep slopes to minimize erosion. In areas where flow quantity and velocity warrant, rip rap, gabions, revetments, or other protection shall be provided.                                                                                                                                                                                               |                               |           |                         |                                  |                    |           |                |  |  |
| Comment                                                                                                                                                                                                                                 | s: No surface water control                                                                                                                                                                                                                                                                                                                                                                                                                                                                     | system in place along north   | and wes   | st slopes of active por | tion of landfill to minimiz      | ze erosion cuts. P | hotos 3&  | <b>&amp;4.</b> |  |  |
| Reg.22.41                                                                                                                                                                                                                               | 1(h) (2) Install, construct, repa                                                                                                                                                                                                                                                                                                                                                                                                                                                               | ir and maintain controls to p | revent of | f-site sediment accumu  | ılation at all landfill, soil st | ockpile, and borro | w site ar | eas.           |  |  |
| Comment                                                                                                                                                                                                                                 | s: Noted off-site sediment ac                                                                                                                                                                                                                                                                                                                                                                                                                                                                   | cumulation a long north slo   | pes of a  | ctive portion flowing   | into nearby field. Photos        | 5to8.              |           |                |  |  |
| tracking, o                                                                                                                                                                                                                             | Reg. 22.411 (o) Cover Maintenance - The owner or operator shall be responsible for maintaining the cover system integrity and shall promptly repair erosion, washout, tracking, or other defects that result in exposed refuse in either daily or intermediate cover, or exposure of the barrier system of the final cover. Areas of leachate seepage, or areas exhibiting evidence of leachate seepage such as staining and discoloration of the cover system shall also be promptly repaired. |                               |           |                         |                                  |                    |           |                |  |  |
| Comments: Noted Leachate leaks a long west and north slopes of active portion of landfill. Furthermore, Some of the leachate leaks were observed flowing into storm water ditches. Photos 9to14.                                        |                                                                                                                                                                                                                                                                                                                                                                                                                                                                                                 |                               |           |                         |                                  |                    |           |                |  |  |
|                                                                                                                                                                                                                                         |                                                                                                                                                                                                                                                                                                                                                                                                                                                                                                 |                               |           |                         |                                  |                    |           |                |  |  |
| Date                                                                                                                                                                                                                                    | 4-17-13                                                                                                                                                                                                                                                                                                                                                                                                                                                                                         | Signature of Inspector        | Add       | ly Gentry               |                                  |                    | Page      | 1              |  |  |
|                                                                                                                                                                                                                                         |                                                                                                                                                                                                                                                                                                                                                                                                                                                                                                 |                               |           |                         |                                  |                    |           |                |  |  |