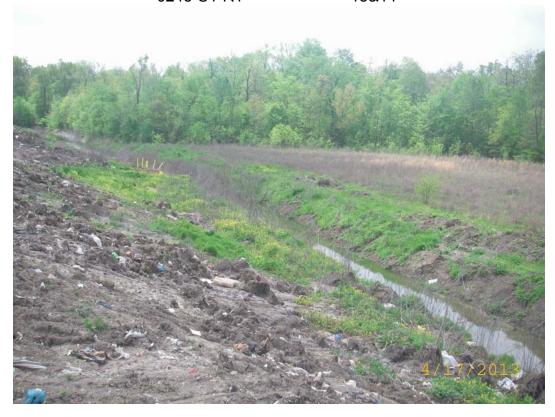

### Arkansas Department of Environmental Quality Solid Waste Management Division Comments Page

| Site Name                                                                                                                                                                                                                               | Crittenden County Landfill                                                                                                                                                                                                                                                                                                                                                                                                                                                                      | A                             | AFIN      | 18-00094                | Permit Number                    | 0245-S1-R1         |           |                |  |  |
|-----------------------------------------------------------------------------------------------------------------------------------------------------------------------------------------------------------------------------------------|-------------------------------------------------------------------------------------------------------------------------------------------------------------------------------------------------------------------------------------------------------------------------------------------------------------------------------------------------------------------------------------------------------------------------------------------------------------------------------------------------|-------------------------------|-----------|-------------------------|----------------------------------|--------------------|-----------|----------------|--|--|
| Category 2 Comments                                                                                                                                                                                                                     |                                                                                                                                                                                                                                                                                                                                                                                                                                                                                                 |                               |           |                         |                                  |                    |           |                |  |  |
| Reg. 22.411 (c) Working Face Size - Unloading shall be supervised and dumping shall be confined to the smallest practical area. Multiple working faces will not be allowed unless specifically approved in the facility operating plan. |                                                                                                                                                                                                                                                                                                                                                                                                                                                                                                 |                               |           |                         |                                  |                    |           |                |  |  |
| Comment                                                                                                                                                                                                                                 | s: The active working face v                                                                                                                                                                                                                                                                                                                                                                                                                                                                    | was not a practical working   | size. Mo  | easured 150 feet by 2   | 50 feet in size. Photos 1&       | 2.                 |           |                |  |  |
|                                                                                                                                                                                                                                         | Reg. 22.427 (d) Erosion Control - The design shall also include berms, swales, benches, downchutes and other measures as appropriate on steep slopes to minimize erosion. In areas where flow quantity and velocity warrant, rip rap, gabions, revetments, or other protection shall be provided.                                                                                                                                                                                               |                               |           |                         |                                  |                    |           |                |  |  |
| Comment                                                                                                                                                                                                                                 | s: No surface water control                                                                                                                                                                                                                                                                                                                                                                                                                                                                     | system in place along north   | and wes   | st slopes of active por | tion of landfill to minimiz      | ze erosion cuts. P | hotos 3&  | <b>&amp;4.</b> |  |  |
| Reg.22.41                                                                                                                                                                                                                               | 1(h) (2) Install, construct, repa                                                                                                                                                                                                                                                                                                                                                                                                                                                               | ir and maintain controls to p | revent of | f-site sediment accumu  | ılation at all landfill, soil st | ockpile, and borro | w site ar | eas.           |  |  |
| Comment                                                                                                                                                                                                                                 | s: Noted off-site sediment ac                                                                                                                                                                                                                                                                                                                                                                                                                                                                   | cumulation a long north slo   | pes of a  | ctive portion flowing   | into nearby field. Photos        | 5to8.              |           |                |  |  |
| tracking, o                                                                                                                                                                                                                             | Reg. 22.411 (o) Cover Maintenance - The owner or operator shall be responsible for maintaining the cover system integrity and shall promptly repair erosion, washout, tracking, or other defects that result in exposed refuse in either daily or intermediate cover, or exposure of the barrier system of the final cover. Areas of leachate seepage, or areas exhibiting evidence of leachate seepage such as staining and discoloration of the cover system shall also be promptly repaired. |                               |           |                         |                                  |                    |           |                |  |  |
| Comments: Noted Leachate leaks a long west and north slopes of active portion of landfill. Furthermore, Some of the leachate leaks were observed flowing into storm water ditches. Photos 9to14.                                        |                                                                                                                                                                                                                                                                                                                                                                                                                                                                                                 |                               |           |                         |                                  |                    |           |                |  |  |
|                                                                                                                                                                                                                                         |                                                                                                                                                                                                                                                                                                                                                                                                                                                                                                 |                               |           |                         |                                  |                    |           |                |  |  |
| Date                                                                                                                                                                                                                                    | 4-17-13                                                                                                                                                                                                                                                                                                                                                                                                                                                                                         | Signature of Inspector        | Add       | ly Gentry               |                                  |                    | Page      | 1              |  |  |
|                                                                                                                                                                                                                                         |                                                                                                                                                                                                                                                                                                                                                                                                                                                                                                 |                               |           |                         |                                  |                    |           |                |  |  |