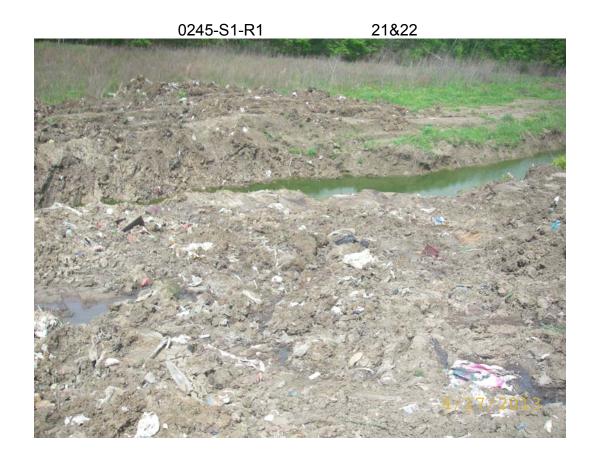

### Arkansas Department of Environmental Quality Solid Waste Management Division Comments Page

| Site Name                                                                                                                                                                                                                               | Crittenden County Landfill                                                                                                                                                                                                                                                                                                                                                                                                                                                                      | A                             | AFIN      | 18-00094                | Permit Number                    | 0245-S1-R1         |           |                |  |  |
|-----------------------------------------------------------------------------------------------------------------------------------------------------------------------------------------------------------------------------------------|-------------------------------------------------------------------------------------------------------------------------------------------------------------------------------------------------------------------------------------------------------------------------------------------------------------------------------------------------------------------------------------------------------------------------------------------------------------------------------------------------|-------------------------------|-----------|-------------------------|----------------------------------|--------------------|-----------|----------------|--|--|
| Category 2 Comments                                                                                                                                                                                                                     |                                                                                                                                                                                                                                                                                                                                                                                                                                                                                                 |                               |           |                         |                                  |                    |           |                |  |  |
| Reg. 22.411 (c) Working Face Size - Unloading shall be supervised and dumping shall be confined to the smallest practical area. Multiple working faces will not be allowed unless specifically approved in the facility operating plan. |                                                                                                                                                                                                                                                                                                                                                                                                                                                                                                 |                               |           |                         |                                  |                    |           |                |  |  |
| Comment                                                                                                                                                                                                                                 | s: The active working face v                                                                                                                                                                                                                                                                                                                                                                                                                                                                    | was not a practical working   | size. Mo  | easured 150 feet by 2   | 50 feet in size. Photos 1&       | 2.                 |           |                |  |  |
|                                                                                                                                                                                                                                         | Reg. 22.427 (d) Erosion Control - The design shall also include berms, swales, benches, downchutes and other measures as appropriate on steep slopes to minimize erosion. In areas where flow quantity and velocity warrant, rip rap, gabions, revetments, or other protection shall be provided.                                                                                                                                                                                               |                               |           |                         |                                  |                    |           |                |  |  |
| Comment                                                                                                                                                                                                                                 | s: No surface water control                                                                                                                                                                                                                                                                                                                                                                                                                                                                     | system in place along north   | and wes   | st slopes of active por | tion of landfill to minimiz      | ze erosion cuts. P | hotos 3&  | <b>&amp;4.</b> |  |  |
| Reg.22.41                                                                                                                                                                                                                               | 1(h) (2) Install, construct, repa                                                                                                                                                                                                                                                                                                                                                                                                                                                               | ir and maintain controls to p | revent of | f-site sediment accumu  | ılation at all landfill, soil st | ockpile, and borro | w site ar | eas.           |  |  |
| Comment                                                                                                                                                                                                                                 | s: Noted off-site sediment ac                                                                                                                                                                                                                                                                                                                                                                                                                                                                   | cumulation a long north slo   | pes of a  | ctive portion flowing   | into nearby field. Photos        | 5to8.              |           |                |  |  |
| tracking, o                                                                                                                                                                                                                             | Reg. 22.411 (o) Cover Maintenance - The owner or operator shall be responsible for maintaining the cover system integrity and shall promptly repair erosion, washout, tracking, or other defects that result in exposed refuse in either daily or intermediate cover, or exposure of the barrier system of the final cover. Areas of leachate seepage, or areas exhibiting evidence of leachate seepage such as staining and discoloration of the cover system shall also be promptly repaired. |                               |           |                         |                                  |                    |           |                |  |  |
| Comments: Noted Leachate leaks a long west and north slopes of active portion of landfill. Furthermore, Some of the leachate leaks were observed flowing into storm water ditches. Photos 9to14.                                        |                                                                                                                                                                                                                                                                                                                                                                                                                                                                                                 |                               |           |                         |                                  |                    |           |                |  |  |
|                                                                                                                                                                                                                                         |                                                                                                                                                                                                                                                                                                                                                                                                                                                                                                 |                               |           |                         |                                  |                    |           |                |  |  |
| Date                                                                                                                                                                                                                                    | 4-17-13                                                                                                                                                                                                                                                                                                                                                                                                                                                                                         | Signature of Inspector        | Add       | ly Gentry               |                                  |                    | Page      | 1              |  |  |
|                                                                                                                                                                                                                                         |                                                                                                                                                                                                                                                                                                                                                                                                                                                                                                 |                               |           |                         |                                  |                    |           |                |  |  |