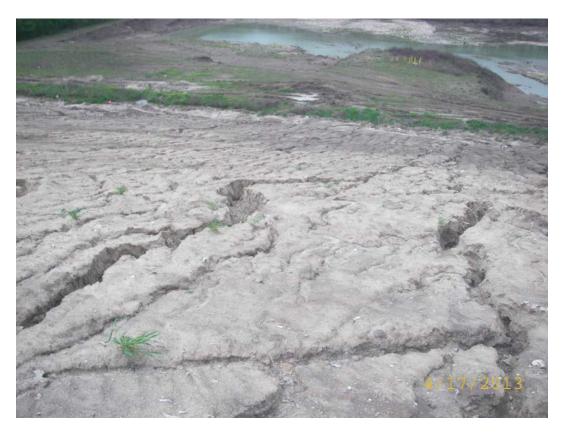

### Arkansas Department of Environmental Quality Solid Waste Management Division Comments Page

| Site Name                                                                                                                                                                                                                               | Crittenden County Landfill                                                                                                                                                                                                                                                                                                                                                                                                                                                                      | A                             | AFIN      | 18-00094                | Permit Number                    | 0245-S1-R1         |           |                |  |  |
|-----------------------------------------------------------------------------------------------------------------------------------------------------------------------------------------------------------------------------------------|-------------------------------------------------------------------------------------------------------------------------------------------------------------------------------------------------------------------------------------------------------------------------------------------------------------------------------------------------------------------------------------------------------------------------------------------------------------------------------------------------|-------------------------------|-----------|-------------------------|----------------------------------|--------------------|-----------|----------------|--|--|
| Category 2 Comments                                                                                                                                                                                                                     |                                                                                                                                                                                                                                                                                                                                                                                                                                                                                                 |                               |           |                         |                                  |                    |           |                |  |  |
| Reg. 22.411 (c) Working Face Size - Unloading shall be supervised and dumping shall be confined to the smallest practical area. Multiple working faces will not be allowed unless specifically approved in the facility operating plan. |                                                                                                                                                                                                                                                                                                                                                                                                                                                                                                 |                               |           |                         |                                  |                    |           |                |  |  |
| Comment                                                                                                                                                                                                                                 | s: The active working face v                                                                                                                                                                                                                                                                                                                                                                                                                                                                    | was not a practical working   | size. Mo  | easured 150 feet by 2   | 50 feet in size. Photos 1&       | 2.                 |           |                |  |  |
|                                                                                                                                                                                                                                         | Reg. 22.427 (d) Erosion Control - The design shall also include berms, swales, benches, downchutes and other measures as appropriate on steep slopes to minimize erosion. In areas where flow quantity and velocity warrant, rip rap, gabions, revetments, or other protection shall be provided.                                                                                                                                                                                               |                               |           |                         |                                  |                    |           |                |  |  |
| Comment                                                                                                                                                                                                                                 | s: No surface water control                                                                                                                                                                                                                                                                                                                                                                                                                                                                     | system in place along north   | and wes   | st slopes of active por | tion of landfill to minimiz      | ze erosion cuts. P | hotos 3&  | <b>&amp;4.</b> |  |  |
| Reg.22.41                                                                                                                                                                                                                               | 1(h) (2) Install, construct, repa                                                                                                                                                                                                                                                                                                                                                                                                                                                               | ir and maintain controls to p | revent of | f-site sediment accumu  | ılation at all landfill, soil st | ockpile, and borro | w site ar | eas.           |  |  |
| Comment                                                                                                                                                                                                                                 | s: Noted off-site sediment ac                                                                                                                                                                                                                                                                                                                                                                                                                                                                   | cumulation a long north slo   | pes of a  | ctive portion flowing   | into nearby field. Photos        | 5to8.              |           |                |  |  |
| tracking, o                                                                                                                                                                                                                             | Reg. 22.411 (o) Cover Maintenance - The owner or operator shall be responsible for maintaining the cover system integrity and shall promptly repair erosion, washout, tracking, or other defects that result in exposed refuse in either daily or intermediate cover, or exposure of the barrier system of the final cover. Areas of leachate seepage, or areas exhibiting evidence of leachate seepage such as staining and discoloration of the cover system shall also be promptly repaired. |                               |           |                         |                                  |                    |           |                |  |  |
| Comments: Noted Leachate leaks a long west and north slopes of active portion of landfill. Furthermore, Some of the leachate leaks were observed flowing into storm water ditches. Photos 9to14.                                        |                                                                                                                                                                                                                                                                                                                                                                                                                                                                                                 |                               |           |                         |                                  |                    |           |                |  |  |
|                                                                                                                                                                                                                                         |                                                                                                                                                                                                                                                                                                                                                                                                                                                                                                 |                               |           |                         |                                  |                    |           |                |  |  |
| Date                                                                                                                                                                                                                                    | 4-17-13                                                                                                                                                                                                                                                                                                                                                                                                                                                                                         | Signature of Inspector        | Add       | ly Gentry               |                                  |                    | Page      | 1              |  |  |
|                                                                                                                                                                                                                                         |                                                                                                                                                                                                                                                                                                                                                                                                                                                                                                 |                               |           |                         |                                  |                    |           |                |  |  |