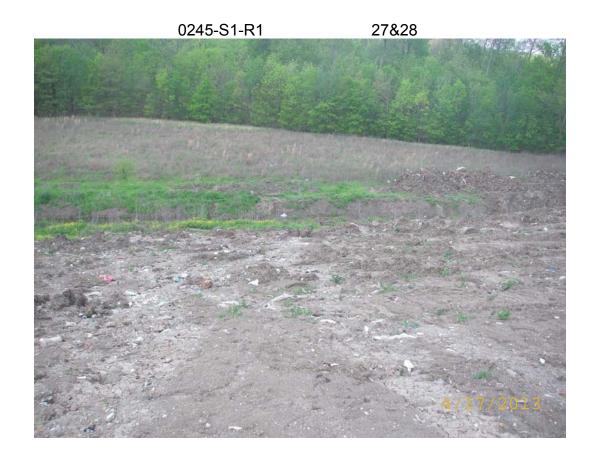

## Arkansas Department of Environmental Quality Solid Waste Management Division Comments Page

| Site Name           | e Crittenden County Class 1                                                                                                                                                                                                                                                                                                                                                                               | I A                                | AFIN      | 18-00094          | Permit Number                      | 0245-S1-R1 |   |  |  |
|---------------------|-----------------------------------------------------------------------------------------------------------------------------------------------------------------------------------------------------------------------------------------------------------------------------------------------------------------------------------------------------------------------------------------------------------|------------------------------------|-----------|-------------------|------------------------------------|------------|---|--|--|
| Category 3 Comments |                                                                                                                                                                                                                                                                                                                                                                                                           |                                    |           |                   |                                    |            |   |  |  |
|                     | Reg. 22.413 (a) Daily Cover- Except as provided in paragraph (d) of this section, the owners or operators of all Class 1 Landfills must cover disposed solid waste with six (6) inches of earthen material at the end of each operating day, or at more frequent intervals if necessary, to control disease vectors, fires, odors, blowing litter, and scavenging and to limit the generation of leachate |                                    |           |                   |                                    |            |   |  |  |
|                     | Comments: According to Jeff Papasan, the facility operator, do to weather conditions the active working face had not been completely covered with soil material in a week. Working face was noted too large in size. Photos 15&18.                                                                                                                                                                        |                                    |           |                   |                                    |            |   |  |  |
|                     | Reg. 22.413(c) Intermediate cover: A compacted layer of cover soil of sufficient quantity to ensure there is no exposed waste, but not less than twelve (12) inches in total thickness including the six inches of daily cover (or an approved alternate material), shall be applied upon surfaces that will not receive an additional application of waste of final cover within 180 days.               |                                    |           |                   |                                    |            |   |  |  |
| Comments            | : Noted inadequate vegetative                                                                                                                                                                                                                                                                                                                                                                             | cover along the north, south a     | nd west s | lopes of active p | ortion of landfill. Photos 19&20   |            |   |  |  |
| Reg.22. 419         | 9 (5) Allow the discharge of leach                                                                                                                                                                                                                                                                                                                                                                        | nate from the landfill unit unless | the disch | arge is permitted | under the NPDES system.            |            |   |  |  |
| Comment:            | Noted leachate flowing into sto                                                                                                                                                                                                                                                                                                                                                                           | rm water ditches which drain       | into stor | m water pond to   | be discharge off-site. Photos 22   | to25.      |   |  |  |
|                     | Reg. 22.411 (o) Cover Maintenance - The owner or operator shall be responsible for maintaining the cover system integrity and shall promptly repair erosion, washout, tracking, or other defects that result in exposed refuse in either daily or intermediate cover, or exposure of the barrier system of the final cover.                                                                               |                                    |           |                   |                                    |            |   |  |  |
| Comments            | : Noted erosion cuts with expos                                                                                                                                                                                                                                                                                                                                                                           | sed waste a long the north and     | west slop | pes of active por | tion of landfill. Cell 1(A). Photo | s 26&28.   |   |  |  |
|                     | Reg.22. 309 (c) Any landfill permittee who places or disposes waste above permitted elevations, or beyond the permitted landfill perimeter or in excess of the permitted capacity of the unit shall immediately cease fill operations in the area containing excess fill.                                                                                                                                 |                                    |           |                   |                                    |            |   |  |  |
| Comment:            | Comment: Noted waste placed off lined area a long west landfill perimeter road next to a field. Photos 29&30.                                                                                                                                                                                                                                                                                             |                                    |           |                   |                                    |            |   |  |  |
| Date                | 4-17-13                                                                                                                                                                                                                                                                                                                                                                                                   | Signature of Inspector             | Bol       | ly Dentry         |                                    | Page       | 2 |  |  |