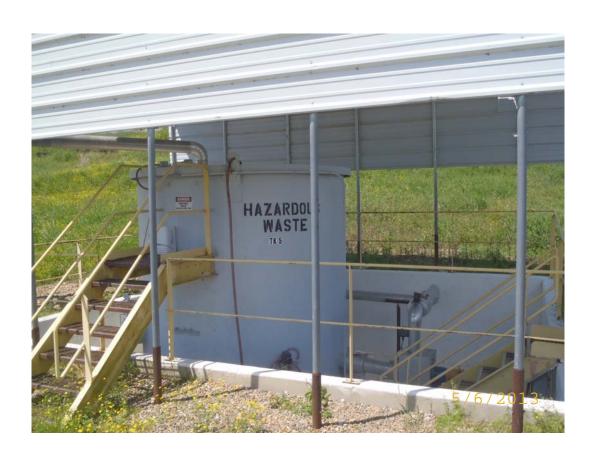

|                 | Signature of Inspector                                                                             |          | tor     | Sul                                        | 414                                  |      |  |
| Ex                                                      | it Interview Cond                       | ucted with                                                 | Kent Thomas                                                     |                 |                                                                                                    | Date     | 5-6-13  |                                            | Time                                 | 1203 |  |

Permit # 0262-S. Picture 1 and 2.