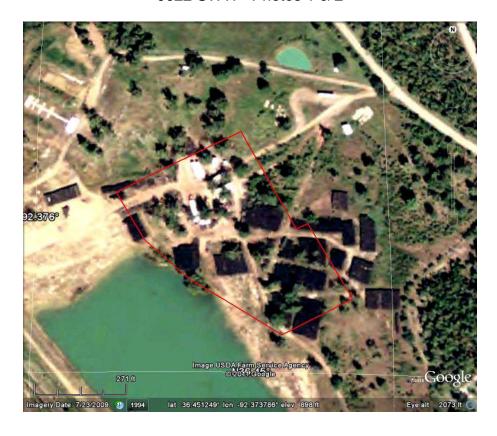

### Arkansas Department of Environmental Quality Solid Waste Management Division Comments Page

03-00208

AFIN

0022-SWTP

Permit Number

| Site i tallie                                                                                                                                                                                                                                                                                                                                                                                                                                                                                                                                                                                                                                                                                                                                                                                                                                             |                     |                        | 111 111 |       | 1 crimo r (amber |      |   |  |  |  |
|-----------------------------------------------------------------------------------------------------------------------------------------------------------------------------------------------------------------------------------------------------------------------------------------------------------------------------------------------------------------------------------------------------------------------------------------------------------------------------------------------------------------------------------------------------------------------------------------------------------------------------------------------------------------------------------------------------------------------------------------------------------------------------------------------------------------------------------------------------------|---------------------|------------------------|---------|-------|------------------|------|---|--|--|--|
|                                                                                                                                                                                                                                                                                                                                                                                                                                                                                                                                                                                                                                                                                                                                                                                                                                                           | Category 3 Comments |                        |         |       |                  |      |   |  |  |  |
| Processed tires meet storage criteria 14.1204 The storage limit for processing facilities is thirty (30) times the daily capacity of the processing equipment used. Comments: According to the Baling Contractor the daily capacity of the processing equipment was approximately 2000 tires a day. Based on the daily capacity of the processing equipment maximum storage capacity for the facility would be 60,000 tires or 600 bales at 100 tires per bale. However, Site Specific Permit Conditions number 3(b) states that the number of tires at the site shall not exceed 28,000 passenger and truck tires at any time. Comments: The Facility has an estimated 4000 bales X 100 tires per bale = 400,000 tires on site. Exceeding their storage limit for the permitted area. See attached Google Earth Image of the approximate permitted area. |                     |                        |         |       |                  |      |   |  |  |  |
| Date 5-2                                                                                                                                                                                                                                                                                                                                                                                                                                                                                                                                                                                                                                                                                                                                                                                                                                                  | 3-13                | Signature of Inspector | Sa      | Meado |                  | Page | 3 |  |  |  |