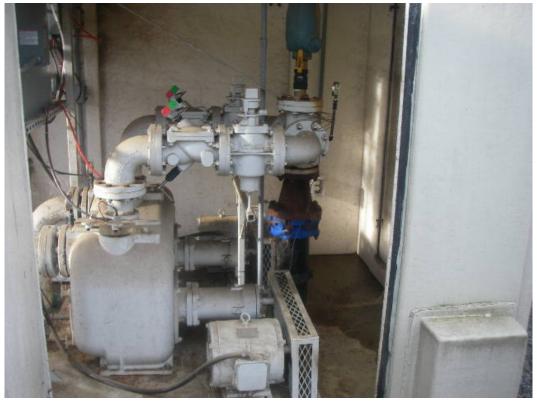

**\$**EPA

Signature of Reviewer **Jason Bolenbaugh** 

Form Approved OMB No. 2040-0003

| UNITED STATES ENVIRONMENTAL PROTECTION AGENCY Washington, D.C. 20460                                                                                                                                                                                                                                                                                                                                                                                                                                                                                                                                                                                                                                                                                                                                                                                                                                                                                                                                                                                                                                                                                                                                                                                           |                                                                                                                  |       |       |           |        |       |       |       |                                       |                                           |                         |        |            |       |        |       |                          |          |    |  |  |  |  |
|----------------------------------------------------------------------------------------------------------------------------------------------------------------------------------------------------------------------------------------------------------------------------------------------------------------------------------------------------------------------------------------------------------------------------------------------------------------------------------------------------------------------------------------------------------------------------------------------------------------------------------------------------------------------------------------------------------------------------------------------------------------------------------------------------------------------------------------------------------------------------------------------------------------------------------------------------------------------------------------------------------------------------------------------------------------------------------------------------------------------------------------------------------------------------------------------------------------------------------------------------------------|------------------------------------------------------------------------------------------------------------------|-------|-------|-----------|--------|-------|-------|-------|---------------------------------------|-------------------------------------------|-------------------------|--------|------------|-------|--------|-------|--------------------------|----------|----|--|--|--|--|
| NPDES Compliance Inspection Report                                                                                                                                                                                                                                                                                                                                                                                                                                                                                                                                                                                                                                                                                                                                                                                                                                                                                                                                                                                                                                                                                                                                                                                                                             |                                                                                                                  |       |       |           |        |       |       |       |                                       |                                           |                         |        |            |       |        |       |                          |          |    |  |  |  |  |
|                                                                                                                                                                                                                                                                                                                                                                                                                                                                                                                                                                                                                                                                                                                                                                                                                                                                                                                                                                                                                                                                                                                                                                                                                                                                | Section A: National Data System Coding                                                                           |       |       |           |        |       |       |       |                                       |                                           |                         |        |            |       |        |       |                          |          |    |  |  |  |  |
| 1 N 2 5 3 A R 0 0 2 2 1 8 7 11 12 1 3 0 5 1 0 17 18                                                                                                                                                                                                                                                                                                                                                                                                                                                                                                                                                                                                                                                                                                                                                                                                                                                                                                                                                                                                                                                                                                                                                                                                            |                                                                                                                  |       |       |           |        |       |       |       |                                       | ppec. Type Inspector Fac. Type  19 S 20 1 |                         |        |            |       |        |       |                          |          |    |  |  |  |  |
|                                                                                                                                                                                                                                                                                                                                                                                                                                                                                                                                                                                                                                                                                                                                                                                                                                                                                                                                                                                                                                                                                                                                                                                                                                                                |                                                                                                                  |       |       |           |        |       |       |       |                                       |                                           | I I                     |        |            |       |        |       | ı                        |          |    |  |  |  |  |
| Inspection Work Days Facility Evaluation Rating BI QA                                                                                                                                                                                                                                                                                                                                                                                                                                                                                                                                                                                                                                                                                                                                                                                                                                                                                                                                                                                                                                                                                                                                                                                                          |                                                                                                                  |       |       |           |        |       |       |       |                                       | Reserve                                   | d                       |        |            |       |        |       |                          |          |    |  |  |  |  |
| 67 69 70 N 72                                                                                                                                                                                                                                                                                                                                                                                                                                                                                                                                                                                                                                                                                                                                                                                                                                                                                                                                                                                                                                                                                                                                                                                                                                                  |                                                                                                                  |       |       |           |        |       | ı     | N     | 73                                    |                                           |                         | 74     | 75         |       | 80     |       |                          |          | 80 |  |  |  |  |
| Section B: Facility Data                                                                                                                                                                                                                                                                                                                                                                                                                                                                                                                                                                                                                                                                                                                                                                                                                                                                                                                                                                                                                                                                                                                                                                                                                                       |                                                                                                                  |       |       |           |        |       |       |       |                                       |                                           |                         |        |            |       |        |       |                          |          |    |  |  |  |  |
| Name and Location of Facility Inspected (For industrial users discharging to POTW, also include POTW name and NPDES permit number  Clarksville Light and Water Pollution Control Facility  Entry Time/Date 0724 hrs / May 10, 2013                                                                                                                                                                                                                                                                                                                                                                                                                                                                                                                                                                                                                                                                                                                                                                                                                                                                                                                                                                                                                             |                                                                                                                  |       |       |           |        |       |       |       |                                       | Permit Effective Date April 1, 2009       |                         |        |            |       |        |       |                          |          |    |  |  |  |  |
| Located on South Crawford Highway one mile South of Interstate 40 Exit 57 in Sections 7 & 8, Township 9 North, Range 23 West, in Johnson County, Arkansas  Exit Time/Date 1220 hrs / May 10, 2013                                                                                                                                                                                                                                                                                                                                                                                                                                                                                                                                                                                                                                                                                                                                                                                                                                                                                                                                                                                                                                                              |                                                                                                                  |       |       |           |        |       |       |       | Permit Expiration Date March 31, 2014 |                                           |                         |        |            |       |        |       |                          |          |    |  |  |  |  |
| Mr. Gregg Rainey / Pollution Control Facility Superintendent / Phone: 479-754-7929 / Fax: 479-754-6885                                                                                                                                                                                                                                                                                                                                                                                                                                                                                                                                                                                                                                                                                                                                                                                                                                                                                                                                                                                                                                                                                                                                                         |                                                                                                                  |       |       |           |        |       |       |       | ner Facility Data  AJOR MUNICIPAL     |                                           |                         |        |            |       |        |       |                          |          |    |  |  |  |  |
| Ms.<br>Clar<br>P.O                                                                                                                                                                                                                                                                                                                                                                                                                                                                                                                                                                                                                                                                                                                                                                                                                                                                                                                                                                                                                                                                                                                                                                                                                                             | ne, Address of Responsible Official<br>Jeanette Small, General Manage<br>Ksville Light and Water Co.<br>Box 1807 | r     |       | and Fax   | Numb   | er    |       |       |                                       |                                           |                         | -      |            | acted | _      |       |                          |          |    |  |  |  |  |
| Clar                                                                                                                                                                                                                                                                                                                                                                                                                                                                                                                                                                                                                                                                                                                                                                                                                                                                                                                                                                                                                                                                                                                                                                                                                                                           | ksville, AR 72830 / Phone 479-                                                                                   | 754-6 | 241   |           |        |       |       |       |                                       |                                           |                         | Yes    | <b>✓</b> ] | No    |        |       |                          |          |    |  |  |  |  |
|                                                                                                                                                                                                                                                                                                                                                                                                                                                                                                                                                                                                                                                                                                                                                                                                                                                                                                                                                                                                                                                                                                                                                                                                                                                                |                                                                                                                  |       | (     | S = Satis |        |       |       |       |                                       |                                           | uring l                 | •      |            | Eval  | uated  | )     |                          |          |    |  |  |  |  |
| S                                                                                                                                                                                                                                                                                                                                                                                                                                                                                                                                                                                                                                                                                                                                                                                                                                                                                                                                                                                                                                                                                                                                                                                                                                                              | Permit                                                                                                           | N     | Flo   | w Measu   | remen  | ıt    |       |       | S                                     | Op                                        | perations & Maintenance |        |            |       |        |       | N                        | Sampling |    |  |  |  |  |
| S                                                                                                                                                                                                                                                                                                                                                                                                                                                                                                                                                                                                                                                                                                                                                                                                                                                                                                                                                                                                                                                                                                                                                                                                                                                              | Records/Reports                                                                                                  | N     | Self  | f-Monito  | ring P | rogr  | am    |       | N                                     | Slu                                       | ndge Handling/Disposal  |        |            |       |        | N     | Pollution Prevention     |          |    |  |  |  |  |
| S                                                                                                                                                                                                                                                                                                                                                                                                                                                                                                                                                                                                                                                                                                                                                                                                                                                                                                                                                                                                                                                                                                                                                                                                                                                              | Facility Site Review                                                                                             | N     | Cor   | mpliance  | Sched  | lules |       |       | N                                     | Pre                                       | etreatment              |        |            |       |        | N     | N Multimedia             |          |    |  |  |  |  |
| N                                                                                                                                                                                                                                                                                                                                                                                                                                                                                                                                                                                                                                                                                                                                                                                                                                                                                                                                                                                                                                                                                                                                                                                                                                                              | Effluent/Receiving Waters                                                                                        | N     | Lab   | oratory   |        |       |       |       | N                                     | Sto                                       | orm Water               |        |            |       |        | S     | Other: Collection System |          |    |  |  |  |  |
|                                                                                                                                                                                                                                                                                                                                                                                                                                                                                                                                                                                                                                                                                                                                                                                                                                                                                                                                                                                                                                                                                                                                                                                                                                                                |                                                                                                                  | Se    | ction | D: Sumr   | nary o | f Fin | nding | s/Con | nment                                 | s (Att                                    | ach a                   | lditio | nal s      | heets | if nec | essar | y)                       |          |    |  |  |  |  |
| A Sanitary Sewer Overflow Inspection was Performed on May 10, 2013. The facility had not experienced any overflow that reached waters of the state in the 12 months prior to this inspection. Back-up power is available for all 16 lift stations in the system. Each pump station has a dedicated electronic monitoring system operating on both radio signal and telephone line connection to notify the proper personnel. In addition to the elaborate electronic monitoring system, the facility also conducts daily inspections of all lift stations in order to identify potential problems so they may be repaired before they occur rather than waiting for the electronic system to notify personnel that a problem has already occurred. Three lift stations were investigated and found to be very clean and well-maintained. Very little to no accumulated grease was observed in the wet wells. According to Superintendent Rainey, the facility each year continues to work to reduce its wet weather flow issues with an extensive program of line replacement and system repairs. Overall, the inspection revealed that Clarksville Light and Water was doing an excellent job of monitoring, maintaining and operating its collection system. |                                                                                                                  |       |       |           |        |       |       |       |                                       |                                           |                         |        |            |       |        |       |                          |          |    |  |  |  |  |
| Name(s) and Signature(s) of Inspector(s) ) Bruce Kirkpatrick  Agency/Office/Telephone/Fax  AR Dept. of Environmental Quality-Jasper  PHONE# (870) 446-6170 / FAX# (870) 446-2181                                                                                                                                                                                                                                                                                                                                                                                                                                                                                                                                                                                                                                                                                                                                                                                                                                                                                                                                                                                                                                                                               |                                                                                                                  |       |       |           |        |       |       |       | Date May 30, 2013                     |                                           |                         |        |            |       |        |       |                          |          |    |  |  |  |  |

Agency/Office/Phone and Fax Numbers **ADEQ** 

Date 6/3/2013

| COLLECTION SYSTEM INSPECTION AND OVERA                                                                                                                           | ALL RATING                      | ⊠s □N      | □u | □NA          | □NE |  |  |  |  |  |
|------------------------------------------------------------------------------------------------------------------------------------------------------------------|---------------------------------|------------|----|--------------|-----|--|--|--|--|--|
| PROVIDE A BRIEF DESCRIPTION OF THE COLLECTION SYSTEM:                                                                                                            |                                 |            |    |              |     |  |  |  |  |  |
| 95 miles of gravity sewer, 7 miles of pressure sewer and 16 lift stations POPULATION SERVED/NUMBER OF RESIDENTIAL AND COMMERCIAL CONNECTIONS: approximately 4000 |                                 |            |    |              |     |  |  |  |  |  |
| connections                                                                                                                                                      |                                 |            |    |              |     |  |  |  |  |  |
| FEET OF SEWER SYSTEM: 102 miles                                                                                                                                  | FEET OF SEWER SYSTEM: 102 miles |            |    |              |     |  |  |  |  |  |
| AGE OF SYSTEM: Approximately 60 years old                                                                                                                        |                                 |            |    |              |     |  |  |  |  |  |
| DOES THE SYSTEM EXPERIENCE PROBLEMS DURING DR (EXPLAIN): Wet weather infiltration and inflow                                                                     | RY OR WET WEATHER               | Ø          | □N | □NA          | □NE |  |  |  |  |  |
| IS THERE A SYSTEM IN PLACE FOR REPORTING SSOS TO ADEQ On-Line Report / call to ADEQ Water Enforcement / n                                                        |                                 | ΔA         | □N | □NA          | □NE |  |  |  |  |  |
| ARE ALL SSOs REPORTED REGARDLESS OF SIZE:                                                                                                                        |                                 | <b>⊠</b> Y | □N | □NA          | □NE |  |  |  |  |  |
| HAVE SSOs REACHED "WATERS OF THE U.S." (LIST DATE                                                                                                                | AND LOCATION OF EACH):          |            | ØΝ | □NA          | □NE |  |  |  |  |  |
| No SSO's reached waters of the State in the 12 months prior to this inspection.                                                                                  |                                 |            |    |              |     |  |  |  |  |  |
| PUMP STATIONS                                                                                                                                                    |                                 | ⊠s □w      | □υ | $\square$ NA | □NE |  |  |  |  |  |
| NUMBER OF PUMP STATIONS IN SYSTEM: 16 NUMBER WITH BACKUP POWER: 16                                                                                               |                                 |            |    |              |     |  |  |  |  |  |
| HOW OFTEN ARE PUMP STATIONS INSPECTED/MONITORED: <u>Daily</u>                                                                                                    |                                 |            |    |              |     |  |  |  |  |  |
| ARE MAINTENANCE RECORDS AND/OR OPERATOR LOGS KEPT: Yes                                                                                                           |                                 |            |    |              |     |  |  |  |  |  |
| ADEQUATE INVENTORY OF SPARE PARTS: <u>Yes</u>                                                                                                                    |                                 |            |    |              |     |  |  |  |  |  |
| TYPE OF REMOTE ELECTRONIC MONITORING USED (I.E. SCADA OR AUTO DIALERS): radio and telephone                                                                      |                                 |            |    |              |     |  |  |  |  |  |
| BRIEF SUMMARY OF EMERGENCY PROCEDURES: Fixed and/or portable generator/ pump truck                                                                               |                                 |            |    |              |     |  |  |  |  |  |
| NUMBER OF PUMP STATIONS VISITED DURING INSPECTION (SEE ATTACHED CHECKLISTS FOR EACH): 3                                                                          |                                 |            |    |              |     |  |  |  |  |  |
|                                                                                                                                                                  |                                 |            |    |              |     |  |  |  |  |  |
| SATELLITE SYSTEMS                                                                                                                                                |                                 |            | □U | ØNA          | □NE |  |  |  |  |  |
| DOES THE COLLECTION SYSTEM RECEIVE FLOW FROM S                                                                                                                   | SATELLITE SYSTEMS: <b>No</b>    |            |    |              |     |  |  |  |  |  |
| TYPE(S) OF WASTE WATER RECEIVED:                                                                                                                                 |                                 |            |    |              |     |  |  |  |  |  |
| BRIEFLY DESCRIBE THE SATELLITE SYSTEM:                                                                                                                           |                                 |            |    |              |     |  |  |  |  |  |
| ANY KNOWN PROBLEMS WITH SATELLITE SYSTEM:                                                                                                                        |                                 |            |    |              |     |  |  |  |  |  |