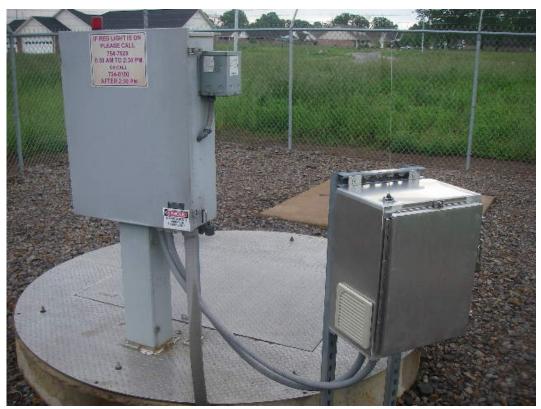

Agency/Office/Phone and Fax Numbers **ADEQ** 

Date 6/3/2013

| COLLECTION SYSTEM INSPECTION AND OVERA                                                                                                                           | ALL RATING                      | ⊠s □N      | □u | □NA          | □NE |  |  |  |  |  |
|------------------------------------------------------------------------------------------------------------------------------------------------------------------|---------------------------------|------------|----|--------------|-----|--|--|--|--|--|
| PROVIDE A BRIEF DESCRIPTION OF THE COLLECTION SYSTEM:                                                                                                            |                                 |            |    |              |     |  |  |  |  |  |
| 95 miles of gravity sewer, 7 miles of pressure sewer and 16 lift stations POPULATION SERVED/NUMBER OF RESIDENTIAL AND COMMERCIAL CONNECTIONS: approximately 4000 |                                 |            |    |              |     |  |  |  |  |  |
| connections                                                                                                                                                      |                                 |            |    |              |     |  |  |  |  |  |
| FEET OF SEWER SYSTEM: 102 miles                                                                                                                                  | FEET OF SEWER SYSTEM: 102 miles |            |    |              |     |  |  |  |  |  |
| AGE OF SYSTEM: Approximately 60 years old                                                                                                                        |                                 |            |    |              |     |  |  |  |  |  |
| DOES THE SYSTEM EXPERIENCE PROBLEMS DURING DR (EXPLAIN): Wet weather infiltration and inflow                                                                     | RY OR WET WEATHER               | Ø          | □N | □NA          | □NE |  |  |  |  |  |
| IS THERE A SYSTEM IN PLACE FOR REPORTING SSOS TO ADEQ On-Line Report / call to ADEQ Water Enforcement / n                                                        |                                 | ΔA         | □N | □NA          | □NE |  |  |  |  |  |
| ARE ALL SSOs REPORTED REGARDLESS OF SIZE:                                                                                                                        |                                 | <b>⊠</b> Y | □N | □NA          | □NE |  |  |  |  |  |
| HAVE SSOs REACHED "WATERS OF THE U.S." (LIST DATE                                                                                                                | AND LOCATION OF EACH):          |            | ØΝ | □NA          | □NE |  |  |  |  |  |
| No SSO's reached waters of the State in the 12 months prior to this inspection.                                                                                  |                                 |            |    |              |     |  |  |  |  |  |
| PUMP STATIONS                                                                                                                                                    |                                 | ⊠s □w      | □υ | $\square$ NA | □NE |  |  |  |  |  |
| NUMBER OF PUMP STATIONS IN SYSTEM: 16 NUMBER WITH BACKUP POWER: 16                                                                                               |                                 |            |    |              |     |  |  |  |  |  |
| HOW OFTEN ARE PUMP STATIONS INSPECTED/MONITORED: <u>Daily</u>                                                                                                    |                                 |            |    |              |     |  |  |  |  |  |
| ARE MAINTENANCE RECORDS AND/OR OPERATOR LOGS KEPT: Yes                                                                                                           |                                 |            |    |              |     |  |  |  |  |  |
| ADEQUATE INVENTORY OF SPARE PARTS: <u>Yes</u>                                                                                                                    |                                 |            |    |              |     |  |  |  |  |  |
| TYPE OF REMOTE ELECTRONIC MONITORING USED (I.E. SCADA OR AUTO DIALERS): radio and telephone                                                                      |                                 |            |    |              |     |  |  |  |  |  |
| BRIEF SUMMARY OF EMERGENCY PROCEDURES: Fixed and/or portable generator/ pump truck                                                                               |                                 |            |    |              |     |  |  |  |  |  |
| NUMBER OF PUMP STATIONS VISITED DURING INSPECTION (SEE ATTACHED CHECKLISTS FOR EACH): 3                                                                          |                                 |            |    |              |     |  |  |  |  |  |
|                                                                                                                                                                  |                                 |            |    |              |     |  |  |  |  |  |
| SATELLITE SYSTEMS                                                                                                                                                |                                 |            | □U | ØNA          | □NE |  |  |  |  |  |
| DOES THE COLLECTION SYSTEM RECEIVE FLOW FROM S                                                                                                                   | SATELLITE SYSTEMS: <b>No</b>    |            |    |              |     |  |  |  |  |  |
| TYPE(S) OF WASTE WATER RECEIVED:                                                                                                                                 |                                 |            |    |              |     |  |  |  |  |  |
| BRIEFLY DESCRIBE THE SATELLITE SYSTEM:                                                                                                                           |                                 |            |    |              |     |  |  |  |  |  |
| ANY KNOWN PROBLEMS WITH SATELLITE SYSTEM:                                                                                                                        |                                 |            |    |              |     |  |  |  |  |  |