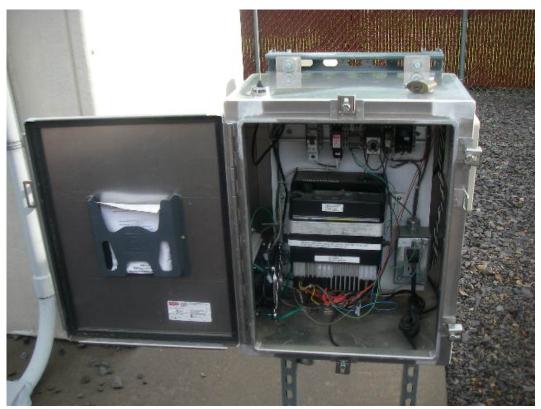

Agency/Office/Phone and Fax Numbers **ADEQ** 

Date 6/3/2013

| COLLECTION SYSTEM INSPECTION AND OVERA                                                                                                                           | ALL RATING                      | ⊠s □N      | □u | □NA          | □NE |  |  |  |  |  |
|------------------------------------------------------------------------------------------------------------------------------------------------------------------|---------------------------------|------------|----|--------------|-----|--|--|--|--|--|
| PROVIDE A BRIEF DESCRIPTION OF THE COLLECTION SYSTEM:                                                                                                            |                                 |            |    |              |     |  |  |  |  |  |
| 95 miles of gravity sewer, 7 miles of pressure sewer and 16 lift stations POPULATION SERVED/NUMBER OF RESIDENTIAL AND COMMERCIAL CONNECTIONS: approximately 4000 |                                 |            |    |              |     |  |  |  |  |  |
| connections                                                                                                                                                      |                                 |            |    |              |     |  |  |  |  |  |
| FEET OF SEWER SYSTEM: 102 miles                                                                                                                                  | FEET OF SEWER SYSTEM: 102 miles |            |    |              |     |  |  |  |  |  |
| AGE OF SYSTEM: Approximately 60 years old                                                                                                                        |                                 |            |    |              |     |  |  |  |  |  |
| DOES THE SYSTEM EXPERIENCE PROBLEMS DURING DR (EXPLAIN): Wet weather infiltration and inflow                                                                     | RY OR WET WEATHER               | Ø          | □N | □NA          | □NE |  |  |  |  |  |
| IS THERE A SYSTEM IN PLACE FOR REPORTING SSOS TO ADEQ On-Line Report / call to ADEQ Water Enforcement / n                                                        |                                 | ΔA         | □N | □NA          | □NE |  |  |  |  |  |
| ARE ALL SSOs REPORTED REGARDLESS OF SIZE:                                                                                                                        |                                 | <b>⊠</b> Y | □N | □NA          | □NE |  |  |  |  |  |
| HAVE SSOs REACHED "WATERS OF THE U.S." (LIST DATE                                                                                                                | AND LOCATION OF EACH):          |            | ØΝ | □NA          | □NE |  |  |  |  |  |
| No SSO's reached waters of the State in the 12 months prior to this inspection.                                                                                  |                                 |            |    |              |     |  |  |  |  |  |
| PUMP STATIONS                                                                                                                                                    |                                 | ⊠s □w      | □υ | $\square$ NA | □NE |  |  |  |  |  |
| NUMBER OF PUMP STATIONS IN SYSTEM: 16 NUMBER WITH BACKUP POWER: 16                                                                                               |                                 |            |    |              |     |  |  |  |  |  |
| HOW OFTEN ARE PUMP STATIONS INSPECTED/MONITORED: <u>Daily</u>                                                                                                    |                                 |            |    |              |     |  |  |  |  |  |
| ARE MAINTENANCE RECORDS AND/OR OPERATOR LOGS KEPT: Yes                                                                                                           |                                 |            |    |              |     |  |  |  |  |  |
| ADEQUATE INVENTORY OF SPARE PARTS: <u>Yes</u>                                                                                                                    |                                 |            |    |              |     |  |  |  |  |  |
| TYPE OF REMOTE ELECTRONIC MONITORING USED (I.E. SCADA OR AUTO DIALERS): radio and telephone                                                                      |                                 |            |    |              |     |  |  |  |  |  |
| BRIEF SUMMARY OF EMERGENCY PROCEDURES: Fixed and/or portable generator/ pump truck                                                                               |                                 |            |    |              |     |  |  |  |  |  |
| NUMBER OF PUMP STATIONS VISITED DURING INSPECTION (SEE ATTACHED CHECKLISTS FOR EACH): 3                                                                          |                                 |            |    |              |     |  |  |  |  |  |
|                                                                                                                                                                  |                                 |            |    |              |     |  |  |  |  |  |
| SATELLITE SYSTEMS                                                                                                                                                |                                 |            | □U | ØNA          | □NE |  |  |  |  |  |
| DOES THE COLLECTION SYSTEM RECEIVE FLOW FROM S                                                                                                                   | SATELLITE SYSTEMS: <b>No</b>    |            |    |              |     |  |  |  |  |  |
| TYPE(S) OF WASTE WATER RECEIVED:                                                                                                                                 |                                 |            |    |              |     |  |  |  |  |  |
| BRIEFLY DESCRIBE THE SATELLITE SYSTEM:                                                                                                                           |                                 |            |    |              |     |  |  |  |  |  |
| ANY KNOWN PROBLEMS WITH SATELLITE SYSTEM:                                                                                                                        |                                 |            |    |              |     |  |  |  |  |  |