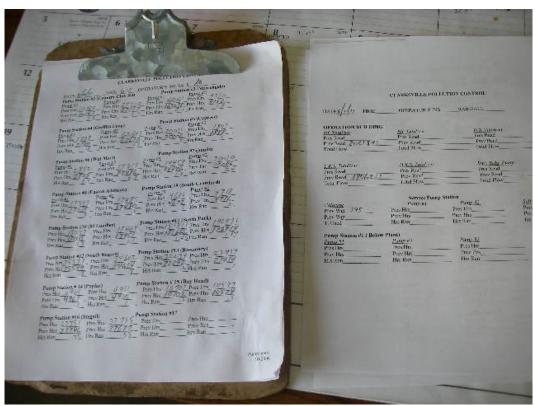

Agency/Office/Phone and Fax Numbers **ADEQ** 

Date 6/3/2013

| COLLECTION SYSTEM INSPECTION AND OVERA                                                                                                                           | ALL RATING                      | ⊠s □N      | □u | □NA          | □NE |  |  |  |  |  |
|------------------------------------------------------------------------------------------------------------------------------------------------------------------|---------------------------------|------------|----|--------------|-----|--|--|--|--|--|
| PROVIDE A BRIEF DESCRIPTION OF THE COLLECTION SYSTEM:                                                                                                            |                                 |            |    |              |     |  |  |  |  |  |
| 95 miles of gravity sewer, 7 miles of pressure sewer and 16 lift stations POPULATION SERVED/NUMBER OF RESIDENTIAL AND COMMERCIAL CONNECTIONS: approximately 4000 |                                 |            |    |              |     |  |  |  |  |  |
| connections                                                                                                                                                      |                                 |            |    |              |     |  |  |  |  |  |
| FEET OF SEWER SYSTEM: 102 miles                                                                                                                                  | FEET OF SEWER SYSTEM: 102 miles |            |    |              |     |  |  |  |  |  |
| AGE OF SYSTEM: Approximately 60 years old                                                                                                                        |                                 |            |    |              |     |  |  |  |  |  |
| DOES THE SYSTEM EXPERIENCE PROBLEMS DURING DR (EXPLAIN): Wet weather infiltration and inflow                                                                     | RY OR WET WEATHER               | Ø          | □N | □NA          | □NE |  |  |  |  |  |
| IS THERE A SYSTEM IN PLACE FOR REPORTING SSOS TO ADEQ On-Line Report / call to ADEQ Water Enforcement / n                                                        |                                 | ΔA         | □N | □NA          | □NE |  |  |  |  |  |
| ARE ALL SSOs REPORTED REGARDLESS OF SIZE:                                                                                                                        |                                 | <b>⊠</b> Y | □N | □NA          | □NE |  |  |  |  |  |
| HAVE SSOs REACHED "WATERS OF THE U.S." (LIST DATE                                                                                                                | AND LOCATION OF EACH):          |            | ØΝ | □NA          | □NE |  |  |  |  |  |
| No SSO's reached waters of the State in the 12 months prior to this inspection.                                                                                  |                                 |            |    |              |     |  |  |  |  |  |
| PUMP STATIONS                                                                                                                                                    |                                 | ⊠s □w      | □υ | $\square$ NA | □NE |  |  |  |  |  |
| NUMBER OF PUMP STATIONS IN SYSTEM: 16 NUMBER WITH BACKUP POWER: 16                                                                                               |                                 |            |    |              |     |  |  |  |  |  |
| HOW OFTEN ARE PUMP STATIONS INSPECTED/MONITORED: <u>Daily</u>                                                                                                    |                                 |            |    |              |     |  |  |  |  |  |
| ARE MAINTENANCE RECORDS AND/OR OPERATOR LOGS KEPT: Yes                                                                                                           |                                 |            |    |              |     |  |  |  |  |  |
| ADEQUATE INVENTORY OF SPARE PARTS: <u>Yes</u>                                                                                                                    |                                 |            |    |              |     |  |  |  |  |  |
| TYPE OF REMOTE ELECTRONIC MONITORING USED (I.E. SCADA OR AUTO DIALERS): radio and telephone                                                                      |                                 |            |    |              |     |  |  |  |  |  |
| BRIEF SUMMARY OF EMERGENCY PROCEDURES: Fixed and/or portable generator/ pump truck                                                                               |                                 |            |    |              |     |  |  |  |  |  |
| NUMBER OF PUMP STATIONS VISITED DURING INSPECTION (SEE ATTACHED CHECKLISTS FOR EACH): 3                                                                          |                                 |            |    |              |     |  |  |  |  |  |
|                                                                                                                                                                  |                                 |            |    |              |     |  |  |  |  |  |
| SATELLITE SYSTEMS                                                                                                                                                |                                 |            | □U | ØNA          | □NE |  |  |  |  |  |
| DOES THE COLLECTION SYSTEM RECEIVE FLOW FROM S                                                                                                                   | SATELLITE SYSTEMS: <b>No</b>    |            |    |              |     |  |  |  |  |  |
| TYPE(S) OF WASTE WATER RECEIVED:                                                                                                                                 |                                 |            |    |              |     |  |  |  |  |  |
| BRIEFLY DESCRIBE THE SATELLITE SYSTEM:                                                                                                                           |                                 |            |    |              |     |  |  |  |  |  |
| ANY KNOWN PROBLEMS WITH SATELLITE SYSTEM:                                                                                                                        |                                 |            |    |              |     |  |  |  |  |  |