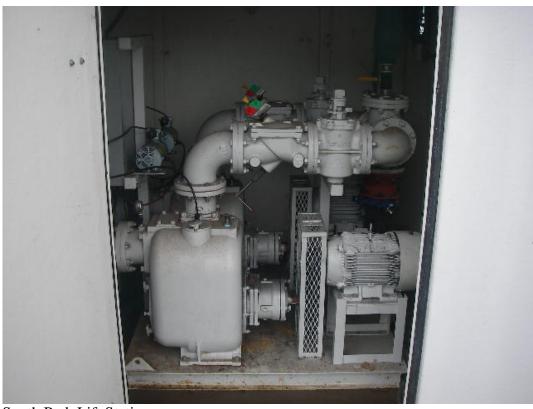

Agency/Office/Phone and Fax Numbers **ADEQ** 

Date 6/3/2013

| COLLECTION SYSTEM INSPECTION AND OVERA                                                                                                                           | ALL RATING                      | ⊠s □N      | □u | □NA          | □NE |  |  |  |  |  |
|------------------------------------------------------------------------------------------------------------------------------------------------------------------|---------------------------------|------------|----|--------------|-----|--|--|--|--|--|
| PROVIDE A BRIEF DESCRIPTION OF THE COLLECTION SYSTEM:                                                                                                            |                                 |            |    |              |     |  |  |  |  |  |
| 95 miles of gravity sewer, 7 miles of pressure sewer and 16 lift stations POPULATION SERVED/NUMBER OF RESIDENTIAL AND COMMERCIAL CONNECTIONS: approximately 4000 |                                 |            |    |              |     |  |  |  |  |  |
| connections                                                                                                                                                      |                                 |            |    |              |     |  |  |  |  |  |
| FEET OF SEWER SYSTEM: 102 miles                                                                                                                                  | FEET OF SEWER SYSTEM: 102 miles |            |    |              |     |  |  |  |  |  |
| AGE OF SYSTEM: Approximately 60 years old                                                                                                                        |                                 |            |    |              |     |  |  |  |  |  |
| DOES THE SYSTEM EXPERIENCE PROBLEMS DURING DR (EXPLAIN): Wet weather infiltration and inflow                                                                     | RY OR WET WEATHER               | Ø          | □N | □NA          | □NE |  |  |  |  |  |
| IS THERE A SYSTEM IN PLACE FOR REPORTING SSOS TO ADEQ On-Line Report / call to ADEQ Water Enforcement / n                                                        |                                 | ΔA         | □N | □NA          | □NE |  |  |  |  |  |
| ARE ALL SSOs REPORTED REGARDLESS OF SIZE:                                                                                                                        |                                 | <b>⊠</b> Y | □N | □NA          | □NE |  |  |  |  |  |
| HAVE SSOs REACHED "WATERS OF THE U.S." (LIST DATE                                                                                                                | AND LOCATION OF EACH):          |            | ØΝ | □NA          | □NE |  |  |  |  |  |
| No SSO's reached waters of the State in the 12 months prior to this inspection.                                                                                  |                                 |            |    |              |     |  |  |  |  |  |
| PUMP STATIONS                                                                                                                                                    |                                 | ⊠s □w      | □υ | $\square$ NA | □NE |  |  |  |  |  |
| NUMBER OF PUMP STATIONS IN SYSTEM: 16 NUMBER WITH BACKUP POWER: 16                                                                                               |                                 |            |    |              |     |  |  |  |  |  |
| HOW OFTEN ARE PUMP STATIONS INSPECTED/MONITORED: <u>Daily</u>                                                                                                    |                                 |            |    |              |     |  |  |  |  |  |
| ARE MAINTENANCE RECORDS AND/OR OPERATOR LOGS KEPT: Yes                                                                                                           |                                 |            |    |              |     |  |  |  |  |  |
| ADEQUATE INVENTORY OF SPARE PARTS: <u>Yes</u>                                                                                                                    |                                 |            |    |              |     |  |  |  |  |  |
| TYPE OF REMOTE ELECTRONIC MONITORING USED (I.E. SCADA OR AUTO DIALERS): radio and telephone                                                                      |                                 |            |    |              |     |  |  |  |  |  |
| BRIEF SUMMARY OF EMERGENCY PROCEDURES: Fixed and/or portable generator/ pump truck                                                                               |                                 |            |    |              |     |  |  |  |  |  |
| NUMBER OF PUMP STATIONS VISITED DURING INSPECTION (SEE ATTACHED CHECKLISTS FOR EACH): 3                                                                          |                                 |            |    |              |     |  |  |  |  |  |
|                                                                                                                                                                  |                                 |            |    |              |     |  |  |  |  |  |
| SATELLITE SYSTEMS                                                                                                                                                |                                 |            | □U | ØNA          | □NE |  |  |  |  |  |
| DOES THE COLLECTION SYSTEM RECEIVE FLOW FROM S                                                                                                                   | SATELLITE SYSTEMS: <b>No</b>    |            |    |              |     |  |  |  |  |  |
| TYPE(S) OF WASTE WATER RECEIVED:                                                                                                                                 |                                 |            |    |              |     |  |  |  |  |  |
| BRIEFLY DESCRIBE THE SATELLITE SYSTEM:                                                                                                                           |                                 |            |    |              |     |  |  |  |  |  |
| ANY KNOWN PROBLEMS WITH SATELLITE SYSTEM:                                                                                                                        |                                 |            |    |              |     |  |  |  |  |  |