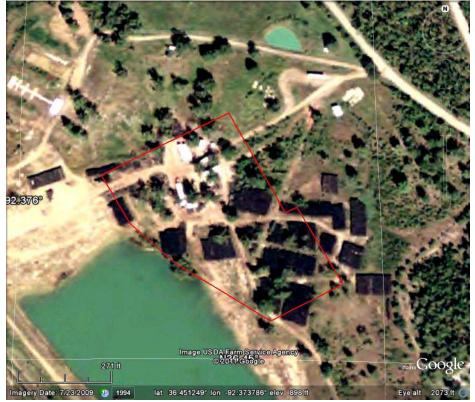

### Arkansas Department of Environmental Quality Solid Waste Management Division Waste Tire Processing Facility Inspection

| Site Name              |                                         | NWARSWMD                                                                |                                  | y           | Baxter                       | AFIN                         | 03-00208     |                       |
|------------------------|-----------------------------------------|-------------------------------------------------------------------------|----------------------------------|-------------|------------------------------|------------------------------|--------------|-----------------------|
| Facility Address       |                                         | Mtn. Home, Hwy. 201 N. to CR831 to CR 782 to the Damco<br>Site Project. |                                  | Number      | 870-741-7026<br>870-688-9362 | Permit Number                | 0022-SWTP    |                       |
| Permittee Address      |                                         | Melinda Caldwell                                                        | E-Mai                            | l Address   |                              |                              | PDS #        | 072536                |
|                        |                                         | 927 West Rush Street<br>Harrison, AR 72601                              |                                  |             |                              |                              |              |                       |
| Da                     | te                                      | 7-11-13.                                                                | Entry                            | Time        | 1000                         | Exit Time                    | 1115         |                       |
|                        |                                         | Regulation                                                              |                                  |             | l Standards                  |                              | 1            |                       |
| x                      | Depicts Violation                       | Regulation                                                              | -                                | •           | i Standal US                 |                              | _            |                       |
| X<br>R                 | Repeat Violation                        |                                                                         | Categ                            | gory 1      |                              |                              |              |                       |
|                        | Regulation                              | Item Description                                                        |                                  |             |                              | Comments                     |              |                       |
|                        | 1402(F)                                 | Sign posted with required information                                   |                                  | The Solid W | aste District ceased all o   | perations at their waste tir | e processing | facility in mid-2010. |
|                        | 1402(B)                                 | Waste tires stored separately from used tires                           |                                  |             |                              |                              |              |                       |
|                        | 1207                                    | Records maintained and available                                        |                                  |             |                              |                              |              |                       |
|                        | 1402(N)                                 | Emergency preparedness manual on site and updated                       |                                  |             |                              |                              |              |                       |
|                        | 1210; 1402(L)                           | Communication equipment maintained on site                              |                                  |             |                              |                              |              |                       |
|                        | 1402(O)                                 | Department notified of emergency                                        | Department notified of emergency |             |                              |                              |              |                       |
| X<br>R                 |                                         |                                                                         |                                  | gory 2      |                              |                              |              |                       |
|                        | Regulation                              | Item Description                                                        |                                  |             |                              | Comments                     |              |                       |
| R                      | 1201                                    | Operations in accordance with permit documents                          |                                  |             |                              |                              |              |                       |
|                        | 1402(M)                                 | Site kept free of vegetation                                            |                                  |             |                              |                              |              |                       |
| 901                    |                                         | Residuals disposed or recycled                                          |                                  |             |                              |                              |              |                       |
| <b>R</b> 1209; 1402(E) |                                         | Mosquito and rodent control                                             |                                  |             |                              |                              |              |                       |
|                        | 1402(H)                                 | Passable access roads at all times                                      |                                  |             |                              |                              |              |                       |
|                        | 1402(J)                                 | Site bermed for runoff control                                          |                                  |             |                              |                              |              |                       |
|                        | 1402(I)                                 | Access to site controlled                                               |                                  |             |                              |                              |              |                       |
| X<br>R                 | Depicts Violation<br>(Repeat Violation) |                                                                         |                                  |             |                              |                              |              |                       |
|                        | Regulation                              | Item Description                                                        |                                  |             |                              | Comments                     |              |                       |
|                        | 1402(R)                                 | Separation distances maintained                                         |                                  |             |                              |                              |              |                       |
|                        | 1402(C)                                 | Waste tire pile within maximum dimensions                               |                                  |             |                              |                              |              |                       |
| R                      | 1204                                    | Processed tires meet storage criteria                                   |                                  |             |                              |                              |              |                       |
|                        | 1402(K)                                 | Fire protection services assured                                        |                                  |             |                              |                              |              |                       |