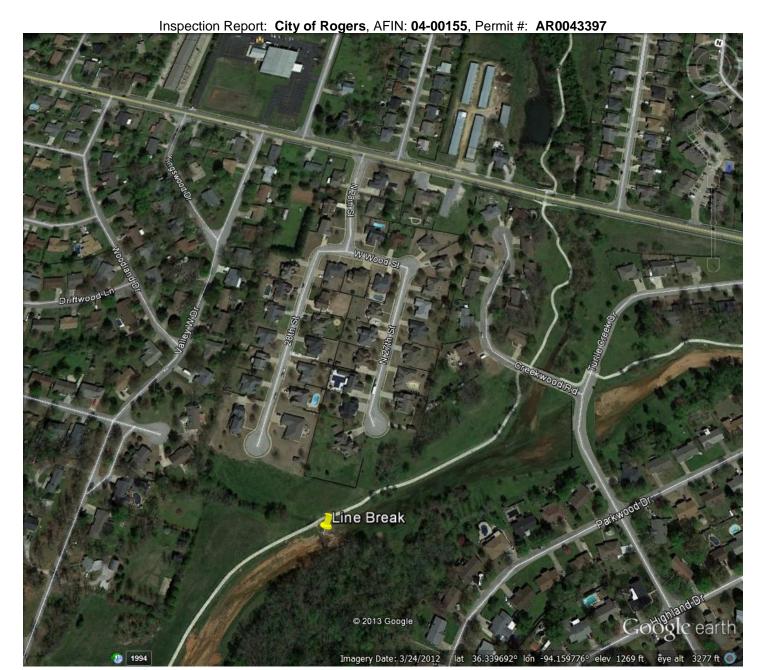

Photographer: **Jason Bolenbaugh** Witness: **Alan Anderson** Date: 12/27/2013 Time: 12:54 Photo #:

Inspection Report: City of Rogers, AFIN: 04-00155, Permit #: AR0043397

Aerial image of the line break.