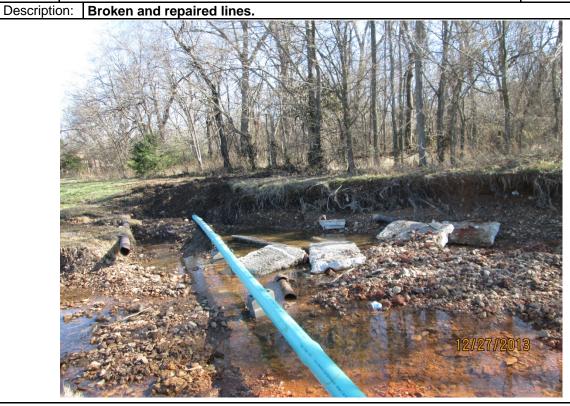

Photographer: **Jason Bolenbaugh** Witness: **Alan Anderson** Date: 12/27/2013 Time: 12:54 Photo #:

Inspection Report: City of Rogers, AFIN: 04-00155, Permit #: AR0043397

Aerial image of the line break.