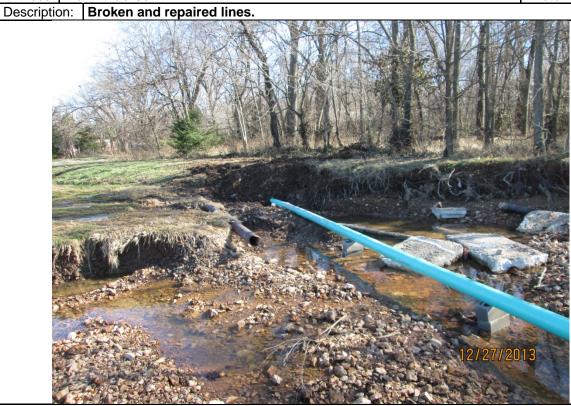

| <u>ADEQ</u>                                                                                              |                                   | WATER DIVISION INSPECTION REPORT |                                          |                                          |                                    |                                       |                                        |                         |  |
|----------------------------------------------------------------------------------------------------------|-----------------------------------|----------------------------------|------------------------------------------|------------------------------------------|------------------------------------|---------------------------------------|----------------------------------------|-------------------------|--|
|                                                                                                          |                                   | AFIN: <b>04-00155</b>            |                                          |                                          | PERMIT #: <b>AR0043397</b>         |                                       |                                        |                         |  |
|                                                                                                          |                                   | COUNTY: 04 Benton                |                                          |                                          | PDS #                              | PDS #: <b>075330</b> MEDIA: <b>WN</b> |                                        |                         |  |
| ARKANSAS                                                                                                 |                                   |                                  | S LOCATION: L                            | AT: <b>36.33858</b> LO                   | ONG: -                             | 94.15925                              |                                        |                         |  |
| De                                                                                                       | partment of Environmental Quality |                                  | fall / 🖂 General Area / 🗌 Entrance / 🗌 S |                                          |                                    |                                       | Point                                  |                         |  |
| FACILITY INFORMATION                                                                                     |                                   |                                  |                                          | INSPECTION INFORMATION                   |                                    |                                       |                                        |                         |  |
| NAME: City of Rogers                                                                                     |                                   |                                  |                                          | DATE(S):                                 | 12/27                              | 7/2013                                |                                        |                         |  |
| LOCATION: See Coordinates and Site Map                                                                   |                                   |                                  |                                          | ENTRY TIME:                              |                                    | :54                                   |                                        |                         |  |
|                                                                                                          |                                   |                                  |                                          | EXIT TIME:                               |                                    | :00                                   |                                        |                         |  |
| CITY: Rogers                                                                                             |                                   |                                  |                                          | INSPECTION TYPE: Sanitary Sewer Overflow |                                    |                                       |                                        |                         |  |
| RESPONSIBLE OFFICIAL                                                                                     |                                   |                                  |                                          | INSPECTOR ID#: 83321 S - State           |                                    |                                       |                                        |                         |  |
| CONTACTED DURING INSPECTION: No                                                                          |                                   |                                  |                                          | FACILITY TYPE: 1 - Municipal             |                                    |                                       |                                        |                         |  |
| NAME: Michael Lawrence                                                                                   |                                   |                                  |                                          | PERMIT EFFECTIVE DATE: 3/1/2006          |                                    |                                       |                                        |                         |  |
| TITLE: Plant Manager                                                                                     |                                   |                                  |                                          | PERMIT EXPIRATION DATE: 2/28/2011        |                                    |                                       |                                        |                         |  |
| COMPANY: City of Rogers                                                                                  |                                   |                                  |                                          | FACILITY EVALUATION RATING: <b>N</b>     |                                    |                                       |                                        |                         |  |
| MAILING 4300 Rainbow Rd.                                                                                 |                                   |                                  |                                          |                                          | YETTEVILLE SHALE RELATED: <b>N</b> |                                       |                                        |                         |  |
| ADDRESS:                                                                                                 |                                   |                                  |                                          | FAYETTEVILLE SHALE VIOLATIONS: <b>N</b>  |                                    |                                       |                                        |                         |  |
| CITY, STATE, ZIP: Rogers, AR 72758                                                                       |                                   |                                  |                                          | INSPECTION PARTICIPANTS                  |                                    |                                       |                                        |                         |  |
| PHONE & EXT:                                                                                             |                                   |                                  |                                          | NAME/TITLE/PHONE/FAX/EMAIL/ETC.:         |                                    |                                       |                                        |                         |  |
| FAX:                                                                                                     |                                   |                                  |                                          | Alan Anderson/Water Division Enforcement |                                    |                                       |                                        |                         |  |
| EMAIL:                                                                                                   |                                   |                                  |                                          | Analyst/501-682-0635                     |                                    |                                       |                                        |                         |  |
| OTHER:                                                                                                   |                                   |                                  |                                          |                                          |                                    |                                       |                                        |                         |  |
| AREA EVALUATIONS (S=Satisfactory, M=Marginal, U=Unsatisfactory, N=Not Applicable/Evaluated)              |                                   |                                  |                                          |                                          |                                    |                                       |                                        |                         |  |
| **                                                                                                       |                                   |                                  |                                          |                                          | **                                 |                                       | // // // // // // // // // // // // // |                         |  |
| **                                                                                                       | RECORDS/REPORTS                   | **                               | LABORATORY                               | DRATORY                                  |                                    |                                       | FACILITY SITE REVIEW                   |                         |  |
| **                                                                                                       | OPERATION & MAINTENANCE           | **                               | EFFLUENT/REC                             | CEIVING WATER                            | **                                 | SELF-M                                | SELF-MONITORING PROGRAM                |                         |  |
| **                                                                                                       | SAMPLING                          | **                               | SLUDGE HAND                              | LING/DISPOSAL                            | . **                               | PRETRE                                | PRETREATMENT                           |                         |  |
| **                                                                                                       | OTHER:                            |                                  |                                          |                                          |                                    |                                       |                                        |                         |  |
| SUMMARY OF FINDINGS                                                                                      |                                   |                                  |                                          |                                          |                                    |                                       |                                        |                         |  |
| The four inch sewer main that had broken had been repaired and the area had been remediated such that no |                                   |                                  |                                          |                                          |                                    |                                       |                                        |                         |  |
| solids or waste appeared in or around the pipeline break.                                                |                                   |                                  |                                          |                                          |                                    |                                       |                                        |                         |  |
| GENERAL COMMENTS                                                                                         |                                   |                                  |                                          |                                          |                                    |                                       |                                        |                         |  |
| No further action requested.                                                                             |                                   |                                  |                                          |                                          |                                    |                                       |                                        |                         |  |
|                                                                                                          |                                   |                                  |                                          |                                          |                                    |                                       |                                        |                         |  |
|                                                                                                          | /an                               |                                  |                                          |                                          |                                    |                                       |                                        |                         |  |
| INSPECTOR'S SIGNATURE: Jason                                                                             |                                   |                                  |                                          | n Bolenbaugh                             |                                    |                                       | DATE:                                  | DATE: <b>12/30/2013</b> |  |
|                                                                                                          | ∠Click                            |                                  | M                                        |                                          |                                    |                                       |                                        |                         |  |
| SU                                                                                                       | PERVISOR'S SIGNATURE:             | -Supervisor Name                 |                                          |                                          | DATE:                              |                                       |                                        |                         |  |

## Inspection Report: City of Rogers, AFIN: 04-00155, Permit #: AR0043397 Water Division Photographic Evidence Sheet Location: City of Rogers Photographer: Jason Bolenbaugh Date: **12/27/2013** 12:54 Time: Witness: Alan Anderson Photo #: