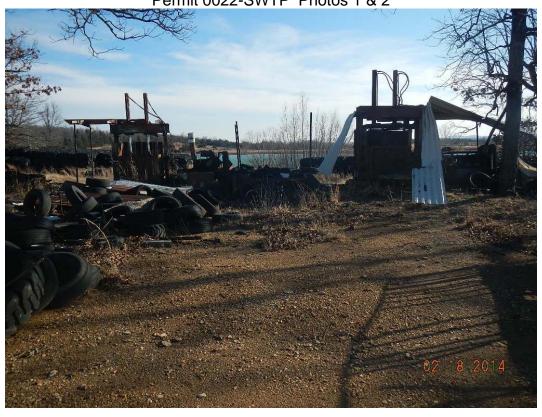

Permit 0022-SWTP Photos 1 & 2

Permit 0022-SWTP Photos 9 & 10

## Arkansas Department of Environmental Quality Solid Waste Management Division Comments Page

| Site Name                                                                                                                                                                                                                                                                                                                                                                                                                                                                                                                                                                                                                       | NWARSWMD |                     | AFIN | 03-00208 | Permit Number | 0022-SWTP |      |   |  |  |  |
|---------------------------------------------------------------------------------------------------------------------------------------------------------------------------------------------------------------------------------------------------------------------------------------------------------------------------------------------------------------------------------------------------------------------------------------------------------------------------------------------------------------------------------------------------------------------------------------------------------------------------------|----------|---------------------|------|----------|---------------|-----------|------|---|--|--|--|
| Category 3 Comments                                                                                                                                                                                                                                                                                                                                                                                                                                                                                                                                                                                                             |          |                     |      |          |               |           |      |   |  |  |  |
| Processed tires meet storage criteria 14.1204 The storage limit for processing facilities is thirty (30) times the daily capacity of the processing equipment used. Comments: According to the Baling Contractor the daily capacity of the processing equipment was approximately 2000 tires a day. Based on the daily capacity of the processing equipment maximum storage capacity for the facility would be 60,000 tires or 600 bales at 100 tires per bale. However, Site Specific Permit Conditions number 3(b) states that the number of tires at the site shall not exceed 28,000 passenger and truck tires at any time. |          |                     |      |          |               |           |      |   |  |  |  |
| Comments:                                                                                                                                                                                                                                                                                                                                                                                                                                                                                                                                                                                                                       |          |                     |      |          |               |           |      |   |  |  |  |
| The Facility has an estimated 4000 bales X 100 tires per bale = 400,000 tires on site. Exceeding their storage limit for the permitted area. See attached Google Earth Image of the approximate permitted area.                                                                                                                                                                                                                                                                                                                                                                                                                 |          |                     |      |          |               |           |      |   |  |  |  |
| Additional Comments:  Other than the installation of a gate to control site access there has been no action taken by the Solid Waste District to correct any of the noted violations since the Facility ceased operations in 2011.                                                                                                                                                                                                                                                                                                                                                                                              |          |                     |      |          |               |           |      |   |  |  |  |
| <b>Date</b> 2-18-                                                                                                                                                                                                                                                                                                                                                                                                                                                                                                                                                                                                               | Sign     | nature of Inspector | Ša   | yMeado   |               | :         | Page | 4 |  |  |  |