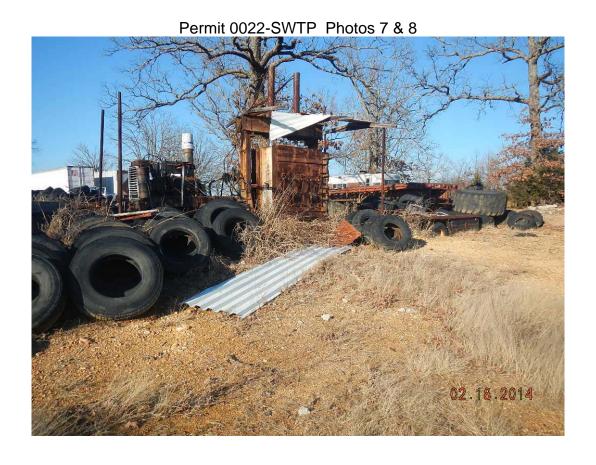

## Arkansas Department of Environmental Quality Solid Waste Management Division Comments Page

| Site Name                                                                                                                                                                                                                                                                                                                                                                                                                                                                                                                                                                                                                       | NWARSWMD |                     | AFIN | 03-00208 | Permit Number | 0022-SWTP |      |   |  |  |  |
|---------------------------------------------------------------------------------------------------------------------------------------------------------------------------------------------------------------------------------------------------------------------------------------------------------------------------------------------------------------------------------------------------------------------------------------------------------------------------------------------------------------------------------------------------------------------------------------------------------------------------------|----------|---------------------|------|----------|---------------|-----------|------|---|--|--|--|
| Category 3 Comments                                                                                                                                                                                                                                                                                                                                                                                                                                                                                                                                                                                                             |          |                     |      |          |               |           |      |   |  |  |  |
| Processed tires meet storage criteria 14.1204 The storage limit for processing facilities is thirty (30) times the daily capacity of the processing equipment used. Comments: According to the Baling Contractor the daily capacity of the processing equipment was approximately 2000 tires a day. Based on the daily capacity of the processing equipment maximum storage capacity for the facility would be 60,000 tires or 600 bales at 100 tires per bale. However, Site Specific Permit Conditions number 3(b) states that the number of tires at the site shall not exceed 28,000 passenger and truck tires at any time. |          |                     |      |          |               |           |      |   |  |  |  |
| Comments:                                                                                                                                                                                                                                                                                                                                                                                                                                                                                                                                                                                                                       |          |                     |      |          |               |           |      |   |  |  |  |
| The Facility has an estimated 4000 bales X 100 tires per bale = 400,000 tires on site. Exceeding their storage limit for the permitted area. See attached Google Earth Image of the approximate permitted area.                                                                                                                                                                                                                                                                                                                                                                                                                 |          |                     |      |          |               |           |      |   |  |  |  |
| Additional Comments:  Other than the installation of a gate to control site access there has been no action taken by the Solid Waste District to correct any of the noted violations since the Facility ceased operations in 2011.                                                                                                                                                                                                                                                                                                                                                                                              |          |                     |      |          |               |           |      |   |  |  |  |
| <b>Date</b> 2-18-                                                                                                                                                                                                                                                                                                                                                                                                                                                                                                                                                                                                               | Sign     | nature of Inspector | Ša   | yMeado   |               | :         | Page | 4 |  |  |  |

Permit 0022-SWTP Photos 1 & 2

Permit 0022-SWTP Photos 9 & 10