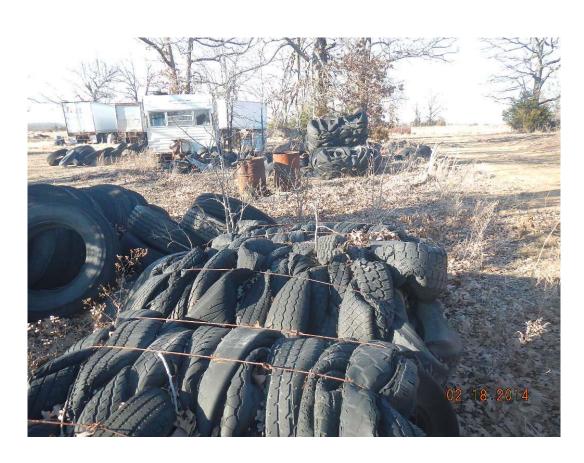

## Arkansas Department of Environmental Quality Solid Waste Management Division Comments Page

| Site Name                                                                                                                                                                                                                                                                                                                                                                                                                                                                                                                                                                                                                       | NWARSWMD |                     | AFIN | 03-00208 | Permit Number | 0022-SWTP |      |   |  |  |  |
|---------------------------------------------------------------------------------------------------------------------------------------------------------------------------------------------------------------------------------------------------------------------------------------------------------------------------------------------------------------------------------------------------------------------------------------------------------------------------------------------------------------------------------------------------------------------------------------------------------------------------------|----------|---------------------|------|----------|---------------|-----------|------|---|--|--|--|
| Category 3 Comments                                                                                                                                                                                                                                                                                                                                                                                                                                                                                                                                                                                                             |          |                     |      |          |               |           |      |   |  |  |  |
| Processed tires meet storage criteria 14.1204 The storage limit for processing facilities is thirty (30) times the daily capacity of the processing equipment used. Comments: According to the Baling Contractor the daily capacity of the processing equipment was approximately 2000 tires a day. Based on the daily capacity of the processing equipment maximum storage capacity for the facility would be 60,000 tires or 600 bales at 100 tires per bale. However, Site Specific Permit Conditions number 3(b) states that the number of tires at the site shall not exceed 28,000 passenger and truck tires at any time. |          |                     |      |          |               |           |      |   |  |  |  |
| Comments:                                                                                                                                                                                                                                                                                                                                                                                                                                                                                                                                                                                                                       |          |                     |      |          |               |           |      |   |  |  |  |
| The Facility has an estimated 4000 bales X 100 tires per bale = 400,000 tires on site. Exceeding their storage limit for the permitted area. See attached Google Earth Image of the approximate permitted area.                                                                                                                                                                                                                                                                                                                                                                                                                 |          |                     |      |          |               |           |      |   |  |  |  |
| Additional Comments:  Other than the installation of a gate to control site access there has been no action taken by the Solid Waste District to correct any of the noted violations since the Facility ceased operations in 2011.                                                                                                                                                                                                                                                                                                                                                                                              |          |                     |      |          |               |           |      |   |  |  |  |
| <b>Date</b> 2-18-                                                                                                                                                                                                                                                                                                                                                                                                                                                                                                                                                                                                               | Sign     | nature of Inspector | Ša   | yMeado   |               | :         | Page | 4 |  |  |  |

Permit 0022-SWTP Photos 1 & 2

Permit 0022-SWTP Photos 9 & 10