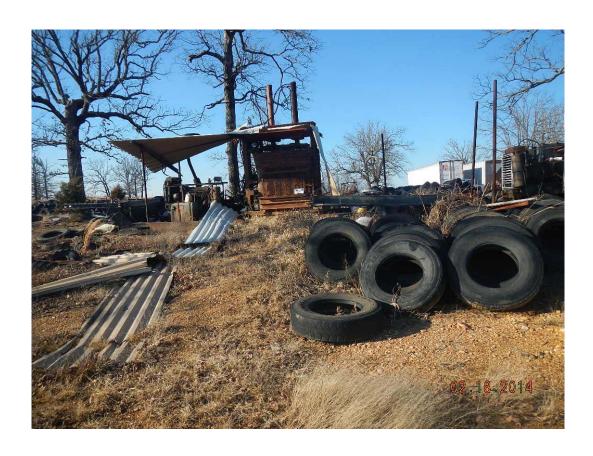

## Arkansas Department of Environmental Quality Solid Waste Management Division Comments Page

| Site Name                                                                                                                                                                                                                                                                                                                                                                                                                                                                                                                                                                                                                       | NWARSWMD |                     | AFIN | 03-00208 | Permit Number | 0022-SWTP |      |   |  |  |  |
|---------------------------------------------------------------------------------------------------------------------------------------------------------------------------------------------------------------------------------------------------------------------------------------------------------------------------------------------------------------------------------------------------------------------------------------------------------------------------------------------------------------------------------------------------------------------------------------------------------------------------------|----------|---------------------|------|----------|---------------|-----------|------|---|--|--|--|
| Category 3 Comments                                                                                                                                                                                                                                                                                                                                                                                                                                                                                                                                                                                                             |          |                     |      |          |               |           |      |   |  |  |  |
| Processed tires meet storage criteria 14.1204 The storage limit for processing facilities is thirty (30) times the daily capacity of the processing equipment used. Comments: According to the Baling Contractor the daily capacity of the processing equipment was approximately 2000 tires a day. Based on the daily capacity of the processing equipment maximum storage capacity for the facility would be 60,000 tires or 600 bales at 100 tires per bale. However, Site Specific Permit Conditions number 3(b) states that the number of tires at the site shall not exceed 28,000 passenger and truck tires at any time. |          |                     |      |          |               |           |      |   |  |  |  |
| Comments:                                                                                                                                                                                                                                                                                                                                                                                                                                                                                                                                                                                                                       |          |                     |      |          |               |           |      |   |  |  |  |
| The Facility has an estimated 4000 bales X 100 tires per bale = 400,000 tires on site. Exceeding their storage limit for the permitted area. See attached Google Earth Image of the approximate permitted area.                                                                                                                                                                                                                                                                                                                                                                                                                 |          |                     |      |          |               |           |      |   |  |  |  |
| Additional Comments:  Other than the installation of a gate to control site access there has been no action taken by the Solid Waste District to correct any of the noted violations since the Facility ceased operations in 2011.                                                                                                                                                                                                                                                                                                                                                                                              |          |                     |      |          |               |           |      |   |  |  |  |
| <b>Date</b> 2-18-                                                                                                                                                                                                                                                                                                                                                                                                                                                                                                                                                                                                               | Sign     | nature of Inspector | Ša   | yMeado   |               | :         | Page | 4 |  |  |  |

Permit 0022-SWTP Photos 1 & 2

Permit 0022-SWTP Photos 9 & 10