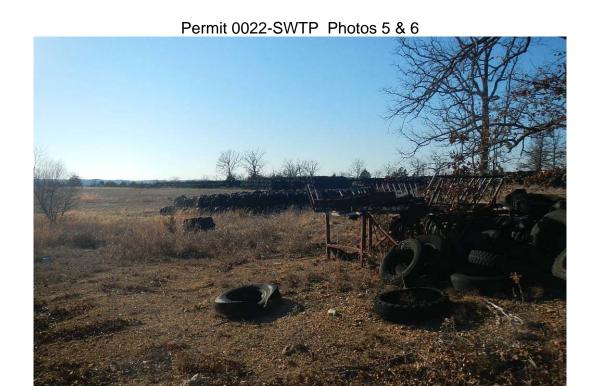

## Arkansas Department of Environmental Quality Solid Waste Management Division Comments Page

| Site Name                                                                                                                                                                                                                                                                                                                                                                                                                                                                                                                                                                                                                       | NWARSWMD |                     | AFIN | 03-00208 | Permit Number | 0022-SWTP |      |   |  |  |  |
|---------------------------------------------------------------------------------------------------------------------------------------------------------------------------------------------------------------------------------------------------------------------------------------------------------------------------------------------------------------------------------------------------------------------------------------------------------------------------------------------------------------------------------------------------------------------------------------------------------------------------------|----------|---------------------|------|----------|---------------|-----------|------|---|--|--|--|
| Category 3 Comments                                                                                                                                                                                                                                                                                                                                                                                                                                                                                                                                                                                                             |          |                     |      |          |               |           |      |   |  |  |  |
| Processed tires meet storage criteria 14.1204 The storage limit for processing facilities is thirty (30) times the daily capacity of the processing equipment used. Comments: According to the Baling Contractor the daily capacity of the processing equipment was approximately 2000 tires a day. Based on the daily capacity of the processing equipment maximum storage capacity for the facility would be 60,000 tires or 600 bales at 100 tires per bale. However, Site Specific Permit Conditions number 3(b) states that the number of tires at the site shall not exceed 28,000 passenger and truck tires at any time. |          |                     |      |          |               |           |      |   |  |  |  |
| Comments:                                                                                                                                                                                                                                                                                                                                                                                                                                                                                                                                                                                                                       |          |                     |      |          |               |           |      |   |  |  |  |
| The Facility has an estimated 4000 bales X 100 tires per bale = 400,000 tires on site. Exceeding their storage limit for the permitted area. See attached Google Earth Image of the approximate permitted area.                                                                                                                                                                                                                                                                                                                                                                                                                 |          |                     |      |          |               |           |      |   |  |  |  |
| Additional Comments:  Other than the installation of a gate to control site access there has been no action taken by the Solid Waste District to correct any of the noted violations since the Facility ceased operations in 2011.                                                                                                                                                                                                                                                                                                                                                                                              |          |                     |      |          |               |           |      |   |  |  |  |
| <b>Date</b> 2-18-                                                                                                                                                                                                                                                                                                                                                                                                                                                                                                                                                                                                               | Sign     | nature of Inspector | Ša   | yMeado   |               | :         | Page | 4 |  |  |  |

Permit 0022-SWTP Photos 1 & 2

Permit 0022-SWTP Photos 9 & 10