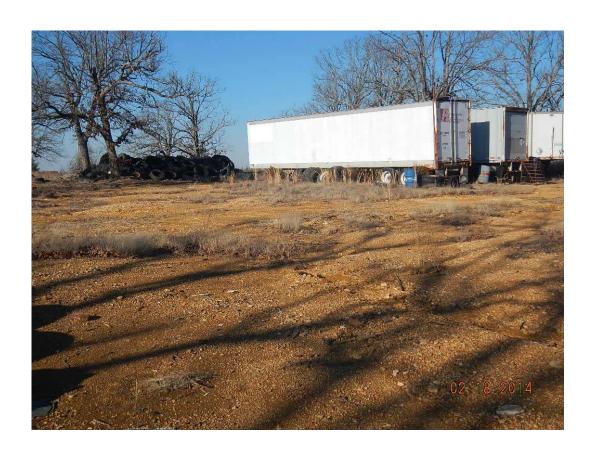

Permit 0022-SWTP Photos 1 & 2

Permit 0022-SWTP Photos 9 & 10

## Arkansas Department of Environmental Quality Solid Waste Management Division Comments Page

| Site Name                                                                                                                                                                                                                                                                                                                                                                                                                                                                                                                                                                                                                       | NWARSWMD |                     | AFIN | 03-00208 | Permit Number | 0022-SWTP |      |   |  |  |  |
|---------------------------------------------------------------------------------------------------------------------------------------------------------------------------------------------------------------------------------------------------------------------------------------------------------------------------------------------------------------------------------------------------------------------------------------------------------------------------------------------------------------------------------------------------------------------------------------------------------------------------------|----------|---------------------|------|----------|---------------|-----------|------|---|--|--|--|
| Category 3 Comments                                                                                                                                                                                                                                                                                                                                                                                                                                                                                                                                                                                                             |          |                     |      |          |               |           |      |   |  |  |  |
| Processed tires meet storage criteria 14.1204 The storage limit for processing facilities is thirty (30) times the daily capacity of the processing equipment used. Comments: According to the Baling Contractor the daily capacity of the processing equipment was approximately 2000 tires a day. Based on the daily capacity of the processing equipment maximum storage capacity for the facility would be 60,000 tires or 600 bales at 100 tires per bale. However, Site Specific Permit Conditions number 3(b) states that the number of tires at the site shall not exceed 28,000 passenger and truck tires at any time. |          |                     |      |          |               |           |      |   |  |  |  |
| Comments:                                                                                                                                                                                                                                                                                                                                                                                                                                                                                                                                                                                                                       |          |                     |      |          |               |           |      |   |  |  |  |
| The Facility has an estimated 4000 bales X 100 tires per bale = 400,000 tires on site. Exceeding their storage limit for the permitted area. See attached Google Earth Image of the approximate permitted area.                                                                                                                                                                                                                                                                                                                                                                                                                 |          |                     |      |          |               |           |      |   |  |  |  |
| Additional Comments:  Other than the installation of a gate to control site access there has been no action taken by the Solid Waste District to correct any of the noted violations since the Facility ceased operations in 2011.                                                                                                                                                                                                                                                                                                                                                                                              |          |                     |      |          |               |           |      |   |  |  |  |
| <b>Date</b> 2-18-                                                                                                                                                                                                                                                                                                                                                                                                                                                                                                                                                                                                               | Sign     | nature of Inspector | Ša   | yMeado   |               | :         | Page | 4 |  |  |  |