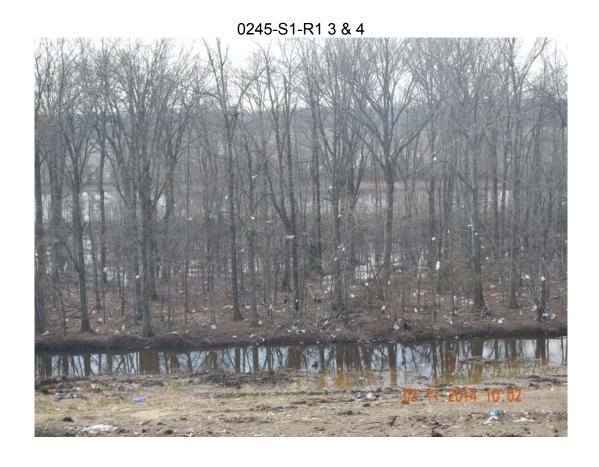

| Category 2 (continued)                                                                            |                          |                                                            |             |                                                                                                   |                                                                                                                            |           |                              |                                                       |  |  |
|---------------------------------------------------------------------------------------------------|--------------------------|------------------------------------------------------------|-------------|---------------------------------------------------------------------------------------------------|----------------------------------------------------------------------------------------------------------------------------|-----------|------------------------------|-------------------------------------------------------|--|--|
|                                                                                                   | Regulation               | Item Description                                           |             |                                                                                                   |                                                                                                                            |           |                              | Comments                                              |  |  |
|                                                                                                   | 427                      | Surface Water Controls                                     |             |                                                                                                   |                                                                                                                            |           |                              |                                                       |  |  |
|                                                                                                   | 411(h)(1)                | Contouring prevents surface water flowing into or thro     | ough waste  |                                                                                                   |                                                                                                                            |           |                              |                                                       |  |  |
|                                                                                                   | 418(a)(b)                | Run-on/off control system present and adequate             |             |                                                                                                   |                                                                                                                            |           |                              |                                                       |  |  |
|                                                                                                   | 411(h)(2)                | Surface water control prevents off-site sediment accum     | ulation     |                                                                                                   |                                                                                                                            |           |                              |                                                       |  |  |
|                                                                                                   | 411(i);427(f)            | Adequate maintenance of intermediate/final cover vege      | etation     |                                                                                                   |                                                                                                                            |           |                              |                                                       |  |  |
|                                                                                                   | 415                      | Gas monitoring program                                     |             |                                                                                                   |                                                                                                                            |           |                              |                                                       |  |  |
| X                                                                                                 | 411(o)                   | Leachate leaks or evidence of leachate seepage             |             | Noted                                                                                             | l leachate le                                                                                                              | aks on no | th slopes                    | s of cell J6 and west slope of cell AB-10. Photos 5-8 |  |  |
|                                                                                                   | 426                      | Survey controls                                            |             |                                                                                                   |                                                                                                                            |           |                              |                                                       |  |  |
|                                                                                                   | 429                      | Leachate collection system                                 |             |                                                                                                   |                                                                                                                            |           |                              |                                                       |  |  |
|                                                                                                   | 420                      | Liquid Restrictions                                        |             |                                                                                                   |                                                                                                                            |           |                              |                                                       |  |  |
| X                                                                                                 | <b>Depicts Violation</b> | Cata                                                       |             | egory                                                                                             | 3                                                                                                                          |           |                              |                                                       |  |  |
| R                                                                                                 | (Repeat Violation)       |                                                            | Call        | gory                                                                                              | <u> </u>                                                                                                                   |           |                              |                                                       |  |  |
|                                                                                                   | Regulation               | Item Description                                           |             |                                                                                                   | Comments                                                                                                                   |           |                              |                                                       |  |  |
|                                                                                                   | 412                      | Implementation of hazardous/unauthorized waste exclu       | usion plan  |                                                                                                   |                                                                                                                            |           |                              |                                                       |  |  |
|                                                                                                   | 413(a)(b)                | Satisfactory daily/alternative cover                       |             |                                                                                                   |                                                                                                                            |           |                              |                                                       |  |  |
| X                                                                                                 | 413(c)                   | Satisfactory intermediate cover                            |             | Noted exposed waste on west slope of cell AB-10 due to inadequate intermediate cover. Photos 9-10 |                                                                                                                            |           |                              |                                                       |  |  |
|                                                                                                   | 416(b),411(f)(4)         | Open burning prohibited                                    |             |                                                                                                   |                                                                                                                            |           |                              |                                                       |  |  |
|                                                                                                   | 419                      | Cause discharge/leachate discharge leaving landfill        |             |                                                                                                   |                                                                                                                            |           |                              |                                                       |  |  |
|                                                                                                   | 411(f)(3),419(a)(4)      | Depositing waste in standing water prohibited              |             |                                                                                                   |                                                                                                                            |           |                              |                                                       |  |  |
| X                                                                                                 | 411(o)                   | Erosion or other cover defects resulting in exposed refuse |             |                                                                                                   | Noted erosion of cover with exposed refuse on north slope of cell J4 and west slope of cells AB-10 and AB-13. Photos 11-14 |           |                              |                                                       |  |  |
|                                                                                                   | 309(c)                   | Overfill/Off lined area                                    |             |                                                                                                   |                                                                                                                            |           |                              |                                                       |  |  |
|                                                                                                   | -                        |                                                            | Regula      | tion 2                                                                                            | 2 - Reco                                                                                                                   | ords      |                              |                                                       |  |  |
| 421(a)(8), 1203(k) Date of last groundwater monitoring report 2-28-14                             |                          |                                                            |             |                                                                                                   |                                                                                                                            |           |                              |                                                       |  |  |
| 423(b)                                                                                            |                          | Date of last engineering report                            | March 201   | 4                                                                                                 |                                                                                                                            |           |                              |                                                       |  |  |
|                                                                                                   |                          | Liner construction in progress Yes/No No                   | Notice of l | iner cons                                                                                         | truction                                                                                                                   | Yes/No    | No                           | Third party CQA on-site during construction Yes/No No |  |  |
|                                                                                                   | 412(a)                   | Date of last random inspection for unauthorized waste      | February    |                                                                                                   | Total # fo                                                                                                                 | or month  | 21                           |                                                       |  |  |
| 415, 421(e)                                                                                       |                          | Date of last quarterly methane monitoring                  | 11-30-13    | 11-30-13                                                                                          |                                                                                                                            | level     | 0                            | 415(a) Explosive gas records current? Yes/No Yes      |  |  |
| 421(g),412(a)(2),701                                                                              |                          | Date of last special waste received                        | 3-11-14     |                                                                                                   | Disposal location Cell 1, G34                                                                                              |           |                              |                                                       |  |  |
| 421(d)                                                                                            |                          | Previous quarter waste received 18,366.48                  |             |                                                                                                   | Tons 4 <sup>th</sup> QTR 2013                                                                                              |           |                              |                                                       |  |  |
| 127(c) Surface water Birit records current                                                        |                          | Yes/No                                                     | Yes         | 1 1 1                                                                                             |                                                                                                                            |           |                              |                                                       |  |  |
| Fayetteville Shale Related Yes/No No Fayetteville Shale Violation Yes/No No Violation             |                          |                                                            |             |                                                                                                   |                                                                                                                            |           |                              |                                                       |  |  |
| Operator Name & Number  Jeff Papasan  Exit Interview Conducted with Jeff Papasan - 001217  Method |                          |                                                            |             |                                                                                                   | Signature of Inspector Jobk Bollor with Bobby Gentry                                                                       |           |                              | Jobia Bollor with Bobby Gentry                        |  |  |
| Ex                                                                                                | it Interview Cond        | Method                                                     | On-Site     |                                                                                                   |                                                                                                                            | Date      | 3-11-14 <b>Time</b> 11:30 AM |                                                       |  |  |