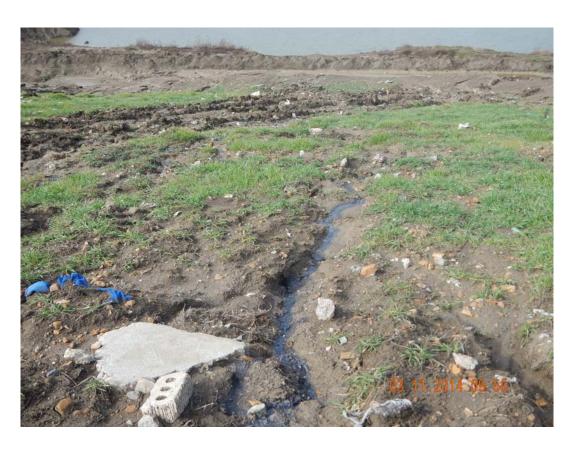

| Category 2 (continued)                                                                            |                          |                                                            |             |                                                                                                   |                                                                                                                            |           |                              |                                                       |  |  |
|---------------------------------------------------------------------------------------------------|--------------------------|------------------------------------------------------------|-------------|---------------------------------------------------------------------------------------------------|----------------------------------------------------------------------------------------------------------------------------|-----------|------------------------------|-------------------------------------------------------|--|--|
|                                                                                                   | Regulation               | Item Description                                           |             |                                                                                                   |                                                                                                                            |           |                              | Comments                                              |  |  |
|                                                                                                   | 427                      | Surface Water Controls                                     |             |                                                                                                   |                                                                                                                            |           |                              |                                                       |  |  |
|                                                                                                   | 411(h)(1)                | Contouring prevents surface water flowing into or thro     | ough waste  |                                                                                                   |                                                                                                                            |           |                              |                                                       |  |  |
|                                                                                                   | 418(a)(b)                | Run-on/off control system present and adequate             |             |                                                                                                   |                                                                                                                            |           |                              |                                                       |  |  |
|                                                                                                   | 411(h)(2)                | Surface water control prevents off-site sediment accum     | ulation     |                                                                                                   |                                                                                                                            |           |                              |                                                       |  |  |
|                                                                                                   | 411(i);427(f)            | Adequate maintenance of intermediate/final cover vege      | etation     |                                                                                                   |                                                                                                                            |           |                              |                                                       |  |  |
|                                                                                                   | 415                      | Gas monitoring program                                     |             |                                                                                                   |                                                                                                                            |           |                              |                                                       |  |  |
| X                                                                                                 | 411(o)                   | Leachate leaks or evidence of leachate seepage             |             | Noted                                                                                             | l leachate le                                                                                                              | aks on no | th slopes                    | s of cell J6 and west slope of cell AB-10. Photos 5-8 |  |  |
|                                                                                                   | 426                      | Survey controls                                            |             |                                                                                                   |                                                                                                                            |           |                              |                                                       |  |  |
|                                                                                                   | 429                      | Leachate collection system                                 |             |                                                                                                   |                                                                                                                            |           |                              |                                                       |  |  |
|                                                                                                   | 420                      | Liquid Restrictions                                        |             |                                                                                                   |                                                                                                                            |           |                              |                                                       |  |  |
| X                                                                                                 | <b>Depicts Violation</b> | Cata                                                       |             | egory                                                                                             | 3                                                                                                                          |           |                              |                                                       |  |  |
| R                                                                                                 | (Repeat Violation)       |                                                            | Call        | gory                                                                                              | <u> </u>                                                                                                                   |           |                              |                                                       |  |  |
|                                                                                                   | Regulation               | Item Description                                           |             |                                                                                                   | Comments                                                                                                                   |           |                              |                                                       |  |  |
|                                                                                                   | 412                      | Implementation of hazardous/unauthorized waste exclu       | usion plan  |                                                                                                   |                                                                                                                            |           |                              |                                                       |  |  |
|                                                                                                   | 413(a)(b)                | Satisfactory daily/alternative cover                       |             |                                                                                                   |                                                                                                                            |           |                              |                                                       |  |  |
| X                                                                                                 | 413(c)                   | Satisfactory intermediate cover                            |             | Noted exposed waste on west slope of cell AB-10 due to inadequate intermediate cover. Photos 9-10 |                                                                                                                            |           |                              |                                                       |  |  |
|                                                                                                   | 416(b),411(f)(4)         | Open burning prohibited                                    |             |                                                                                                   |                                                                                                                            |           |                              |                                                       |  |  |
|                                                                                                   | 419                      | Cause discharge/leachate discharge leaving landfill        |             |                                                                                                   |                                                                                                                            |           |                              |                                                       |  |  |
|                                                                                                   | 411(f)(3),419(a)(4)      | Depositing waste in standing water prohibited              |             |                                                                                                   |                                                                                                                            |           |                              |                                                       |  |  |
| X                                                                                                 | 411(o)                   | Erosion or other cover defects resulting in exposed refuse |             |                                                                                                   | Noted erosion of cover with exposed refuse on north slope of cell J4 and west slope of cells AB-10 and AB-13. Photos 11-14 |           |                              |                                                       |  |  |
|                                                                                                   | 309(c)                   | Overfill/Off lined area                                    |             |                                                                                                   |                                                                                                                            |           |                              |                                                       |  |  |
|                                                                                                   | -                        |                                                            | Regula      | tion 2                                                                                            | 2 - Reco                                                                                                                   | ords      |                              |                                                       |  |  |
| 421(a)(8), 1203(k) Date of last groundwater monitoring report 2-28-14                             |                          |                                                            |             |                                                                                                   |                                                                                                                            |           |                              |                                                       |  |  |
| 423(b)                                                                                            |                          | Date of last engineering report                            | March 201   | 4                                                                                                 |                                                                                                                            |           |                              |                                                       |  |  |
|                                                                                                   |                          | Liner construction in progress Yes/No No                   | Notice of l | iner cons                                                                                         | truction                                                                                                                   | Yes/No    | No                           | Third party CQA on-site during construction Yes/No No |  |  |
|                                                                                                   | 412(a)                   | Date of last random inspection for unauthorized waste      | February    |                                                                                                   | Total # fo                                                                                                                 | or month  | 21                           |                                                       |  |  |
| 415, 421(e)                                                                                       |                          | Date of last quarterly methane monitoring                  | 11-30-13    | 11-30-13                                                                                          |                                                                                                                            | level     | 0                            | 415(a) Explosive gas records current? Yes/No Yes      |  |  |
| 421(g),412(a)(2),701                                                                              |                          | Date of last special waste received                        | 3-11-14     |                                                                                                   | Disposal location Cell 1, G34                                                                                              |           |                              |                                                       |  |  |
| 421(d)                                                                                            |                          | Previous quarter waste received 18,366.48                  |             |                                                                                                   | Tons 4 <sup>th</sup> QTR 2013                                                                                              |           |                              |                                                       |  |  |
| 127(c) Surface water Birit records current                                                        |                          | Yes/No                                                     | Yes         | 1 1 1                                                                                             |                                                                                                                            |           |                              |                                                       |  |  |
| Fayetteville Shale Related Yes/No No Fayetteville Shale Violation Yes/No No Violation             |                          |                                                            |             |                                                                                                   |                                                                                                                            |           |                              |                                                       |  |  |
| Operator Name & Number  Jeff Papasan  Exit Interview Conducted with Jeff Papasan - 001217  Method |                          |                                                            |             |                                                                                                   | Signature of Inspector Jobk Bollor with Bobby Gentry                                                                       |           |                              | Jobia Bollor with Bobby Gentry                        |  |  |
| Ex                                                                                                | it Interview Cond        | Method                                                     | On-Site     |                                                                                                   |                                                                                                                            | Date      | 3-11-14 <b>Time</b> 11:30 AM |                                                       |  |  |