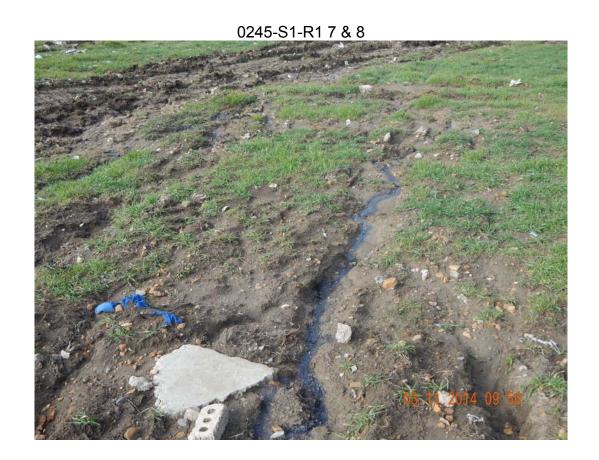

| Category 2 (continued)                                                                            |                          |                                                            |             |                                                                                                   |                                                                                                                            |           |                              |                                                       |  |  |
|---------------------------------------------------------------------------------------------------|--------------------------|------------------------------------------------------------|-------------|---------------------------------------------------------------------------------------------------|----------------------------------------------------------------------------------------------------------------------------|-----------|------------------------------|-------------------------------------------------------|--|--|
|                                                                                                   | Regulation               | Item Description                                           |             |                                                                                                   |                                                                                                                            |           |                              | Comments                                              |  |  |
|                                                                                                   | 427                      | Surface Water Controls                                     |             |                                                                                                   |                                                                                                                            |           |                              |                                                       |  |  |
|                                                                                                   | 411(h)(1)                | Contouring prevents surface water flowing into or thro     | ough waste  |                                                                                                   |                                                                                                                            |           |                              |                                                       |  |  |
|                                                                                                   | 418(a)(b)                | Run-on/off control system present and adequate             |             |                                                                                                   |                                                                                                                            |           |                              |                                                       |  |  |
|                                                                                                   | 411(h)(2)                | Surface water control prevents off-site sediment accum     | ulation     |                                                                                                   |                                                                                                                            |           |                              |                                                       |  |  |
|                                                                                                   | 411(i);427(f)            | Adequate maintenance of intermediate/final cover vege      | etation     |                                                                                                   |                                                                                                                            |           |                              |                                                       |  |  |
|                                                                                                   | 415                      | Gas monitoring program                                     |             |                                                                                                   |                                                                                                                            |           |                              |                                                       |  |  |
| X                                                                                                 | 411(o)                   | Leachate leaks or evidence of leachate seepage             |             | Noted                                                                                             | l leachate le                                                                                                              | aks on no | th slopes                    | s of cell J6 and west slope of cell AB-10. Photos 5-8 |  |  |
|                                                                                                   | 426                      | Survey controls                                            |             |                                                                                                   |                                                                                                                            |           |                              |                                                       |  |  |
|                                                                                                   | 429                      | Leachate collection system                                 |             |                                                                                                   |                                                                                                                            |           |                              |                                                       |  |  |
|                                                                                                   | 420                      | Liquid Restrictions                                        |             |                                                                                                   |                                                                                                                            |           |                              |                                                       |  |  |
| X                                                                                                 | <b>Depicts Violation</b> | Cata                                                       |             | egory                                                                                             | 3                                                                                                                          |           |                              |                                                       |  |  |
| R                                                                                                 | (Repeat Violation)       |                                                            | Call        | gory                                                                                              | <u> </u>                                                                                                                   |           |                              |                                                       |  |  |
|                                                                                                   | Regulation               | Item Description                                           |             |                                                                                                   | Comments                                                                                                                   |           |                              |                                                       |  |  |
|                                                                                                   | 412                      | Implementation of hazardous/unauthorized waste exclu       | usion plan  |                                                                                                   |                                                                                                                            |           |                              |                                                       |  |  |
|                                                                                                   | 413(a)(b)                | Satisfactory daily/alternative cover                       |             |                                                                                                   |                                                                                                                            |           |                              |                                                       |  |  |
| X                                                                                                 | 413(c)                   | Satisfactory intermediate cover                            |             | Noted exposed waste on west slope of cell AB-10 due to inadequate intermediate cover. Photos 9-10 |                                                                                                                            |           |                              |                                                       |  |  |
|                                                                                                   | 416(b),411(f)(4)         | Open burning prohibited                                    |             |                                                                                                   |                                                                                                                            |           |                              |                                                       |  |  |
|                                                                                                   | 419                      | Cause discharge/leachate discharge leaving landfill        |             |                                                                                                   |                                                                                                                            |           |                              |                                                       |  |  |
|                                                                                                   | 411(f)(3),419(a)(4)      | Depositing waste in standing water prohibited              |             |                                                                                                   |                                                                                                                            |           |                              |                                                       |  |  |
| X                                                                                                 | 411(o)                   | Erosion or other cover defects resulting in exposed refuse |             |                                                                                                   | Noted erosion of cover with exposed refuse on north slope of cell J4 and west slope of cells AB-10 and AB-13. Photos 11-14 |           |                              |                                                       |  |  |
|                                                                                                   | 309(c)                   | Overfill/Off lined area                                    |             |                                                                                                   |                                                                                                                            |           |                              |                                                       |  |  |
|                                                                                                   | -                        |                                                            | Regula      | tion 2                                                                                            | 2 - Reco                                                                                                                   | ords      |                              |                                                       |  |  |
| 421(a)(8), 1203(k) Date of last groundwater monitoring report 2-28-14                             |                          |                                                            |             |                                                                                                   |                                                                                                                            |           |                              |                                                       |  |  |
| 423(b)                                                                                            |                          | Date of last engineering report                            | March 201   | 4                                                                                                 |                                                                                                                            |           |                              |                                                       |  |  |
|                                                                                                   |                          | Liner construction in progress Yes/No No                   | Notice of l | iner cons                                                                                         | truction                                                                                                                   | Yes/No    | No                           | Third party CQA on-site during construction Yes/No No |  |  |
|                                                                                                   | 412(a)                   | Date of last random inspection for unauthorized waste      | February    |                                                                                                   | Total # fo                                                                                                                 | or month  | 21                           |                                                       |  |  |
| 415, 421(e)                                                                                       |                          | Date of last quarterly methane monitoring                  | 11-30-13    | 11-30-13                                                                                          |                                                                                                                            | level     | 0                            | 415(a) Explosive gas records current? Yes/No Yes      |  |  |
| 421(g),412(a)(2),701                                                                              |                          | Date of last special waste received                        | 3-11-14     |                                                                                                   | Disposal location Cell 1, G34                                                                                              |           |                              |                                                       |  |  |
| 421(d)                                                                                            |                          | Previous quarter waste received 18,366.48                  |             |                                                                                                   | Tons 4 <sup>th</sup> QTR 2013                                                                                              |           |                              |                                                       |  |  |
| 127(c) Surface water Birit records current                                                        |                          | Yes/No                                                     | Yes         | 1 1 1                                                                                             |                                                                                                                            |           |                              |                                                       |  |  |
| Fayetteville Shale Related Yes/No No Fayetteville Shale Violation Yes/No No Violation             |                          |                                                            |             |                                                                                                   |                                                                                                                            |           |                              |                                                       |  |  |
| Operator Name & Number  Jeff Papasan  Exit Interview Conducted with Jeff Papasan - 001217  Method |                          |                                                            |             |                                                                                                   | Signature of Inspector Jobk Bollor with Bobby Gentry                                                                       |           |                              | Jobia Bollor with Bobby Gentry                        |  |  |
| Ex                                                                                                | it Interview Cond        | Method                                                     | On-Site     |                                                                                                   |                                                                                                                            | Date      | 3-11-14 <b>Time</b> 11:30 AM |                                                       |  |  |