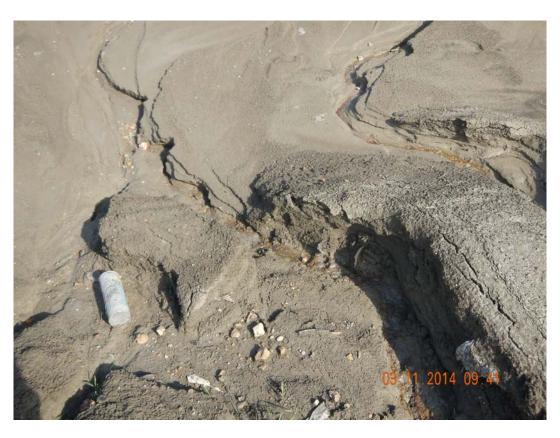

| Category 2 (continued)                                                                            |                          |                                                            |             |                                                                                                   |                                                                                                                            |           |                              |                                                       |  |  |
|---------------------------------------------------------------------------------------------------|--------------------------|------------------------------------------------------------|-------------|---------------------------------------------------------------------------------------------------|----------------------------------------------------------------------------------------------------------------------------|-----------|------------------------------|-------------------------------------------------------|--|--|
|                                                                                                   | Regulation               | Item Description                                           |             |                                                                                                   |                                                                                                                            |           |                              | Comments                                              |  |  |
|                                                                                                   | 427                      | Surface Water Controls                                     |             |                                                                                                   |                                                                                                                            |           |                              |                                                       |  |  |
|                                                                                                   | 411(h)(1)                | Contouring prevents surface water flowing into or thro     | ough waste  |                                                                                                   |                                                                                                                            |           |                              |                                                       |  |  |
|                                                                                                   | 418(a)(b)                | Run-on/off control system present and adequate             |             |                                                                                                   |                                                                                                                            |           |                              |                                                       |  |  |
|                                                                                                   | 411(h)(2)                | Surface water control prevents off-site sediment accum     | ulation     |                                                                                                   |                                                                                                                            |           |                              |                                                       |  |  |
|                                                                                                   | 411(i);427(f)            | Adequate maintenance of intermediate/final cover vege      | etation     |                                                                                                   |                                                                                                                            |           |                              |                                                       |  |  |
|                                                                                                   | 415                      | Gas monitoring program                                     |             |                                                                                                   |                                                                                                                            |           |                              |                                                       |  |  |
| X                                                                                                 | 411(o)                   | Leachate leaks or evidence of leachate seepage             |             | Noted                                                                                             | l leachate le                                                                                                              | aks on no | th slopes                    | s of cell J6 and west slope of cell AB-10. Photos 5-8 |  |  |
|                                                                                                   | 426                      | Survey controls                                            |             |                                                                                                   |                                                                                                                            |           |                              |                                                       |  |  |
|                                                                                                   | 429                      | Leachate collection system                                 |             |                                                                                                   |                                                                                                                            |           |                              |                                                       |  |  |
|                                                                                                   | 420                      | Liquid Restrictions                                        |             |                                                                                                   |                                                                                                                            |           |                              |                                                       |  |  |
| X                                                                                                 | <b>Depicts Violation</b> | Cata                                                       |             | egory                                                                                             | 3                                                                                                                          |           |                              |                                                       |  |  |
| R                                                                                                 | (Repeat Violation)       |                                                            | Call        | gory                                                                                              | <u> </u>                                                                                                                   |           |                              |                                                       |  |  |
|                                                                                                   | Regulation               | Item Description                                           |             |                                                                                                   | Comments                                                                                                                   |           |                              |                                                       |  |  |
|                                                                                                   | 412                      | Implementation of hazardous/unauthorized waste exclu       | usion plan  |                                                                                                   |                                                                                                                            |           |                              |                                                       |  |  |
|                                                                                                   | 413(a)(b)                | Satisfactory daily/alternative cover                       |             |                                                                                                   |                                                                                                                            |           |                              |                                                       |  |  |
| X                                                                                                 | 413(c)                   | Satisfactory intermediate cover                            |             | Noted exposed waste on west slope of cell AB-10 due to inadequate intermediate cover. Photos 9-10 |                                                                                                                            |           |                              |                                                       |  |  |
|                                                                                                   | 416(b),411(f)(4)         | Open burning prohibited                                    |             |                                                                                                   |                                                                                                                            |           |                              |                                                       |  |  |
|                                                                                                   | 419                      | Cause discharge/leachate discharge leaving landfill        |             |                                                                                                   |                                                                                                                            |           |                              |                                                       |  |  |
|                                                                                                   | 411(f)(3),419(a)(4)      | Depositing waste in standing water prohibited              |             |                                                                                                   |                                                                                                                            |           |                              |                                                       |  |  |
| X                                                                                                 | 411(o)                   | Erosion or other cover defects resulting in exposed refuse |             |                                                                                                   | Noted erosion of cover with exposed refuse on north slope of cell J4 and west slope of cells AB-10 and AB-13. Photos 11-14 |           |                              |                                                       |  |  |
|                                                                                                   | 309(c)                   | Overfill/Off lined area                                    |             |                                                                                                   |                                                                                                                            |           |                              |                                                       |  |  |
|                                                                                                   | -                        |                                                            | Regula      | tion 2                                                                                            | 2 - Reco                                                                                                                   | ords      |                              |                                                       |  |  |
| 421(a)(8), 1203(k) Date of last groundwater monitoring report 2-28-14                             |                          |                                                            |             |                                                                                                   |                                                                                                                            |           |                              |                                                       |  |  |
| 423(b)                                                                                            |                          | Date of last engineering report                            | March 201   | 4                                                                                                 |                                                                                                                            |           |                              |                                                       |  |  |
|                                                                                                   |                          | Liner construction in progress Yes/No No                   | Notice of l | iner cons                                                                                         | truction                                                                                                                   | Yes/No    | No                           | Third party CQA on-site during construction Yes/No No |  |  |
|                                                                                                   | 412(a)                   | Date of last random inspection for unauthorized waste      | February    |                                                                                                   | Total # fo                                                                                                                 | or month  | 21                           |                                                       |  |  |
| 415, 421(e)                                                                                       |                          | Date of last quarterly methane monitoring                  | 11-30-13    | 11-30-13                                                                                          |                                                                                                                            | level     | 0                            | 415(a) Explosive gas records current? Yes/No Yes      |  |  |
| 421(g),412(a)(2),701                                                                              |                          | Date of last special waste received                        | 3-11-14     |                                                                                                   | Disposal location Cell 1, G34                                                                                              |           |                              |                                                       |  |  |
| 421(d)                                                                                            |                          | Previous quarter waste received 18,366.48                  |             |                                                                                                   | Tons 4 <sup>th</sup> QTR 2013                                                                                              |           |                              |                                                       |  |  |
| 127(c) Surface water Birit records current                                                        |                          | Yes/No                                                     | Yes         | 1 1 1                                                                                             |                                                                                                                            |           |                              |                                                       |  |  |
| Fayetteville Shale Related Yes/No No Fayetteville Shale Violation Yes/No No Violation             |                          |                                                            |             |                                                                                                   |                                                                                                                            |           |                              |                                                       |  |  |
| Operator Name & Number  Jeff Papasan  Exit Interview Conducted with Jeff Papasan - 001217  Method |                          |                                                            |             |                                                                                                   | Signature of Inspector Jobk Bollor with Bobby Gentry                                                                       |           |                              | Jobia Bollor with Bobby Gentry                        |  |  |
| Ex                                                                                                | it Interview Cond        | Method                                                     | On-Site     |                                                                                                   |                                                                                                                            | Date      | 3-11-14 <b>Time</b> 11:30 AM |                                                       |  |  |