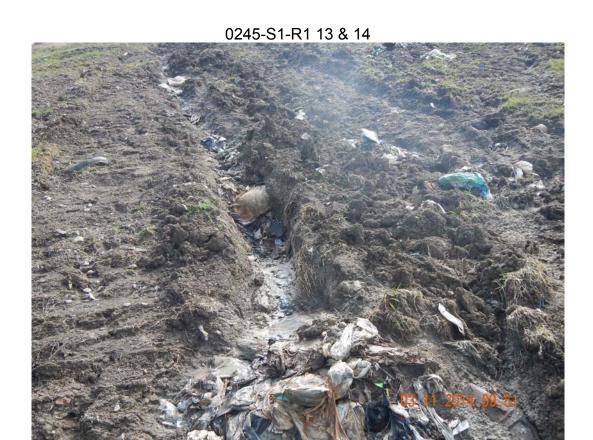

| Category 2 (continued)                                                                            |                          |                                                            |             |                                                                                                   |                                                                                                                            |           |                              |                                                       |  |  |
|---------------------------------------------------------------------------------------------------|--------------------------|------------------------------------------------------------|-------------|---------------------------------------------------------------------------------------------------|----------------------------------------------------------------------------------------------------------------------------|-----------|------------------------------|-------------------------------------------------------|--|--|
|                                                                                                   | Regulation               | Item Description                                           |             |                                                                                                   |                                                                                                                            |           |                              | Comments                                              |  |  |
|                                                                                                   | 427                      | Surface Water Controls                                     |             |                                                                                                   |                                                                                                                            |           |                              |                                                       |  |  |
|                                                                                                   | 411(h)(1)                | Contouring prevents surface water flowing into or thro     | ough waste  |                                                                                                   |                                                                                                                            |           |                              |                                                       |  |  |
|                                                                                                   | 418(a)(b)                | Run-on/off control system present and adequate             |             |                                                                                                   |                                                                                                                            |           |                              |                                                       |  |  |
|                                                                                                   | 411(h)(2)                | Surface water control prevents off-site sediment accum     | ulation     |                                                                                                   |                                                                                                                            |           |                              |                                                       |  |  |
|                                                                                                   | 411(i);427(f)            | Adequate maintenance of intermediate/final cover vege      | etation     |                                                                                                   |                                                                                                                            |           |                              |                                                       |  |  |
|                                                                                                   | 415                      | Gas monitoring program                                     |             |                                                                                                   |                                                                                                                            |           |                              |                                                       |  |  |
| X                                                                                                 | 411(o)                   | Leachate leaks or evidence of leachate seepage             |             | Noted                                                                                             | l leachate le                                                                                                              | aks on no | th slopes                    | s of cell J6 and west slope of cell AB-10. Photos 5-8 |  |  |
|                                                                                                   | 426                      | Survey controls                                            |             |                                                                                                   |                                                                                                                            |           |                              |                                                       |  |  |
|                                                                                                   | 429                      | Leachate collection system                                 |             |                                                                                                   |                                                                                                                            |           |                              |                                                       |  |  |
|                                                                                                   | 420                      | Liquid Restrictions                                        |             |                                                                                                   |                                                                                                                            |           |                              |                                                       |  |  |
| X                                                                                                 | <b>Depicts Violation</b> | Cata                                                       |             | egory                                                                                             | 3                                                                                                                          |           |                              |                                                       |  |  |
| R                                                                                                 | (Repeat Violation)       |                                                            | Call        | gory                                                                                              | <u> </u>                                                                                                                   |           |                              |                                                       |  |  |
|                                                                                                   | Regulation               | Item Description                                           |             |                                                                                                   | Comments                                                                                                                   |           |                              |                                                       |  |  |
|                                                                                                   | 412                      | Implementation of hazardous/unauthorized waste exclu       | usion plan  |                                                                                                   |                                                                                                                            |           |                              |                                                       |  |  |
|                                                                                                   | 413(a)(b)                | Satisfactory daily/alternative cover                       |             |                                                                                                   |                                                                                                                            |           |                              |                                                       |  |  |
| X                                                                                                 | 413(c)                   | Satisfactory intermediate cover                            |             | Noted exposed waste on west slope of cell AB-10 due to inadequate intermediate cover. Photos 9-10 |                                                                                                                            |           |                              |                                                       |  |  |
|                                                                                                   | 416(b),411(f)(4)         | Open burning prohibited                                    |             |                                                                                                   |                                                                                                                            |           |                              |                                                       |  |  |
|                                                                                                   | 419                      | Cause discharge/leachate discharge leaving landfill        |             |                                                                                                   |                                                                                                                            |           |                              |                                                       |  |  |
|                                                                                                   | 411(f)(3),419(a)(4)      | Depositing waste in standing water prohibited              |             |                                                                                                   |                                                                                                                            |           |                              |                                                       |  |  |
| X                                                                                                 | 411(o)                   | Erosion or other cover defects resulting in exposed refuse |             |                                                                                                   | Noted erosion of cover with exposed refuse on north slope of cell J4 and west slope of cells AB-10 and AB-13. Photos 11-14 |           |                              |                                                       |  |  |
|                                                                                                   | 309(c)                   | Overfill/Off lined area                                    |             |                                                                                                   |                                                                                                                            |           |                              |                                                       |  |  |
|                                                                                                   | -                        |                                                            | Regula      | tion 2                                                                                            | 2 - Reco                                                                                                                   | ords      |                              |                                                       |  |  |
| 421(a)(8), 1203(k) Date of last groundwater monitoring report 2-28-14                             |                          |                                                            |             |                                                                                                   |                                                                                                                            |           |                              |                                                       |  |  |
| 423(b)                                                                                            |                          | Date of last engineering report                            | March 201   | 4                                                                                                 |                                                                                                                            |           |                              |                                                       |  |  |
|                                                                                                   |                          | Liner construction in progress Yes/No No                   | Notice of l | iner cons                                                                                         | truction                                                                                                                   | Yes/No    | No                           | Third party CQA on-site during construction Yes/No No |  |  |
|                                                                                                   | 412(a)                   | Date of last random inspection for unauthorized waste      | February    |                                                                                                   | Total # fo                                                                                                                 | or month  | 21                           |                                                       |  |  |
| 415, 421(e)                                                                                       |                          | Date of last quarterly methane monitoring                  | 11-30-13    | 11-30-13                                                                                          |                                                                                                                            | level     | 0                            | 415(a) Explosive gas records current? Yes/No Yes      |  |  |
| 421(g),412(a)(2),701                                                                              |                          | Date of last special waste received                        | 3-11-14     |                                                                                                   | Disposal location Cell 1, G34                                                                                              |           |                              |                                                       |  |  |
| 421(d)                                                                                            |                          | Previous quarter waste received 18,366.48                  |             |                                                                                                   | Tons 4 <sup>th</sup> QTR 2013                                                                                              |           |                              |                                                       |  |  |
| 127(c) Surface water Birit records current                                                        |                          | Yes/No                                                     | Yes         | 1 1 1                                                                                             |                                                                                                                            |           |                              |                                                       |  |  |
| Fayetteville Shale Related Yes/No No Fayetteville Shale Violation Yes/No No Violation             |                          |                                                            |             |                                                                                                   |                                                                                                                            |           |                              |                                                       |  |  |
| Operator Name & Number  Jeff Papasan  Exit Interview Conducted with Jeff Papasan - 001217  Method |                          |                                                            |             |                                                                                                   | Signature of Inspector Jobk Bollor with Bobby Gentry                                                                       |           |                              | Jobia Bollor with Bobby Gentry                        |  |  |
| Ex                                                                                                | it Interview Cond        | Method                                                     | On-Site     |                                                                                                   |                                                                                                                            | Date      | 3-11-14 <b>Time</b> 11:30 AM |                                                       |  |  |