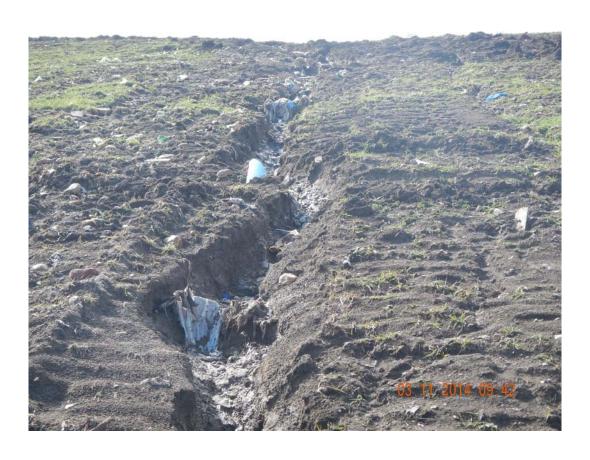

| Category 2 (continued)                                                                            |                          |                                                            |             |                                                                                                   |                                                                                                                            |           |                              |                                                       |  |  |
|---------------------------------------------------------------------------------------------------|--------------------------|------------------------------------------------------------|-------------|---------------------------------------------------------------------------------------------------|----------------------------------------------------------------------------------------------------------------------------|-----------|------------------------------|-------------------------------------------------------|--|--|
|                                                                                                   | Regulation               | Item Description                                           |             |                                                                                                   |                                                                                                                            |           |                              | Comments                                              |  |  |
|                                                                                                   | 427                      | Surface Water Controls                                     |             |                                                                                                   |                                                                                                                            |           |                              |                                                       |  |  |
|                                                                                                   | 411(h)(1)                | Contouring prevents surface water flowing into or thro     | ough waste  |                                                                                                   |                                                                                                                            |           |                              |                                                       |  |  |
|                                                                                                   | 418(a)(b)                | Run-on/off control system present and adequate             |             |                                                                                                   |                                                                                                                            |           |                              |                                                       |  |  |
|                                                                                                   | 411(h)(2)                | Surface water control prevents off-site sediment accum     | ulation     |                                                                                                   |                                                                                                                            |           |                              |                                                       |  |  |
|                                                                                                   | 411(i);427(f)            | Adequate maintenance of intermediate/final cover vege      | etation     |                                                                                                   |                                                                                                                            |           |                              |                                                       |  |  |
|                                                                                                   | 415                      | Gas monitoring program                                     |             |                                                                                                   |                                                                                                                            |           |                              |                                                       |  |  |
| X                                                                                                 | 411(o)                   | Leachate leaks or evidence of leachate seepage             |             | Noted                                                                                             | l leachate le                                                                                                              | aks on no | th slopes                    | s of cell J6 and west slope of cell AB-10. Photos 5-8 |  |  |
|                                                                                                   | 426                      | Survey controls                                            |             |                                                                                                   |                                                                                                                            |           |                              |                                                       |  |  |
|                                                                                                   | 429                      | Leachate collection system                                 |             |                                                                                                   |                                                                                                                            |           |                              |                                                       |  |  |
|                                                                                                   | 420                      | Liquid Restrictions                                        |             |                                                                                                   |                                                                                                                            |           |                              |                                                       |  |  |
| X                                                                                                 | <b>Depicts Violation</b> | Cata                                                       |             | egory                                                                                             | 3                                                                                                                          |           |                              |                                                       |  |  |
| R                                                                                                 | (Repeat Violation)       |                                                            | Call        | gory                                                                                              | <u> </u>                                                                                                                   |           |                              |                                                       |  |  |
|                                                                                                   | Regulation               | Item Description                                           |             |                                                                                                   | Comments                                                                                                                   |           |                              |                                                       |  |  |
|                                                                                                   | 412                      | Implementation of hazardous/unauthorized waste exclu       | usion plan  |                                                                                                   |                                                                                                                            |           |                              |                                                       |  |  |
|                                                                                                   | 413(a)(b)                | Satisfactory daily/alternative cover                       |             |                                                                                                   |                                                                                                                            |           |                              |                                                       |  |  |
| X                                                                                                 | 413(c)                   | Satisfactory intermediate cover                            |             | Noted exposed waste on west slope of cell AB-10 due to inadequate intermediate cover. Photos 9-10 |                                                                                                                            |           |                              |                                                       |  |  |
|                                                                                                   | 416(b),411(f)(4)         | Open burning prohibited                                    |             |                                                                                                   |                                                                                                                            |           |                              |                                                       |  |  |
|                                                                                                   | 419                      | Cause discharge/leachate discharge leaving landfill        |             |                                                                                                   |                                                                                                                            |           |                              |                                                       |  |  |
|                                                                                                   | 411(f)(3),419(a)(4)      | Depositing waste in standing water prohibited              |             |                                                                                                   |                                                                                                                            |           |                              |                                                       |  |  |
| X                                                                                                 | 411(o)                   | Erosion or other cover defects resulting in exposed refuse |             |                                                                                                   | Noted erosion of cover with exposed refuse on north slope of cell J4 and west slope of cells AB-10 and AB-13. Photos 11-14 |           |                              |                                                       |  |  |
|                                                                                                   | 309(c)                   | Overfill/Off lined area                                    |             |                                                                                                   |                                                                                                                            |           |                              |                                                       |  |  |
|                                                                                                   | -                        |                                                            | Regula      | tion 2                                                                                            | 2 - Reco                                                                                                                   | ords      |                              |                                                       |  |  |
| 421(a)(8), 1203(k) Date of last groundwater monitoring report 2-28-14                             |                          |                                                            |             |                                                                                                   |                                                                                                                            |           |                              |                                                       |  |  |
| 423(b)                                                                                            |                          | Date of last engineering report                            | March 201   | 4                                                                                                 |                                                                                                                            |           |                              |                                                       |  |  |
|                                                                                                   |                          | Liner construction in progress Yes/No No                   | Notice of l | iner cons                                                                                         | truction                                                                                                                   | Yes/No    | No                           | Third party CQA on-site during construction Yes/No No |  |  |
|                                                                                                   | 412(a)                   | Date of last random inspection for unauthorized waste      | February    |                                                                                                   | Total # fo                                                                                                                 | or month  | 21                           |                                                       |  |  |
| 415, 421(e)                                                                                       |                          | Date of last quarterly methane monitoring                  | 11-30-13    | 11-30-13                                                                                          |                                                                                                                            | level     | 0                            | 415(a) Explosive gas records current? Yes/No Yes      |  |  |
| 421(g),412(a)(2),701                                                                              |                          | Date of last special waste received                        | 3-11-14     |                                                                                                   | Disposal location Cell 1, G34                                                                                              |           |                              |                                                       |  |  |
| 421(d)                                                                                            |                          | Previous quarter waste received 18,366.48                  |             |                                                                                                   | Tons 4 <sup>th</sup> QTR 2013                                                                                              |           |                              |                                                       |  |  |
| 127(c) Surface water Birit records current                                                        |                          | Yes/No                                                     | Yes         | 1 1 1                                                                                             |                                                                                                                            |           |                              |                                                       |  |  |
| Fayetteville Shale Related Yes/No No Fayetteville Shale Violation Yes/No No Violation             |                          |                                                            |             |                                                                                                   |                                                                                                                            |           |                              |                                                       |  |  |
| Operator Name & Number  Jeff Papasan  Exit Interview Conducted with Jeff Papasan - 001217  Method |                          |                                                            |             |                                                                                                   | Signature of Inspector Jobk Bollor with Bobby Gentry                                                                       |           |                              | Jobia Bollor with Bobby Gentry                        |  |  |
| Ex                                                                                                | it Interview Cond        | Method                                                     | On-Site     |                                                                                                   |                                                                                                                            | Date      | 3-11-14 <b>Time</b> 11:30 AM |                                                       |  |  |