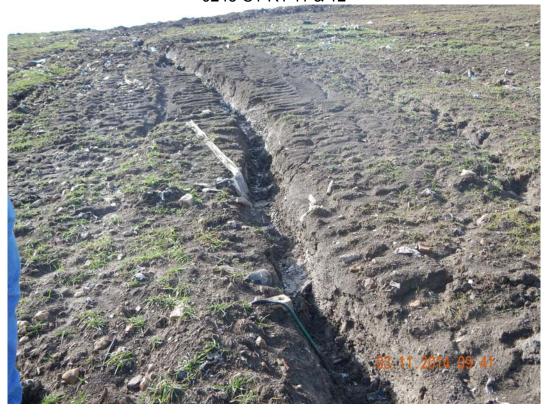

| Category 2 (continued)                                                                            |                          |                                                            |             |                                                                                                   |                                                                                                                            |           |                              |                                                       |  |  |
|---------------------------------------------------------------------------------------------------|--------------------------|------------------------------------------------------------|-------------|---------------------------------------------------------------------------------------------------|----------------------------------------------------------------------------------------------------------------------------|-----------|------------------------------|-------------------------------------------------------|--|--|
|                                                                                                   | Regulation               | Item Description                                           |             |                                                                                                   |                                                                                                                            |           |                              | Comments                                              |  |  |
|                                                                                                   | 427                      | Surface Water Controls                                     |             |                                                                                                   |                                                                                                                            |           |                              |                                                       |  |  |
|                                                                                                   | 411(h)(1)                | Contouring prevents surface water flowing into or thro     | ough waste  |                                                                                                   |                                                                                                                            |           |                              |                                                       |  |  |
|                                                                                                   | 418(a)(b)                | Run-on/off control system present and adequate             |             |                                                                                                   |                                                                                                                            |           |                              |                                                       |  |  |
|                                                                                                   | 411(h)(2)                | Surface water control prevents off-site sediment accum     | ulation     |                                                                                                   |                                                                                                                            |           |                              |                                                       |  |  |
|                                                                                                   | 411(i);427(f)            | Adequate maintenance of intermediate/final cover vege      | etation     |                                                                                                   |                                                                                                                            |           |                              |                                                       |  |  |
|                                                                                                   | 415                      | Gas monitoring program                                     |             |                                                                                                   |                                                                                                                            |           |                              |                                                       |  |  |
| X                                                                                                 | 411(o)                   | Leachate leaks or evidence of leachate seepage             |             | Noted                                                                                             | l leachate le                                                                                                              | aks on no | th slopes                    | s of cell J6 and west slope of cell AB-10. Photos 5-8 |  |  |
|                                                                                                   | 426                      | Survey controls                                            |             |                                                                                                   |                                                                                                                            |           |                              |                                                       |  |  |
|                                                                                                   | 429                      | Leachate collection system                                 |             |                                                                                                   |                                                                                                                            |           |                              |                                                       |  |  |
|                                                                                                   | 420                      | Liquid Restrictions                                        |             |                                                                                                   |                                                                                                                            |           |                              |                                                       |  |  |
| X                                                                                                 | <b>Depicts Violation</b> | Cata                                                       |             | egory                                                                                             | 3                                                                                                                          |           |                              |                                                       |  |  |
| R                                                                                                 | (Repeat Violation)       |                                                            | Call        | gory                                                                                              | <u> </u>                                                                                                                   |           |                              |                                                       |  |  |
|                                                                                                   | Regulation               | Item Description                                           |             |                                                                                                   | Comments                                                                                                                   |           |                              |                                                       |  |  |
|                                                                                                   | 412                      | Implementation of hazardous/unauthorized waste exclu       | usion plan  |                                                                                                   |                                                                                                                            |           |                              |                                                       |  |  |
|                                                                                                   | 413(a)(b)                | Satisfactory daily/alternative cover                       |             |                                                                                                   |                                                                                                                            |           |                              |                                                       |  |  |
| X                                                                                                 | 413(c)                   | Satisfactory intermediate cover                            |             | Noted exposed waste on west slope of cell AB-10 due to inadequate intermediate cover. Photos 9-10 |                                                                                                                            |           |                              |                                                       |  |  |
|                                                                                                   | 416(b),411(f)(4)         | Open burning prohibited                                    |             |                                                                                                   |                                                                                                                            |           |                              |                                                       |  |  |
|                                                                                                   | 419                      | Cause discharge/leachate discharge leaving landfill        |             |                                                                                                   |                                                                                                                            |           |                              |                                                       |  |  |
|                                                                                                   | 411(f)(3),419(a)(4)      | Depositing waste in standing water prohibited              |             |                                                                                                   |                                                                                                                            |           |                              |                                                       |  |  |
| X                                                                                                 | 411(o)                   | Erosion or other cover defects resulting in exposed refuse |             |                                                                                                   | Noted erosion of cover with exposed refuse on north slope of cell J4 and west slope of cells AB-10 and AB-13. Photos 11-14 |           |                              |                                                       |  |  |
|                                                                                                   | 309(c)                   | Overfill/Off lined area                                    |             |                                                                                                   |                                                                                                                            |           |                              |                                                       |  |  |
|                                                                                                   | -                        |                                                            | Regula      | tion 2                                                                                            | 2 - Reco                                                                                                                   | ords      |                              |                                                       |  |  |
| 421(a)(8), 1203(k) Date of last groundwater monitoring report 2-28-14                             |                          |                                                            |             |                                                                                                   |                                                                                                                            |           |                              |                                                       |  |  |
| 423(b)                                                                                            |                          | Date of last engineering report                            | March 201   | 4                                                                                                 |                                                                                                                            |           |                              |                                                       |  |  |
|                                                                                                   |                          | Liner construction in progress Yes/No No                   | Notice of l | iner cons                                                                                         | truction                                                                                                                   | Yes/No    | No                           | Third party CQA on-site during construction Yes/No No |  |  |
|                                                                                                   | 412(a)                   | Date of last random inspection for unauthorized waste      | February    |                                                                                                   | Total # fo                                                                                                                 | or month  | 21                           |                                                       |  |  |
| 415, 421(e)                                                                                       |                          | Date of last quarterly methane monitoring                  | 11-30-13    | 11-30-13                                                                                          |                                                                                                                            | level     | 0                            | 415(a) Explosive gas records current? Yes/No Yes      |  |  |
| 421(g),412(a)(2),701                                                                              |                          | Date of last special waste received                        | 3-11-14     |                                                                                                   | Disposal location Cell 1, G34                                                                                              |           |                              |                                                       |  |  |
| 421(d)                                                                                            |                          | Previous quarter waste received 18,366.48                  |             |                                                                                                   | Tons 4 <sup>th</sup> QTR 2013                                                                                              |           |                              |                                                       |  |  |
| 127(c) Surface water Birit records current                                                        |                          | Yes/No                                                     | Yes         | 1 1 1                                                                                             |                                                                                                                            |           |                              |                                                       |  |  |
| Fayetteville Shale Related Yes/No No Fayetteville Shale Violation Yes/No No Violation             |                          |                                                            |             |                                                                                                   |                                                                                                                            |           |                              |                                                       |  |  |
| Operator Name & Number  Jeff Papasan  Exit Interview Conducted with Jeff Papasan - 001217  Method |                          |                                                            |             |                                                                                                   | Signature of Inspector Jobk Bollor with Bobby Gentry                                                                       |           |                              | Jobia Bollor with Bobby Gentry                        |  |  |
| Ex                                                                                                | it Interview Cond        | Method                                                     | On-Site     |                                                                                                   |                                                                                                                            | Date      | 3-11-14 <b>Time</b> 11:30 AM |                                                       |  |  |