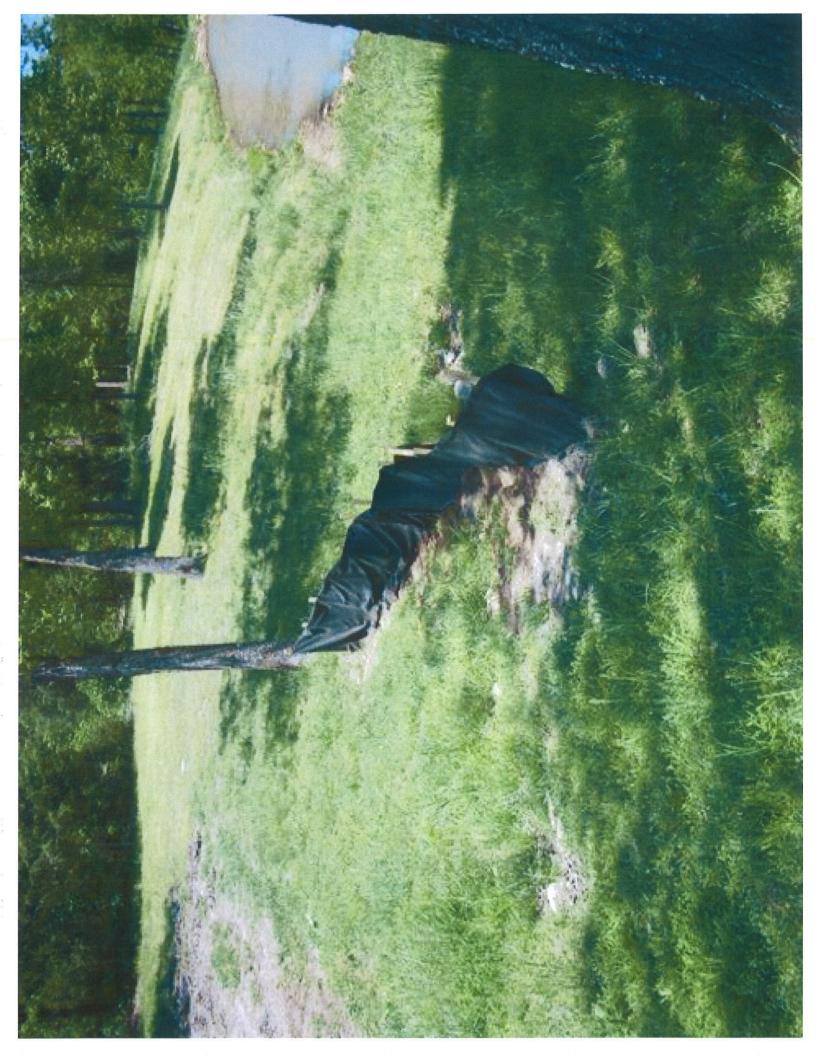

- Sediment from the disturbed area was observed in a freshwater pond on the property, and no Best Management Practices (BMPs) were installed to prevent stormwater from leaving the construction site (see Photos 3 – 6). This is a violation the Arkansas A.C.A. §8-4-217 (a) (2) which states, "It shall be unlawful for any person to place or cause to be placed any sewage, industrial waste, or other wastes in a location where it is likely to cause pollution of any waters of this state."
- 2. The site was not posted as required by **Part II.A.2.D** of the referenced permit. The Notice of Coverage (NOC), Storm Water Pollution Prevention Plan (SWPPP) template, and inspection form have been included with this report. For more information about the Small Construction Site general permit (ARR150000), please contact Jamal Solaimanian, General Permits section at (501) 682-0620.