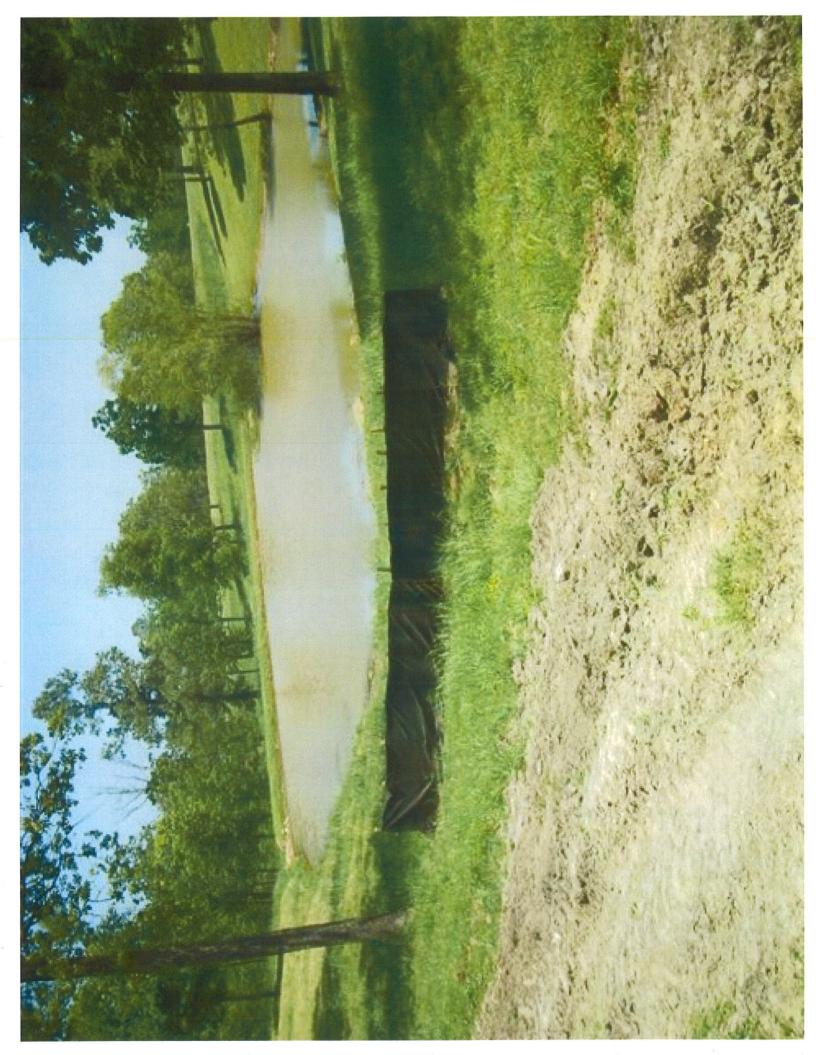

- Sediment from the disturbed area was observed in a freshwater pond on the property, and no Best Management Practices (BMPs) were installed to prevent stormwater from leaving the construction site (see Photos 3 – 6). This is a violation the Arkansas A.C.A. §8-4-217 (a) (2) which states, "It shall be unlawful for any person to place or cause to be placed any sewage, industrial waste, or other wastes in a location where it is likely to cause pollution of any waters of this state."
- 2. The site was not posted as required by **Part II.A.2.D** of the referenced permit. The Notice of Coverage (NOC), Storm Water Pollution Prevention Plan (SWPPP) template, and inspection form have been included with this report. For more information about the Small Construction Site general permit (ARR150000), please contact Jamal Solaimanian, General Permits section at (501) 682-0620.