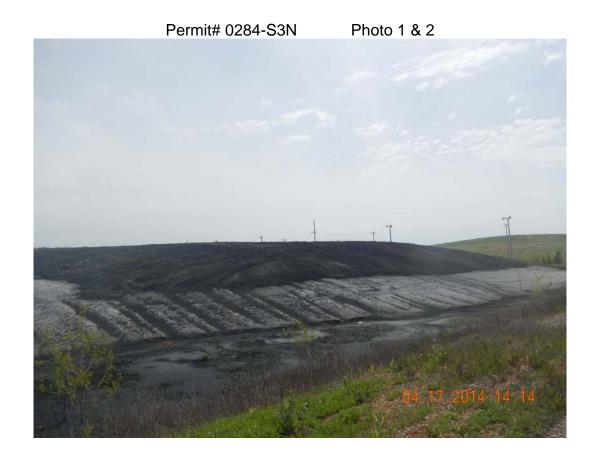

April 22, 2014

Mr. Tom Holte Green Bay Packaging, Inc. Arkansas Kraft Division PO Box 711 Morrilton, AR 72110

RE: Quarterly Inspection; AFIN 15-00001; Permit Number 0284-S3N

Dear Mr. Holte:

On April 17, 2014, I conducted a routine inspection of your facility pursuant to the Arkansas Solid Waste Management Regulation 22, and the above-referenced permit. A copy of the inspection report is enclosed for your records. At the time of the inspection, there were no violations noted on the inspection report.