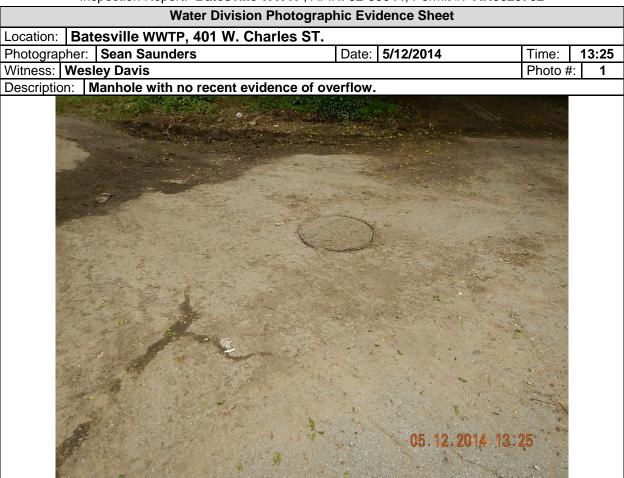

Inspection Report: Batesville WWTP, AFIN: 32-00044, Permit #: AR0020702

|                   | V DEO                                 |         | WATER                  | DIVISION II                                | NSP          | ECTIO                    | N RE                | PORT                |
|-------------------|---------------------------------------|---------|------------------------|--------------------------------------------|--------------|--------------------------|---------------------|---------------------|
|                   | ADLU                                  | AF      | IN: <b>32-00044</b> PI | ERMIT #: <b>AR0020</b>                     | 702          |                          | DATE: 5             | 5/12/2014           |
| Δ                 | RKANSAS                               | CC      | OUNTY: 32 Indep        | endence                                    | PDS i        | #: <b>077879</b>         |                     | MEDIA: WN           |
| Dep               | partment of Environmental Quality     | GF      | S LAT: <b>35.77175</b> | LONG: -91.6589                             | <b>72</b> LC | CATION: C                | Seneral A           | rea                 |
|                   | FACILITY INFORMAT                     | ION     |                        |                                            |              | TION INFO                | RMATION             | N                   |
| маме<br><b>Ва</b> | :<br>tesville WWTP                    |         |                        | FACILITY TYPE:  1 - Municipal              | 7115         | ror id#:<br>53 S - State |                     |                     |
| LOCA              |                                       |         |                        | FACILITY EVALUATION RATING                 |              |                          | CTION TYPE:         |                     |
| 500<br>CITY:      | River Banks Rd.                       |         |                        | 3 - Satisfactory                           |              |                          | connaissa           | ance                |
| Ba                | tesville, AR. 72501                   |         |                        |                                            | RY TIME:     | EXIT TIME:<br>14:00      | PERMIT EF<br>5/1/20 | FECTIVE DATE:       |
|                   | RESPONSIBLE OFFIC                     | CIAL    |                        |                                            |              |                          | 0                   | PIRATION DATE:      |
|                   | ः / गार्राष्ट<br>:k Elumbaugh / Mayor |         |                        |                                            |              |                          | 4/30/2              | 2016                |
| COMP              | PANY:                                 |         |                        | FAYETTEVILLE                               | SHAL         | E RELATEI                | D: <b>N</b>         |                     |
|                   | y of Batesville                       |         |                        | FAYETTEVILLE                               | SHAL         | E VIOLATION              | ONS: N              |                     |
| 500               | E. Main St.                           |         |                        |                                            |              | TION PART                | ICIPANT             | S                   |
|                   | STATE, ZIP:<br>tesville AR 72501      |         |                        | NAME/TITLE/PHONE/FAX/EMAIL Wesley Davis, C |              | uction Sur               | erintend            | ent. 870-698-       |
|                   | E & EXT: / FAX:                       |         |                        | 2447                                       | 0.1.01.      |                          |                     | J.I., 0. 0 000      |
|                   | )-698-2400 /                          |         |                        |                                            |              |                          |                     |                     |
| EMAIL             | :                                     |         |                        |                                            |              |                          |                     |                     |
| CC                | NTACTED DURING INSPECTION:            | No      |                        |                                            |              |                          |                     |                     |
|                   | (S=S:                                 | atisfac | AREA EVA               | LUATIONS<br>sfactory, N=Not Applicable/B   | valuated     | )                        |                     |                     |
| N                 | PERMIT                                | N       | FLOW MEASUR            |                                            | N            | STORMW                   | /ATER               |                     |
| S                 | RECORDS/REPORTS                       | N       | LABORATORY             |                                            | N            |                          |                     |                     |
| S                 | OPERATION & MAINTENANCE               | N       |                        | CEIVING WATER                              | N            |                          |                     | G PROGRAM           |
| N<br>S            | SAMPLING<br>OTHER: <b>SSO</b>         | N       | SLUDGE HAND            | LING/DISPOSAL                              | N            | PRETRE                   | AIMENI              |                     |
| 3                 | OTHER. <b>330</b>                     |         | SUMMARY C              | F FINDINGS                                 |              |                          |                     |                     |
| No                | violations were noted at this time    | ə.      | OOMMAN                 | 71 THEDINGS                                |              |                          |                     |                     |
|                   |                                       |         |                        |                                            |              |                          |                     |                     |
|                   |                                       |         | GENERAL (              |                                            |              |                          |                     |                     |
|                   | copy of the work order for the site   |         |                        |                                            |              | low Month                | ly Report           | t for April,        |
| and               | d the last 24-hour Sanitary Sewer     | Ove     | erflow Report for      | the site is attach                         | ed.          |                          |                     |                     |
| 11.10             | ODECTORIO CIONATURE                   |         | -                      | 0                                          | .l           |                          | D 4 T F             | . 5/40/004 4        |
| IINS              | SPECTOR'S SIGNATURE:                  |         | . 44 / 5 -             | Sean Saund                                 | aers         |                          | DATE                | : 5/13/2014         |
|                   | دعا                                   | ひて      | i MsGa                 | 4                                          |              |                          |                     |                     |
| <b>~</b>          | DED\/ISOD'S SIGNATUDE:                |         | _                      | Korri McCaho                               |              |                          | DATE                | · 5/10/201 <i>4</i> |