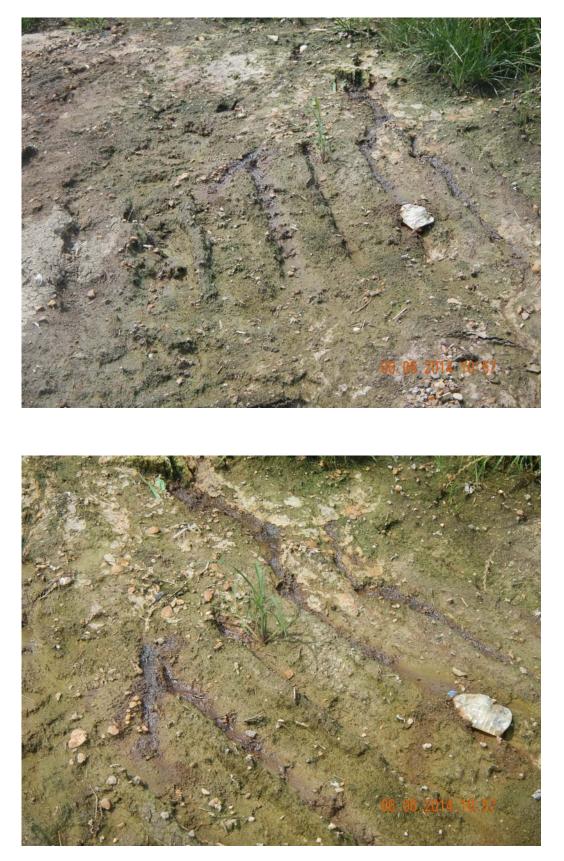

|                                                          | Regulation                              | Item Description                                                                                   |                                                    |         |                |                                                                                                                                                                                                                                                                                                                                                                                            |                                      | Comments                                                                                                                                                                                                                                                                                  |                                                        |                                                  |                                                                                 |  |
|----------------------------------------------------------|-----------------------------------------|----------------------------------------------------------------------------------------------------|----------------------------------------------------|---------|----------------|--------------------------------------------------------------------------------------------------------------------------------------------------------------------------------------------------------------------------------------------------------------------------------------------------------------------------------------------------------------------------------------------|--------------------------------------|-------------------------------------------------------------------------------------------------------------------------------------------------------------------------------------------------------------------------------------------------------------------------------------------|--------------------------------------------------------|--------------------------------------------------|---------------------------------------------------------------------------------|--|
|                                                          | 427                                     | Surface Water Controls                                                                             |                                                    |         |                |                                                                                                                                                                                                                                                                                                                                                                                            |                                      |                                                                                                                                                                                                                                                                                           |                                                        |                                                  |                                                                                 |  |
|                                                          | 411(h)(1)                               | Contouring prevents surface water flowing into or through                                          |                                                    |         |                |                                                                                                                                                                                                                                                                                                                                                                                            | e                                    |                                                                                                                                                                                                                                                                                           |                                                        |                                                  |                                                                                 |  |
|                                                          | <b>418(a)(b)</b>                        | Run-on/off control system present and adequate                                                     |                                                    |         |                |                                                                                                                                                                                                                                                                                                                                                                                            |                                      |                                                                                                                                                                                                                                                                                           |                                                        |                                                  |                                                                                 |  |
|                                                          | 411(h)(2)                               | Surface water control prevents off-site sediment accumu                                            |                                                    |         |                |                                                                                                                                                                                                                                                                                                                                                                                            |                                      |                                                                                                                                                                                                                                                                                           |                                                        |                                                  |                                                                                 |  |
|                                                          | 411(i);427(f)                           | Adequate maintenance of intermediate/final cover veget                                             |                                                    |         |                |                                                                                                                                                                                                                                                                                                                                                                                            |                                      |                                                                                                                                                                                                                                                                                           |                                                        |                                                  |                                                                                 |  |
|                                                          | 415                                     | Gas monitoring program                                                                             |                                                    |         |                |                                                                                                                                                                                                                                                                                                                                                                                            |                                      |                                                                                                                                                                                                                                                                                           |                                                        |                                                  |                                                                                 |  |
| Х                                                        | <b>411(o)</b>                           | Leachate leaks or evidence of leachate seepage                                                     |                                                    |         |                |                                                                                                                                                                                                                                                                                                                                                                                            |                                      | Noted leachate leaks in Cell 1A on the north slope and on the west end of the south slope of the Class I active unit. Photos 1-8                                                                                                                                                          |                                                        |                                                  |                                                                                 |  |
|                                                          | 426                                     | Survey contr                                                                                       | Survey controls                                    |         |                |                                                                                                                                                                                                                                                                                                                                                                                            |                                      |                                                                                                                                                                                                                                                                                           |                                                        |                                                  |                                                                                 |  |
|                                                          | 429                                     | Leachate collection system                                                                         |                                                    |         |                |                                                                                                                                                                                                                                                                                                                                                                                            |                                      |                                                                                                                                                                                                                                                                                           |                                                        |                                                  |                                                                                 |  |
|                                                          | 420                                     | 420 Liquid Restrictions                                                                            |                                                    |         |                |                                                                                                                                                                                                                                                                                                                                                                                            |                                      |                                                                                                                                                                                                                                                                                           |                                                        |                                                  |                                                                                 |  |
| X<br>R                                                   | Depicts Violation<br>(Repeat Violation) | Categ                                                                                              |                                                    |         |                |                                                                                                                                                                                                                                                                                                                                                                                            |                                      | 3                                                                                                                                                                                                                                                                                         |                                                        |                                                  |                                                                                 |  |
|                                                          | Regulation                              | Item Description                                                                                   |                                                    |         |                |                                                                                                                                                                                                                                                                                                                                                                                            |                                      |                                                                                                                                                                                                                                                                                           |                                                        |                                                  | Comments                                                                        |  |
|                                                          | 412                                     | Implementa                                                                                         | Implementation of hazardous/unauthorized waste exc |         |                | ision plan                                                                                                                                                                                                                                                                                                                                                                                 |                                      |                                                                                                                                                                                                                                                                                           |                                                        |                                                  |                                                                                 |  |
|                                                          | <b>413(a)(b)</b>                        | Satisfactory daily/alternative cover                                                               |                                                    |         |                |                                                                                                                                                                                                                                                                                                                                                                                            |                                      |                                                                                                                                                                                                                                                                                           |                                                        |                                                  |                                                                                 |  |
|                                                          | 413(c)                                  | Satisfactory intermediate cover                                                                    |                                                    |         |                |                                                                                                                                                                                                                                                                                                                                                                                            |                                      |                                                                                                                                                                                                                                                                                           |                                                        |                                                  |                                                                                 |  |
|                                                          | 416(b),411(f)(4)                        | Open burning prohibited                                                                            |                                                    |         |                |                                                                                                                                                                                                                                                                                                                                                                                            |                                      |                                                                                                                                                                                                                                                                                           |                                                        |                                                  |                                                                                 |  |
|                                                          | 419                                     | Cause discharge/leachate discharge leaving landfill                                                |                                                    |         |                |                                                                                                                                                                                                                                                                                                                                                                                            |                                      |                                                                                                                                                                                                                                                                                           |                                                        |                                                  |                                                                                 |  |
|                                                          | 411(f)(3),419(a)(4)                     | Depositing waste in standing water prohibited                                                      |                                                    |         |                |                                                                                                                                                                                                                                                                                                                                                                                            |                                      |                                                                                                                                                                                                                                                                                           |                                                        |                                                  |                                                                                 |  |
| Х                                                        | <b>411(o)</b>                           | Erosion or other cover defects resulting in exposed refuse                                         |                                                    |         |                | se                                                                                                                                                                                                                                                                                                                                                                                         | cells A                              | Noted erosion of cover with exposed refuse on north slope of Class I active unit near the S6 marker and v cells AB-10, AB-13, and AB-28. The erosion on the west slope in cells AB-10 and AB-13 was due to sto around the repaired erosion cuts from the previous inspection. Photos 9-14 |                                                        |                                                  | erosion on the west slope in cells AB-10 and AB-13 was due to storm water going |  |
|                                                          | <b>309(c)</b>                           | Overfill/Off                                                                                       | lined are                                          | a       |                |                                                                                                                                                                                                                                                                                                                                                                                            |                                      |                                                                                                                                                                                                                                                                                           |                                                        |                                                  |                                                                                 |  |
|                                                          |                                         |                                                                                                    |                                                    |         | Regul          | ation 2                                                                                                                                                                                                                                                                                                                                                                                    | 2 - Reco                             | ords                                                                                                                                                                                                                                                                                      |                                                        |                                                  |                                                                                 |  |
| 42                                                       | 21(a)(8), 1203(k)                       | Date of last groundwater monitoring report                                                         |                                                    |         |                | 5-31-14                                                                                                                                                                                                                                                                                                                                                                                    | 5-31-14                              |                                                                                                                                                                                                                                                                                           |                                                        |                                                  |                                                                                 |  |
| 423(b)                                                   |                                         | Date of last engineering report                                                                    |                                                    |         |                | March 2                                                                                                                                                                                                                                                                                                                                                                                    |                                      |                                                                                                                                                                                                                                                                                           |                                                        |                                                  |                                                                                 |  |
| 428                                                      |                                         | Liner construction in progress Yes/No No                                                           |                                                    |         |                | vitce of liner construction Yes/No No Third party CQA on-site during construction Yes/No No   av Total # for month 19 19 19 19 19 10 10 10 10 10 10 10 10 10 10 10 10 10 10 10 10 10 10 10 10 10 10 10 10 10 10 10 10 10 10 10 10 10 10 10 10 10 10 10 10 10 10 10 10 10 10 10 10 10 10 10 10 10 10 10 10 10 10 10 10 10 10 10 10 10 10 10 10 10 10 10 10 10 10 10 10 10 10 10 10 10 10 10 |                                      |                                                                                                                                                                                                                                                                                           |                                                        |                                                  |                                                                                 |  |
| 412(a)<br>415, 421(e)                                    |                                         | Date of last random inspection for unauthorized waste<br>Date of last quarterly methane monitoring |                                                    |         | May<br>3-14-14 |                                                                                                                                                                                                                                                                                                                                                                                            | Detection                            |                                                                                                                                                                                                                                                                                           | 0                                                      | 415(a) Explosive gas records current? Yes/No Yes |                                                                                 |  |
| 413, 421(c)<br>421(g), 412(a)(2), 701                    |                                         | Date of last special waste received                                                                |                                                    |         | 6-6-14         |                                                                                                                                                                                                                                                                                                                                                                                            | Disposal lo                          |                                                                                                                                                                                                                                                                                           | -                                                      |                                                  |                                                                                 |  |
| 421(d)                                                   |                                         | Previous quarter waste received                                                                    |                                                    |         | 17,898.6       |                                                                                                                                                                                                                                                                                                                                                                                            | <b>Tons</b> 1 <sup>st</sup> QTR 2014 |                                                                                                                                                                                                                                                                                           |                                                        |                                                  |                                                                                 |  |
|                                                          | 427(c)                                  | Surface water DMR records current?                                                                 |                                                    |         | Yes/No         | Yes                                                                                                                                                                                                                                                                                                                                                                                        |                                      |                                                                                                                                                                                                                                                                                           | oosal – 6-3-14 Disposal Location: West Memphis Utility |                                                  |                                                                                 |  |
| Fayetteville Shale RelatedYes/NoNoFayetteville Shale Vie |                                         |                                                                                                    |                                                    | olation | Yes/No         | No                                                                                                                                                                                                                                                                                                                                                                                         | Violatio                             | n                                                                                                                                                                                                                                                                                         |                                                        |                                                  |                                                                                 |  |
| Ор                                                       | erator Name & N                         | lumber                                                                                             | iber Jeff Papasan- 001217                          |         |                |                                                                                                                                                                                                                                                                                                                                                                                            |                                      | Signature of Inspector Job 14 Backer                                                                                                                                                                                                                                                      |                                                        |                                                  | Jobin Bollor                                                                    |  |
| Exi                                                      | it Interview Cond                       | lucted with                                                                                        | Jeff Papa                                          | asan    | I              | Method                                                                                                                                                                                                                                                                                                                                                                                     | On-Site                              |                                                                                                                                                                                                                                                                                           | ]                                                      | Date                                             | 6-6-14 <b>Time</b> 12:30 AM                                                     |  |

0245-S1-R1 Photos 1 & 2

0245-S1-R1 Photos 3 & 4

0245-S1-R1 Photos 5 & 6

0245-S1-R1 Photos 7 & 8

0245-S1-R1 Photos 9 & 10

0245-S1-R1 Photos 11 & 12

0245-S1-R1 Photos 13 & 14