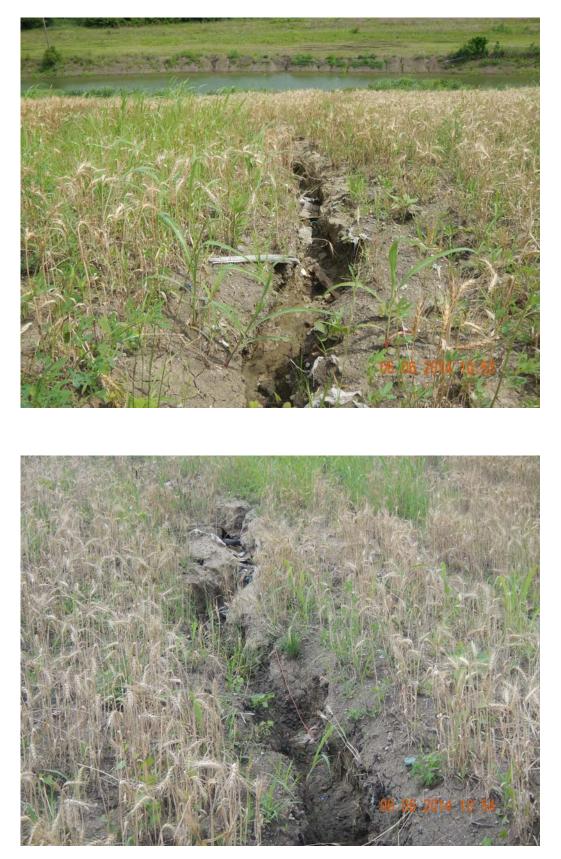

|                                                          | Regulation                              | Item Description                                                                                   |                                                    |         |                |                                                                                                                                                                                                                                                                                                                                                                                            |                                      | Comments                                                                                                                                                                                                                                                                                  |                                                        |                                                  |                                                                                 |  |
|----------------------------------------------------------|-----------------------------------------|----------------------------------------------------------------------------------------------------|----------------------------------------------------|---------|----------------|--------------------------------------------------------------------------------------------------------------------------------------------------------------------------------------------------------------------------------------------------------------------------------------------------------------------------------------------------------------------------------------------|--------------------------------------|-------------------------------------------------------------------------------------------------------------------------------------------------------------------------------------------------------------------------------------------------------------------------------------------|--------------------------------------------------------|--------------------------------------------------|---------------------------------------------------------------------------------|--|
|                                                          | 427                                     | Surface Water Controls                                                                             |                                                    |         |                |                                                                                                                                                                                                                                                                                                                                                                                            |                                      |                                                                                                                                                                                                                                                                                           |                                                        |                                                  |                                                                                 |  |
|                                                          | 411(h)(1)                               | Contouring prevents surface water flowing into or through                                          |                                                    |         |                |                                                                                                                                                                                                                                                                                                                                                                                            | e                                    |                                                                                                                                                                                                                                                                                           |                                                        |                                                  |                                                                                 |  |
|                                                          | <b>418(a)(b)</b>                        | Run-on/off control system present and adequate                                                     |                                                    |         |                |                                                                                                                                                                                                                                                                                                                                                                                            |                                      |                                                                                                                                                                                                                                                                                           |                                                        |                                                  |                                                                                 |  |
|                                                          | 411(h)(2)                               | Surface water control prevents off-site sediment accumu                                            |                                                    |         |                |                                                                                                                                                                                                                                                                                                                                                                                            |                                      |                                                                                                                                                                                                                                                                                           |                                                        |                                                  |                                                                                 |  |
|                                                          | 411(i);427(f)                           | Adequate maintenance of intermediate/final cover veget                                             |                                                    |         |                |                                                                                                                                                                                                                                                                                                                                                                                            |                                      |                                                                                                                                                                                                                                                                                           |                                                        |                                                  |                                                                                 |  |
|                                                          | 415                                     | Gas monitoring program                                                                             |                                                    |         |                |                                                                                                                                                                                                                                                                                                                                                                                            |                                      |                                                                                                                                                                                                                                                                                           |                                                        |                                                  |                                                                                 |  |
| Х                                                        | <b>411(o)</b>                           | Leachate leaks or evidence of leachate seepage                                                     |                                                    |         |                |                                                                                                                                                                                                                                                                                                                                                                                            |                                      | Noted leachate leaks in Cell 1A on the north slope and on the west end of the south slope of the Class I active unit. Photos 1-8                                                                                                                                                          |                                                        |                                                  |                                                                                 |  |
|                                                          | 426                                     | Survey contr                                                                                       | Survey controls                                    |         |                |                                                                                                                                                                                                                                                                                                                                                                                            |                                      |                                                                                                                                                                                                                                                                                           |                                                        |                                                  |                                                                                 |  |
|                                                          | 429                                     | Leachate collection system                                                                         |                                                    |         |                |                                                                                                                                                                                                                                                                                                                                                                                            |                                      |                                                                                                                                                                                                                                                                                           |                                                        |                                                  |                                                                                 |  |
|                                                          | 420                                     | 420 Liquid Restrictions                                                                            |                                                    |         |                |                                                                                                                                                                                                                                                                                                                                                                                            |                                      |                                                                                                                                                                                                                                                                                           |                                                        |                                                  |                                                                                 |  |
| X<br>R                                                   | Depicts Violation<br>(Repeat Violation) | Categ                                                                                              |                                                    |         |                |                                                                                                                                                                                                                                                                                                                                                                                            |                                      | 3                                                                                                                                                                                                                                                                                         |                                                        |                                                  |                                                                                 |  |
|                                                          | Regulation                              | Item Description                                                                                   |                                                    |         |                |                                                                                                                                                                                                                                                                                                                                                                                            |                                      |                                                                                                                                                                                                                                                                                           |                                                        |                                                  | Comments                                                                        |  |
|                                                          | 412                                     | Implementa                                                                                         | Implementation of hazardous/unauthorized waste exc |         |                | ision plan                                                                                                                                                                                                                                                                                                                                                                                 |                                      |                                                                                                                                                                                                                                                                                           |                                                        |                                                  |                                                                                 |  |
|                                                          | <b>413(a)(b)</b>                        | Satisfactory daily/alternative cover                                                               |                                                    |         |                |                                                                                                                                                                                                                                                                                                                                                                                            |                                      |                                                                                                                                                                                                                                                                                           |                                                        |                                                  |                                                                                 |  |
|                                                          | 413(c)                                  | Satisfactory intermediate cover                                                                    |                                                    |         |                |                                                                                                                                                                                                                                                                                                                                                                                            |                                      |                                                                                                                                                                                                                                                                                           |                                                        |                                                  |                                                                                 |  |
|                                                          | 416(b),411(f)(4)                        | Open burning prohibited                                                                            |                                                    |         |                |                                                                                                                                                                                                                                                                                                                                                                                            |                                      |                                                                                                                                                                                                                                                                                           |                                                        |                                                  |                                                                                 |  |
|                                                          | 419                                     | Cause discharge/leachate discharge leaving landfill                                                |                                                    |         |                |                                                                                                                                                                                                                                                                                                                                                                                            |                                      |                                                                                                                                                                                                                                                                                           |                                                        |                                                  |                                                                                 |  |
|                                                          | 411(f)(3),419(a)(4)                     | Depositing waste in standing water prohibited                                                      |                                                    |         |                |                                                                                                                                                                                                                                                                                                                                                                                            |                                      |                                                                                                                                                                                                                                                                                           |                                                        |                                                  |                                                                                 |  |
| Х                                                        | <b>411(o)</b>                           | Erosion or other cover defects resulting in exposed refuse                                         |                                                    |         |                | se                                                                                                                                                                                                                                                                                                                                                                                         | cells A                              | Noted erosion of cover with exposed refuse on north slope of Class I active unit near the S6 marker and v cells AB-10, AB-13, and AB-28. The erosion on the west slope in cells AB-10 and AB-13 was due to sto around the repaired erosion cuts from the previous inspection. Photos 9-14 |                                                        |                                                  | erosion on the west slope in cells AB-10 and AB-13 was due to storm water going |  |
|                                                          | <b>309(c)</b>                           | Overfill/Off                                                                                       | lined are                                          | a       |                |                                                                                                                                                                                                                                                                                                                                                                                            |                                      |                                                                                                                                                                                                                                                                                           |                                                        |                                                  |                                                                                 |  |
|                                                          |                                         |                                                                                                    |                                                    |         | Regul          | ation 2                                                                                                                                                                                                                                                                                                                                                                                    | 2 - Reco                             | ords                                                                                                                                                                                                                                                                                      |                                                        |                                                  |                                                                                 |  |
| 42                                                       | 21(a)(8), 1203(k)                       | Date of last groundwater monitoring report                                                         |                                                    |         |                | 5-31-14                                                                                                                                                                                                                                                                                                                                                                                    | 5-31-14                              |                                                                                                                                                                                                                                                                                           |                                                        |                                                  |                                                                                 |  |
| 423(b)                                                   |                                         | Date of last engineering report                                                                    |                                                    |         |                | March 2                                                                                                                                                                                                                                                                                                                                                                                    |                                      |                                                                                                                                                                                                                                                                                           |                                                        |                                                  |                                                                                 |  |
| 428                                                      |                                         | Liner construction in progress Yes/No No                                                           |                                                    |         |                | vitce of liner construction Yes/No No Third party CQA on-site during construction Yes/No No   av Total # for month 19 19 19 19 19 10 10 10 10 10 10 10 10 10 10 10 10 10 10 10 10 10 10 10 10 10 10 10 10 10 10 10 10 10 10 10 10 10 10 10 10 10 10 10 10 10 10 10 10 10 10 10 10 10 10 10 10 10 10 10 10 10 10 10 10 10 10 10 10 10 10 10 10 10 10 10 10 10 10 10 10 10 10 10 10 10 10 10 |                                      |                                                                                                                                                                                                                                                                                           |                                                        |                                                  |                                                                                 |  |
| 412(a)<br>415, 421(e)                                    |                                         | Date of last random inspection for unauthorized waste<br>Date of last quarterly methane monitoring |                                                    |         | May<br>3-14-14 |                                                                                                                                                                                                                                                                                                                                                                                            | Detection                            |                                                                                                                                                                                                                                                                                           | 0                                                      | 415(a) Explosive gas records current? Yes/No Yes |                                                                                 |  |
| 413, 421(c)<br>421(g), 412(a)(2), 701                    |                                         | Date of last special waste received                                                                |                                                    |         | 6-6-14         |                                                                                                                                                                                                                                                                                                                                                                                            | Disposal lo                          |                                                                                                                                                                                                                                                                                           | -                                                      |                                                  |                                                                                 |  |
| 421(d)                                                   |                                         | Previous quarter waste received                                                                    |                                                    |         | 17,898.6       |                                                                                                                                                                                                                                                                                                                                                                                            | <b>Tons</b> 1 <sup>st</sup> QTR 2014 |                                                                                                                                                                                                                                                                                           |                                                        |                                                  |                                                                                 |  |
|                                                          | 427(c)                                  | Surface water DMR records current?                                                                 |                                                    |         | Yes/No         | Yes                                                                                                                                                                                                                                                                                                                                                                                        |                                      |                                                                                                                                                                                                                                                                                           | oosal – 6-3-14 Disposal Location: West Memphis Utility |                                                  |                                                                                 |  |
| Fayetteville Shale RelatedYes/NoNoFayetteville Shale Vie |                                         |                                                                                                    |                                                    | olation | Yes/No         | No                                                                                                                                                                                                                                                                                                                                                                                         | Violatio                             | n                                                                                                                                                                                                                                                                                         |                                                        |                                                  |                                                                                 |  |
| Ор                                                       | erator Name & N                         | lumber                                                                                             | iber Jeff Papasan- 001217                          |         |                |                                                                                                                                                                                                                                                                                                                                                                                            |                                      | Signature of Inspector Job 14 Backer                                                                                                                                                                                                                                                      |                                                        |                                                  | Jobin Bollor                                                                    |  |
| Exi                                                      | it Interview Cond                       | lucted with                                                                                        | Jeff Papa                                          | asan    | I              | Method                                                                                                                                                                                                                                                                                                                                                                                     | On-Site                              |                                                                                                                                                                                                                                                                                           | ]                                                      | Date                                             | 6-6-14 <b>Time</b> 12:30 AM                                                     |  |

0245-S1-R1 Photos 1 & 2

0245-S1-R1 Photos 3 & 4

0245-S1-R1 Photos 5 & 6

0245-S1-R1 Photos 7 & 8

0245-S1-R1 Photos 9 & 10

0245-S1-R1 Photos 11 & 12

0245-S1-R1 Photos 13 & 14