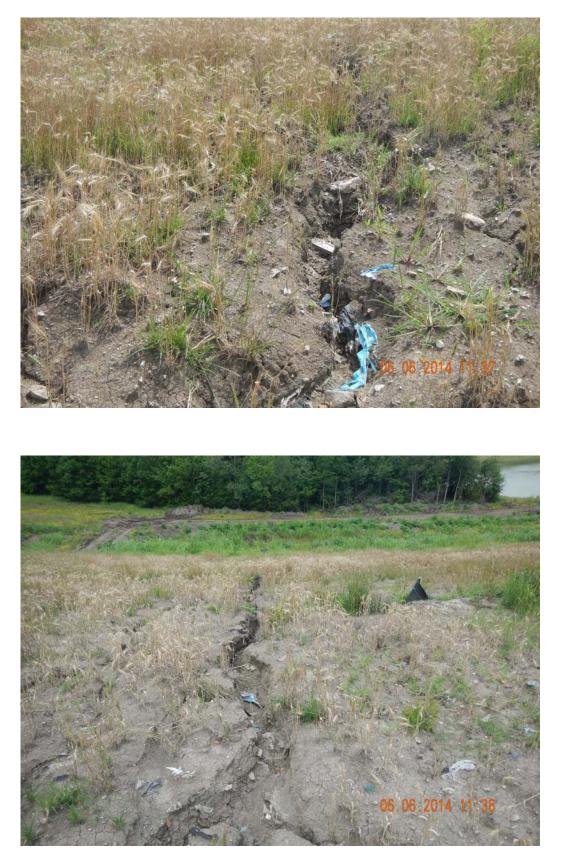

|                                                          | Regulation                              | Item Description                                                                                   |                                                    |         |                |                                                                                                                                                                                                                                                                                                                                                                                            |                                      | Comments                                                                                                                                                                                                                                                                                  |                                                        |                                                  |                                                                                 |  |
|----------------------------------------------------------|-----------------------------------------|----------------------------------------------------------------------------------------------------|----------------------------------------------------|---------|----------------|--------------------------------------------------------------------------------------------------------------------------------------------------------------------------------------------------------------------------------------------------------------------------------------------------------------------------------------------------------------------------------------------|--------------------------------------|-------------------------------------------------------------------------------------------------------------------------------------------------------------------------------------------------------------------------------------------------------------------------------------------|--------------------------------------------------------|--------------------------------------------------|---------------------------------------------------------------------------------|--|
|                                                          | 427                                     | Surface Water Controls                                                                             |                                                    |         |                |                                                                                                                                                                                                                                                                                                                                                                                            |                                      |                                                                                                                                                                                                                                                                                           |                                                        |                                                  |                                                                                 |  |
|                                                          | 411(h)(1)                               | Contouring prevents surface water flowing into or through                                          |                                                    |         |                |                                                                                                                                                                                                                                                                                                                                                                                            | e                                    |                                                                                                                                                                                                                                                                                           |                                                        |                                                  |                                                                                 |  |
|                                                          | <b>418(a)(b)</b>                        | Run-on/off control system present and adequate                                                     |                                                    |         |                |                                                                                                                                                                                                                                                                                                                                                                                            |                                      |                                                                                                                                                                                                                                                                                           |                                                        |                                                  |                                                                                 |  |
|                                                          | 411(h)(2)                               | Surface water control prevents off-site sediment accumu                                            |                                                    |         |                |                                                                                                                                                                                                                                                                                                                                                                                            |                                      |                                                                                                                                                                                                                                                                                           |                                                        |                                                  |                                                                                 |  |
|                                                          | 411(i);427(f)                           | Adequate maintenance of intermediate/final cover veget                                             |                                                    |         |                |                                                                                                                                                                                                                                                                                                                                                                                            |                                      |                                                                                                                                                                                                                                                                                           |                                                        |                                                  |                                                                                 |  |
|                                                          | 415                                     | Gas monitoring program                                                                             |                                                    |         |                |                                                                                                                                                                                                                                                                                                                                                                                            |                                      |                                                                                                                                                                                                                                                                                           |                                                        |                                                  |                                                                                 |  |
| Х                                                        | <b>411(o)</b>                           | Leachate leaks or evidence of leachate seepage                                                     |                                                    |         |                |                                                                                                                                                                                                                                                                                                                                                                                            |                                      | Noted leachate leaks in Cell 1A on the north slope and on the west end of the south slope of the Class I active unit. Photos 1-8                                                                                                                                                          |                                                        |                                                  |                                                                                 |  |
|                                                          | 426                                     | Survey contr                                                                                       | Survey controls                                    |         |                |                                                                                                                                                                                                                                                                                                                                                                                            |                                      |                                                                                                                                                                                                                                                                                           |                                                        |                                                  |                                                                                 |  |
|                                                          | 429                                     | Leachate collection system                                                                         |                                                    |         |                |                                                                                                                                                                                                                                                                                                                                                                                            |                                      |                                                                                                                                                                                                                                                                                           |                                                        |                                                  |                                                                                 |  |
|                                                          | 420                                     | 420 Liquid Restrictions                                                                            |                                                    |         |                |                                                                                                                                                                                                                                                                                                                                                                                            |                                      |                                                                                                                                                                                                                                                                                           |                                                        |                                                  |                                                                                 |  |
| X<br>R                                                   | Depicts Violation<br>(Repeat Violation) | Categ                                                                                              |                                                    |         |                |                                                                                                                                                                                                                                                                                                                                                                                            |                                      | 3                                                                                                                                                                                                                                                                                         |                                                        |                                                  |                                                                                 |  |
|                                                          | Regulation                              | Item Description                                                                                   |                                                    |         |                |                                                                                                                                                                                                                                                                                                                                                                                            |                                      |                                                                                                                                                                                                                                                                                           |                                                        |                                                  | Comments                                                                        |  |
|                                                          | 412                                     | Implementa                                                                                         | Implementation of hazardous/unauthorized waste exc |         |                | ision plan                                                                                                                                                                                                                                                                                                                                                                                 |                                      |                                                                                                                                                                                                                                                                                           |                                                        |                                                  |                                                                                 |  |
|                                                          | <b>413(a)(b)</b>                        | Satisfactory daily/alternative cover                                                               |                                                    |         |                |                                                                                                                                                                                                                                                                                                                                                                                            |                                      |                                                                                                                                                                                                                                                                                           |                                                        |                                                  |                                                                                 |  |
|                                                          | 413(c)                                  | Satisfactory intermediate cover                                                                    |                                                    |         |                |                                                                                                                                                                                                                                                                                                                                                                                            |                                      |                                                                                                                                                                                                                                                                                           |                                                        |                                                  |                                                                                 |  |
|                                                          | 416(b),411(f)(4)                        | Open burning prohibited                                                                            |                                                    |         |                |                                                                                                                                                                                                                                                                                                                                                                                            |                                      |                                                                                                                                                                                                                                                                                           |                                                        |                                                  |                                                                                 |  |
|                                                          | 419                                     | Cause discharge/leachate discharge leaving landfill                                                |                                                    |         |                |                                                                                                                                                                                                                                                                                                                                                                                            |                                      |                                                                                                                                                                                                                                                                                           |                                                        |                                                  |                                                                                 |  |
|                                                          | 411(f)(3),419(a)(4)                     | Depositing waste in standing water prohibited                                                      |                                                    |         |                |                                                                                                                                                                                                                                                                                                                                                                                            |                                      |                                                                                                                                                                                                                                                                                           |                                                        |                                                  |                                                                                 |  |
| Х                                                        | <b>411(o)</b>                           | Erosion or other cover defects resulting in exposed refuse                                         |                                                    |         |                | se                                                                                                                                                                                                                                                                                                                                                                                         | cells A                              | Noted erosion of cover with exposed refuse on north slope of Class I active unit near the S6 marker and v cells AB-10, AB-13, and AB-28. The erosion on the west slope in cells AB-10 and AB-13 was due to sto around the repaired erosion cuts from the previous inspection. Photos 9-14 |                                                        |                                                  | erosion on the west slope in cells AB-10 and AB-13 was due to storm water going |  |
|                                                          | <b>309(c)</b>                           | Overfill/Off                                                                                       | lined are                                          | a       |                |                                                                                                                                                                                                                                                                                                                                                                                            |                                      |                                                                                                                                                                                                                                                                                           |                                                        |                                                  |                                                                                 |  |
|                                                          |                                         |                                                                                                    |                                                    |         | Regul          | ation 2                                                                                                                                                                                                                                                                                                                                                                                    | 2 - Reco                             | ords                                                                                                                                                                                                                                                                                      |                                                        |                                                  |                                                                                 |  |
| 42                                                       | 21(a)(8), 1203(k)                       | Date of last groundwater monitoring report                                                         |                                                    |         |                | 5-31-14                                                                                                                                                                                                                                                                                                                                                                                    | 5-31-14                              |                                                                                                                                                                                                                                                                                           |                                                        |                                                  |                                                                                 |  |
| 423(b)                                                   |                                         | Date of last engineering report                                                                    |                                                    |         |                | March 2                                                                                                                                                                                                                                                                                                                                                                                    |                                      |                                                                                                                                                                                                                                                                                           |                                                        |                                                  |                                                                                 |  |
| 428                                                      |                                         | Liner construction in progress Yes/No No                                                           |                                                    |         |                | vitce of liner construction Yes/No No Third party CQA on-site during construction Yes/No No   av Total # for month 19 19 19 19 19 10 10 10 10 10 10 10 10 10 10 10 10 10 10 10 10 10 10 10 10 10 10 10 10 10 10 10 10 10 10 10 10 10 10 10 10 10 10 10 10 10 10 10 10 10 10 10 10 10 10 10 10 10 10 10 10 10 10 10 10 10 10 10 10 10 10 10 10 10 10 10 10 10 10 10 10 10 10 10 10 10 10 10 |                                      |                                                                                                                                                                                                                                                                                           |                                                        |                                                  |                                                                                 |  |
| 412(a)<br>415, 421(e)                                    |                                         | Date of last random inspection for unauthorized waste<br>Date of last quarterly methane monitoring |                                                    |         | May<br>3-14-14 |                                                                                                                                                                                                                                                                                                                                                                                            | Detection                            |                                                                                                                                                                                                                                                                                           | 0                                                      | 415(a) Explosive gas records current? Yes/No Yes |                                                                                 |  |
| 413, 421(c)<br>421(g), 412(a)(2), 701                    |                                         | Date of last special waste received                                                                |                                                    |         | 6-6-14         |                                                                                                                                                                                                                                                                                                                                                                                            | Disposal lo                          |                                                                                                                                                                                                                                                                                           | -                                                      |                                                  |                                                                                 |  |
| 421(d)                                                   |                                         | Previous quarter waste received                                                                    |                                                    |         | 17,898.6       |                                                                                                                                                                                                                                                                                                                                                                                            | <b>Tons</b> 1 <sup>st</sup> QTR 2014 |                                                                                                                                                                                                                                                                                           |                                                        |                                                  |                                                                                 |  |
|                                                          | 427(c)                                  | Surface water DMR records current?                                                                 |                                                    |         | Yes/No         | Yes                                                                                                                                                                                                                                                                                                                                                                                        |                                      |                                                                                                                                                                                                                                                                                           | oosal – 6-3-14 Disposal Location: West Memphis Utility |                                                  |                                                                                 |  |
| Fayetteville Shale RelatedYes/NoNoFayetteville Shale Vie |                                         |                                                                                                    |                                                    | olation | Yes/No         | No                                                                                                                                                                                                                                                                                                                                                                                         | Violatio                             | n                                                                                                                                                                                                                                                                                         |                                                        |                                                  |                                                                                 |  |
| Ор                                                       | erator Name & N                         | lumber                                                                                             | iber Jeff Papasan- 001217                          |         |                |                                                                                                                                                                                                                                                                                                                                                                                            |                                      | Signature of Inspector Job 14 Backer                                                                                                                                                                                                                                                      |                                                        |                                                  | Jobin Bollor                                                                    |  |
| Exi                                                      | it Interview Cond                       | lucted with                                                                                        | Jeff Papa                                          | asan    | I              | Method                                                                                                                                                                                                                                                                                                                                                                                     | On-Site                              |                                                                                                                                                                                                                                                                                           | ]                                                      | Date                                             | 6-6-14 <b>Time</b> 12:30 AM                                                     |  |

0245-S1-R1 Photos 1 & 2

0245-S1-R1 Photos 3 & 4

0245-S1-R1 Photos 5 & 6

0245-S1-R1 Photos 7 & 8

0245-S1-R1 Photos 9 & 10

0245-S1-R1 Photos 11 & 12

0245-S1-R1 Photos 13 & 14