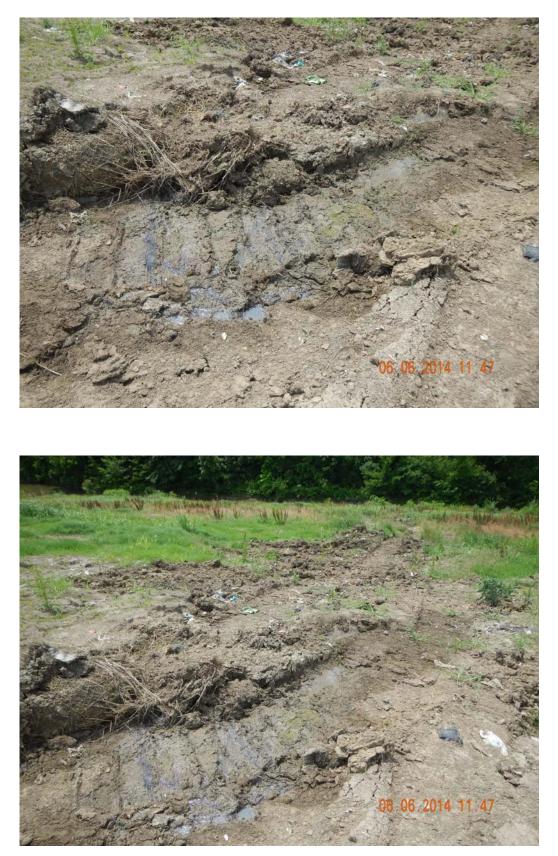

|                                                          | Regulation                              | Item Description                                                                                   |                                                    |         |                |                                                                                                                                                                                                                                                                                                                                                                                            |                                      | Comments                                                                                                                                                                                                                                                                                  |                                                        |                                                  |                                                                                 |  |
|----------------------------------------------------------|-----------------------------------------|----------------------------------------------------------------------------------------------------|----------------------------------------------------|---------|----------------|--------------------------------------------------------------------------------------------------------------------------------------------------------------------------------------------------------------------------------------------------------------------------------------------------------------------------------------------------------------------------------------------|--------------------------------------|-------------------------------------------------------------------------------------------------------------------------------------------------------------------------------------------------------------------------------------------------------------------------------------------|--------------------------------------------------------|--------------------------------------------------|---------------------------------------------------------------------------------|--|
|                                                          | 427                                     | Surface Water Controls                                                                             |                                                    |         |                |                                                                                                                                                                                                                                                                                                                                                                                            |                                      |                                                                                                                                                                                                                                                                                           |                                                        |                                                  |                                                                                 |  |
|                                                          | 411(h)(1)                               | Contouring prevents surface water flowing into or through                                          |                                                    |         |                |                                                                                                                                                                                                                                                                                                                                                                                            | e                                    |                                                                                                                                                                                                                                                                                           |                                                        |                                                  |                                                                                 |  |
|                                                          | <b>418(a)(b)</b>                        | Run-on/off control system present and adequate                                                     |                                                    |         |                |                                                                                                                                                                                                                                                                                                                                                                                            |                                      |                                                                                                                                                                                                                                                                                           |                                                        |                                                  |                                                                                 |  |
|                                                          | 411(h)(2)                               | Surface water control prevents off-site sediment accumu                                            |                                                    |         |                |                                                                                                                                                                                                                                                                                                                                                                                            |                                      |                                                                                                                                                                                                                                                                                           |                                                        |                                                  |                                                                                 |  |
|                                                          | 411(i);427(f)                           | Adequate maintenance of intermediate/final cover veget                                             |                                                    |         |                |                                                                                                                                                                                                                                                                                                                                                                                            |                                      |                                                                                                                                                                                                                                                                                           |                                                        |                                                  |                                                                                 |  |
|                                                          | 415                                     | Gas monitoring program                                                                             |                                                    |         |                |                                                                                                                                                                                                                                                                                                                                                                                            |                                      |                                                                                                                                                                                                                                                                                           |                                                        |                                                  |                                                                                 |  |
| Х                                                        | <b>411(o)</b>                           | Leachate leaks or evidence of leachate seepage                                                     |                                                    |         |                |                                                                                                                                                                                                                                                                                                                                                                                            |                                      | Noted leachate leaks in Cell 1A on the north slope and on the west end of the south slope of the Class I active unit. Photos 1-8                                                                                                                                                          |                                                        |                                                  |                                                                                 |  |
|                                                          | 426                                     | Survey contr                                                                                       | Survey controls                                    |         |                |                                                                                                                                                                                                                                                                                                                                                                                            |                                      |                                                                                                                                                                                                                                                                                           |                                                        |                                                  |                                                                                 |  |
|                                                          | 429                                     | Leachate collection system                                                                         |                                                    |         |                |                                                                                                                                                                                                                                                                                                                                                                                            |                                      |                                                                                                                                                                                                                                                                                           |                                                        |                                                  |                                                                                 |  |
|                                                          | 420                                     | 420 Liquid Restrictions                                                                            |                                                    |         |                |                                                                                                                                                                                                                                                                                                                                                                                            |                                      |                                                                                                                                                                                                                                                                                           |                                                        |                                                  |                                                                                 |  |
| X<br>R                                                   | Depicts Violation<br>(Repeat Violation) | Categ                                                                                              |                                                    |         |                |                                                                                                                                                                                                                                                                                                                                                                                            |                                      | 3                                                                                                                                                                                                                                                                                         |                                                        |                                                  |                                                                                 |  |
|                                                          | Regulation                              | Item Description                                                                                   |                                                    |         |                |                                                                                                                                                                                                                                                                                                                                                                                            |                                      |                                                                                                                                                                                                                                                                                           |                                                        |                                                  | Comments                                                                        |  |
|                                                          | 412                                     | Implementa                                                                                         | Implementation of hazardous/unauthorized waste exc |         |                | ision plan                                                                                                                                                                                                                                                                                                                                                                                 |                                      |                                                                                                                                                                                                                                                                                           |                                                        |                                                  |                                                                                 |  |
|                                                          | <b>413(a)(b)</b>                        | Satisfactory daily/alternative cover                                                               |                                                    |         |                |                                                                                                                                                                                                                                                                                                                                                                                            |                                      |                                                                                                                                                                                                                                                                                           |                                                        |                                                  |                                                                                 |  |
|                                                          | 413(c)                                  | Satisfactory intermediate cover                                                                    |                                                    |         |                |                                                                                                                                                                                                                                                                                                                                                                                            |                                      |                                                                                                                                                                                                                                                                                           |                                                        |                                                  |                                                                                 |  |
|                                                          | 416(b),411(f)(4)                        | Open burning prohibited                                                                            |                                                    |         |                |                                                                                                                                                                                                                                                                                                                                                                                            |                                      |                                                                                                                                                                                                                                                                                           |                                                        |                                                  |                                                                                 |  |
|                                                          | 419                                     | Cause discharge/leachate discharge leaving landfill                                                |                                                    |         |                |                                                                                                                                                                                                                                                                                                                                                                                            |                                      |                                                                                                                                                                                                                                                                                           |                                                        |                                                  |                                                                                 |  |
|                                                          | 411(f)(3),419(a)(4)                     | Depositing waste in standing water prohibited                                                      |                                                    |         |                |                                                                                                                                                                                                                                                                                                                                                                                            |                                      |                                                                                                                                                                                                                                                                                           |                                                        |                                                  |                                                                                 |  |
| Х                                                        | <b>411(o)</b>                           | Erosion or other cover defects resulting in exposed refuse                                         |                                                    |         |                | se                                                                                                                                                                                                                                                                                                                                                                                         | cells A                              | Noted erosion of cover with exposed refuse on north slope of Class I active unit near the S6 marker and v cells AB-10, AB-13, and AB-28. The erosion on the west slope in cells AB-10 and AB-13 was due to sto around the repaired erosion cuts from the previous inspection. Photos 9-14 |                                                        |                                                  | erosion on the west slope in cells AB-10 and AB-13 was due to storm water going |  |
|                                                          | <b>309(c)</b>                           | Overfill/Off                                                                                       | lined are                                          | a       |                |                                                                                                                                                                                                                                                                                                                                                                                            |                                      |                                                                                                                                                                                                                                                                                           |                                                        |                                                  |                                                                                 |  |
|                                                          |                                         |                                                                                                    |                                                    |         | Regul          | ation 2                                                                                                                                                                                                                                                                                                                                                                                    | 2 - Reco                             | ords                                                                                                                                                                                                                                                                                      |                                                        |                                                  |                                                                                 |  |
| 42                                                       | 21(a)(8), 1203(k)                       | Date of last groundwater monitoring report                                                         |                                                    |         |                | 5-31-14                                                                                                                                                                                                                                                                                                                                                                                    | 5-31-14                              |                                                                                                                                                                                                                                                                                           |                                                        |                                                  |                                                                                 |  |
| 423(b)                                                   |                                         | Date of last engineering report                                                                    |                                                    |         |                | March 2                                                                                                                                                                                                                                                                                                                                                                                    |                                      |                                                                                                                                                                                                                                                                                           |                                                        |                                                  |                                                                                 |  |
| 428                                                      |                                         | Liner construction in progress Yes/No No                                                           |                                                    |         |                | vitce of liner construction Yes/No No Third party CQA on-site during construction Yes/No No   av Total # for month 19 19 19 19 19 10 10 10 10 10 10 10 10 10 10 10 10 10 10 10 10 10 10 10 10 10 10 10 10 10 10 10 10 10 10 10 10 10 10 10 10 10 10 10 10 10 10 10 10 10 10 10 10 10 10 10 10 10 10 10 10 10 10 10 10 10 10 10 10 10 10 10 10 10 10 10 10 10 10 10 10 10 10 10 10 10 10 10 |                                      |                                                                                                                                                                                                                                                                                           |                                                        |                                                  |                                                                                 |  |
| 412(a)<br>415, 421(e)                                    |                                         | Date of last random inspection for unauthorized waste<br>Date of last quarterly methane monitoring |                                                    |         | May<br>3-14-14 |                                                                                                                                                                                                                                                                                                                                                                                            | Detection                            |                                                                                                                                                                                                                                                                                           | 0                                                      | 415(a) Explosive gas records current? Yes/No Yes |                                                                                 |  |
| 413, 421(c)<br>421(g), 412(a)(2), 701                    |                                         | Date of last special waste received                                                                |                                                    |         | 6-6-14         |                                                                                                                                                                                                                                                                                                                                                                                            | Disposal lo                          |                                                                                                                                                                                                                                                                                           | -                                                      |                                                  |                                                                                 |  |
| 421(d)                                                   |                                         | Previous quarter waste received                                                                    |                                                    |         | 17,898.6       |                                                                                                                                                                                                                                                                                                                                                                                            | <b>Tons</b> 1 <sup>st</sup> QTR 2014 |                                                                                                                                                                                                                                                                                           |                                                        |                                                  |                                                                                 |  |
|                                                          | 427(c)                                  | Surface water DMR records current?                                                                 |                                                    |         | Yes/No         | Yes                                                                                                                                                                                                                                                                                                                                                                                        |                                      |                                                                                                                                                                                                                                                                                           | oosal – 6-3-14 Disposal Location: West Memphis Utility |                                                  |                                                                                 |  |
| Fayetteville Shale RelatedYes/NoNoFayetteville Shale Vie |                                         |                                                                                                    |                                                    | olation | Yes/No         | No                                                                                                                                                                                                                                                                                                                                                                                         | Violatio                             | n                                                                                                                                                                                                                                                                                         |                                                        |                                                  |                                                                                 |  |
| Ор                                                       | erator Name & N                         | lumber                                                                                             | iber Jeff Papasan- 001217                          |         |                |                                                                                                                                                                                                                                                                                                                                                                                            |                                      | Signature of Inspector Job 14 Backer                                                                                                                                                                                                                                                      |                                                        |                                                  | Jobin Bollor                                                                    |  |
| Exi                                                      | it Interview Cond                       | lucted with                                                                                        | Jeff Papa                                          | asan    | I              | Method                                                                                                                                                                                                                                                                                                                                                                                     | On-Site                              |                                                                                                                                                                                                                                                                                           | ]                                                      | Date                                             | 6-6-14 <b>Time</b> 12:30 AM                                                     |  |

0245-S1-R1 Photos 1 & 2

0245-S1-R1 Photos 3 & 4

0245-S1-R1 Photos 5 & 6

0245-S1-R1 Photos 7 & 8

0245-S1-R1 Photos 9 & 10

0245-S1-R1 Photos 11 & 12

0245-S1-R1 Photos 13 & 14