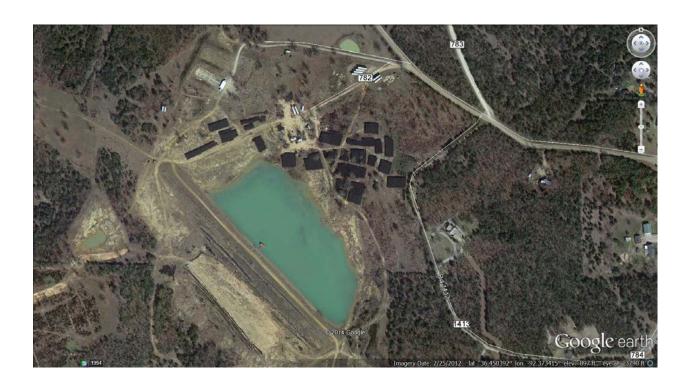

# Arkansas Department of Environmental Quality Solid Waste Management Division Comments Page

| Site Name                                                                                                                                                                                                                                                                                                                                                                                                                                                                                                                                                                                                                                                                                                                                                                                                                                                  | NABORS  |                        | AFIN | 03-00208 | Permit Number | 0022-SWTP |   |  |  |
|------------------------------------------------------------------------------------------------------------------------------------------------------------------------------------------------------------------------------------------------------------------------------------------------------------------------------------------------------------------------------------------------------------------------------------------------------------------------------------------------------------------------------------------------------------------------------------------------------------------------------------------------------------------------------------------------------------------------------------------------------------------------------------------------------------------------------------------------------------|---------|------------------------|------|----------|---------------|-----------|---|--|--|
| Category 3 Comments                                                                                                                                                                                                                                                                                                                                                                                                                                                                                                                                                                                                                                                                                                                                                                                                                                        |         |                        |      |          |               |           |   |  |  |
| Processed tires meet storage criteria 14.1204 The storage limit for processing facilities is thirty (30) times the daily capacity of the processing equipment used. Comments: According to the Baling Contractor the daily capacity of the processing equipment was approximately 2000 tires a day. Based on the daily capacity of the processing equipment maximum storage capacity for the facility would be 60,000 tires or 600 bales at 100 tires per bale. However, Site Specific Permit Conditions number 3(b) states that the number of tires at the site shall not exceed 28,000 passenger and truck tires at any time.  Comments: The Facility has an estimated 4000 bales X 100 tires per bale = 400,000 tires on site. Exceeding their storage limit for the permitted area. See attached Google Earth Image of the approximate permitted area. |         |                        |      |          |               |           |   |  |  |
| Additional Comments:  Other than the installation of a gate to control site access there has been no action taken by the Solid Waste District to correct any of the noted violation since the Facility ceased operations in 2011.                                                                                                                                                                                                                                                                                                                                                                                                                                                                                                                                                                                                                          |         |                        |      |          |               |           |   |  |  |
| Date                                                                                                                                                                                                                                                                                                                                                                                                                                                                                                                                                                                                                                                                                                                                                                                                                                                       | 6-13-14 | Signature of Inspector | Just | Spano    |               | Page      | 3 |  |  |

Permit Number 0022-SWTP Photos 1 & 2

Permit Number 0022-SWTP Photos 3 & 4

Permit Number 0022-SWTP Photos 5 & 6

Permit Number 0022-SWTP Photos 7 & 8

Permit Number 0022-SWTP Photo 9 and Site image