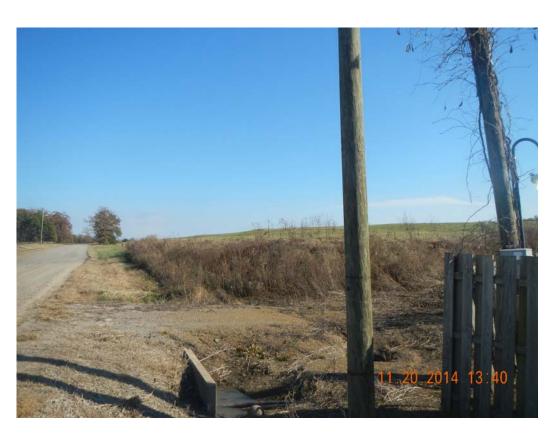

#### Voided Permit # 0176-SR-2 AFIN 15-00001

On November 20, 2014, I inspected the closed and voided Arkansas Kraft Class 3 Landfill site. The property is shared by the currently operating Green Bay Packaging Class 3 Landfill (0284-S3N). This inspection was conducted in conjunction with the 4<sup>th</sup> Quarter 2014 inspection of the Green Bay Facility. Hay across the landfill surface had been recently mowed. Leachate risers & pumps are still in place and operating as needed. The majority of the landfill surface was viewable. No major areas of settling were noted. No exposed wastes or major cover defects were noted other than a small leachate seep on the northern slope (immediately south of the currently active cell). This leachate seep was also noted on the active facility's inspection to be addressed. An aerial photo, a site plan map, and photos taken during the inspection are included with this report.

## Voided AR Kraft Class 3 Landfill

Photo 1 & 2