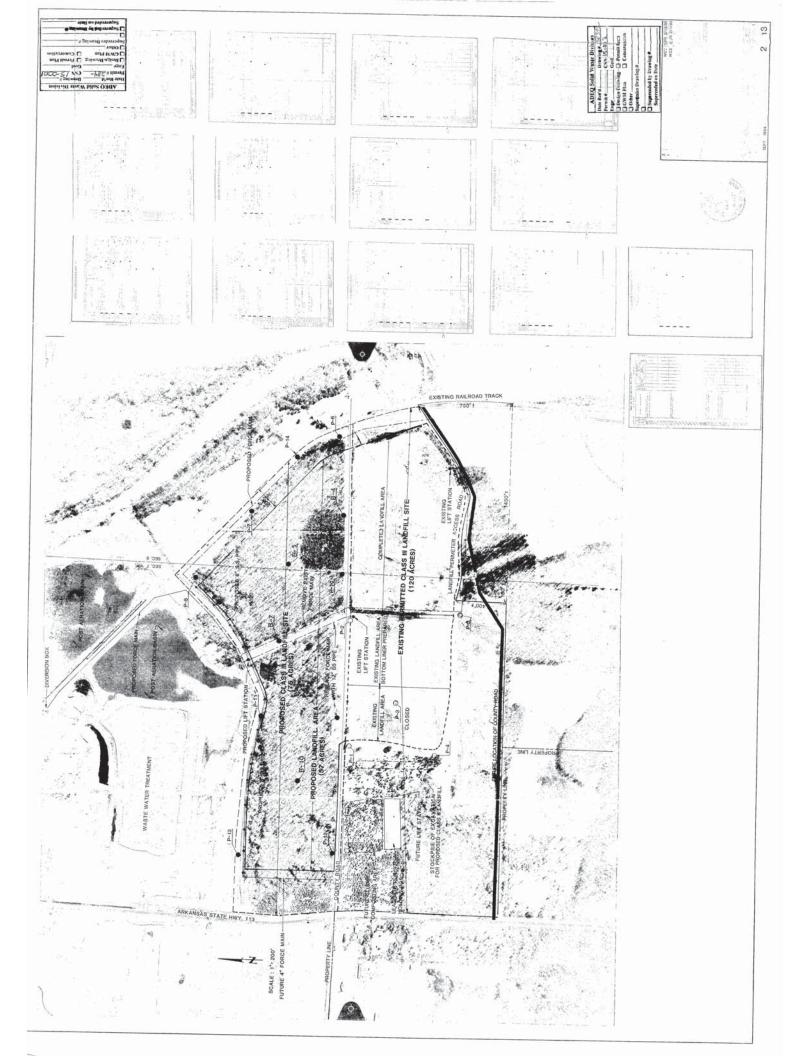

#### Voided Permit # 0176-SR-2 AFIN 15-00001

On November 20, 2014, I inspected the closed and voided Arkansas Kraft Class 3 Landfill site. The property is shared by the currently operating Green Bay Packaging Class 3 Landfill (0284-S3N). This inspection was conducted in conjunction with the 4<sup>th</sup> Quarter 2014 inspection of the Green Bay Facility. Hay across the landfill surface had been recently mowed. Leachate risers & pumps are still in place and operating as needed. The majority of the landfill surface was viewable. No major areas of settling were noted. No exposed wastes or major cover defects were noted other than a small leachate seep on the northern slope (immediately south of the currently active cell). This leachate seep was also noted on the active facility's inspection to be addressed. An aerial photo, a site plan map, and photos taken during the inspection are included with this report.