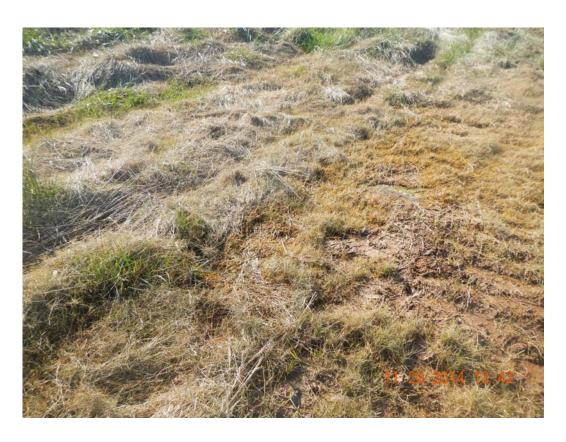

## Voided AR Kraft Class 3 Landfill

Photo 3 & 4

Photo 9 & 10

Photo 11 & 12

Photo 13 & 14

Photo 15 & 16

#### Voided Permit # 0176-SR-2 AFIN 15-00001

On November 20, 2014, I inspected the closed and voided Arkansas Kraft Class 3 Landfill site. The property is shared by the currently operating Green Bay Packaging Class 3 Landfill (0284-S3N). This inspection was conducted in conjunction with the 4<sup>th</sup> Quarter 2014 inspection of the Green Bay Facility. Hay across the landfill surface had been recently mowed. Leachate risers & pumps are still in place and operating as needed. The majority of the landfill surface was viewable. No major areas of settling were noted. No exposed wastes or major cover defects were noted other than a small leachate seep on the northern slope (immediately south of the currently active cell). This leachate seep was also noted on the active facility's inspection to be addressed. An aerial photo, a site plan map, and photos taken during the inspection are included with this report.