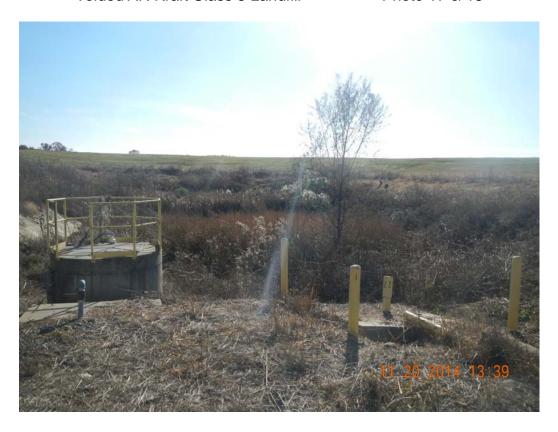

#### Voided Permit # 0176-SR-2 AFIN 15-00001

On November 20, 2014, I inspected the closed and voided Arkansas Kraft Class 3 Landfill site. The property is shared by the currently operating Green Bay Packaging Class 3 Landfill (0284-S3N). This inspection was conducted in conjunction with the 4<sup>th</sup> Quarter 2014 inspection of the Green Bay Facility. Hay across the landfill surface had been recently mowed. Leachate risers & pumps are still in place and operating as needed. The majority of the landfill surface was viewable. No major areas of settling were noted. No exposed wastes or major cover defects were noted other than a small leachate seep on the northern slope (immediately south of the currently active cell). This leachate seep was also noted on the active facility's inspection to be addressed. An aerial photo, a site plan map, and photos taken during the inspection are included with this report.

## Voided AR Kraft Class 3 Landfill

Photo 1 & 2