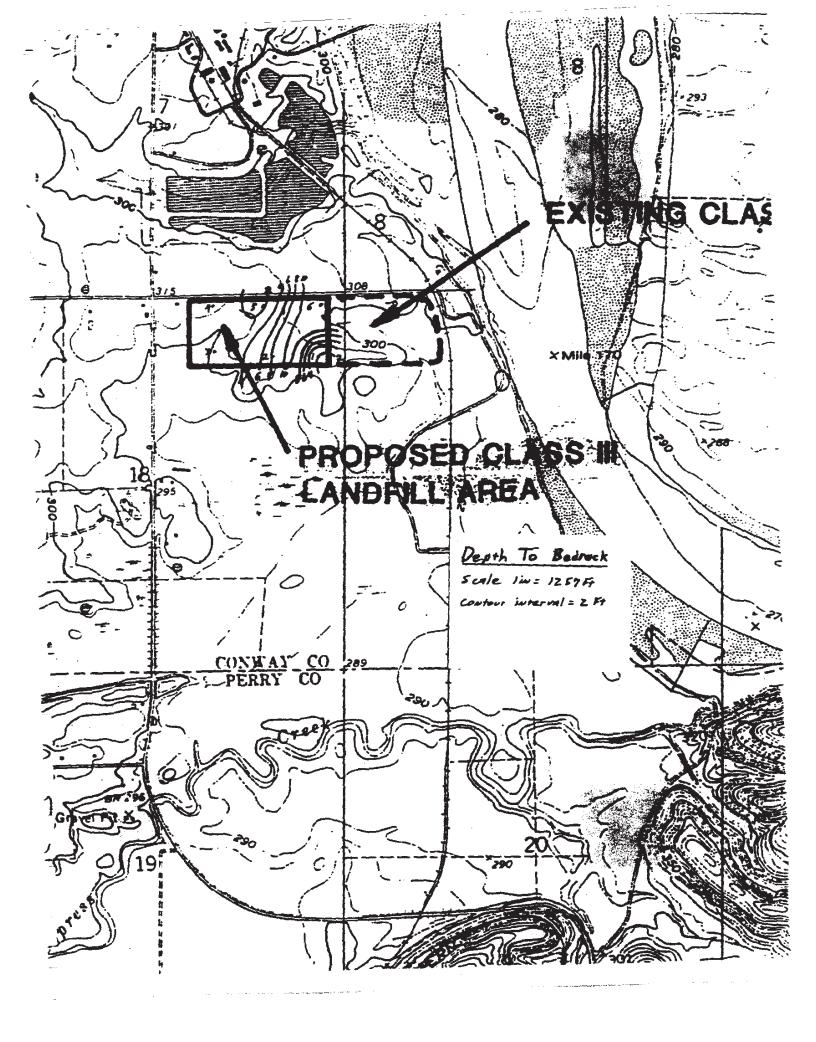

#### Voided Permit # 0176-SR-2 AFIN 15-00001

On November 20, 2014, I inspected the closed and voided Arkansas Kraft Class 3 Landfill site. The property is shared by the currently operating Green Bay Packaging Class 3 Landfill (0284-S3N). This inspection was conducted in conjunction with the 4<sup>th</sup> Quarter 2014 inspection of the Green Bay Facility. Hay across the landfill surface had been recently mowed. Leachate risers & pumps are still in place and operating as needed. The majority of the landfill surface was viewable. No major areas of settling were noted. No exposed wastes or major cover defects were noted other than a small leachate seep on the northern slope (immediately south of the currently active cell). This leachate seep was also noted on the active facility's inspection to be addressed. An aerial photo, a site plan map, and photos taken during the inspection are included with this report.