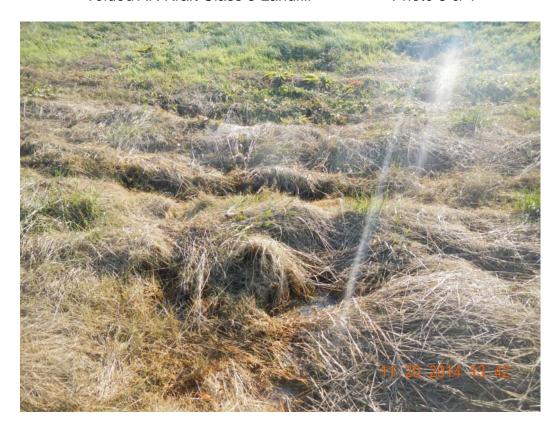

## Voided AR Kraft Class 3 Landfill

Photo 3 & 4

Photo 9 & 10

Photo 11 & 12

Photo 13 & 14

Photo 15 & 16

#### Voided Permit # 0176-SR-2 AFIN 15-00001

On November 20, 2014, I inspected the closed and voided Arkansas Kraft Class 3 Landfill site. The property is shared by the currently operating Green Bay Packaging Class 3 Landfill (0284-S3N). This inspection was conducted in conjunction with the 4<sup>th</sup> Quarter 2014 inspection of the Green Bay Facility. Hay across the landfill surface had been recently mowed. Leachate risers & pumps are still in place and operating as needed. The majority of the landfill surface was viewable. No major areas of settling were noted. No exposed wastes or major cover defects were noted other than a small leachate seep on the northern slope (immediately south of the currently active cell). This leachate seep was also noted on the active facility's inspection to be addressed. An aerial photo, a site plan map, and photos taken during the inspection are included with this report.