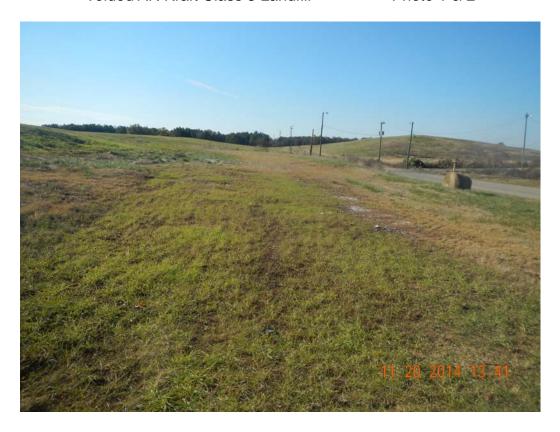

## Voided AR Kraft Class 3 Landfill

Photo 1 & 2

#### Voided Permit # 0176-SR-2 AFIN 15-00001

On November 20, 2014, I inspected the closed and voided Arkansas Kraft Class 3 Landfill site. The property is shared by the currently operating Green Bay Packaging Class 3 Landfill (0284-S3N). This inspection was conducted in conjunction with the 4<sup>th</sup> Quarter 2014 inspection of the Green Bay Facility. Hay across the landfill surface had been recently mowed. Leachate risers & pumps are still in place and operating as needed. The majority of the landfill surface was viewable. No major areas of settling were noted. No exposed wastes or major cover defects were noted other than a small leachate seep on the northern slope (immediately south of the currently active cell). This leachate seep was also noted on the active facility's inspection to be addressed. An aerial photo, a site plan map, and photos taken during the inspection are included with this report.