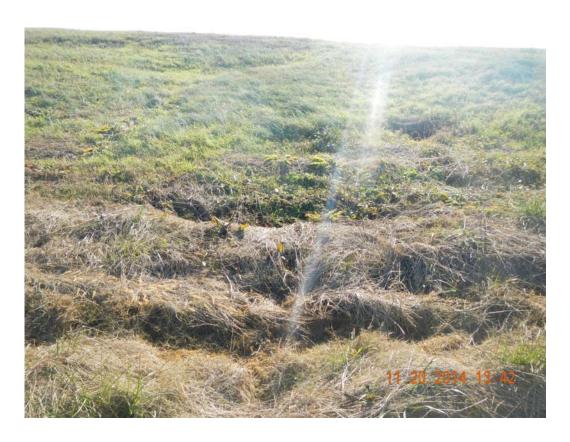

## Voided AR Kraft Class 3 Landfill

Photo 3 & 4

Photo 9 & 10

Photo 11 & 12

Photo 13 & 14

Photo 15 & 16

#### Voided Permit # 0176-SR-2 AFIN 15-00001

On November 20, 2014, I inspected the closed and voided Arkansas Kraft Class 3 Landfill site. The property is shared by the currently operating Green Bay Packaging Class 3 Landfill (0284-S3N). This inspection was conducted in conjunction with the 4<sup>th</sup> Quarter 2014 inspection of the Green Bay Facility. Hay across the landfill surface had been recently mowed. Leachate risers & pumps are still in place and operating as needed. The majority of the landfill surface was viewable. No major areas of settling were noted. No exposed wastes or major cover defects were noted other than a small leachate seep on the northern slope (immediately south of the currently active cell). This leachate seep was also noted on the active facility's inspection to be addressed. An aerial photo, a site plan map, and photos taken during the inspection are included with this report.