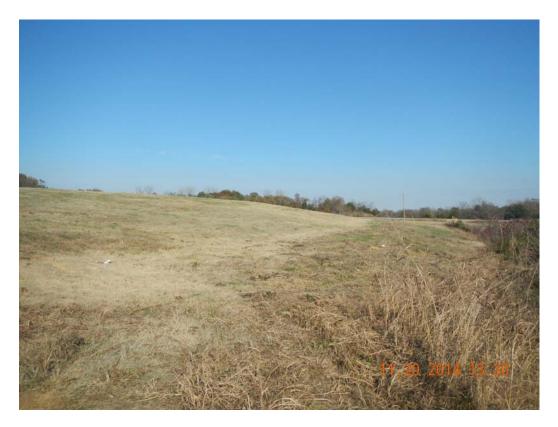

## Voided AR Kraft Class 3 Landfill

Photo 1 & 2

#### Voided Permit # 0176-SR-2 AFIN 15-00001

On November 20, 2014, I inspected the closed and voided Arkansas Kraft Class 3 Landfill site. The property is shared by the currently operating Green Bay Packaging Class 3 Landfill (0284-S3N). This inspection was conducted in conjunction with the 4<sup>th</sup> Quarter 2014 inspection of the Green Bay Facility. Hay across the landfill surface had been recently mowed. Leachate risers & pumps are still in place and operating as needed. The majority of the landfill surface was viewable. No major areas of settling were noted. No exposed wastes or major cover defects were noted other than a small leachate seep on the northern slope (immediately south of the currently active cell). This leachate seep was also noted on the active facility's inspection to be addressed. An aerial photo, a site plan map, and photos taken during the inspection are included with this report.