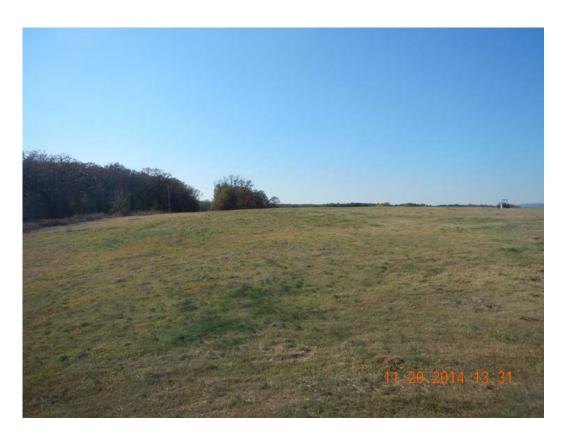

## Voided AR Kraft Class 3 Landfill

Photo 3 & 4

Photo 9 & 10

Photo 11 & 12

Photo 13 & 14

Photo 15 & 16

#### Voided Permit # 0176-SR-2 AFIN 15-00001

On November 20, 2014, I inspected the closed and voided Arkansas Kraft Class 3 Landfill site. The property is shared by the currently operating Green Bay Packaging Class 3 Landfill (0284-S3N). This inspection was conducted in conjunction with the 4<sup>th</sup> Quarter 2014 inspection of the Green Bay Facility. Hay across the landfill surface had been recently mowed. Leachate risers & pumps are still in place and operating as needed. The majority of the landfill surface was viewable. No major areas of settling were noted. No exposed wastes or major cover defects were noted other than a small leachate seep on the northern slope (immediately south of the currently active cell). This leachate seep was also noted on the active facility's inspection to be addressed. An aerial photo, a site plan map, and photos taken during the inspection are included with this report.