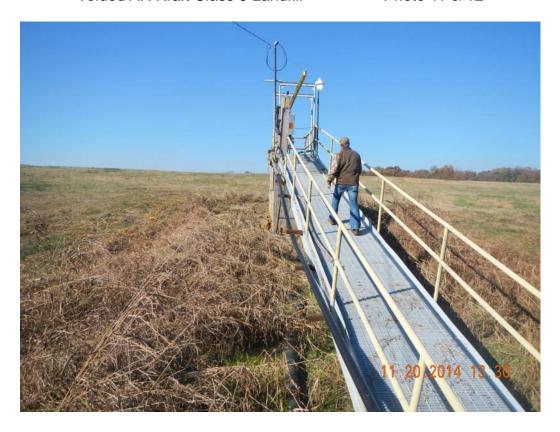

## Voided AR Kraft Class 3 Landfill

Photo 3 & 4

Photo 9 & 10

Photo 11 & 12

Photo 13 & 14

Photo 15 & 16

#### Voided Permit # 0176-SR-2 AFIN 15-00001

On November 20, 2014, I inspected the closed and voided Arkansas Kraft Class 3 Landfill site. The property is shared by the currently operating Green Bay Packaging Class 3 Landfill (0284-S3N). This inspection was conducted in conjunction with the 4<sup>th</sup> Quarter 2014 inspection of the Green Bay Facility. Hay across the landfill surface had been recently mowed. Leachate risers & pumps are still in place and operating as needed. The majority of the landfill surface was viewable. No major areas of settling were noted. No exposed wastes or major cover defects were noted other than a small leachate seep on the northern slope (immediately south of the currently active cell). This leachate seep was also noted on the active facility's inspection to be addressed. An aerial photo, a site plan map, and photos taken during the inspection are included with this report.