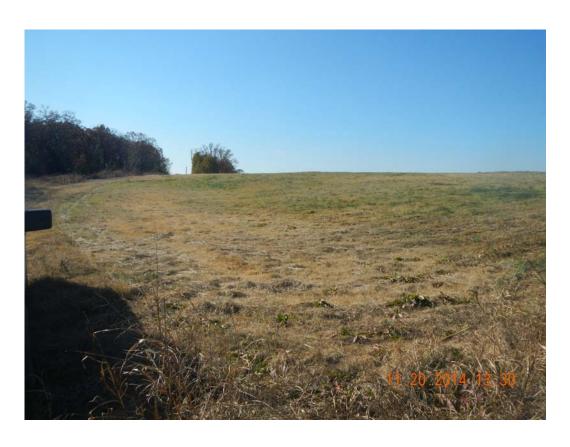

## Voided AR Kraft Class 3 Landfill

Photo 1 & 2

#### Voided Permit # 0176-SR-2 AFIN 15-00001

On November 20, 2014, I inspected the closed and voided Arkansas Kraft Class 3 Landfill site. The property is shared by the currently operating Green Bay Packaging Class 3 Landfill (0284-S3N). This inspection was conducted in conjunction with the 4<sup>th</sup> Quarter 2014 inspection of the Green Bay Facility. Hay across the landfill surface had been recently mowed. Leachate risers & pumps are still in place and operating as needed. The majority of the landfill surface was viewable. No major areas of settling were noted. No exposed wastes or major cover defects were noted other than a small leachate seep on the northern slope (immediately south of the currently active cell). This leachate seep was also noted on the active facility's inspection to be addressed. An aerial photo, a site plan map, and photos taken during the inspection are included with this report.