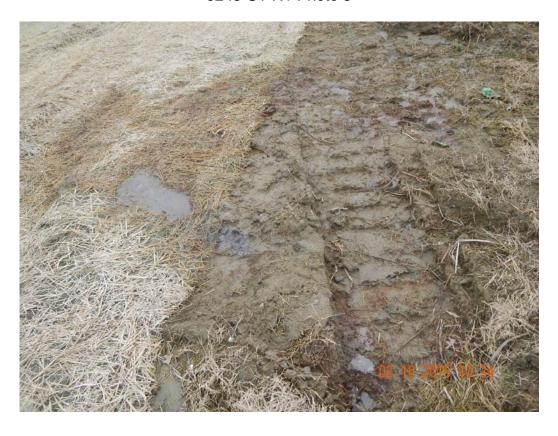

|     |                             |                                                                                                                                                                                      |                                           |                      |                   | Ca                     | ategory      | 2 (continued)                                   |             |                          |                    |          |                 |            |  |
|-----|-----------------------------|--------------------------------------------------------------------------------------------------------------------------------------------------------------------------------------|-------------------------------------------|----------------------|-------------------|------------------------|--------------|-------------------------------------------------|-------------|--------------------------|--------------------|----------|-----------------|------------|--|
|     | Regulation                  | Item Description                                                                                                                                                                     |                                           |                      |                   |                        |              | Comments                                        |             |                          |                    |          |                 |            |  |
|     | 427                         | Surface Water Controls                                                                                                                                                               |                                           |                      |                   |                        |              |                                                 |             |                          |                    |          |                 |            |  |
|     | 411(h)(1)                   | Contouring pre                                                                                                                                                                       | events s                                  | urface water flo     | wing into or thro | ough wast              | e            |                                                 |             |                          |                    |          |                 |            |  |
|     | 418(a)(b)                   | Run-on/off control system present and adequate                                                                                                                                       |                                           |                      |                   |                        |              |                                                 |             |                          |                    |          |                 |            |  |
|     | 411(h)(2)                   | Surface water control prevents off-site sediment accumul Adequate maintenance of intermediate/final cover vegeta                                                                     |                                           |                      |                   |                        |              |                                                 |             |                          |                    |          |                 |            |  |
|     | 411(i);427(f)               |                                                                                                                                                                                      |                                           |                      |                   |                        |              |                                                 |             |                          |                    |          |                 |            |  |
|     | 415                         | Gas monitoring program                                                                                                                                                               |                                           |                      |                   |                        |              |                                                 |             |                          |                    |          |                 |            |  |
| X   | 411(o)                      | Leachate leaks or evidence of leachate seepage                                                                                                                                       |                                           |                      |                   |                        |              | d leachate leaks on the slope in the Class I ac |             | nd of the west slope nea | ar the bottom of t | he slope | and in the midd | ile of the |  |
|     | 426                         | Survey controls                                                                                                                                                                      | s                                         |                      |                   |                        | South        | stope in the class I ac                         | tive uni    | t. See Thotas I S.       |                    |          |                 |            |  |
|     | 429                         | Leachate collec                                                                                                                                                                      | tion sys                                  | stem                 |                   |                        |              |                                                 |             |                          |                    |          |                 |            |  |
|     | 420                         |                                                                                                                                                                                      | Liquid Restrictions                       |                      |                   |                        |              |                                                 |             |                          |                    |          |                 |            |  |
|     |                             |                                                                                                                                                                                      |                                           |                      |                   | Ca                     | ategory      | 3                                               |             |                          |                    |          |                 |            |  |
|     | Regulation                  |                                                                                                                                                                                      |                                           | Item Descrip         | otion             |                        |              |                                                 |             | Commer                   | nts                |          |                 |            |  |
|     | 412                         | Implementation of hazardous/unauthorized waste exclu                                                                                                                                 |                                           |                      |                   |                        | ı            |                                                 |             |                          |                    |          |                 |            |  |
|     | 413(a)(b)                   | Satisfactory daily/alternative cover                                                                                                                                                 |                                           |                      |                   |                        |              |                                                 |             |                          |                    |          |                 |            |  |
|     | 413(c)                      | Satisfactory intermediate cover                                                                                                                                                      |                                           |                      |                   |                        |              |                                                 |             |                          |                    |          |                 |            |  |
|     | 416(b),411(f)(4)            | Open burning                                                                                                                                                                         |                                           |                      |                   |                        |              |                                                 |             |                          |                    |          |                 |            |  |
|     | 419                         | Cause discharge/leachate discharge leaving landfill Depositing waste in standing water prohibited Erosion or other cover defects resulting in exposed refuse Overfill/Off lined area |                                           |                      |                   |                        |              |                                                 |             |                          |                    |          |                 |            |  |
|     | 411(f)(3),419(a)(4)         |                                                                                                                                                                                      |                                           |                      |                   |                        |              |                                                 |             |                          |                    |          |                 |            |  |
|     | 411(o)                      |                                                                                                                                                                                      |                                           |                      |                   |                        |              |                                                 |             |                          |                    |          |                 |            |  |
|     | 309(c)                      |                                                                                                                                                                                      |                                           |                      |                   |                        |              |                                                 |             |                          |                    |          |                 |            |  |
|     | .,                          |                                                                                                                                                                                      |                                           |                      |                   | Regul                  | ation 2      | 2 - Records                                     |             |                          |                    |          |                 |            |  |
| 42  |                             |                                                                                                                                                                                      |                                           |                      |                   |                        | 15           | Site Conditions                                 |             | Dry                      |                    |          |                 |            |  |
|     | 423(b)                      | Date of last engi                                                                                                                                                                    |                                           |                      |                   | 3/5/ 201               | 4            | Weather Condition                               | ıç          | Sunny                    |                    |          |                 | -          |  |
|     | 428                         | Liner constructi                                                                                                                                                                     |                                           |                      | No No             |                        | f liner con  |                                                 | Yes         | Third party CQA o        | n-site during co   | nstructi | on Yes/No       | Yes        |  |
|     | 412(a)                      | Date of last rand                                                                                                                                                                    | dom ins                                   | pection for unau     |                   | 2/10/201               | 15           | Total # for month                               | 22          |                          | _                  |          |                 |            |  |
| 121 | 415, 421(e)                 |                                                                                                                                                                                      | Date of last quarterly methane monitoring |                      | ing               | 11/30/2014             |              | Detection level                                 |             |                          |                    |          |                 | Yes        |  |
| 421 | (g),412(a)(2),701<br>421(d) | Date of last special waste received Previous quarter waste received                                                                                                                  |                                           | 2/10/201<br>17,641.0 |                   | Disposal location Tons |              | 3 B 16<br>uarter 2014                           |             |                          |                    |          |                 |            |  |
|     | 427(c)                      | Surface water DMR records current?                                                                                                                                                   |                                           |                      | Yes/No            | Yes                    | TOILS        | ] T Q                                           | uarter 2014 |                          |                    |          |                 |            |  |
| Fag | vetteville Shale R          | telated Yo                                                                                                                                                                           | es/No                                     | No Out o             | f Compliance v    | vith Faye              | etteville Sl | nale Yes/No No                                  | )           |                          |                    |          |                 |            |  |
| Ор  | erator Name & N             | <b>Number</b> Je                                                                                                                                                                     | eff Papas                                 | san- 001217          |                   |                        |              | Signature of Insp                               | ector       | Jobn t                   | War Ker            |          |                 |            |  |
| Exi | t Interview Cond            | ducted with Je                                                                                                                                                                       | eff Papas                                 | san                  | ]                 | Method                 | On-Site      |                                                 | Date        | 2/10/2015                |                    | Time     | 11:30           |            |  |