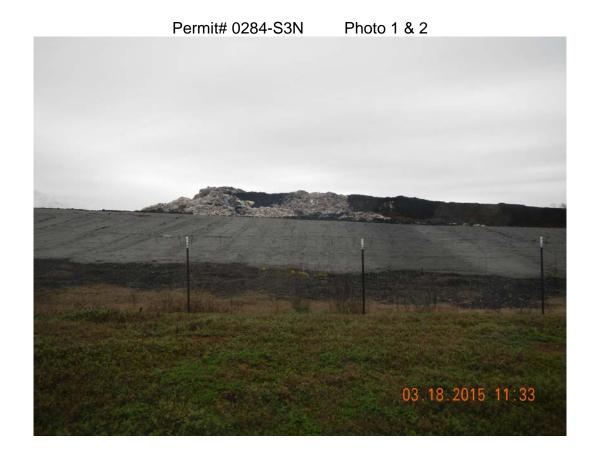

## Arkansas Department of Environmental Quality Solid Waste Management Division Class 3 Landfill Inspection

| Site Name               | Green Bay Packaging, Inc., Arkansas Kraft Division | County         | Conway          | AFIN          | 15-00001 |       |
|-------------------------|----------------------------------------------------|----------------|-----------------|---------------|----------|-------|
| <b>Facility Address</b> | Morrilton, Hwy 9 S. to Hwy 133 S. to the Facility  | Phone Number   | 501-354-9289    | Permit Number | 0284-S3N |       |
| Permittee Address       | PO Box 711, Morrilton, AR 72110                    | E-Mail Address |                 |               | PDS#     | 83034 |
| Date                    | 3/18/2015                                          | Entry Time     | 10:50 Exit Time |               | 12:00    |       |