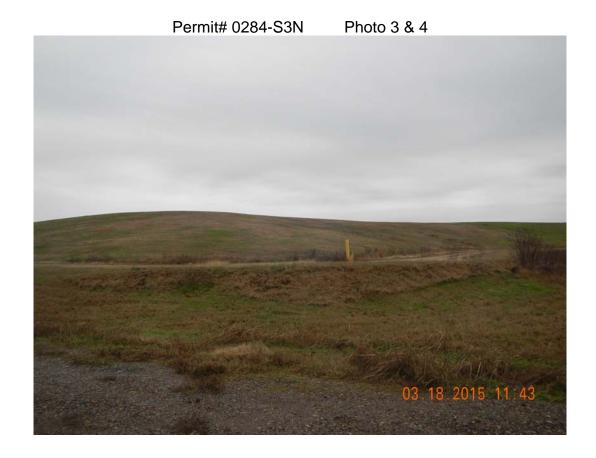

## Arkansas Department of Environmental Quality Solid Waste Management Division Class 3 Landfill Inspection

| Site Name               | Green Bay Packaging, Inc., Arkansas Kraft Division | County         | Conway          | AFIN          | 15-00001 |       |
|-------------------------|----------------------------------------------------|----------------|-----------------|---------------|----------|-------|
| <b>Facility Address</b> | Morrilton, Hwy 9 S. to Hwy 133 S. to the Facility  | Phone Number   | 501-354-9289    | Permit Number | 0284-S3N |       |
| Permittee Address       | PO Box 711, Morrilton, AR 72110                    | E-Mail Address |                 |               | PDS#     | 83034 |
| Date                    | 3/18/2015                                          | Entry Time     | 10:50 Exit Time |               | 12:00    |       |