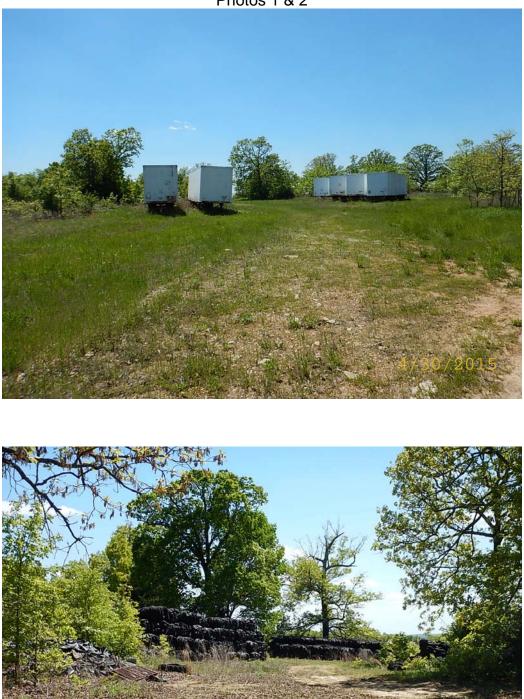

ste tires are well in excess of the 50 ft x 100 ft maximum dimensions.   Processed tires meet storage criteria |           |                           |      |          |               |           |   |  |  |  |  |  |
| Date                                                                                                                                                                                                                                                                                                                                                                                                                                         | 4-30-15   | Signature of<br>Inspector | Just | Samo     |               | Page      | 5 |  |  |  |  |  |

#### Permit Number 0022-SWTP Photos 1 & 2





#### Permit Number 0022-SWTP Photos 3 & 4





#### Permit Number 0022-SWTP Photos 5 & 6



#### Permit Number 0022-SWTP Photos 7 & 8





#### Permit Number 0022-SWTP Photos 9 & 10