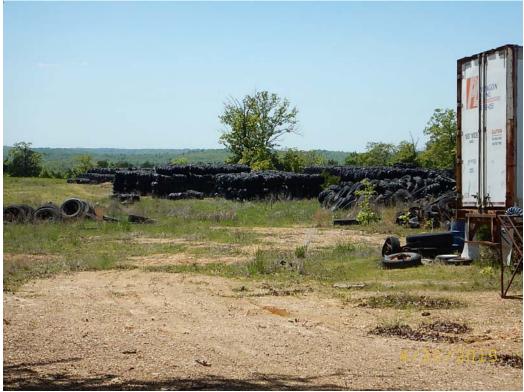

ft maximum dimensions.   Processed tires meet storage criteria |           |                           |      |          |               |           |   |  |  |  |  |  |
| Date                                                                                                                                                                                                                                                                                                                                                                                                                                         | 4-30-15   | Signature of<br>Inspector | Just | Samo     |               | Page      | 5 |  |  |  |  |  |

#### Permit Number 0022-SWTP Photos 1 & 2





#### Permit Number 0022-SWTP Photos 3 & 4





#### Permit Number 0022-SWTP Photos 5 & 6



#### Permit Number 0022-SWTP Photos 7 & 8





#### Permit Number 0022-SWTP Photos 9 & 10